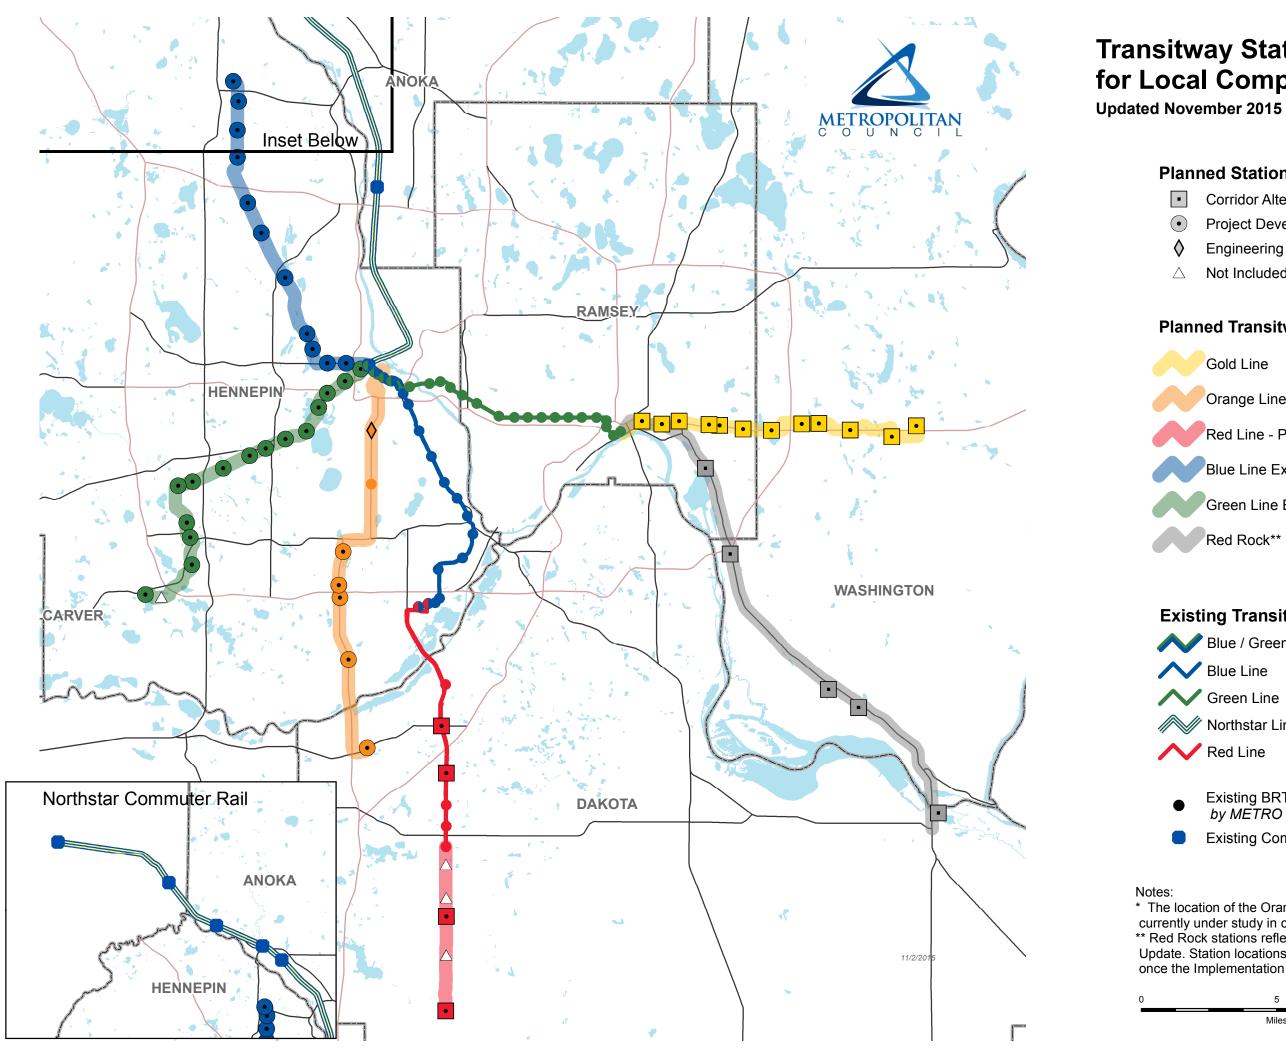

## **Transitway Stations Planning Status** for Local Comprehensive Plans

## **Planned Stations**

- Corridor Alternatives and Initial Planning
- **Project Development**
- Engineering
- Not Included in TPP Current Revenue Scenario

## **Planned Transitway Alignments**

- Gold Line
- Orange Line\*
- Red Line Phase 2
- Blue Line Extension
- Green Line Extension
- Red Rock\*\*

## **Existing Transitways**

- Blue / Green Line
- Blue Line
- Green Line
- Northstar Line
- Red Line

Existing BRT / LRT Stations by METRO line color

Existing Commuter Rail Stations

\* The location of the Orange Line Burnsville station is currently under study in cooperation with local governments. \*\* Red Rock stations reflect the Alternatives Analysis Update. Station locations will likely shift in early 2016 once the Implementation Plan is adopted.