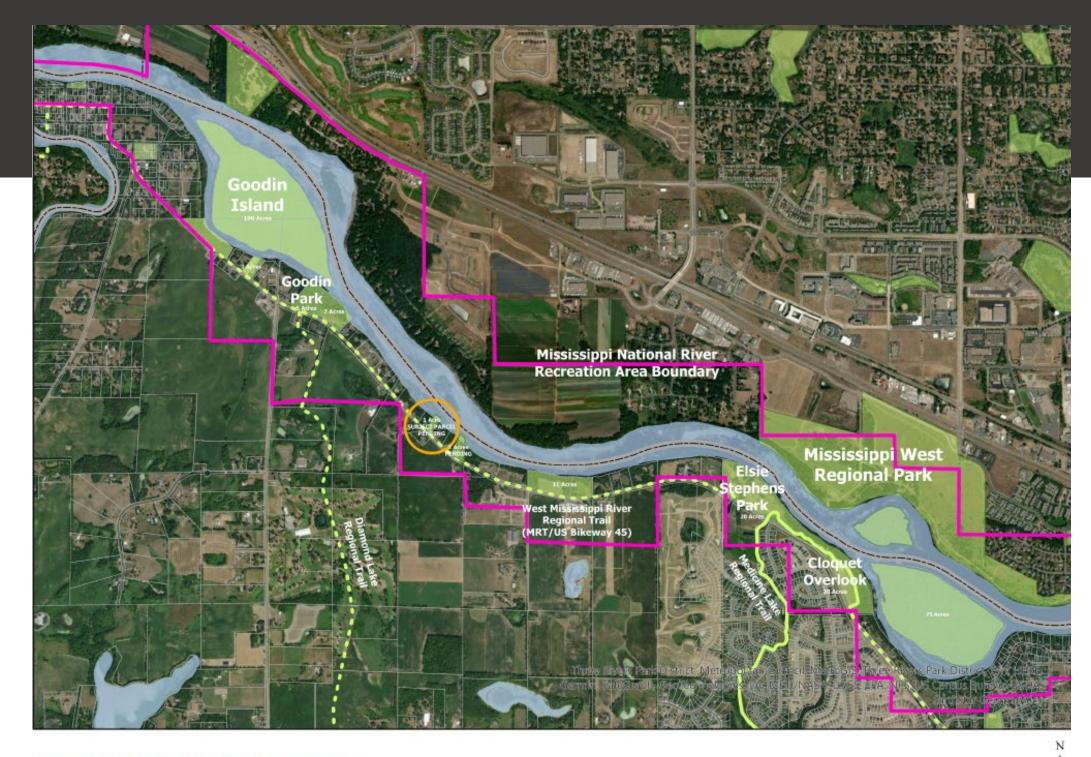

## West Mississippi River Regional Trail

Ecision trail segment Pioposed trail segment River Touchpeint & Trailhead Trailhead River Teuchpaint

 $\leq$ Φ --0 σ Ο lit Ø C Ο C C \_

#### West Mississippi River RT: Dayton Segment

| 0 |   | 0.25 |   | 0.5 |   |   |   | 1 Mile |
|---|---|------|---|-----|---|---|---|--------|
| 1 | 1 | 1    | 1 | 1   | 1 | 1 | 1 | 1      |

#### That the Metropolitan Council:

- 1. Approve a grant of up to \$480,000 to Three Rivers Park District to acquire a 1.1-acre parcel located at 16590 Dayton River Road in Dayton, MN, for the West Mississippi **River Regional Trail.**
- 2. Authorize the Community Development Director to execute the grant agreement and restrictive covenant on behalf of the Council.