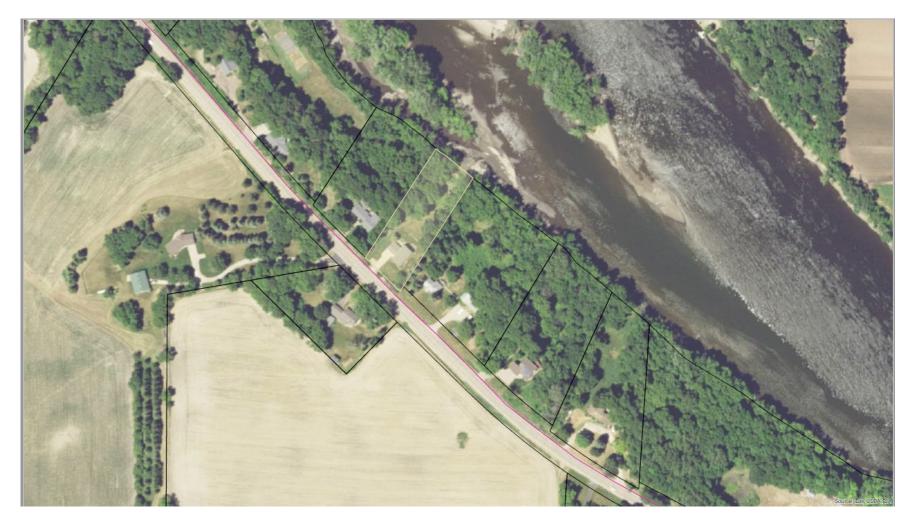

#### That the Metropolitan Council:

- 1. Approve a grant of up to \$480,000 to Three Rivers Park District to acquire a 1.1-acre parcel located at 16590 Dayton River Road in Dayton, MN, for the West Mississippi **River Regional Trail.**
- 2. Authorize the Community Development Director to execute the grant agreement and restrictive covenant on behalf of the Council.

## **Project Cost**

- Appraised value: \$525,000
- Purchase price: \$525,000
- Total acquisition cost: \$640,000
- Total grant amount: \$480,000
- Three Rivers Park District match: \$160,000