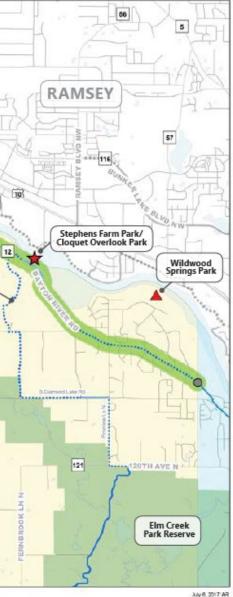

## West Mississippi River Regional Trail

Ecision trail segment Pioposed trail segment River Touchpeint & Trailhead Trailhead River Teuchpaint

 $\leq$ Φ --0 σ Ο lit Ø C Ο C C \_

#### West Mississippi River RT: Dayton Segment

| 0 |   | 0.25 |   | 0.5 |   |   |   | 1 Mile |
|---|---|------|---|-----|---|---|---|--------|
| 1 | 1 | 1    | 1 | 1   | 1 | 1 | 1 | 1      |

#### That the Metropolitan Council:

- 1. Approve a grant of up to \$480,000 to Three Rivers Park District to acquire a 1.1-acre parcel located at 16590 Dayton River Road in Dayton, MN, for the West Mississippi **River Regional Trail.**
- 2. Authorize the Community Development Director to execute the grant agreement and restrictive covenant on behalf of the Council.