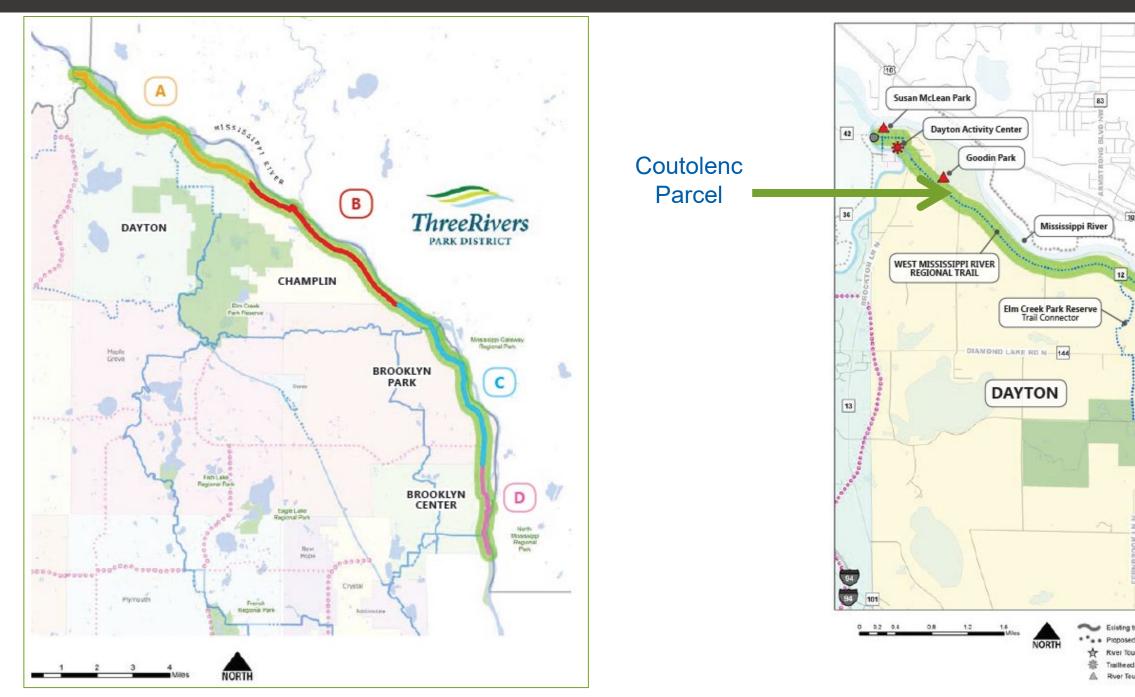

## West Mississippi River Regional Trail

Ecision trail segment Pioposed trail segment River Touchpeint & Trailhead Trailhead River Teuchpaint

 $\leq$ Φ --0 σ Ο lit Ø C Ο C C \_

#### West Mississippi River RT: Dayton Segment

| 0 |   | 0.25 |   | 0.5 |   |   |   | 1 Mile |
|---|---|------|---|-----|---|---|---|--------|
| 1 | 1 | 1    | 1 | 1   | 1 | 1 | 1 | 1      |