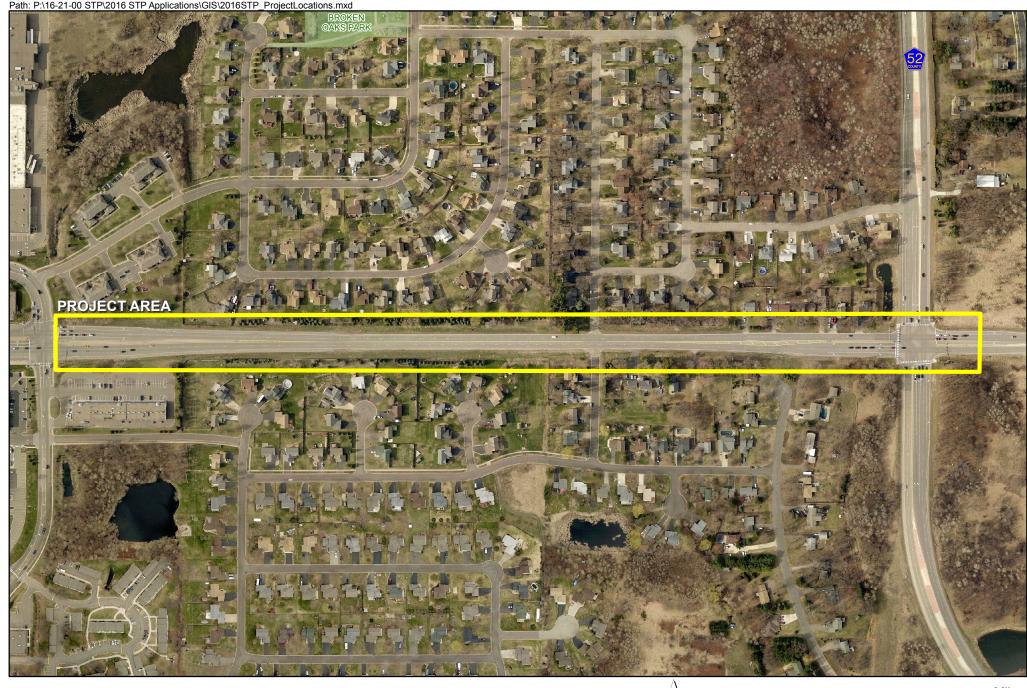

TERMINI:(Termini listed must be within 0.3 miles of any work)

From:

(Intersection or Address) CSAH 14 and Aberdeen Street

To:

(Intersection or Address)

CSAH 14 and CSAH 52 (Radisson Road)

DO NOT INCLUDE LEGAL DESCRIPTION

#### Expander/Augmentor/Connector/Non-Freeway Principal Arterial

Select one: Non-Freeway Principal Arterial

Area 2.158

Project Length 0.615

Average Distance 3.509

**Upload Map** 1468004603765\_CSAH14\_R A D.pdf