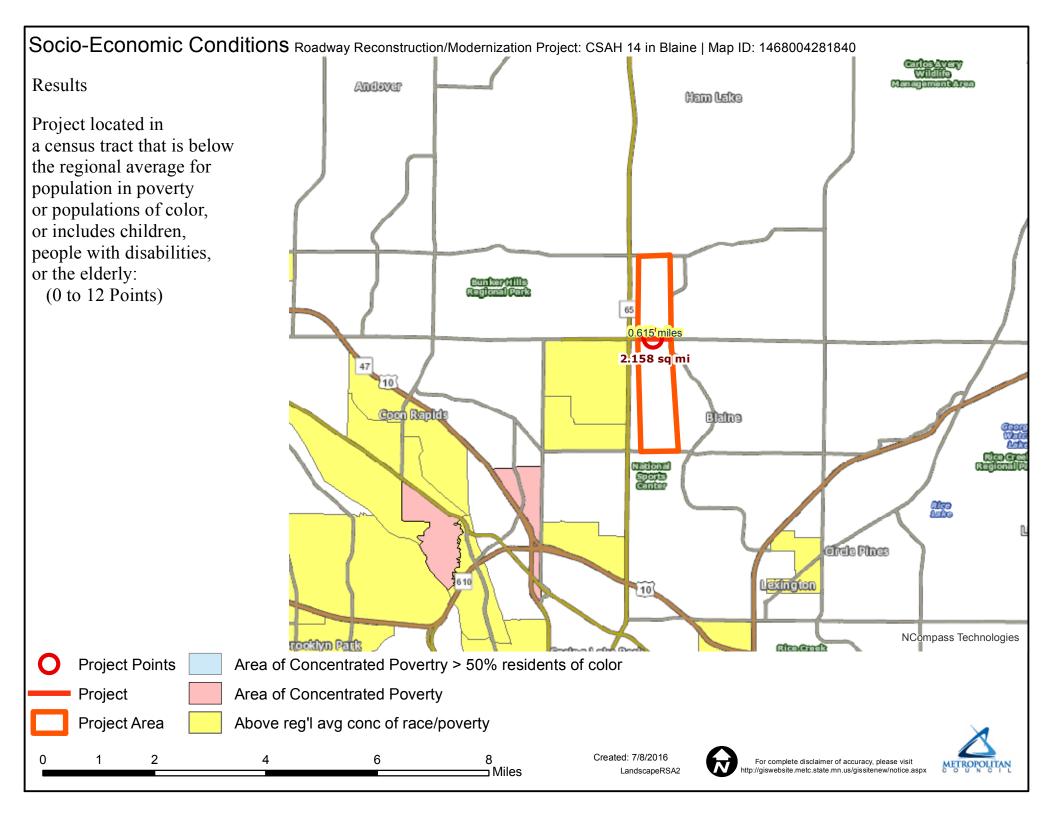

#### Measure A: Project Location and Impact to Disadvantaged Populations

#### Select one:

Project located in Area of Concentrated Poverty with 50% or more of residents are people of color (ACP50):

**Project located in Area of Concentrated Poverty:** 

Projects census tracts are above the regional average for population in poverty or population of color:

Project located in a census tract that is below the regional average for population in poverty or populations of color or includes children, people with disabilities, or the elderly:

Yes

This project will include a trail that will connect with the 1.5 mile section of CSAH 14 that is currently under construction immediately to the east of this project. With this project, there will be a two mile continuous trail that will provide a critical connection for people to access jobs within the CSAH 14 travelshed area. Furthermore, the trail will provide access to Metro Transit Route 865 just to the west of TH 65.

# Roadway Area Definition

Results

Project Length: 0.615 miles

Project Area: 2.158 sq mi

Created: 7/8/2016 LandscapeRSA1

| Direction               | All  |
|-------------------------|------|
| Volume (vph)            | 1769 |
| Total Delay / Veh (s/v) | 2    |
| CO Emissions (kg)       | 1.20 |
| NOx Emissions (kg)      | 0.23 |
| VOC Emissions (kg)      | 0.28 |