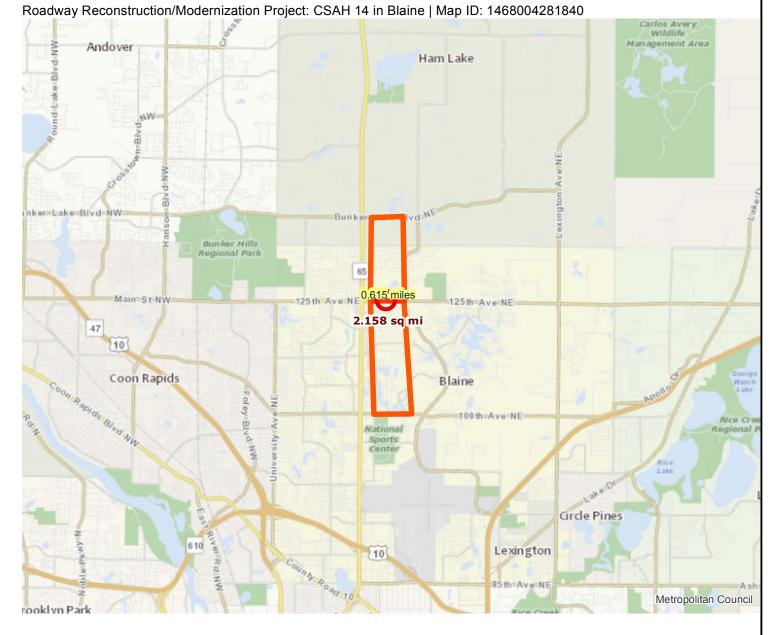

#### Expander/Augmentor/Connector/Non-Freeway Principal Arterial

Select one: Non-Freeway Principal Arterial

Area 2.158

Project Length 0.615

Average Distance 3.509

**Upload Map** 1468004603765\_CSAH14\_R A D.pdf

# Roadway Area Definition

Results

Project Length: 0.615 miles

Project Area: 2.158 sq mi

Created: 7/8/2016 LandscapeRSA1

| Direction               | All  |
|-------------------------|------|
| Volume (vph)            | 1769 |
| Total Delay / Veh (s/v) | 2    |
| CO Emissions (kg)       | 1.20 |
| NOx Emissions (kg)      | 0.23 |
| VOC Emissions (kg)      | 0.28 |