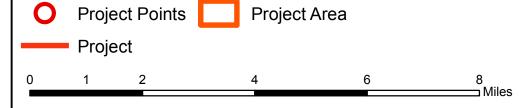

## Measure B: Project Location Relative to Jobs, Manufacturing, and Education

Existing Employment within 1 Mile: 3440

Existing Manufacturing/Distribution-Related Employment within 1

Mile:

155

Existing Students: 0