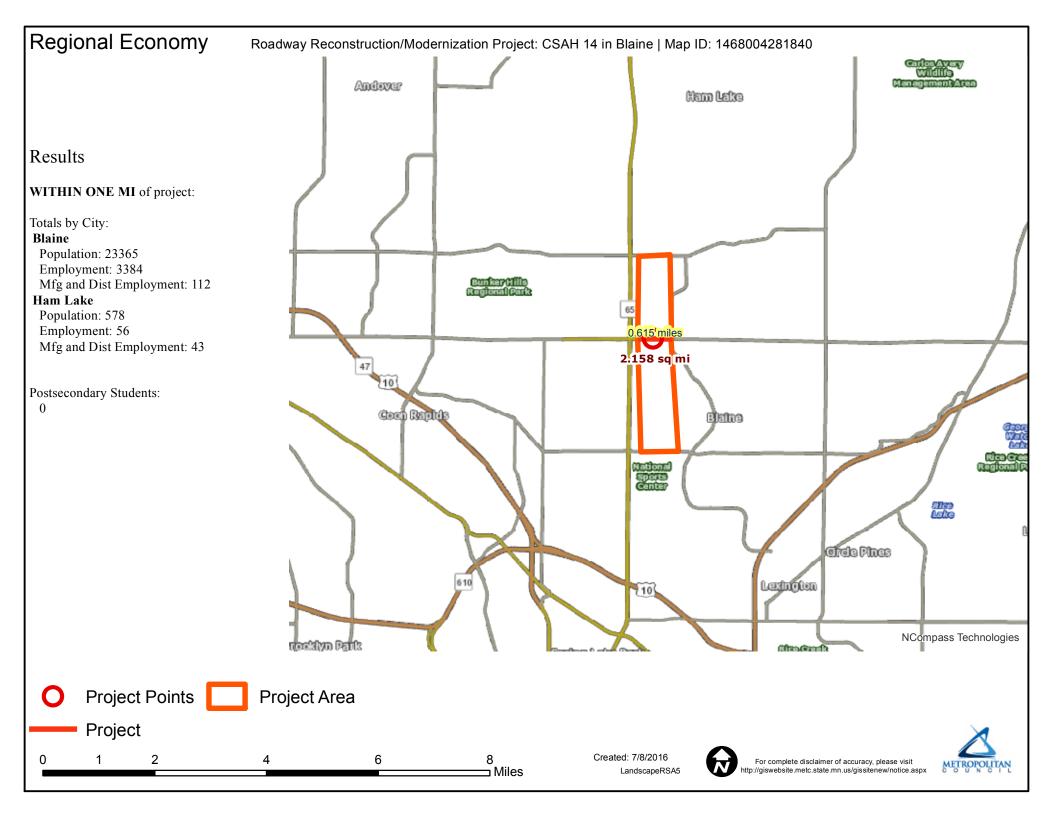

#### **Measure A: Current Daily Person Throughput**

Location on CSAH 14, west of CSAH 52 (Radisson Road)

Current AADT Volume 14200

Existing Transit Routes on the Project 2

For New Roadways only, list transit routes that will be moved to the new roadway