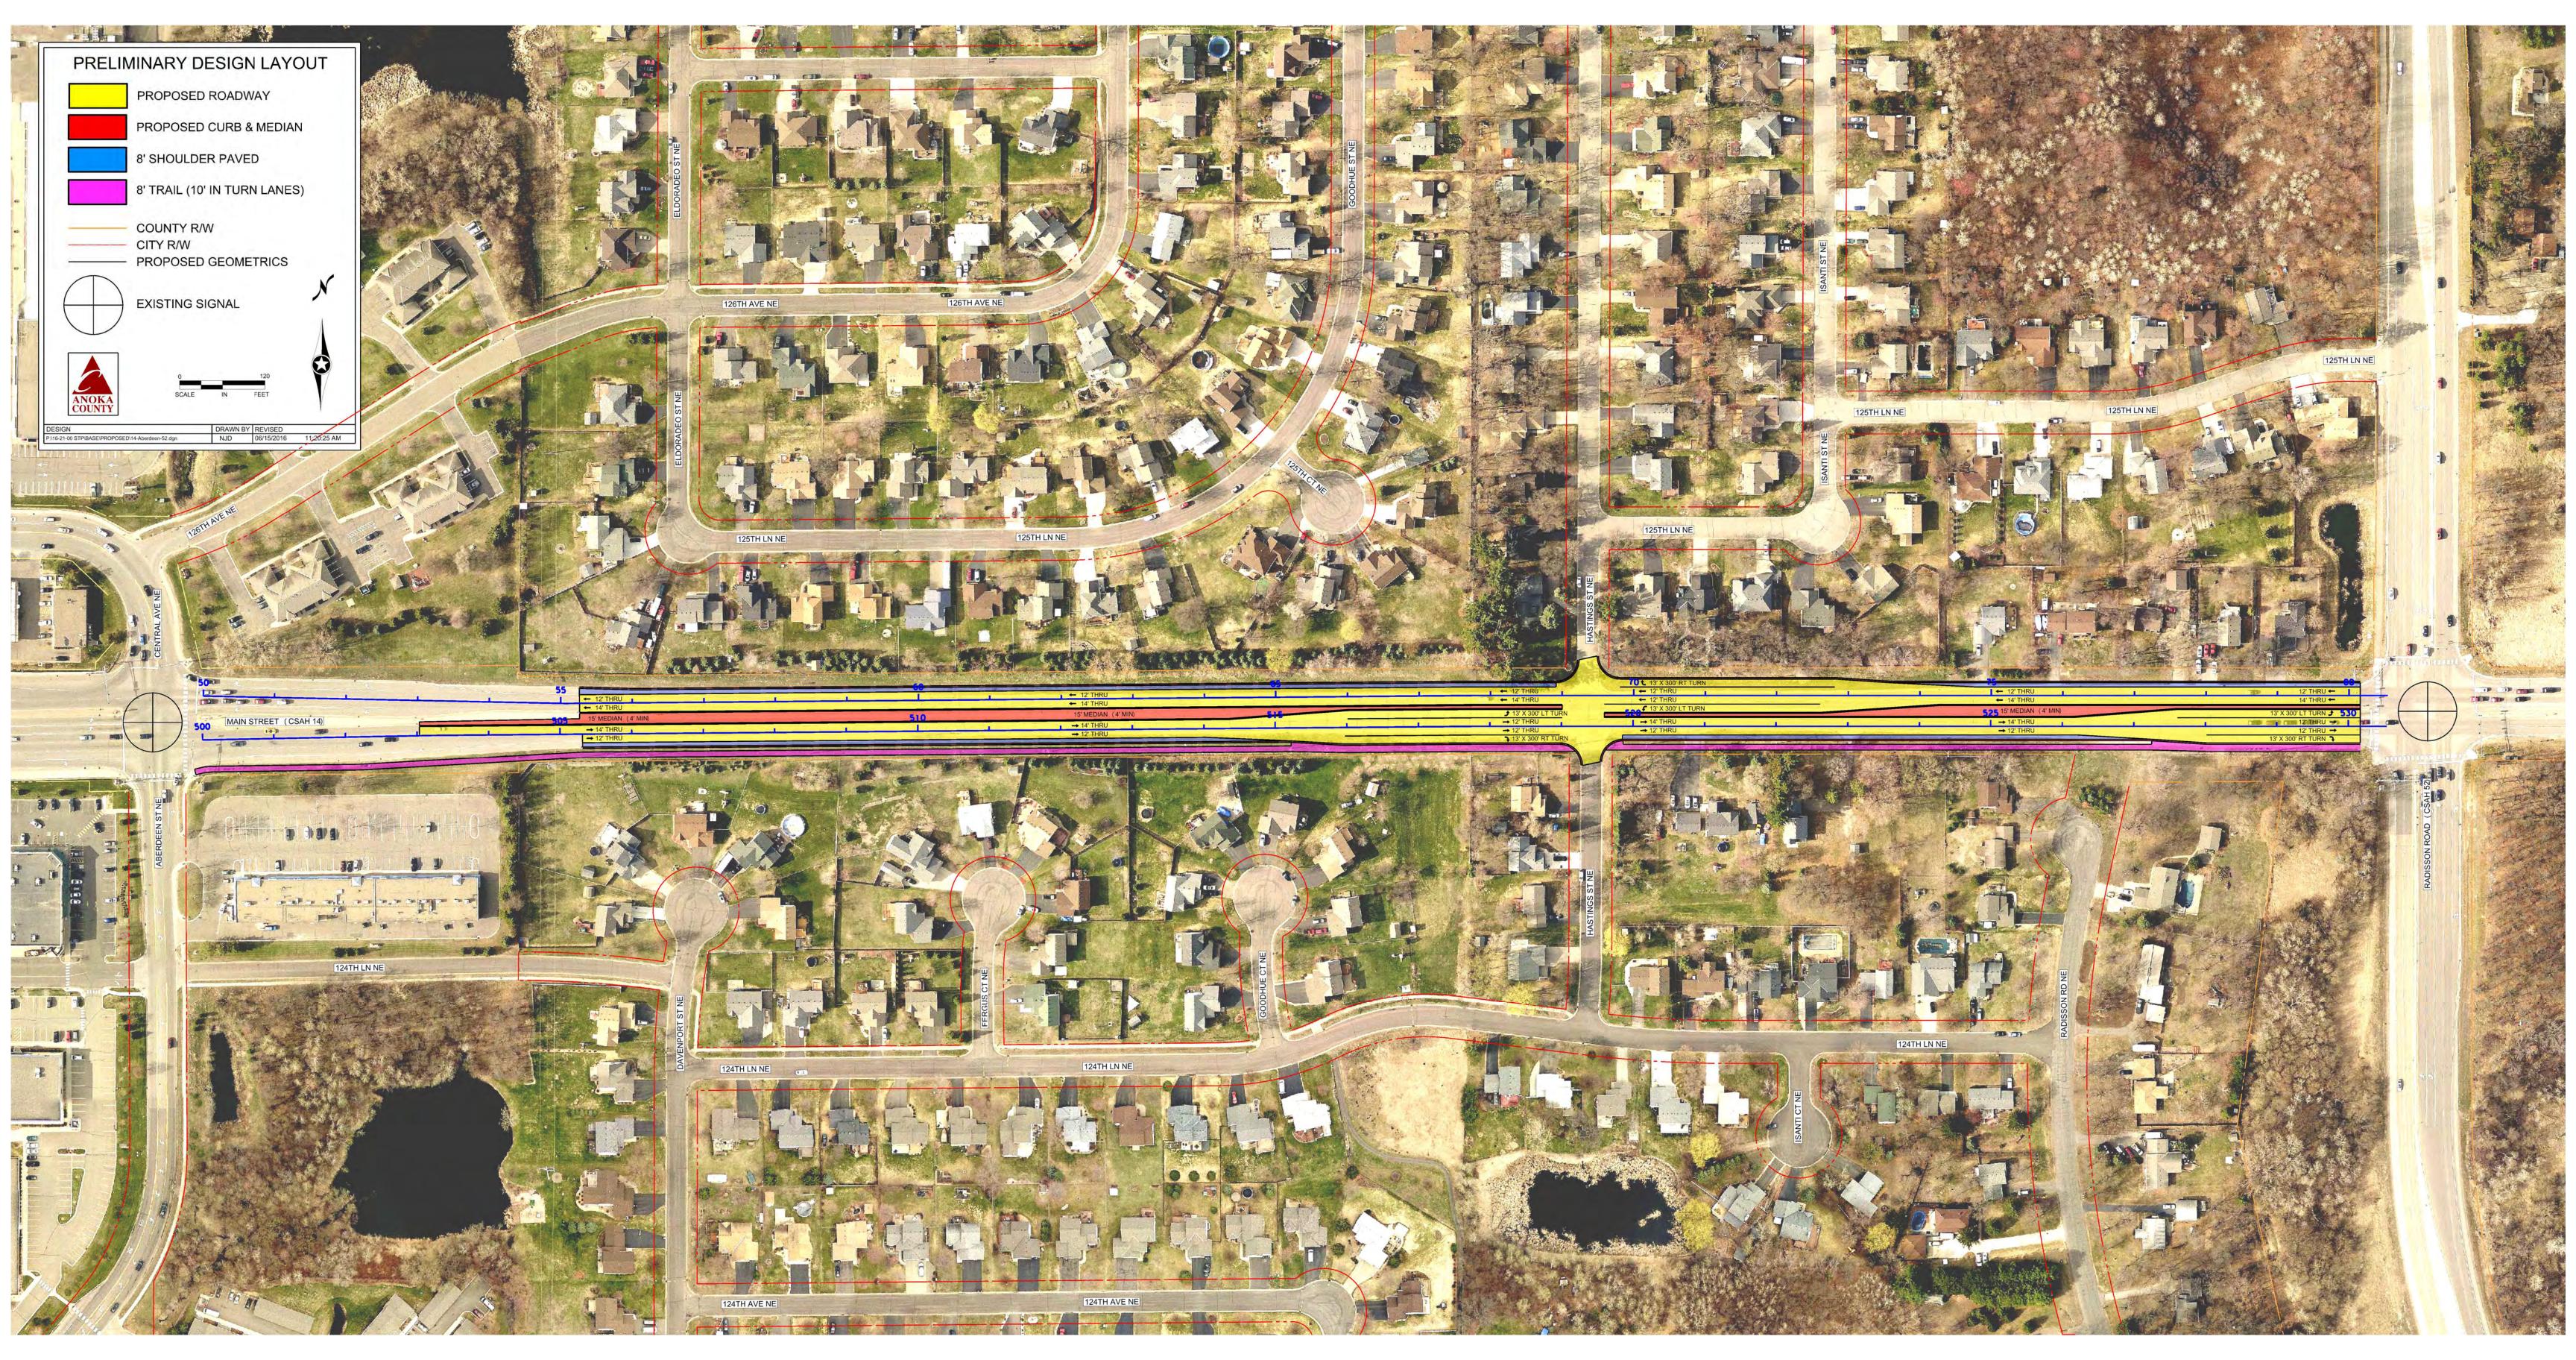

The reconstruction will entail turn lanes at all intersections and access points. Install ADA compliant ramps at pedestrian crossings where none currently exist. Refer to project layout for more information. Left and right-turn lanes at Hastings Street will eliminate major capacity and safety issues. The addition of a paved shoulder will provide additional safety benefits.

Access management enhancements:

Yes

Response (Limit 700 characters; approximately 100 words)

The reconstruction involves the conversion of several full-access intersections into right-in/out only. Refer to project layout for more information.

The provision of a median will provide a refuge pedestrian for crossing the roadway at marked crosswalks. Please refer to layout for more details.