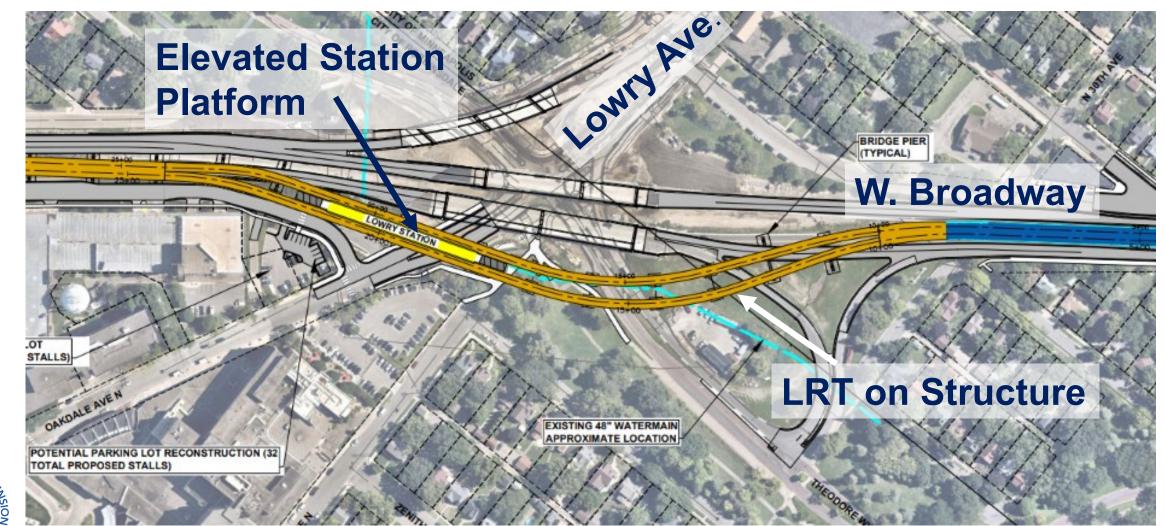

### **Lowry Station: At-Grade Concept**

# LOWNAVE W. Broadway **At-grade Station Platform** EXISTING 48" WATERMAIN APPROXIMATE LOCATION Wirth PKW

# Lowry Station: Benefits of At-Grade

### At-grade station access

- More direct routes to the station from surrounding neighborhoods
- Better access to station for all abilities
- Connection to North Memorial Hospital without crossing roadway
- Opportunity for better station visibility
- Opportunity to activate area around the station