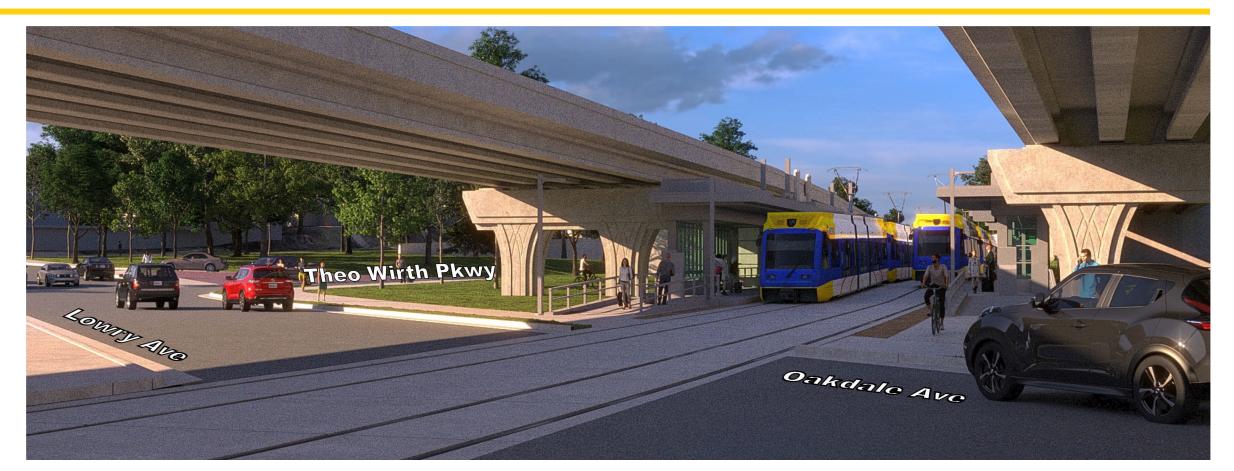

# **Lowry Station Concept Visualization**

### Lowry Ave Station At Grade – Looking South

### Intersection of Theodore Wirth Pkwy and Lowry Ave Looking South