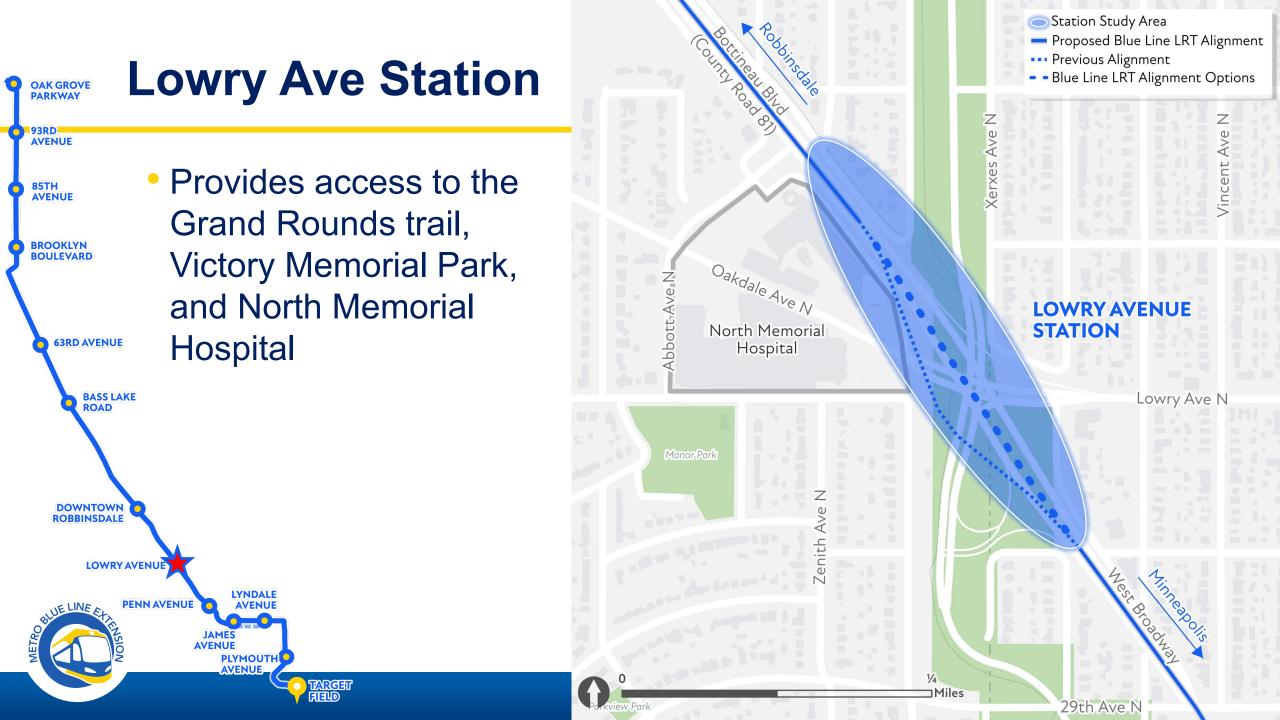

# Lowry Station: Original Concept

## Lowry Station: Challenges of Elevated LRT

- Station access
- Station and access visibility
- LRT bridge required
- Park impacts
- Lack of broad stakeholder support