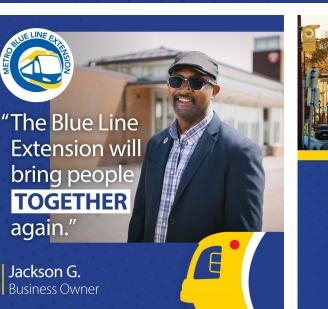

# **2023 Campaigns**

"The Blue Line will be a Christi S. LIFELINE for communities."

Community Resident

- 2 Hennepin County led campaigns, March October
  - "Your community, your Blue Line"
  - Community voices
- Print, digital, radio, out of home
- Focus on local, cultural media outlets
- Ads in English and Spanish
- Target geographic areas, BIPOC audiences