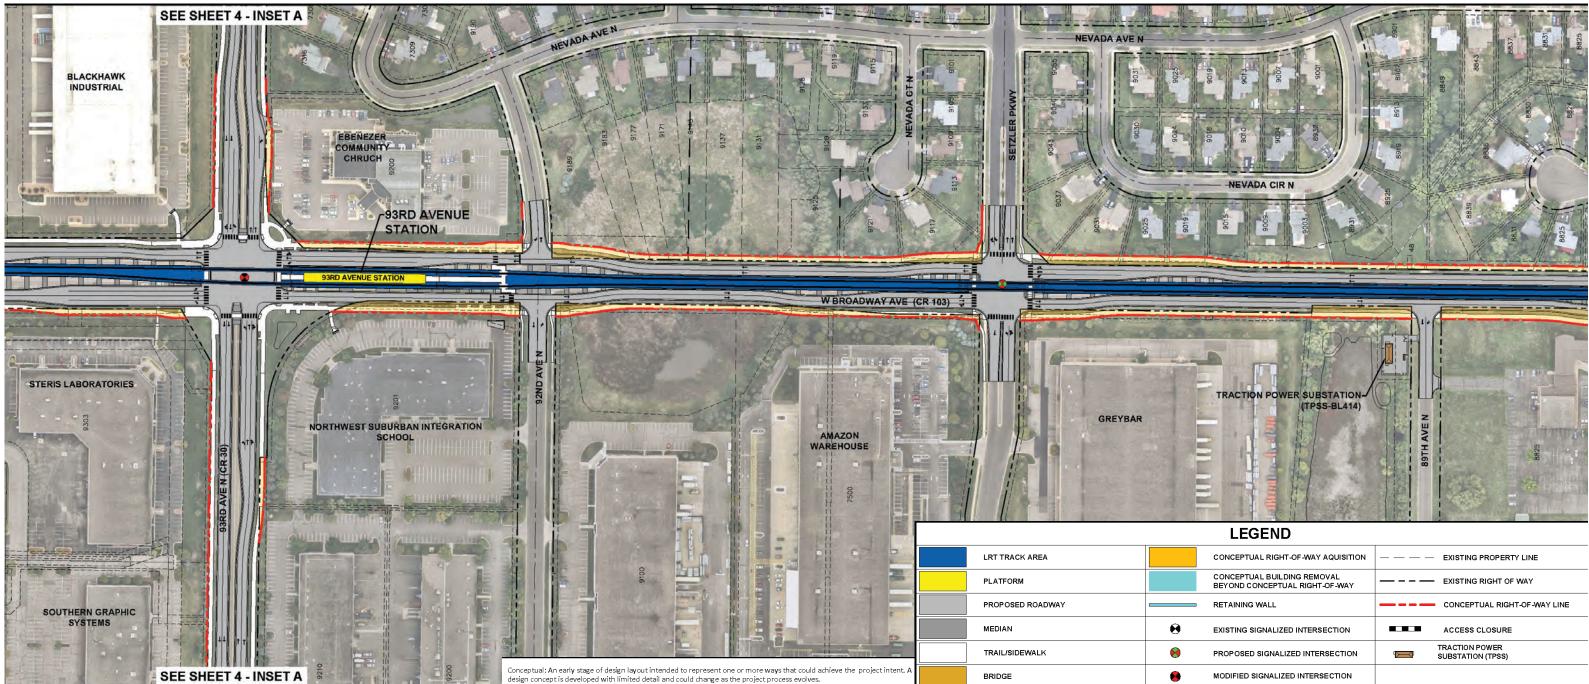

## **BROOKLYN PARK** 93RD AVENUE STATION

|   | CONCEPTUAL RIGHT-OF-WAY AQUISITION                            | <br>EXISTING PROPERTY LINE          |
|---|---------------------------------------------------------------|-------------------------------------|
|   | CONCEPTUAL BUILDING REMOVAL<br>BEYOND CONCEPTUAL RIGHT-OF-WAY | <br>EXISTING RIGHT OF WAY           |
|   | RETAINING WALL                                                | <br>CONCEPTUAL RIGHT-OF-WAY LINE    |
| ) | EXISTING SIGNALIZED INTERSECTION                              | ACCESS CLOSURE                      |
| ) | PROPOSED SIGNALIZED INTERSECTION                              | TRACTION POWER<br>SUBSTATION (TPSS) |
| • | MODIFIED SIGNALIZED INTERSECTION                              |                                     |
|   |                                                               |                                     |

design layout intended to represent one or more ways that could achieve the project intent. A ith limited detail and could change as the project process evolves.