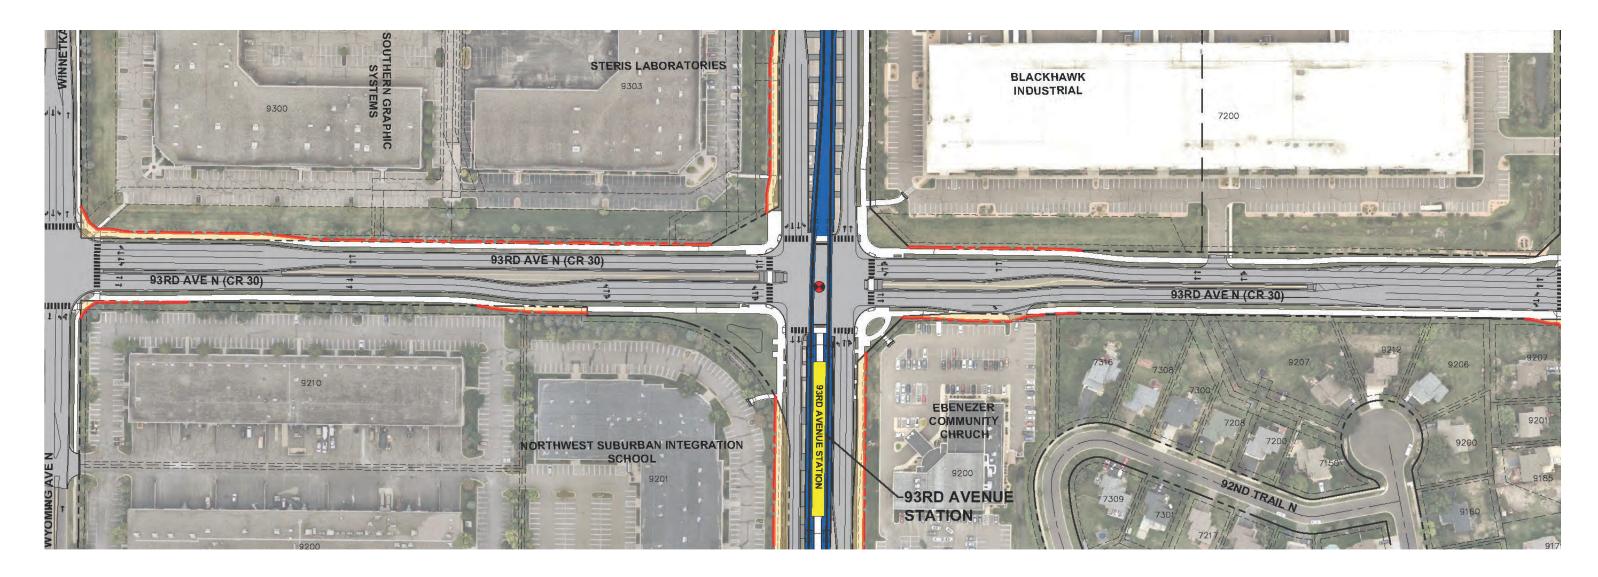

## **BROOKLYN PARK** 93RD AVENUE STATION

| LEGEND           |   |                                                               |               |                                                  |                                  |  |
|------------------|---|---------------------------------------------------------------|---------------|--------------------------------------------------|----------------------------------|--|
| LRT TRACK AREA   |   | CONCEPTUAL RIGHT-OF-WAY AQUISITION                            |               | - EXISTING PROPERTY LINE                         | design concept is developed with |  |
| PLATFORM         |   | CONCEPTUAL BUILDING REMOVAL<br>BEYOND CONCEPTUAL RIGHT-OF-WAY |               | - EXISTING RIGHT OF WAY                          |                                  |  |
| PROPOSED ROADWAY |   | RETAINING WALL                                                |               | <ul> <li>CONCEPTUAL RIGHT-OF-WAY LINE</li> </ul> |                                  |  |
| MEDIAN           | Θ | EXISTING SIGNALIZED INTERSECTION                              |               | ACCESS CLOSURE                                   |                                  |  |
| TRAIL/SIDEWALK   | • | PROPOSED SIGNALIZED INTERSECTION                              | ¶∕ <b>−</b> ⊂ | TRACTION POWER<br>SUBSTATION (TPSS)              |                                  |  |
| BRIDGE           |   | MODIFIED SIGNALIZED INTERSECTION                              |               |                                                  |                                  |  |

design layout intended to represent one or more ways that could achieve the project intent. A ith limited detail and could change as the project process evolves.