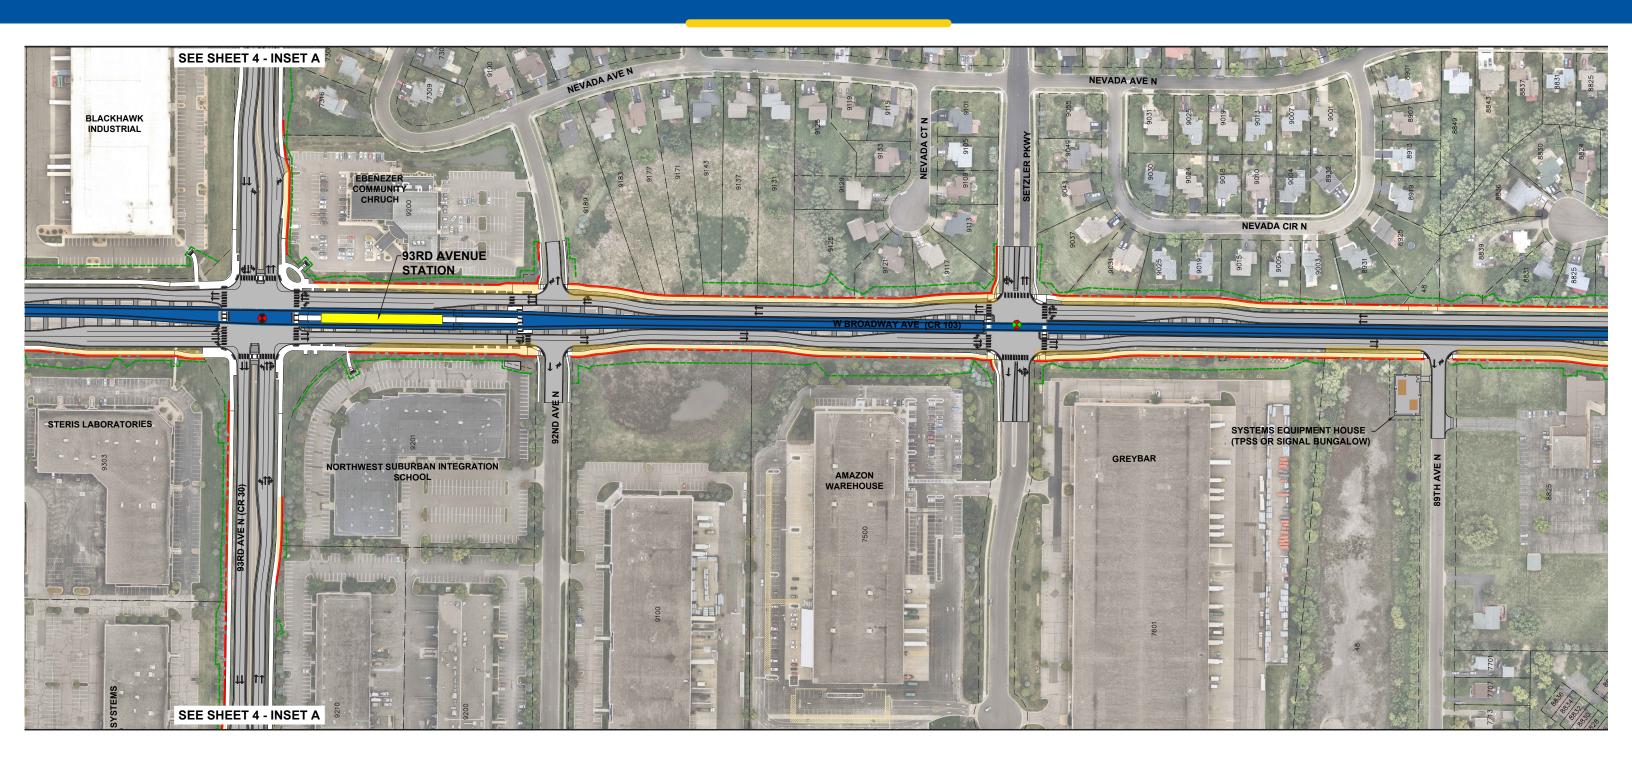

## INSET A

| LEGEND                     |   |                                                               |  |                                            | T |
|----------------------------|---|---------------------------------------------------------------|--|--------------------------------------------|---|
| LRT TRACK AREA             |   | BRIDGE                                                        |  | EXISTING PROPERTY LINE                     |   |
| LRT AND BUS SHARED AREA    |   | CONCEPTUAL RIGHT-OF-WAY AQUISITION                            |  | EXISTING RIGHT OF WAY                      | ļ |
| PLATFORM                   |   | CONCEPTUAL BUILDING REMOVAL<br>BEYOND CONCEPTUAL RIGHT-OF-WAY |  | CONCEPTUAL RIGHT-OF-WAY LINE               |   |
| PROPOSED ROADWAY           |   | RETAINING WALL                                                |  | CONCEPTUAL TEMPORARY CONSTRUCTION EASEMENT |   |
| MEDIAN                     | • | EXISTING SIGNALIZED INTERSECTION                              |  | ACCESS CLOSURE                             |   |
| TRAIL/SIDEWALK             | • | PROPOSED SIGNALIZED INTERSECTION                              |  |                                            |   |
| PROPOSED BIKE ONLY ROADWAY | • | MODIFIED SIGNALIZED INTERSECTION                              |  |                                            |   |
|                            | ' |                                                               |  |                                            |   |

Conceptual Temporary Construction Easement (TCE): Property that the project will temporarily purchase the right to use for the accommodation of construction activities. This property will be restored to its original condition following construction.

Conceptual: An early stage of design layout intended to represent one or more ways that could achieve the project intent. A design concept is developed with limited detail and could change as the project process evolves.