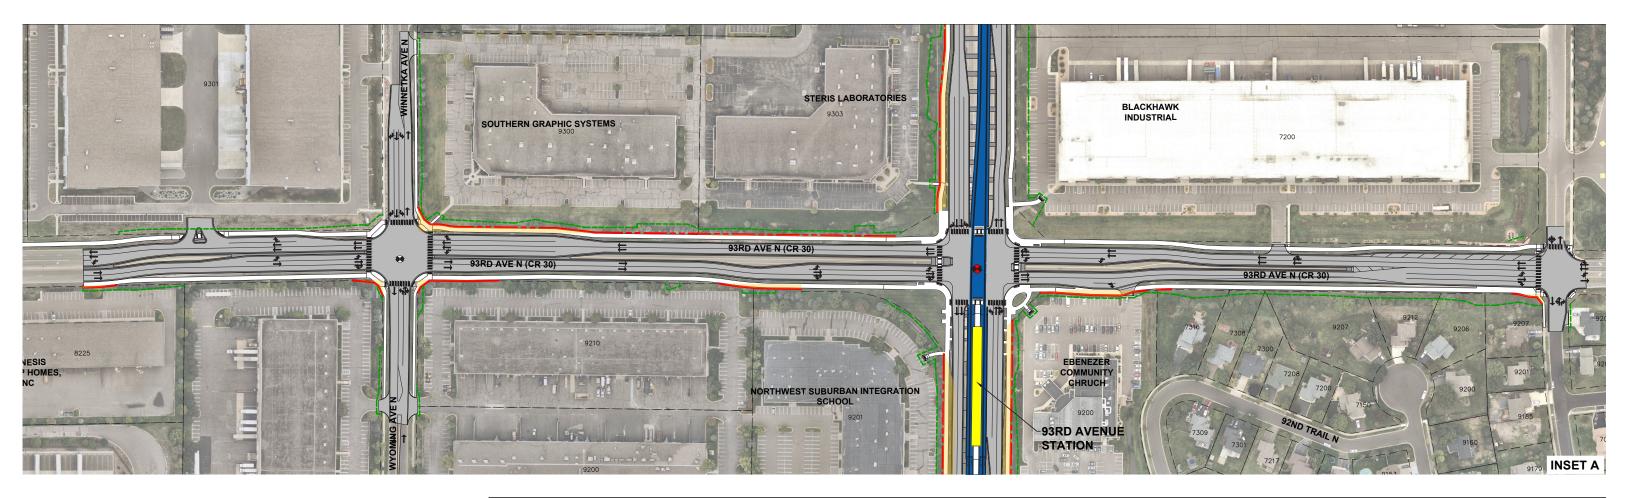

## INSET A

| LEGEND                     |   |                                                               |  |                                            | T |
|----------------------------|---|---------------------------------------------------------------|--|--------------------------------------------|---|
| LRT TRACK AREA             |   | BRIDGE                                                        |  | EXISTING PROPERTY LINE                     |   |
| LRT AND BUS SHARED AREA    |   | CONCEPTUAL RIGHT-OF-WAY AQUISITION                            |  | EXISTING RIGHT OF WAY                      | ļ |
| PLATFORM                   |   | CONCEPTUAL BUILDING REMOVAL<br>BEYOND CONCEPTUAL RIGHT-OF-WAY |  | CONCEPTUAL RIGHT-OF-WAY LINE               |   |
| PROPOSED ROADWAY           |   | RETAINING WALL                                                |  | CONCEPTUAL TEMPORARY CONSTRUCTION EASEMENT |   |
| MEDIAN                     | • | EXISTING SIGNALIZED INTERSECTION                              |  | ACCESS CLOSURE                             |   |
| TRAIL/SIDEWALK             | • | PROPOSED SIGNALIZED INTERSECTION                              |  |                                            |   |
| PROPOSED BIKE ONLY ROADWAY | • | MODIFIED SIGNALIZED INTERSECTION                              |  |                                            |   |
|                            | ' |                                                               |  |                                            |   |

Conceptual Temporary Construction Easement (TCE): Property that the project will temporarily purchase the right to use for the accommodation of construction activities. This property will be restored to its original condition following construction.

Conceptual: An early stage of design layout intended to represent one or more ways that could achieve the project intent. A design concept is developed with limited detail and could change as the project process evolves.