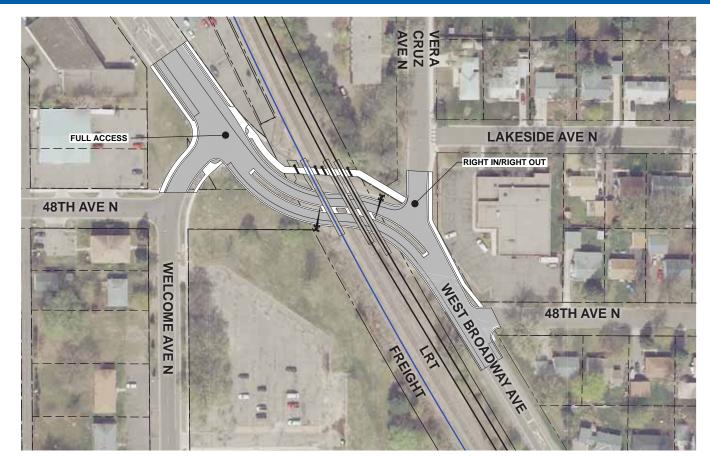

#### Option 1: 100' Median

- Improved skew of the roadway crossing of BNSF Railway
- Provides right-in/right-out access to Vera Cruz Avenue, full access to Welcome Avenue
- No additional right-of-way required
- Continuity of West Broadway Avenue is maintained
- Grade crossing design will meet quiet zone requirements