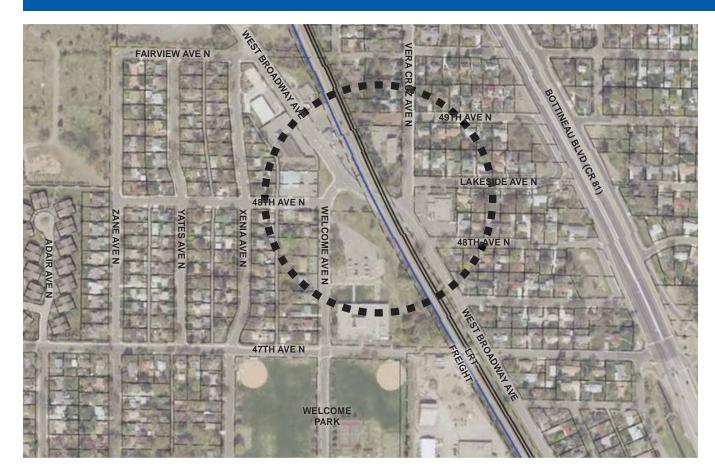

### West Broadway Grade Crossing Location

- The West Broadway Avenue Crossing of the BNSF Railway and Blue Line LRT creates challenges due to its unique existing layout.
- Five options were created to provide solutions addressing roadway and LRT design challenges.