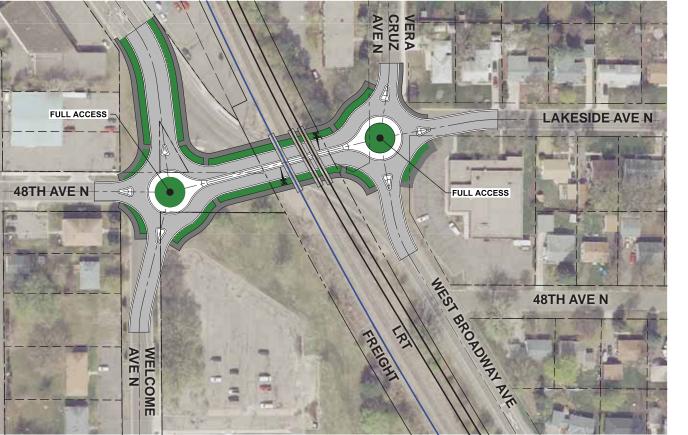

## **Option 5: Dual Roundabouts**

- Provides perpendicular crossing of BNSF Railway
- Provides full vehicle access to Welcome Avenue and Vera Cruz Avenue
- Additional right-of-way required
- Continuity of West Broadway Avenue is reduced with the addition of two roundabouts
- Grade crossing design will meet quiet zone requirements