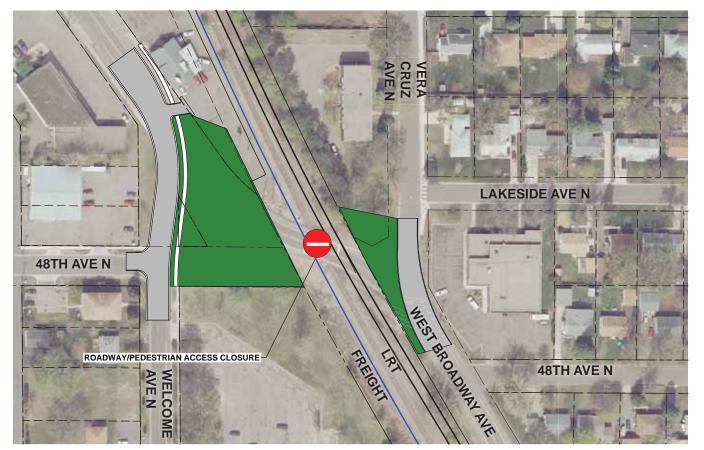

#### Option 2: Full Crossing Closure

- Roadway and pedestrian crossing of BNSF Railway would be eliminated
- Vehicular traffic routed to Vera Cruz and Welcome Avenue
- No additional right-of-way required
- Potential reduction in noise impacts