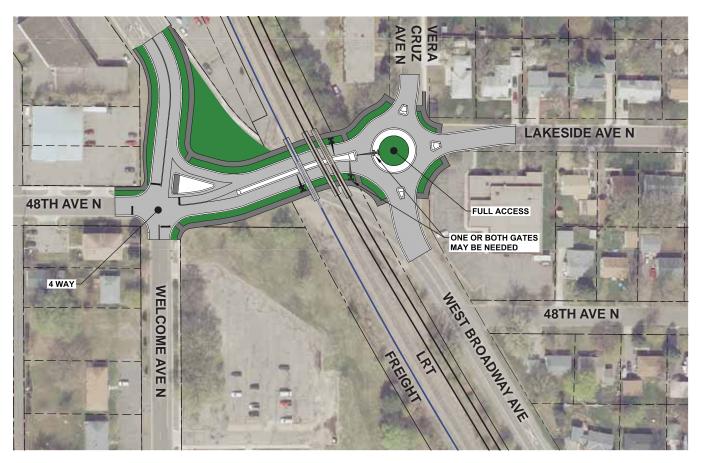

# Option 4: Roundabout and Long Median

 Improved skew of the roadway crossing of BNSF Railway

LAKESIDE AVE N

48TH AVE N

FULL ACCESS

ONE OR BOTH GATES

- Provides right-in/right-out access to Welcome Avenue, full access to Vera Cruz Avenue
- Additional right-of-way required
- Continuity of West Broadway Avenue is reduced with the addition of one roundabout
- Grade crossing design will meet quiet zone requirements