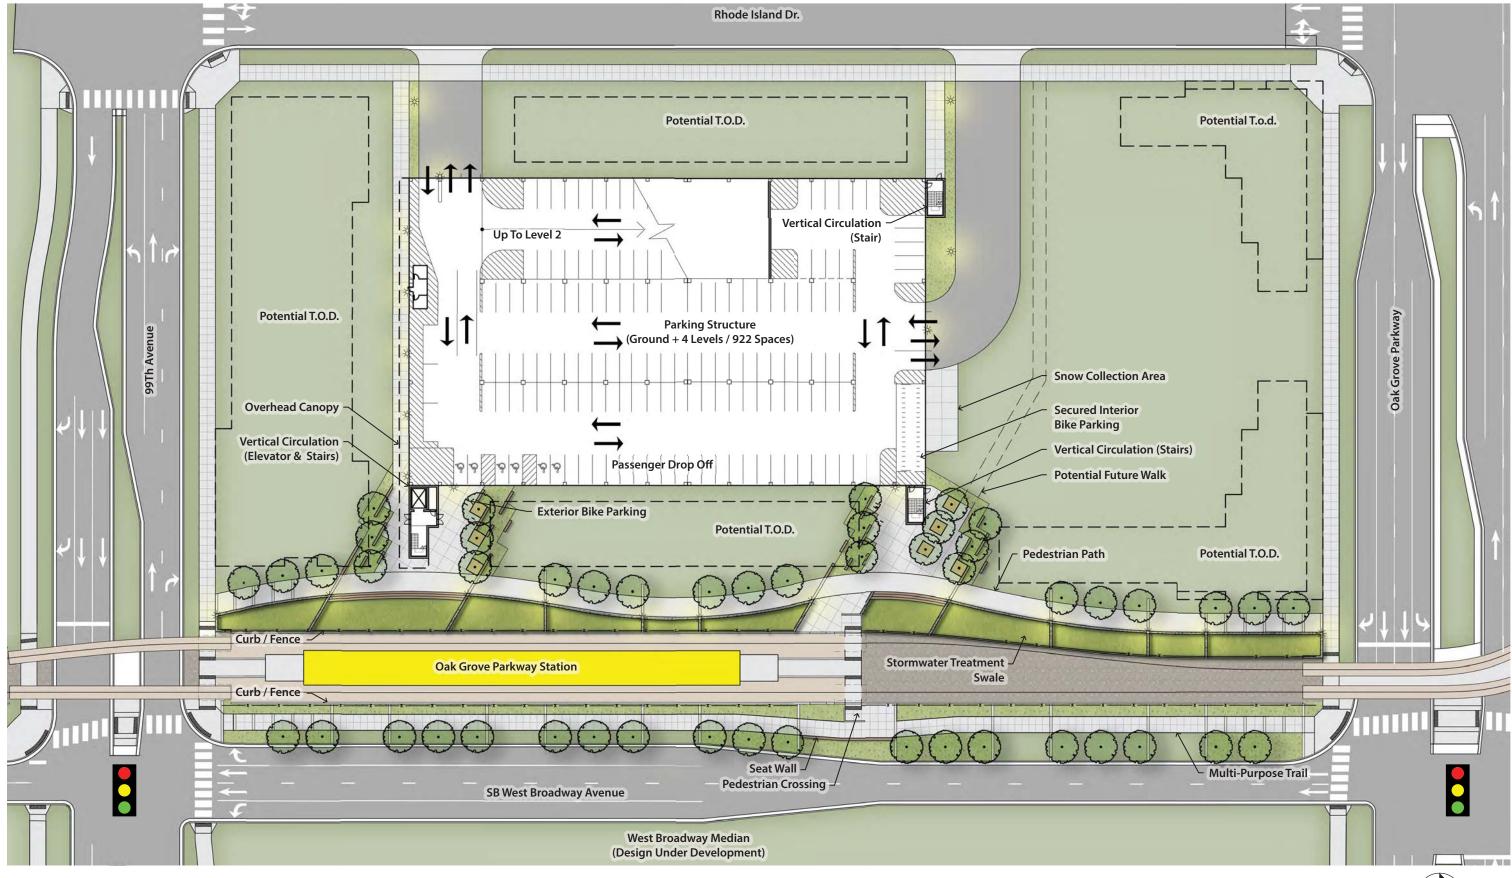

## **BROOKLYN PARK** OPERATIONS AND MAINTENANCE FACILITY (OMF)

Site Plan **Aerial Perspective** 

West elevation from Three Rivers Park

Southwest view from Xylon Ave N

View from entry gate

View of Southeast corner