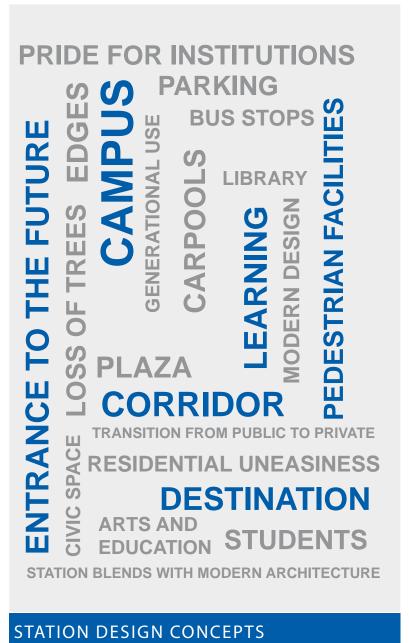

## BROOKLYN PARK BROOKLYN BLVD STATION DESIGN CONCEPTS

View from sidewalk looking Northwest

CONTEXT & CHARACTER WORKSHOPS

View from sidewalk looking Southeast

CONTEXT & CHARACTER WORKSHOPS

View from sidewalk looking Northwest