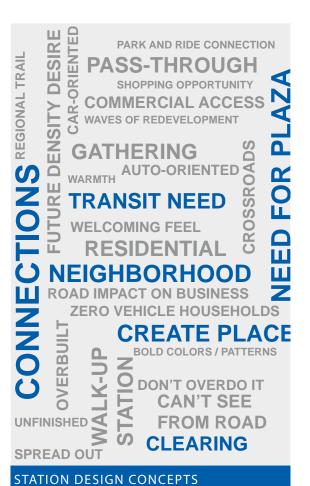

## BROOKLYN PARK BROOKLYN BLVD STATION DESIGN CONCEPTS

View from sidewalk looking Northwest

CONTEXT & CHARACTER WORKSHOPS

View from sidewalk looking Southeast

CONTEXT & CHARACTER WORKSHOPS

View from sidewalk looking Northwest