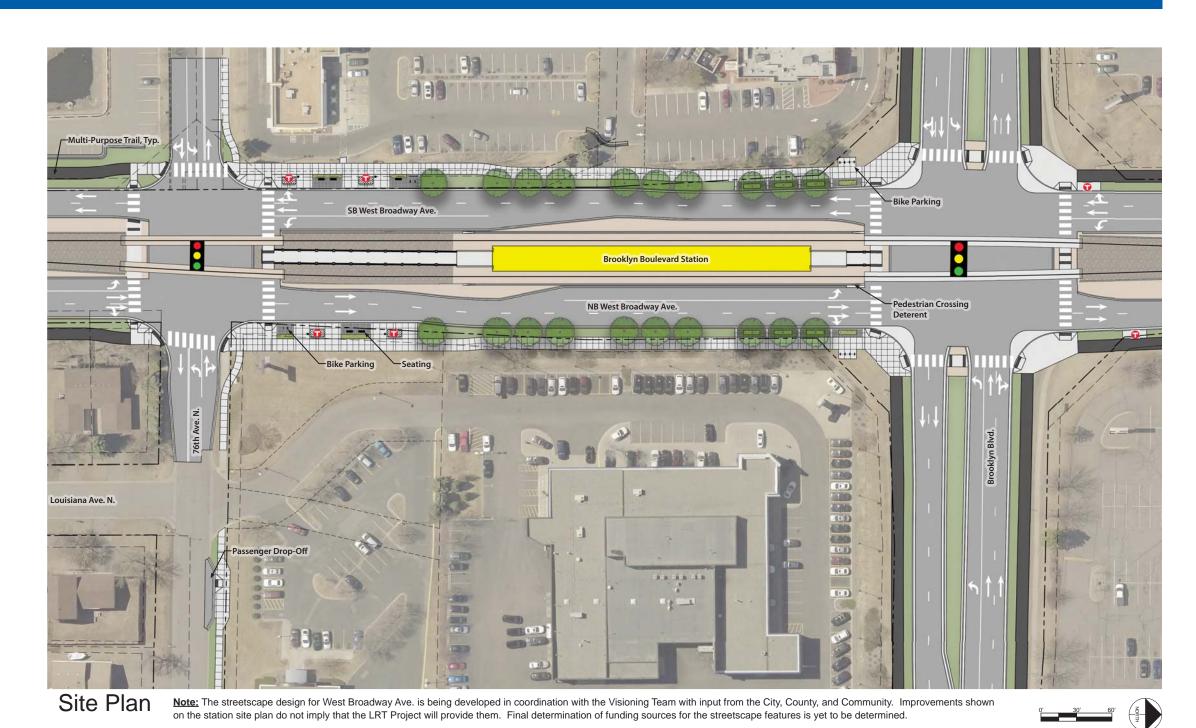

## BROOKLYN PARK BROOKLYN BLVD STATION DESIGN CONCEPTS

View from sidewalk looking Northwest

CONTEXT & CHARACTER WORKSHOPS

View from sidewalk looking Southeast

CONTEXT & CHARACTER WORKSHOPS

View from sidewalk looking Northwest