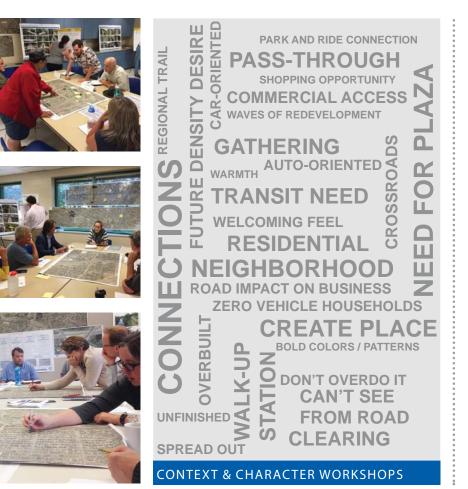

## BROOKLYN PARK BROOKLYN BLVD STATION DESIGN CONCEPTS

View from sidewalk looking Northwest

CONTEXT & CHARACTER WORKSHOPS

View from sidewalk looking Southeast

CONTEXT & CHARACTER WORKSHOPS

View from sidewalk looking Northwest