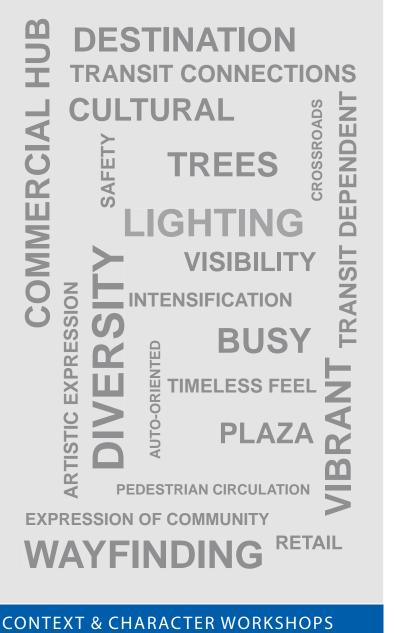

## BROOKLYN PARK BROOKLYN BLVD STATION DESIGN CONCEPTS

View from sidewalk looking Northwest

CONTEXT & CHARACTER WORKSHOPS

View from sidewalk looking Southeast

CONTEXT & CHARACTER WORKSHOPS

View from sidewalk looking Northwest