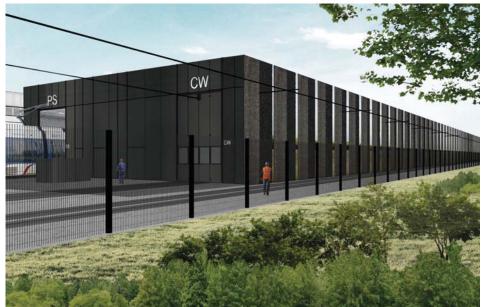

## **BROOKLYN PARK** OPERATIONS AND MAINTENANCE FACILITY (OMF)

Site Plan **Aerial Perspective** 

West elevation from Three Rivers Park

Southwest view from Xylon Ave N

View from entry gate

View of Southeast corner