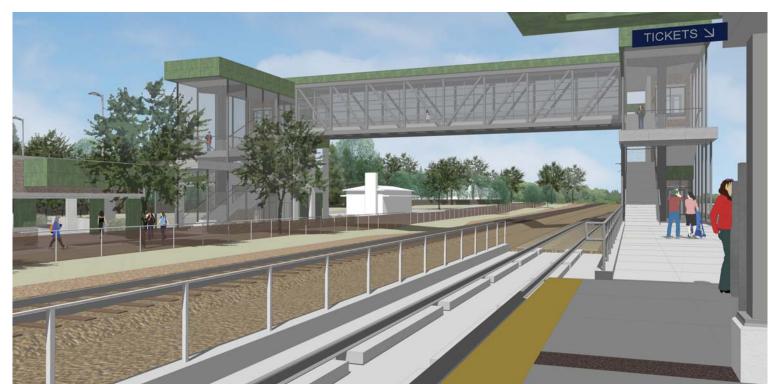

## BROOKLYN PARK BROOKLYN BLVD STATION DESIGN CONCEPTS

View from sidewalk looking Northwest

CONTEXT & CHARACTER WORKSHOPS

View from sidewalk looking Southeast

CONTEXT & CHARACTER WORKSHOPS

View from sidewalk looking Northwest