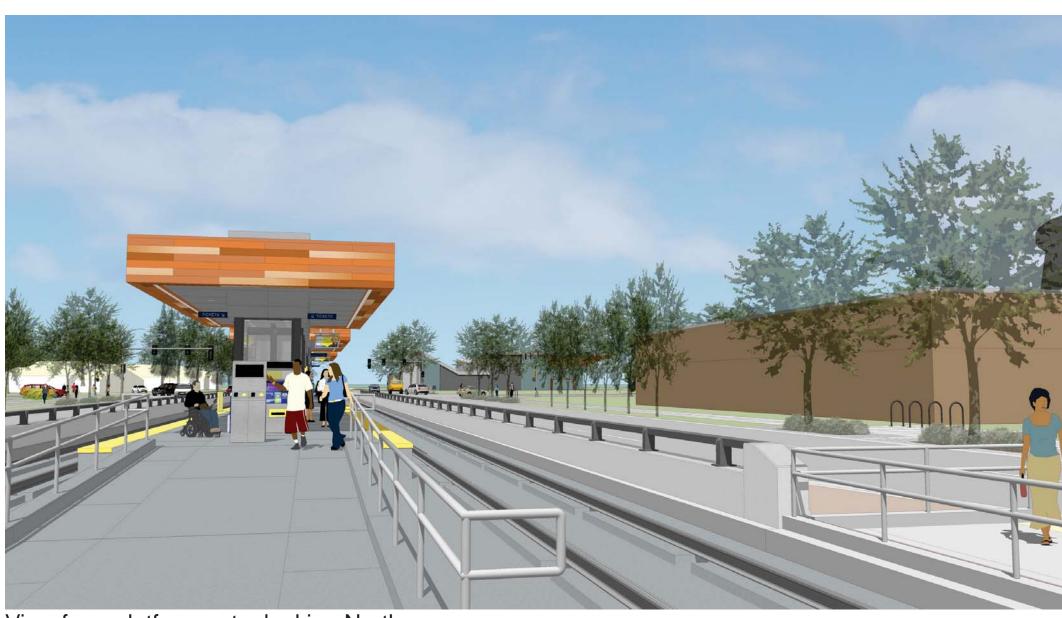

View from LRT platform towards pedestrian overpass



View from sidewalk looking Northwest







Aerial view of 63rd Ave Station





## Blue Line LRT Extension

## BROOKLYN PARK BROOKLYN BLVD STATION DESIGN CONCEPTS



















View from sidewalk looking Northwest











CONTEXT & CHARACTER WORKSHOPS











View from sidewalk looking Southeast











CONTEXT & CHARACTER WORKSHOPS











View from sidewalk looking Northwest

















## Blue Line LRT Extension

## **BROOKLYN PARK** OPERATIONS AND MAINTENANCE FACILITY (OMF)





Site Plan **Aerial Perspective** 



West elevation from Three Rivers Park



Southwest view from Xylon Ave N



View from entry gate



View of Southeast corner



View of main entry