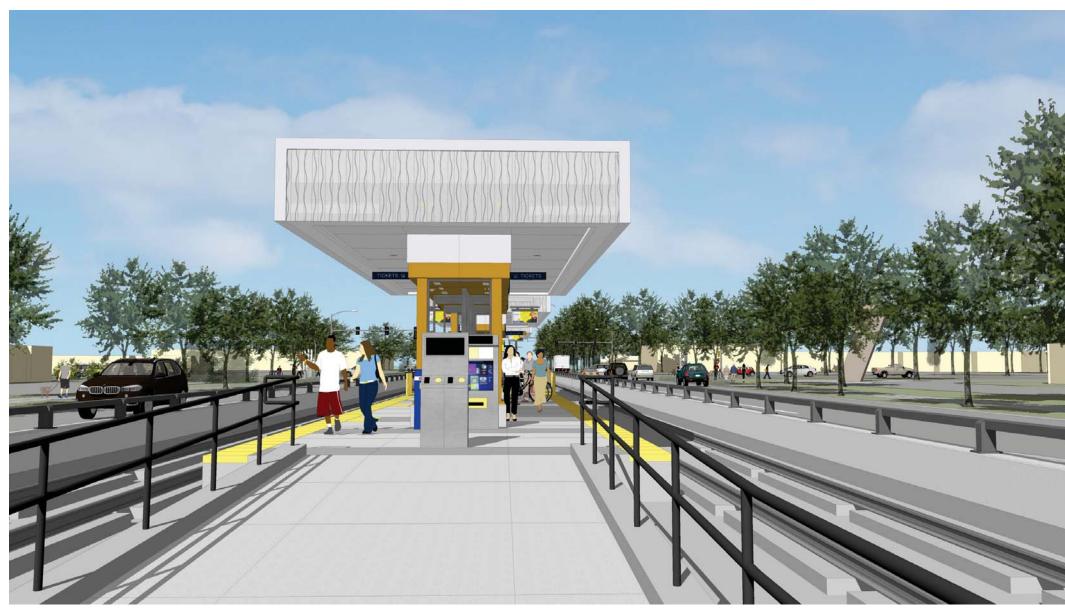

## BROOKLYN PARK BROOKLYN BLVD STATION DESIGN CONCEPTS

View from sidewalk looking Northwest

CONTEXT & CHARACTER WORKSHOPS

View from sidewalk looking Southeast

CONTEXT & CHARACTER WORKSHOPS

View from sidewalk looking Northwest