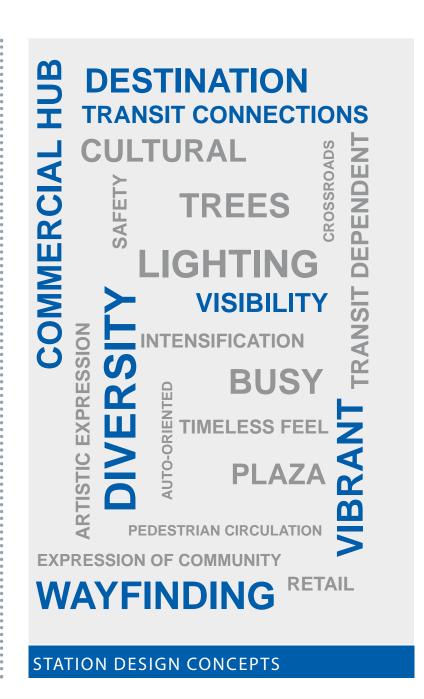

## BROOKLYN PARK BROOKLYN BLVD STATION DESIGN CONCEPTS

View from sidewalk looking Northwest

CONTEXT & CHARACTER WORKSHOPS

View from sidewalk looking Southeast

CONTEXT & CHARACTER WORKSHOPS

View from sidewalk looking Northwest