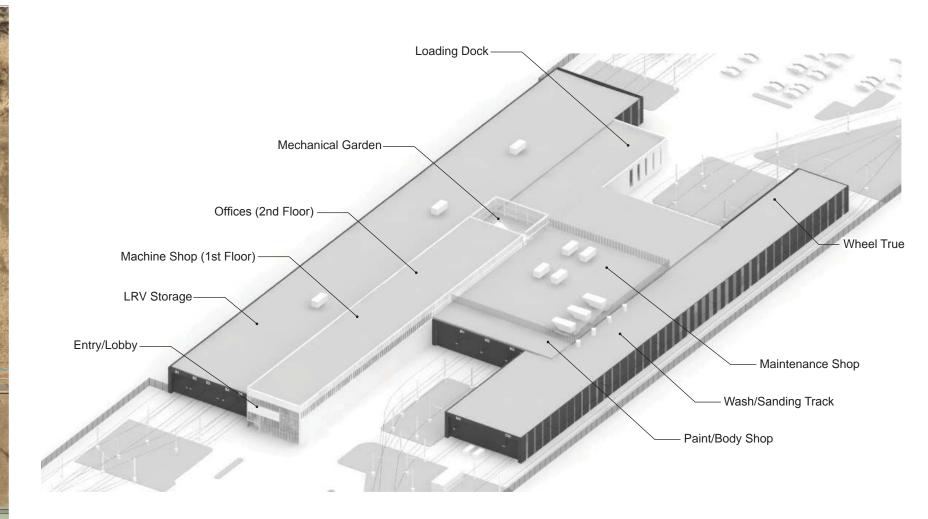

## **BROOKLYN PARK** OPERATIONS AND MAINTENANCE FACILITY (OMF)

Site Plan **Aerial Perspective** 

West elevation from Three Rivers Park

Southwest view from Xylon Ave N

View from entry gate

View of Southeast corner