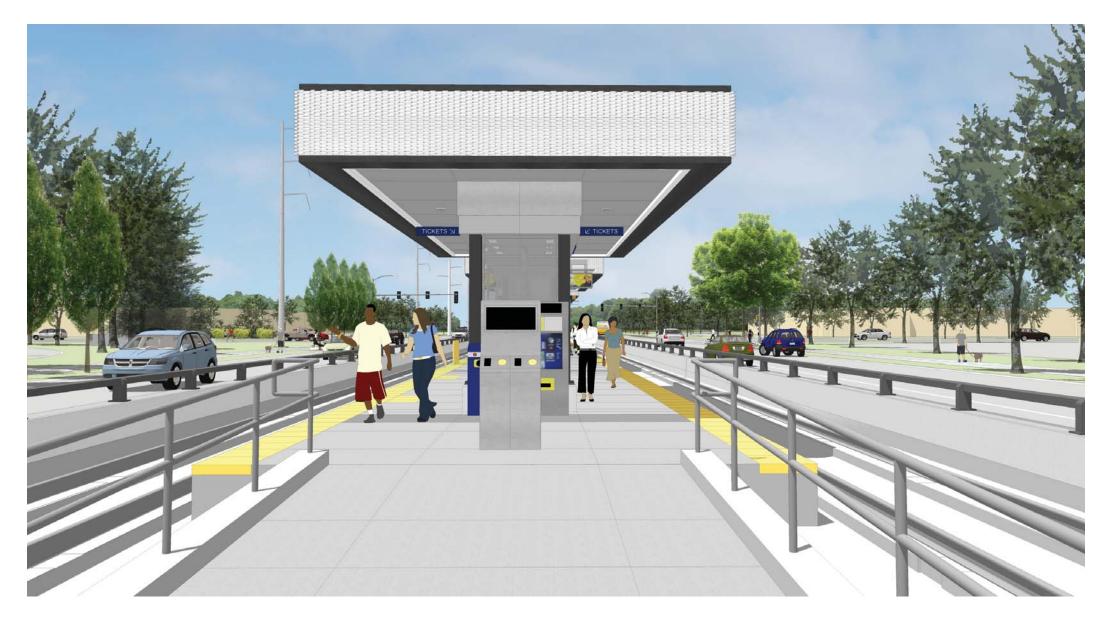

## BROOKLYN PARK BROOKLYN BLVD STATION DESIGN CONCEPTS

View from sidewalk looking Northwest

CONTEXT & CHARACTER WORKSHOPS

View from sidewalk looking Southeast

CONTEXT & CHARACTER WORKSHOPS

View from sidewalk looking Northwest