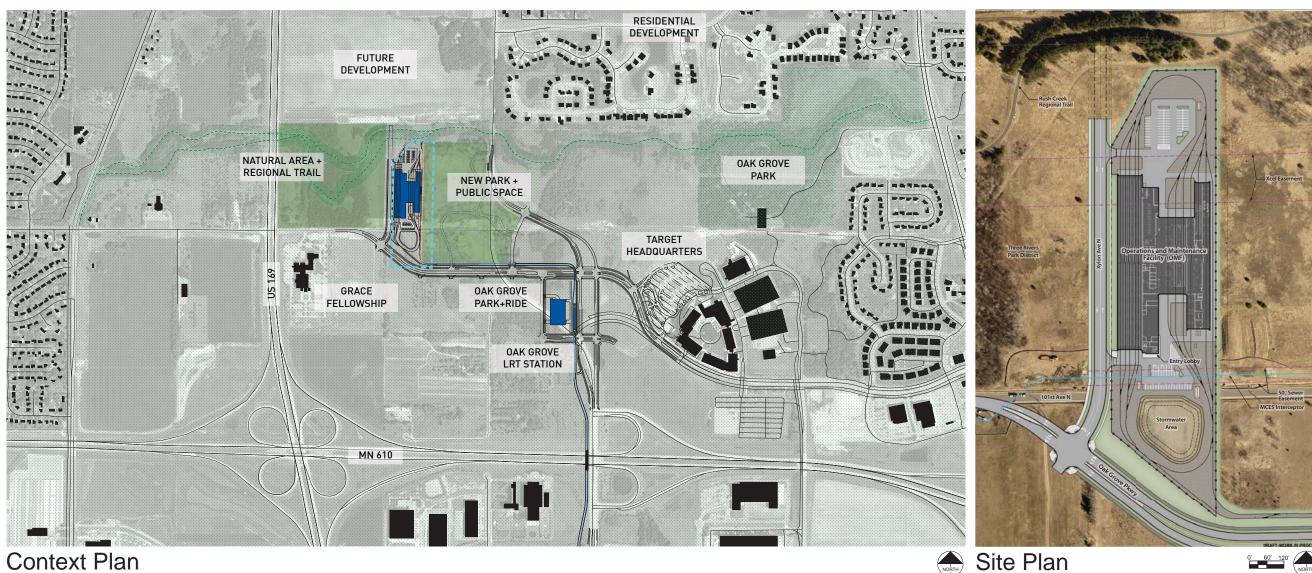

## **BROOKLYN PARK** OPERATIONS AND MAINTENANCE FACILITY (OMF)

Site Plan **Aerial Perspective** 

West elevation from Three Rivers Park

Southwest view from Xylon Ave N

View from entry gate

View of Southeast corner