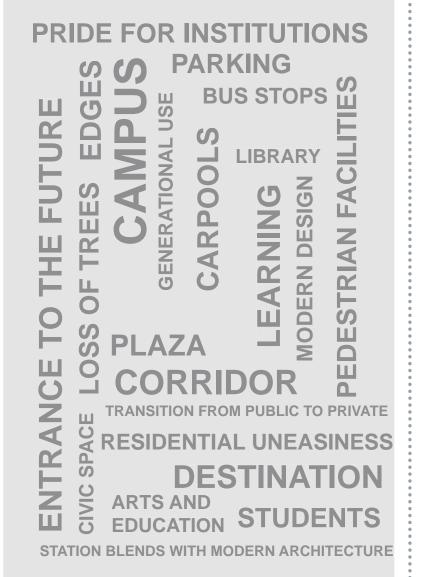

## BROOKLYN PARK BROOKLYN BLVD STATION DESIGN CONCEPTS

View from sidewalk looking Northwest

CONTEXT & CHARACTER WORKSHOPS

View from sidewalk looking Southeast

CONTEXT & CHARACTER WORKSHOPS

View from sidewalk looking Northwest