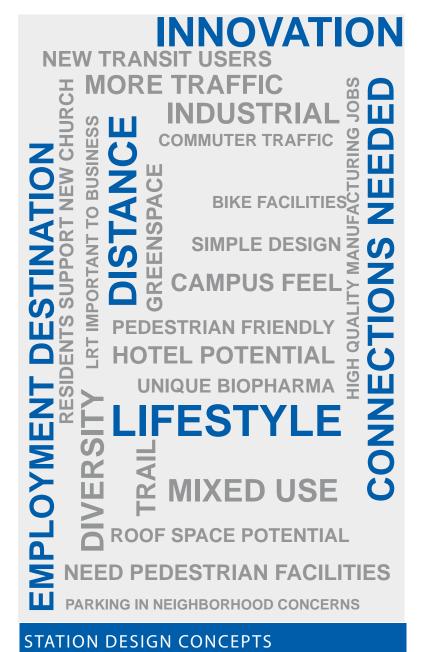

## BROOKLYN PARK BROOKLYN BLVD STATION DESIGN CONCEPTS

View from sidewalk looking Northwest

CONTEXT & CHARACTER WORKSHOPS

View from sidewalk looking Southeast

CONTEXT & CHARACTER WORKSHOPS

View from sidewalk looking Northwest