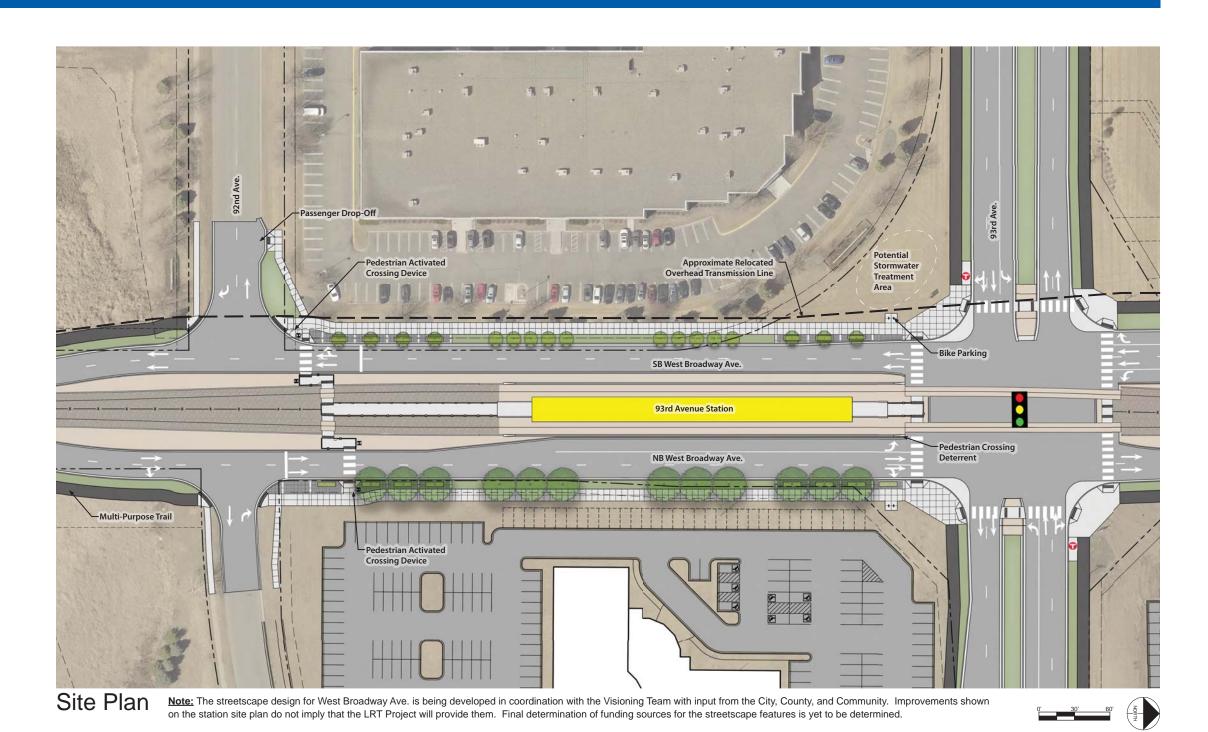

## BROOKLYN PARK BROOKLYN BLVD STATION DESIGN CONCEPTS

View from sidewalk looking Northwest

CONTEXT & CHARACTER WORKSHOPS

View from sidewalk looking Southeast

CONTEXT & CHARACTER WORKSHOPS

View from sidewalk looking Northwest