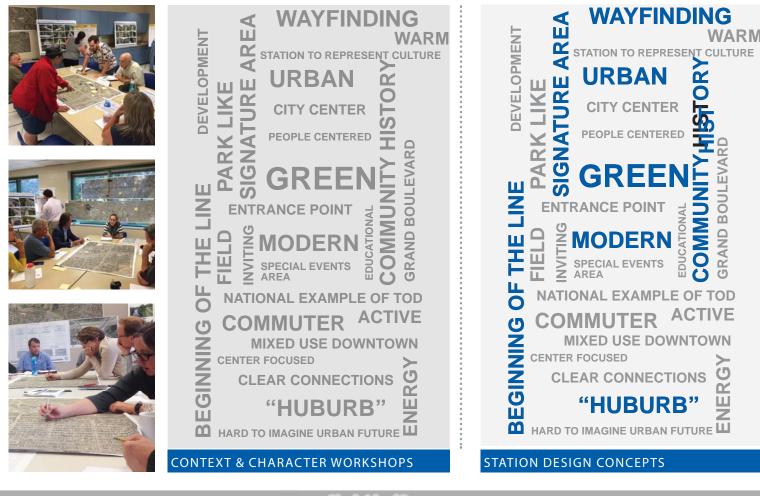

## BROOKLYN PARK BROOKLYN BLVD STATION DESIGN CONCEPTS

View from sidewalk looking Northwest

CONTEXT & CHARACTER WORKSHOPS

View from sidewalk looking Southeast

CONTEXT & CHARACTER WORKSHOPS

View from sidewalk looking Northwest