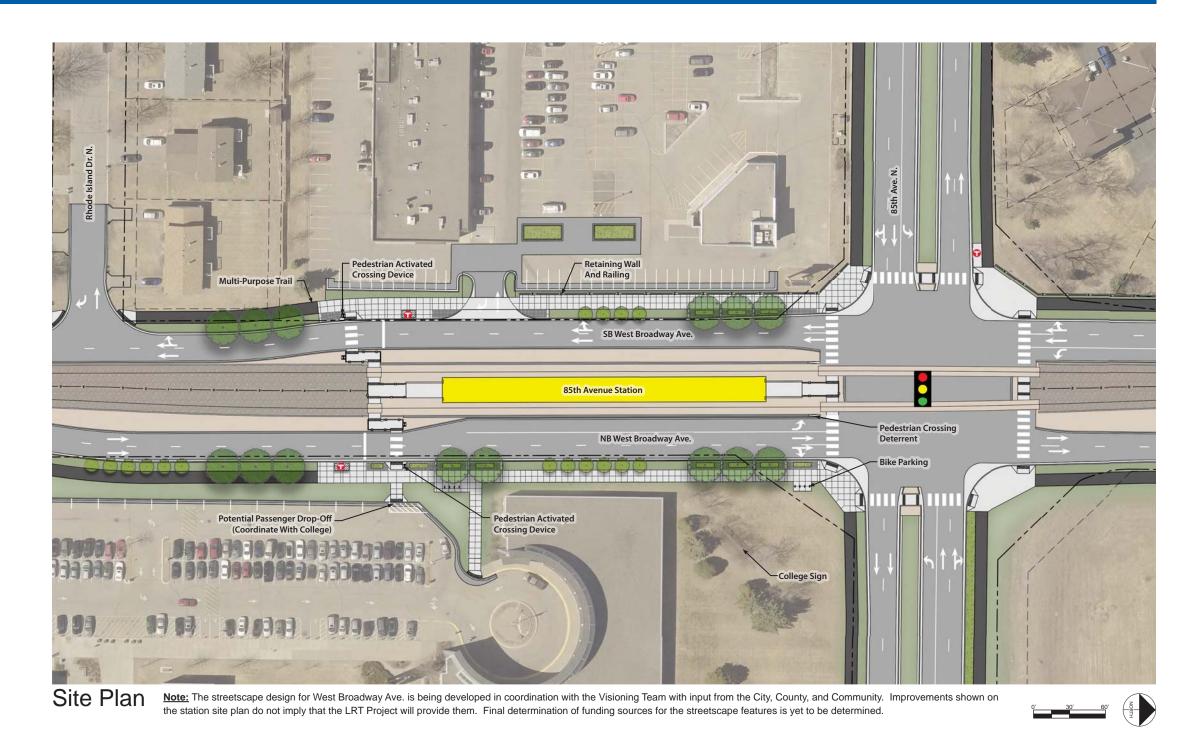

## BROOKLYN PARK BROOKLYN BLVD STATION DESIGN CONCEPTS

View from sidewalk looking Northwest

CONTEXT & CHARACTER WORKSHOPS

View from sidewalk looking Southeast

CONTEXT & CHARACTER WORKSHOPS

View from sidewalk looking Northwest