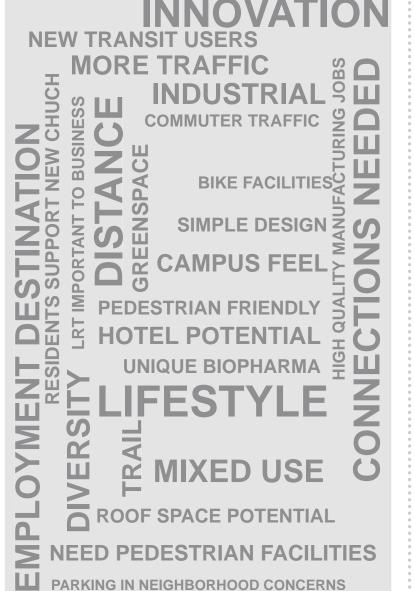

## BROOKLYN PARK BROOKLYN BLVD STATION DESIGN CONCEPTS

View from sidewalk looking Northwest

CONTEXT & CHARACTER WORKSHOPS

View from sidewalk looking Southeast

CONTEXT & CHARACTER WORKSHOPS

View from sidewalk looking Northwest