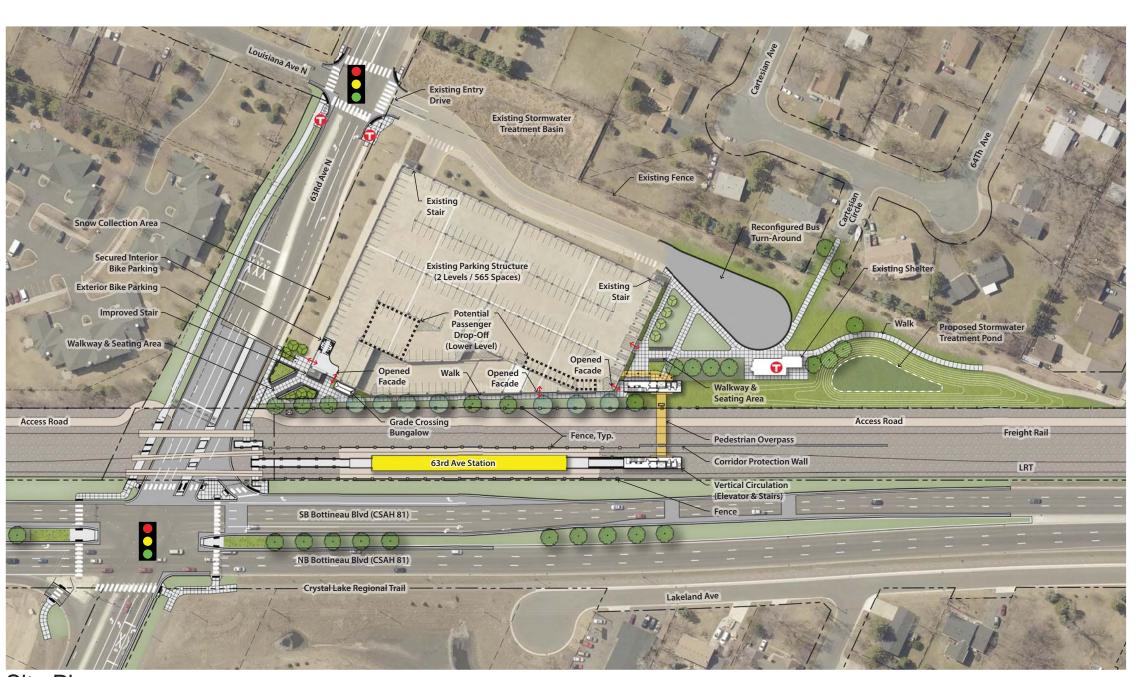

View from LRT platform towards pedestrian overpass

View from sidewalk looking Northwest

Aerial view of 63rd Ave Station