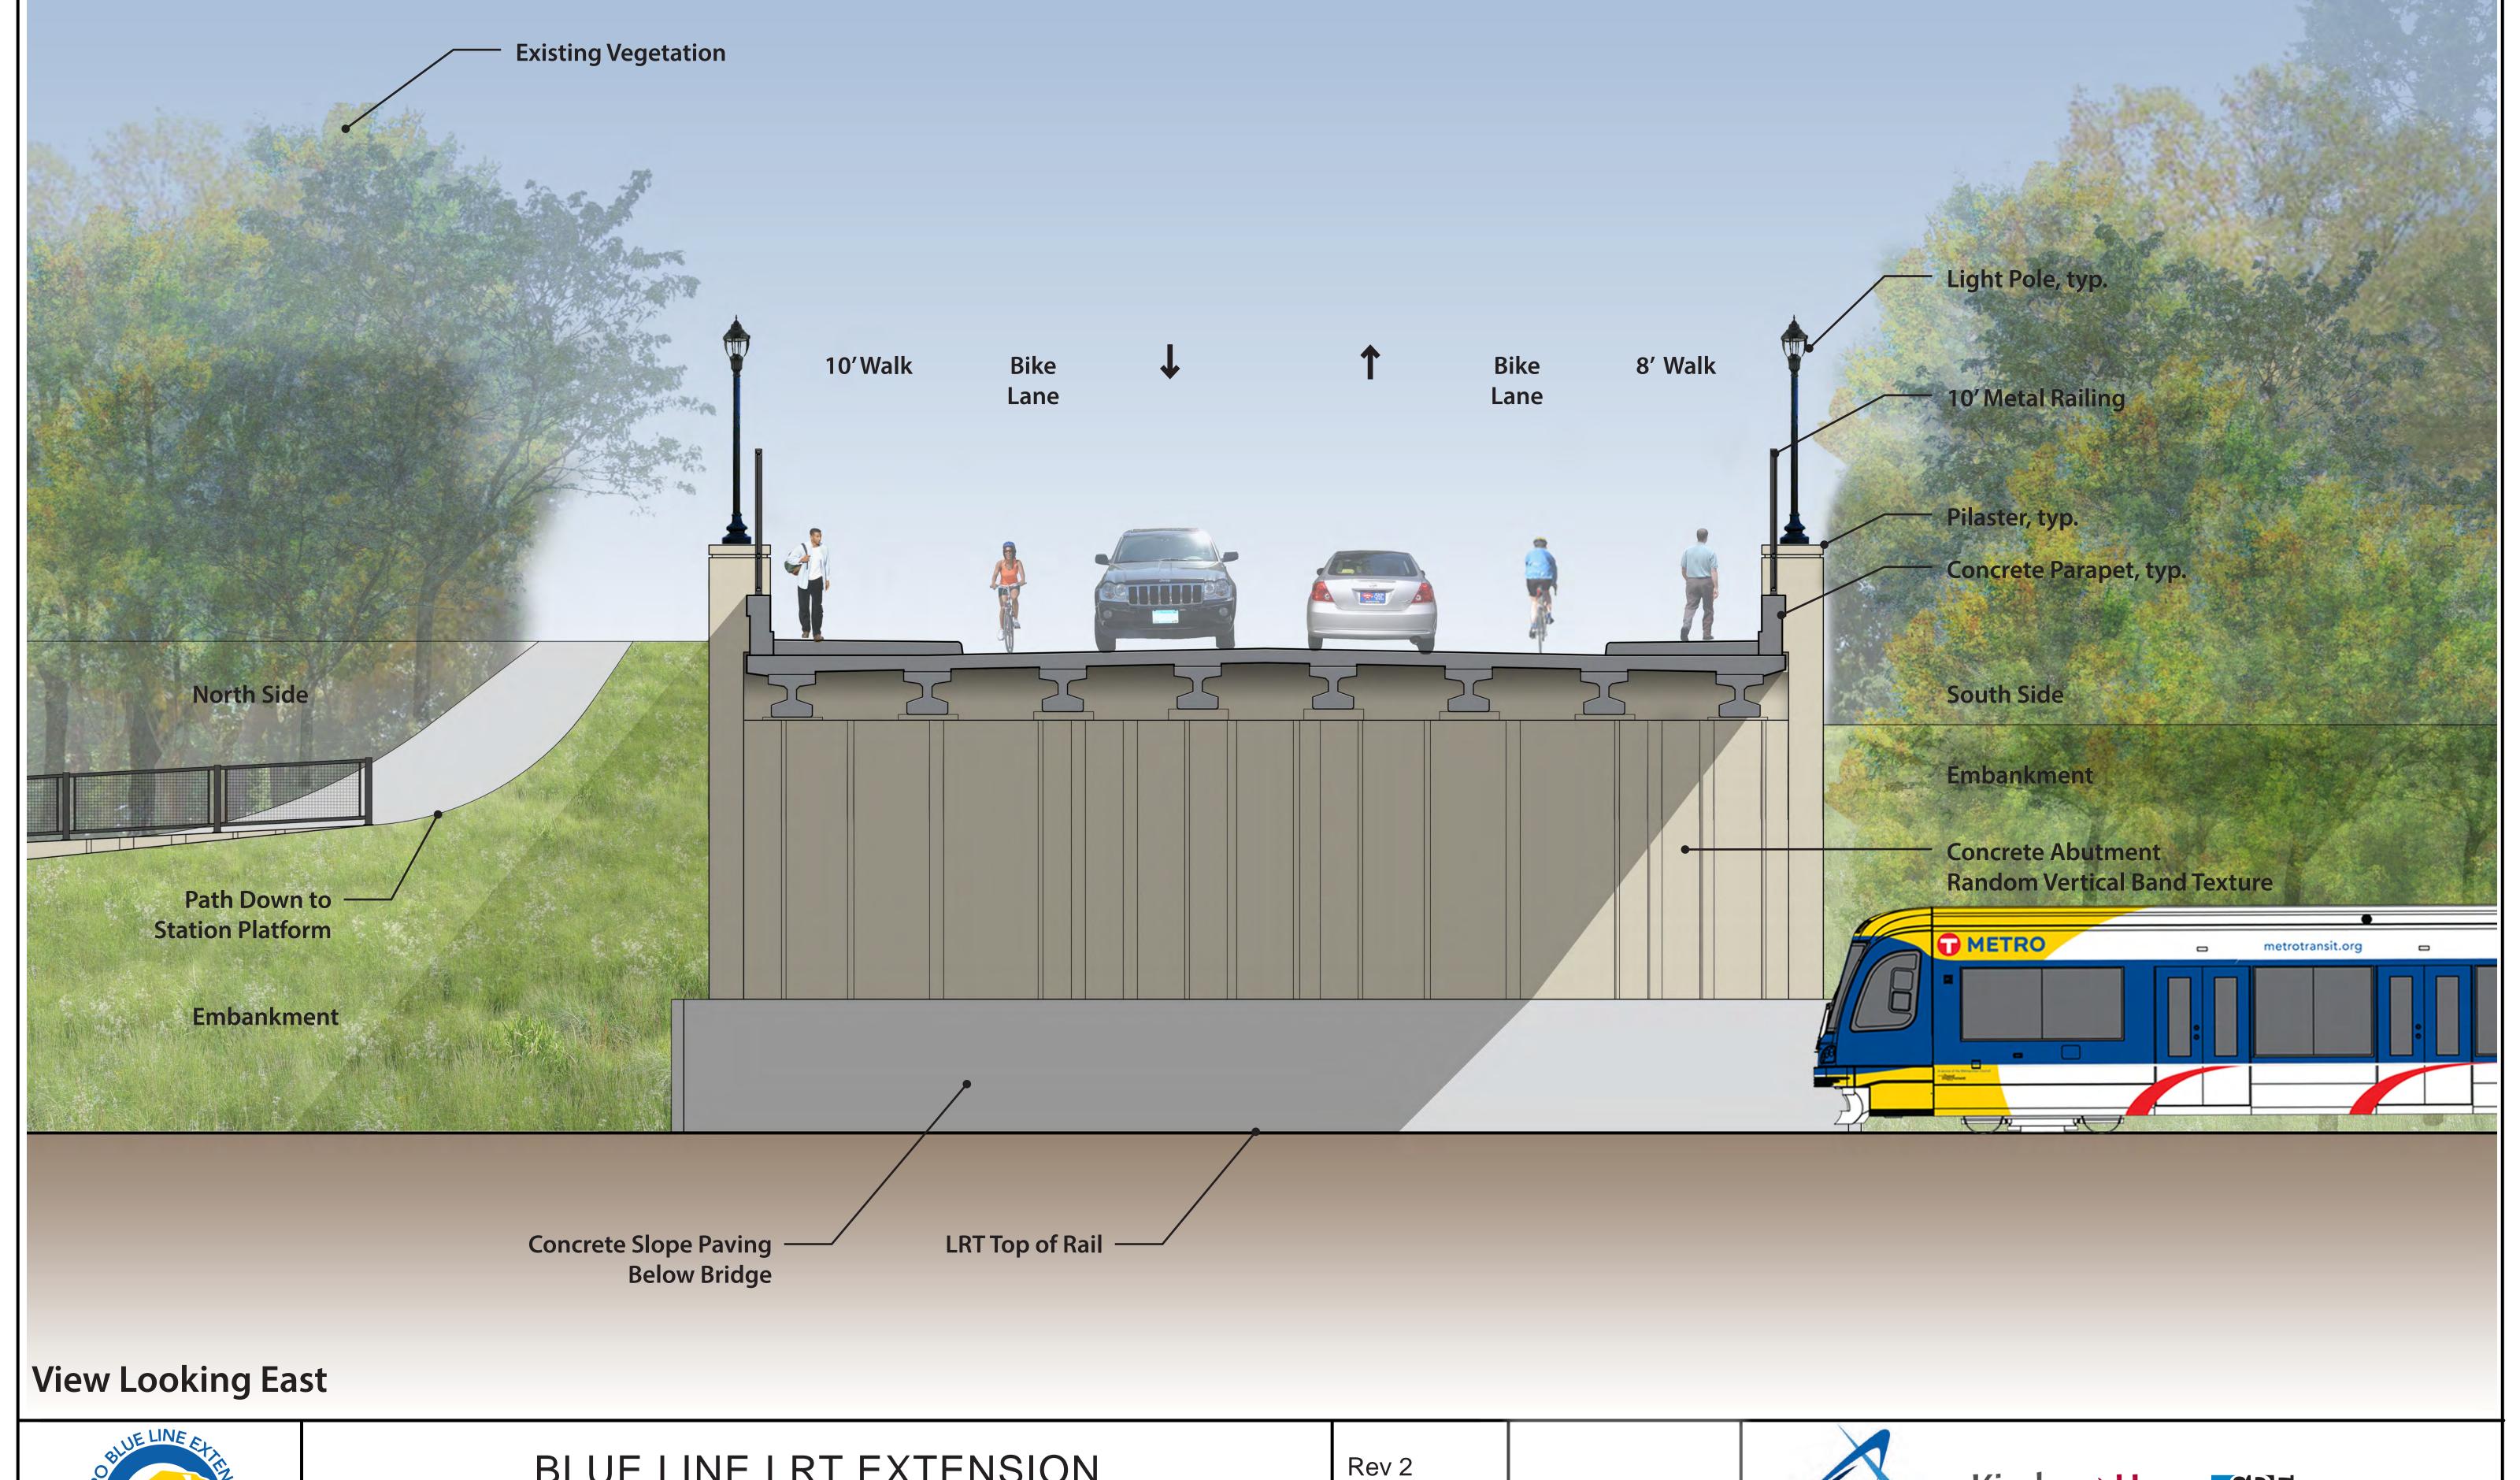

03/20/2017

CITY OF GOLDEN VALLEY SCHEMATIC PIER STUDIES

Rev 0 02/23/2017

Note: Concrete surface reflief and textures shown in the illustrations are subject to review by BNSF and may change. Light Pole, typ. 10' Metal Railing 10'Walk Bike Bike 8' Walk Lane Lane Pilaster, typ. Concrete Parapet, typ. North Side **South Side** Pier Cap **Arched Pier Column Pier Protection Wall** Freight Rail Beyond **Shallow Recess** 12′-0″ Min. Reveals **Roughened Texture** Trail on East Side of Bassett Creek -**View Looking East at Pier 2** BLUE LINE LRT EXTENSION Rev 1 Kimley » Horn SRE miller dunwiddie ARCHITECTURE 03/20/2017 CITY OF GOLDEN VALLEY PLYMOUTH AVE BRIDGE - PIER 2 ELEVATION & DECK CROSS SECTION METROPOLITAN C O U N C I L

RANDOM VERTICAL BAND WALL TEXTURE OPTION (ON NEARBY WALLS)

Note: Concrete surface reflief and textures shown in the illustrations are subject to review by BNSF and may change. Light Pole, typ. 10' Metal Railing 10'Walk Bike Bike 8' Walk Lane Lane Pilaster, typ. Concrete Parapet, typ. North Side **South Side** Pier Cap **Arched Pier Column Pier Protection Wall** Freight Rail Beyond **Shallow Recess** 12′-0″ Min. Reveals **Roughened Texture** Trail on East Side of Bassett Creek -**View Looking East at Pier 2** BLUE LINE LRT EXTENSION Rev 1 Kimley » Horn SRE miller dunwiddie ARCHITECTURE 03/20/2017 CITY OF GOLDEN VALLEY PLYMOUTH AVE BRIDGE - PIER 2 ELEVATION & DECK CROSS SECTION METROPOLITAN C O U N C I L