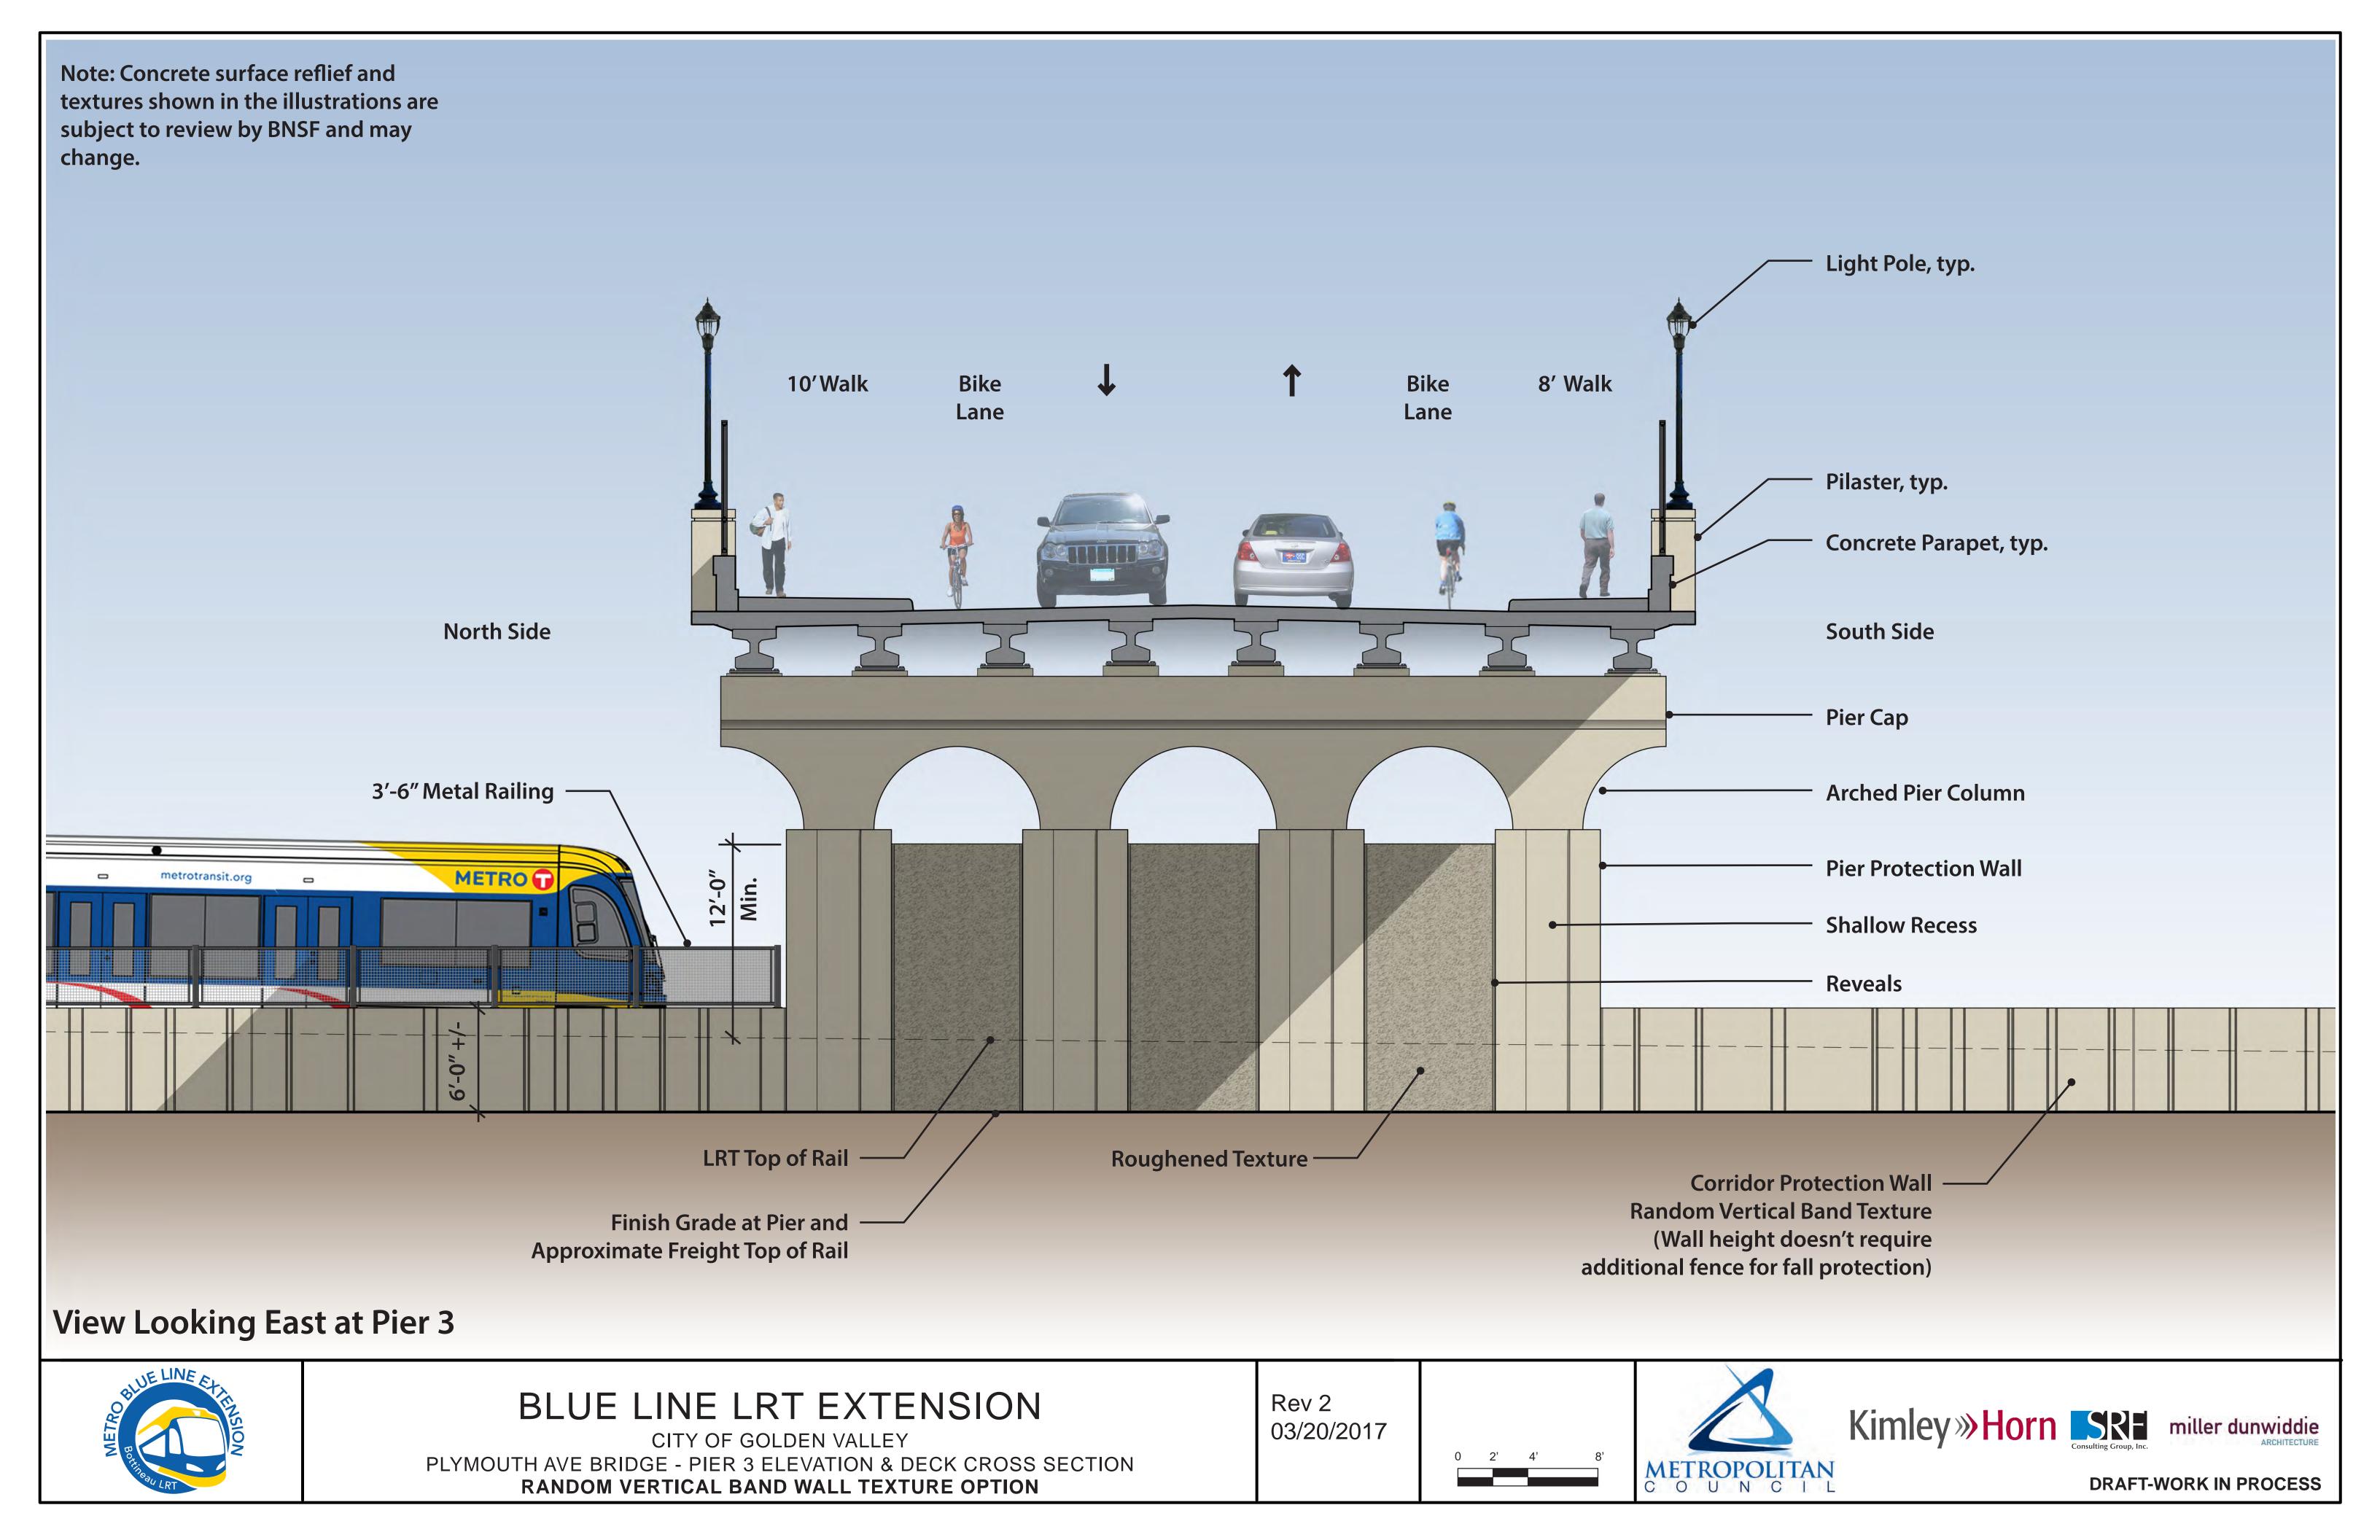

03/20/2017

CITY OF GOLDEN VALLEY SCHEMATIC PIER STUDIES

Rev 0 02/23/2017

Note: Concrete surface reflief and textures shown in the illustrations are subject to review by BNSF and may change. Light Pole, typ. 10' Metal Railing 10'Walk Bike Bike 8' Walk Lane Lane Pilaster, typ. Concrete Parapet, typ. North Side **South Side** Pier Cap **Arched Pier Column Pier Protection Wall** Freight Rail Beyond **Shallow Recess** 12′-0″ Min. Reveals **Roughened Texture** Trail on East Side of Bassett Creek -**View Looking East at Pier 2** BLUE LINE LRT EXTENSION Rev 1 Kimley » Horn SRE miller dunwiddie ARCHITECTURE 03/20/2017 CITY OF GOLDEN VALLEY PLYMOUTH AVE BRIDGE - PIER 2 ELEVATION & DECK CROSS SECTION METROPOLITAN C O U N C I L

RANDOM VERTICAL BAND WALL TEXTURE OPTION (ON NEARBY WALLS)

Note: Concrete surface reflief and textures shown in the illustrations are subject to review by BNSF and may change. Light Pole, typ. 10' Metal Railing 10'Walk Bike Bike 8' Walk Lane Lane Pilaster, typ. Concrete Parapet, typ. North Side **South Side** Pier Cap **Arched Pier Column Pier Protection Wall** Freight Rail Beyond **Shallow Recess** 12′-0″ Min. Reveals **Roughened Texture** Trail on East Side of Bassett Creek -**View Looking East at Pier 2** BLUE LINE LRT EXTENSION Rev 1 Kimley » Horn SRE miller dunwiddie ARCHITECTURE 03/20/2017 CITY OF GOLDEN VALLEY PLYMOUTH AVE BRIDGE - PIER 2 ELEVATION & DECK CROSS SECTION METROPOLITAN C O U N C I L