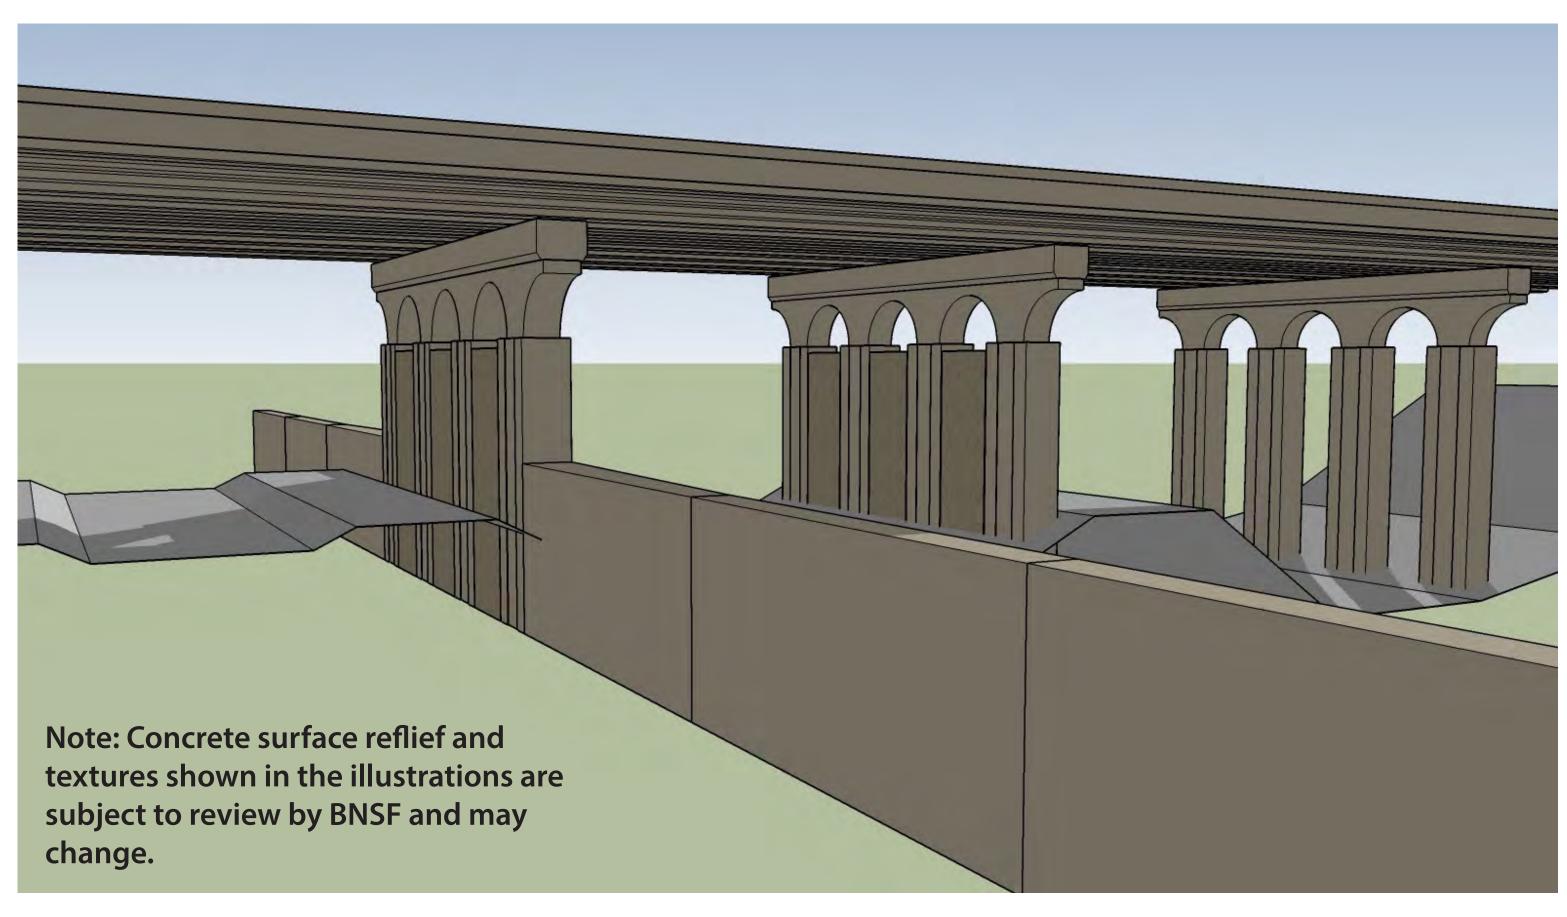

## **View Looking East at Pier 1**

#### BLUE LINE LRT EXTENSION

CITY OF GOLDEN VALLEY PLYMOUTH AVE BRIDGE - PIER 1 ELEVATION & DECK CROSS SECTION

Rev 1 03/20/2017

CITY OF GOLDEN VALLEY SCHEMATIC RAILING STUDIES

Rev 1 03/20/2017