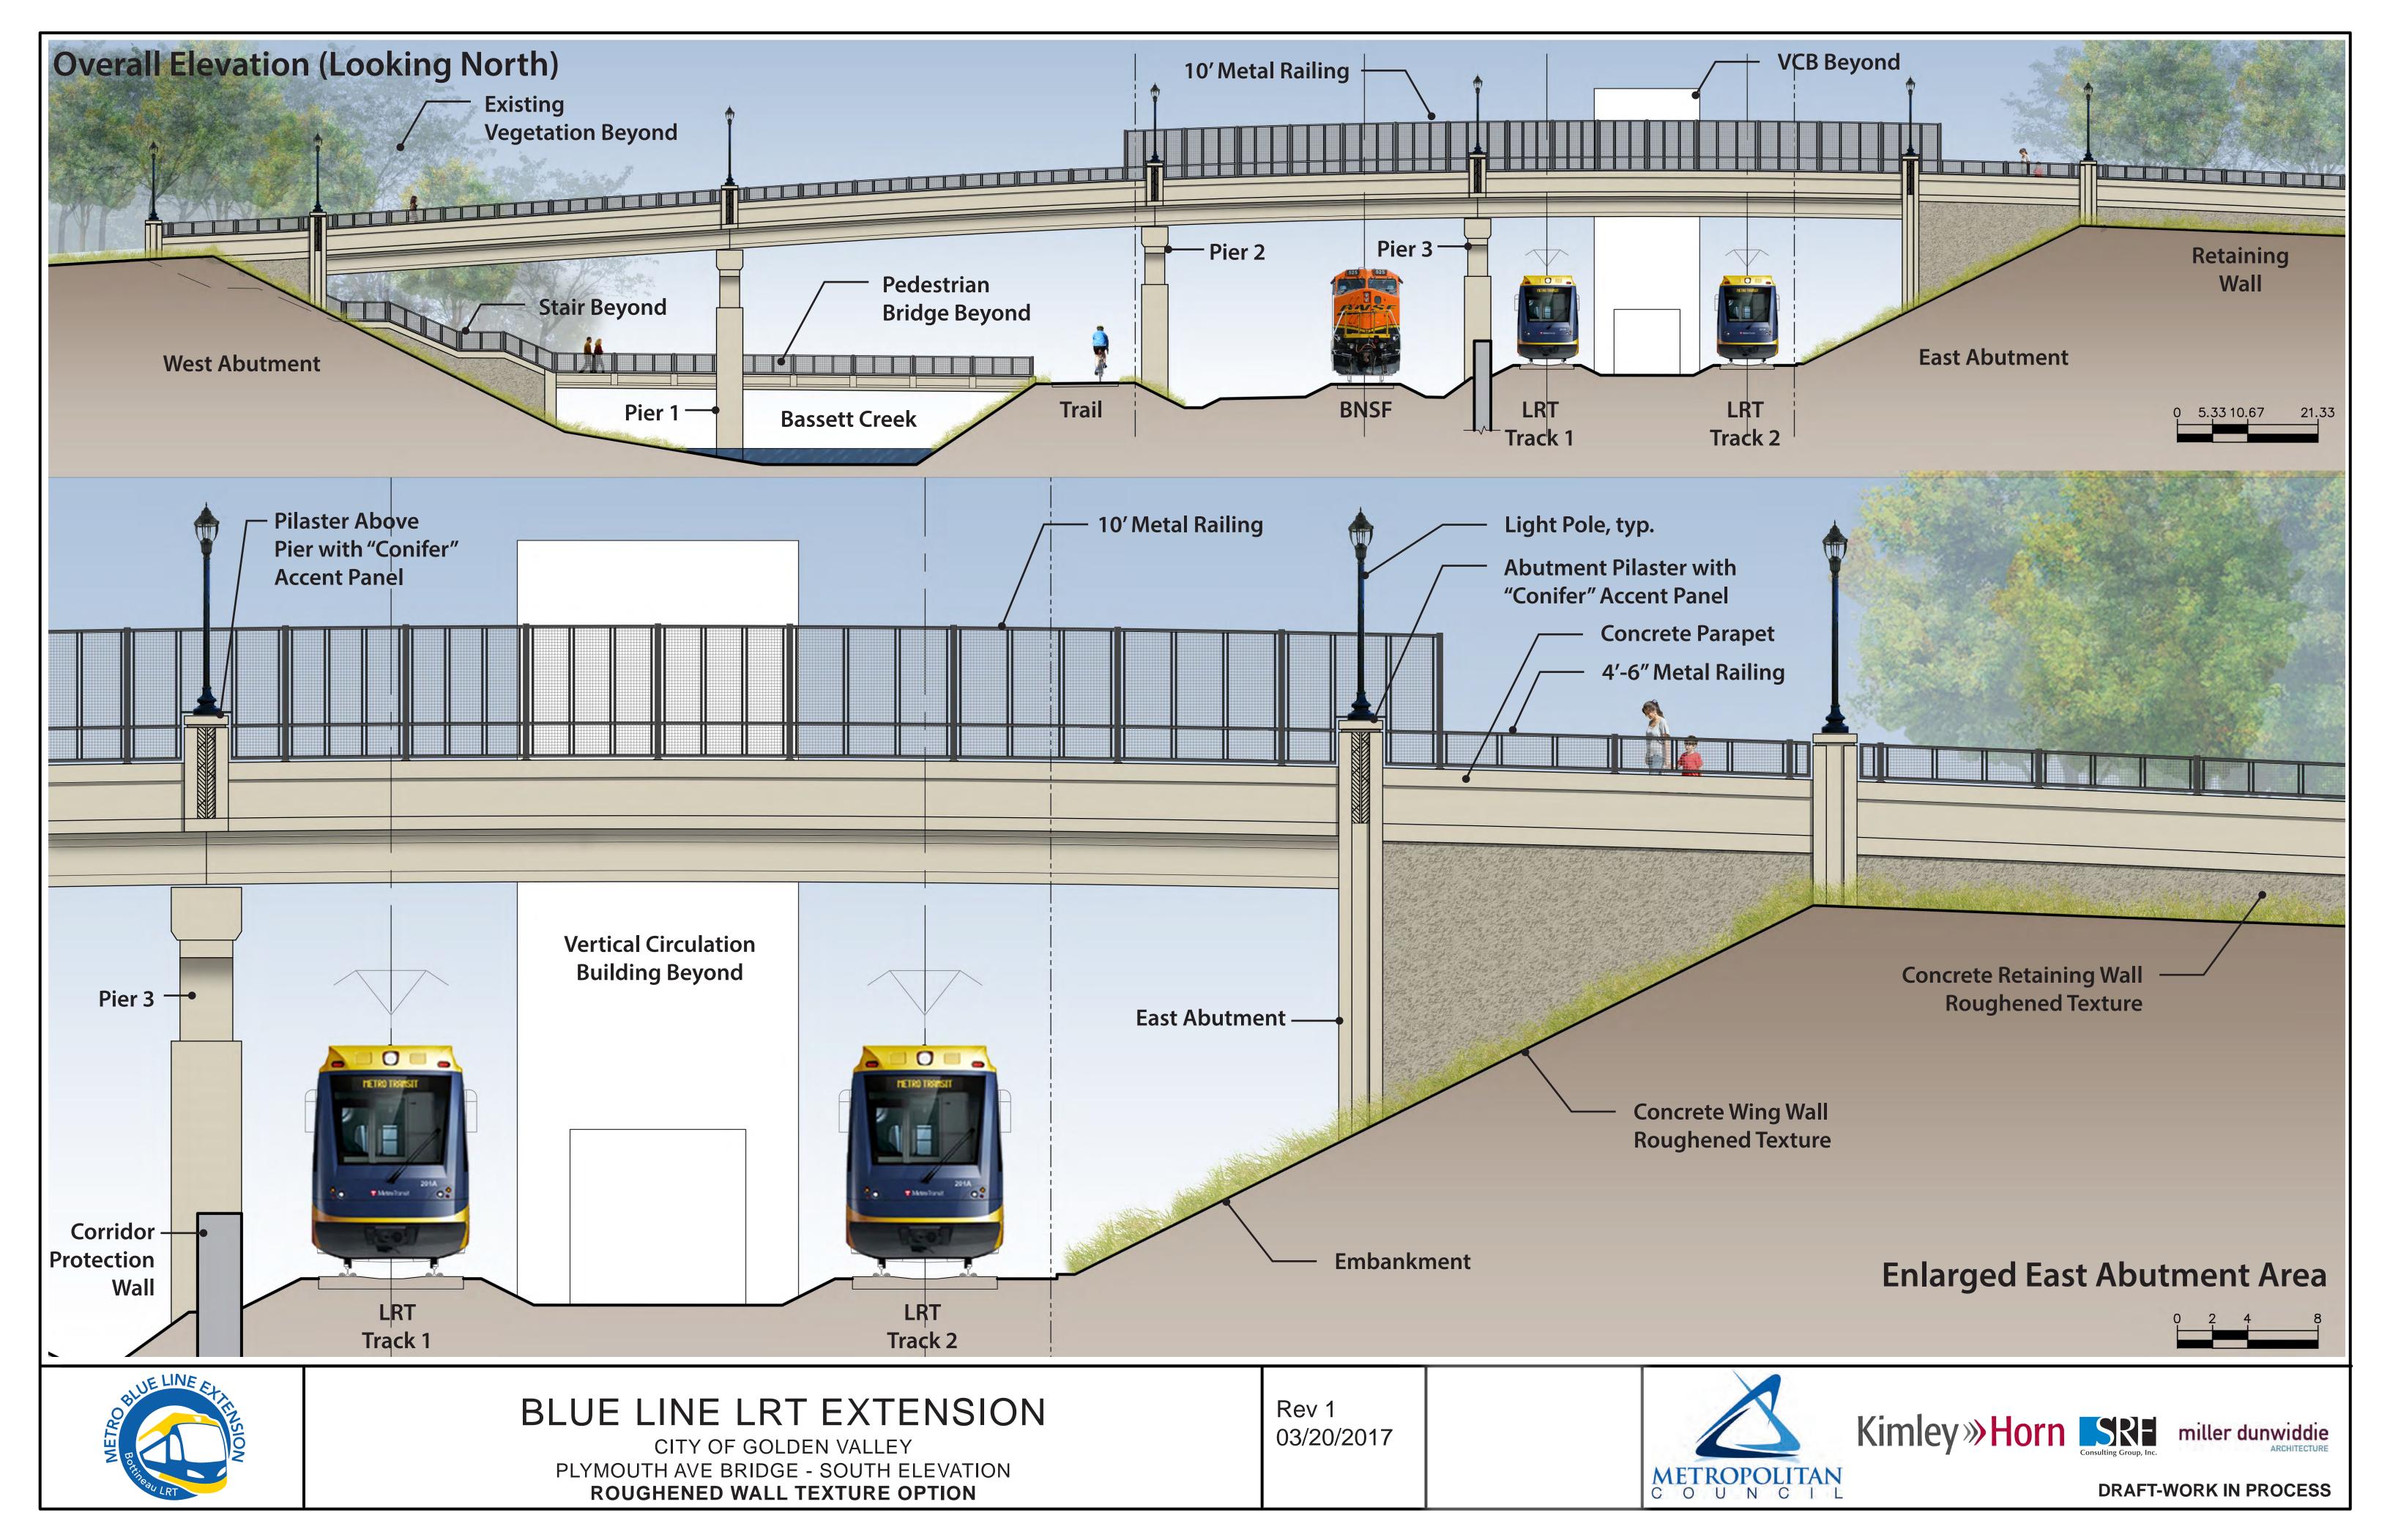

# Plymouth Avenue Bridge

CITY OF GOLDEN VALLEY PLYMOUTH AVE BRIDGE - ABUTMENT ELEVATION & DECK CROSS SECTION RANDOM VERTICAL BAND WALL TEXTURE OPTION

03/20/2017

CITY OF GOLDEN VALLEY PLYMOUTH AVE BRIDGE - ABUTMENT ELEVATION & DECK CROSS SECTION ROUGHENED WALL TEXTURE OPTION

ROUGHENED WALL TEXTURE OPTION