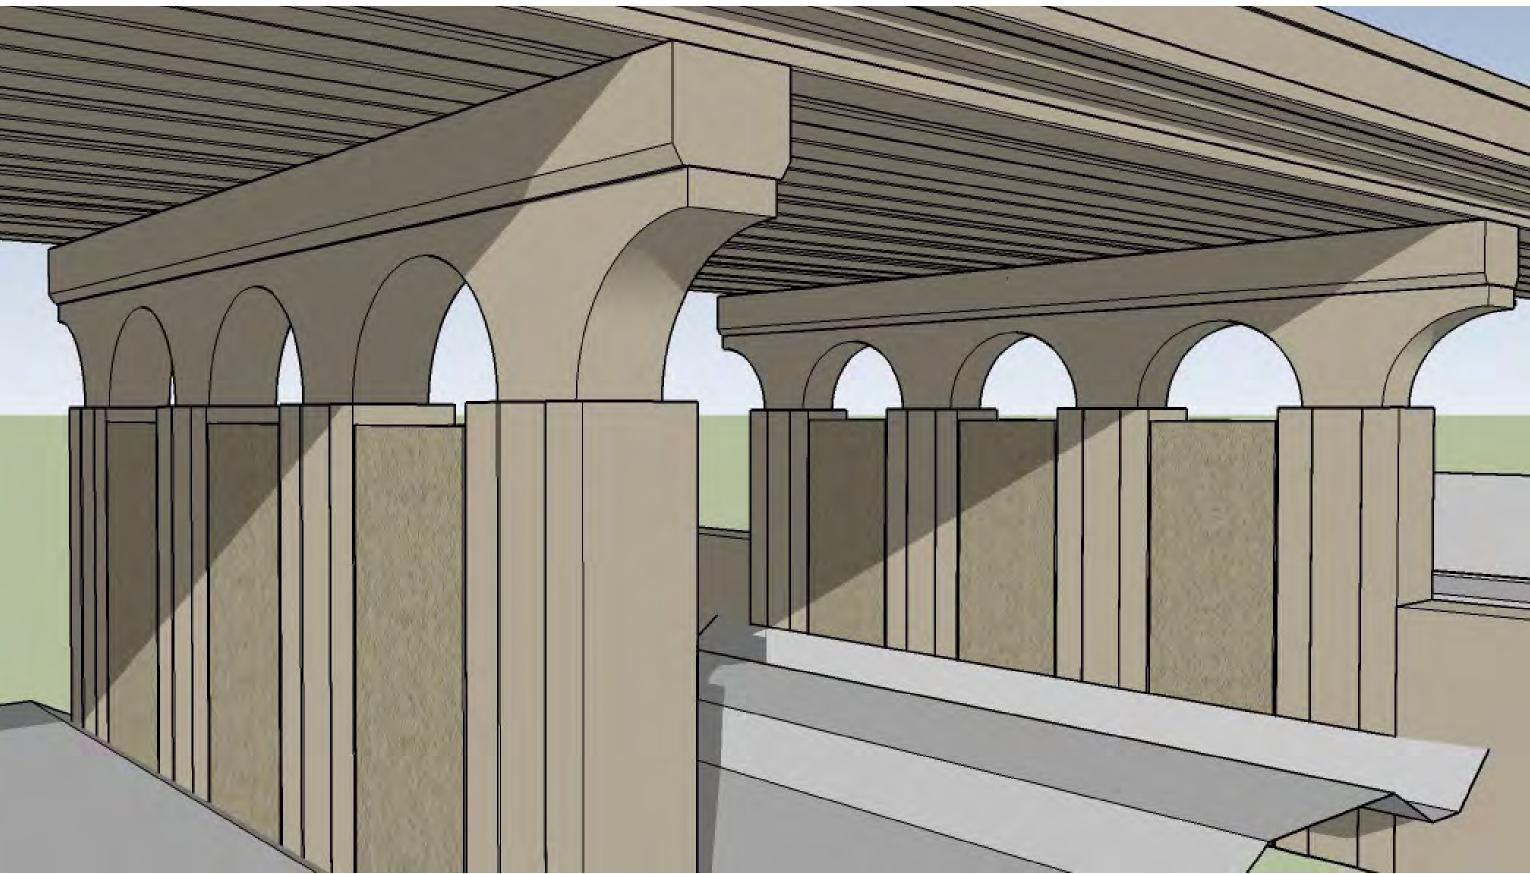

03/20/2017

CITY OF GOLDEN VALLEY SCHEMATIC PIER STUDIES

Rev 0 02/23/2017

Note: Concrete surface reflief and textures shown in the illustrations are subject to review by BNSF and may change. Light Pole, typ. 10' Metal Railing 10'Walk Bike Bike 8' Walk Lane Lane Pilaster, typ. Concrete Parapet, typ. North Side **South Side** Pier Cap **Arched Pier Column Pier Protection Wall** Freight Rail Beyond **Shallow Recess** 12′-0″ Min. Reveals **Roughened Texture** Trail on East Side of Bassett Creek -**View Looking East at Pier 2** BLUE LINE LRT EXTENSION Rev 1 Kimley » Horn SRE miller dunwiddie ARCHITECTURE 03/20/2017 CITY OF GOLDEN VALLEY PLYMOUTH AVE BRIDGE - PIER 2 ELEVATION & DECK CROSS SECTION METROPOLITAN C O U N C I L

RANDOM VERTICAL BAND WALL TEXTURE OPTION (ON NEARBY WALLS)

Note: Concrete surface reflief and textures shown in the illustrations are subject to review by BNSF and may change. Light Pole, typ. 10' Metal Railing 10'Walk Bike Bike 8' Walk Lane Lane Pilaster, typ. Concrete Parapet, typ. North Side **South Side** Pier Cap **Arched Pier Column Pier Protection Wall** Freight Rail Beyond **Shallow Recess** 12′-0″ Min. Reveals **Roughened Texture** Trail on East Side of Bassett Creek -**View Looking East at Pier 2** BLUE LINE LRT EXTENSION Rev 1 Kimley » Horn SRE miller dunwiddie ARCHITECTURE 03/20/2017 CITY OF GOLDEN VALLEY PLYMOUTH AVE BRIDGE - PIER 2 ELEVATION & DECK CROSS SECTION METROPOLITAN C O U N C I L