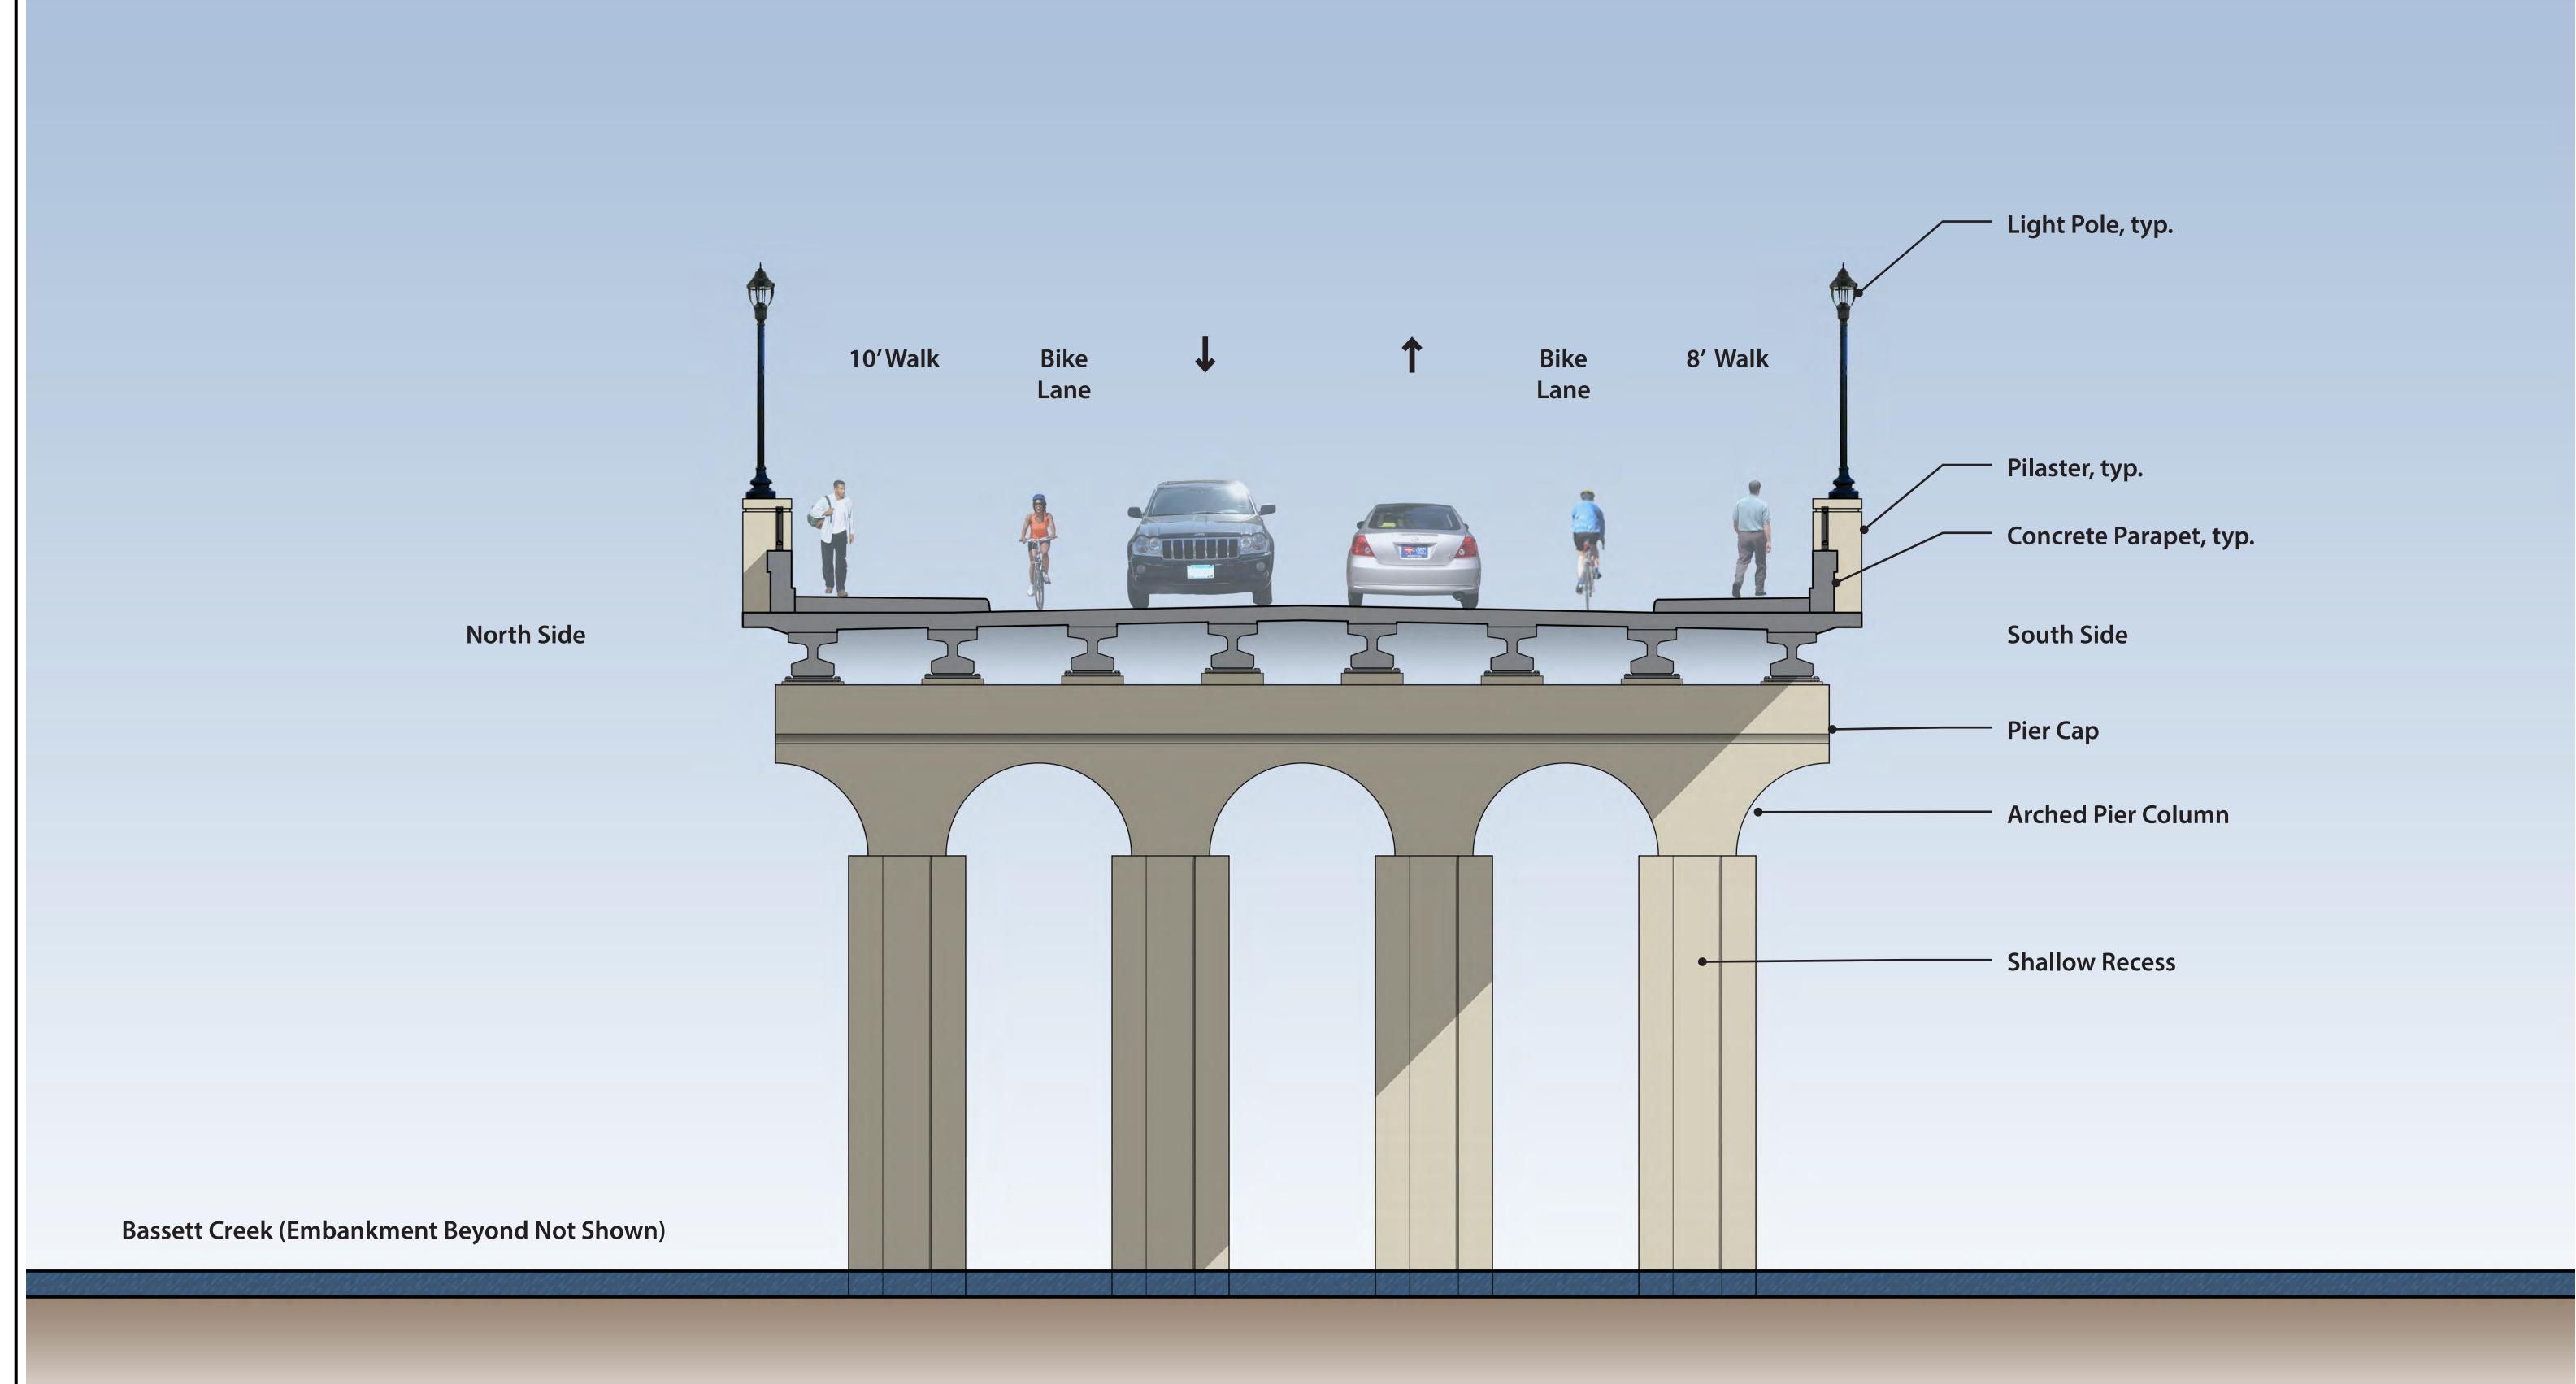

## **View Looking East at Pier 1**

#### BLUE LINE LRT EXTENSION

CITY OF GOLDEN VALLEY PLYMOUTH AVE BRIDGE - PIER 1 ELEVATION & DECK CROSS SECTION

Rev 1 03/20/2017

CITY OF GOLDEN VALLEY SCHEMATIC RAILING STUDIES

Rev 1 03/20/2017