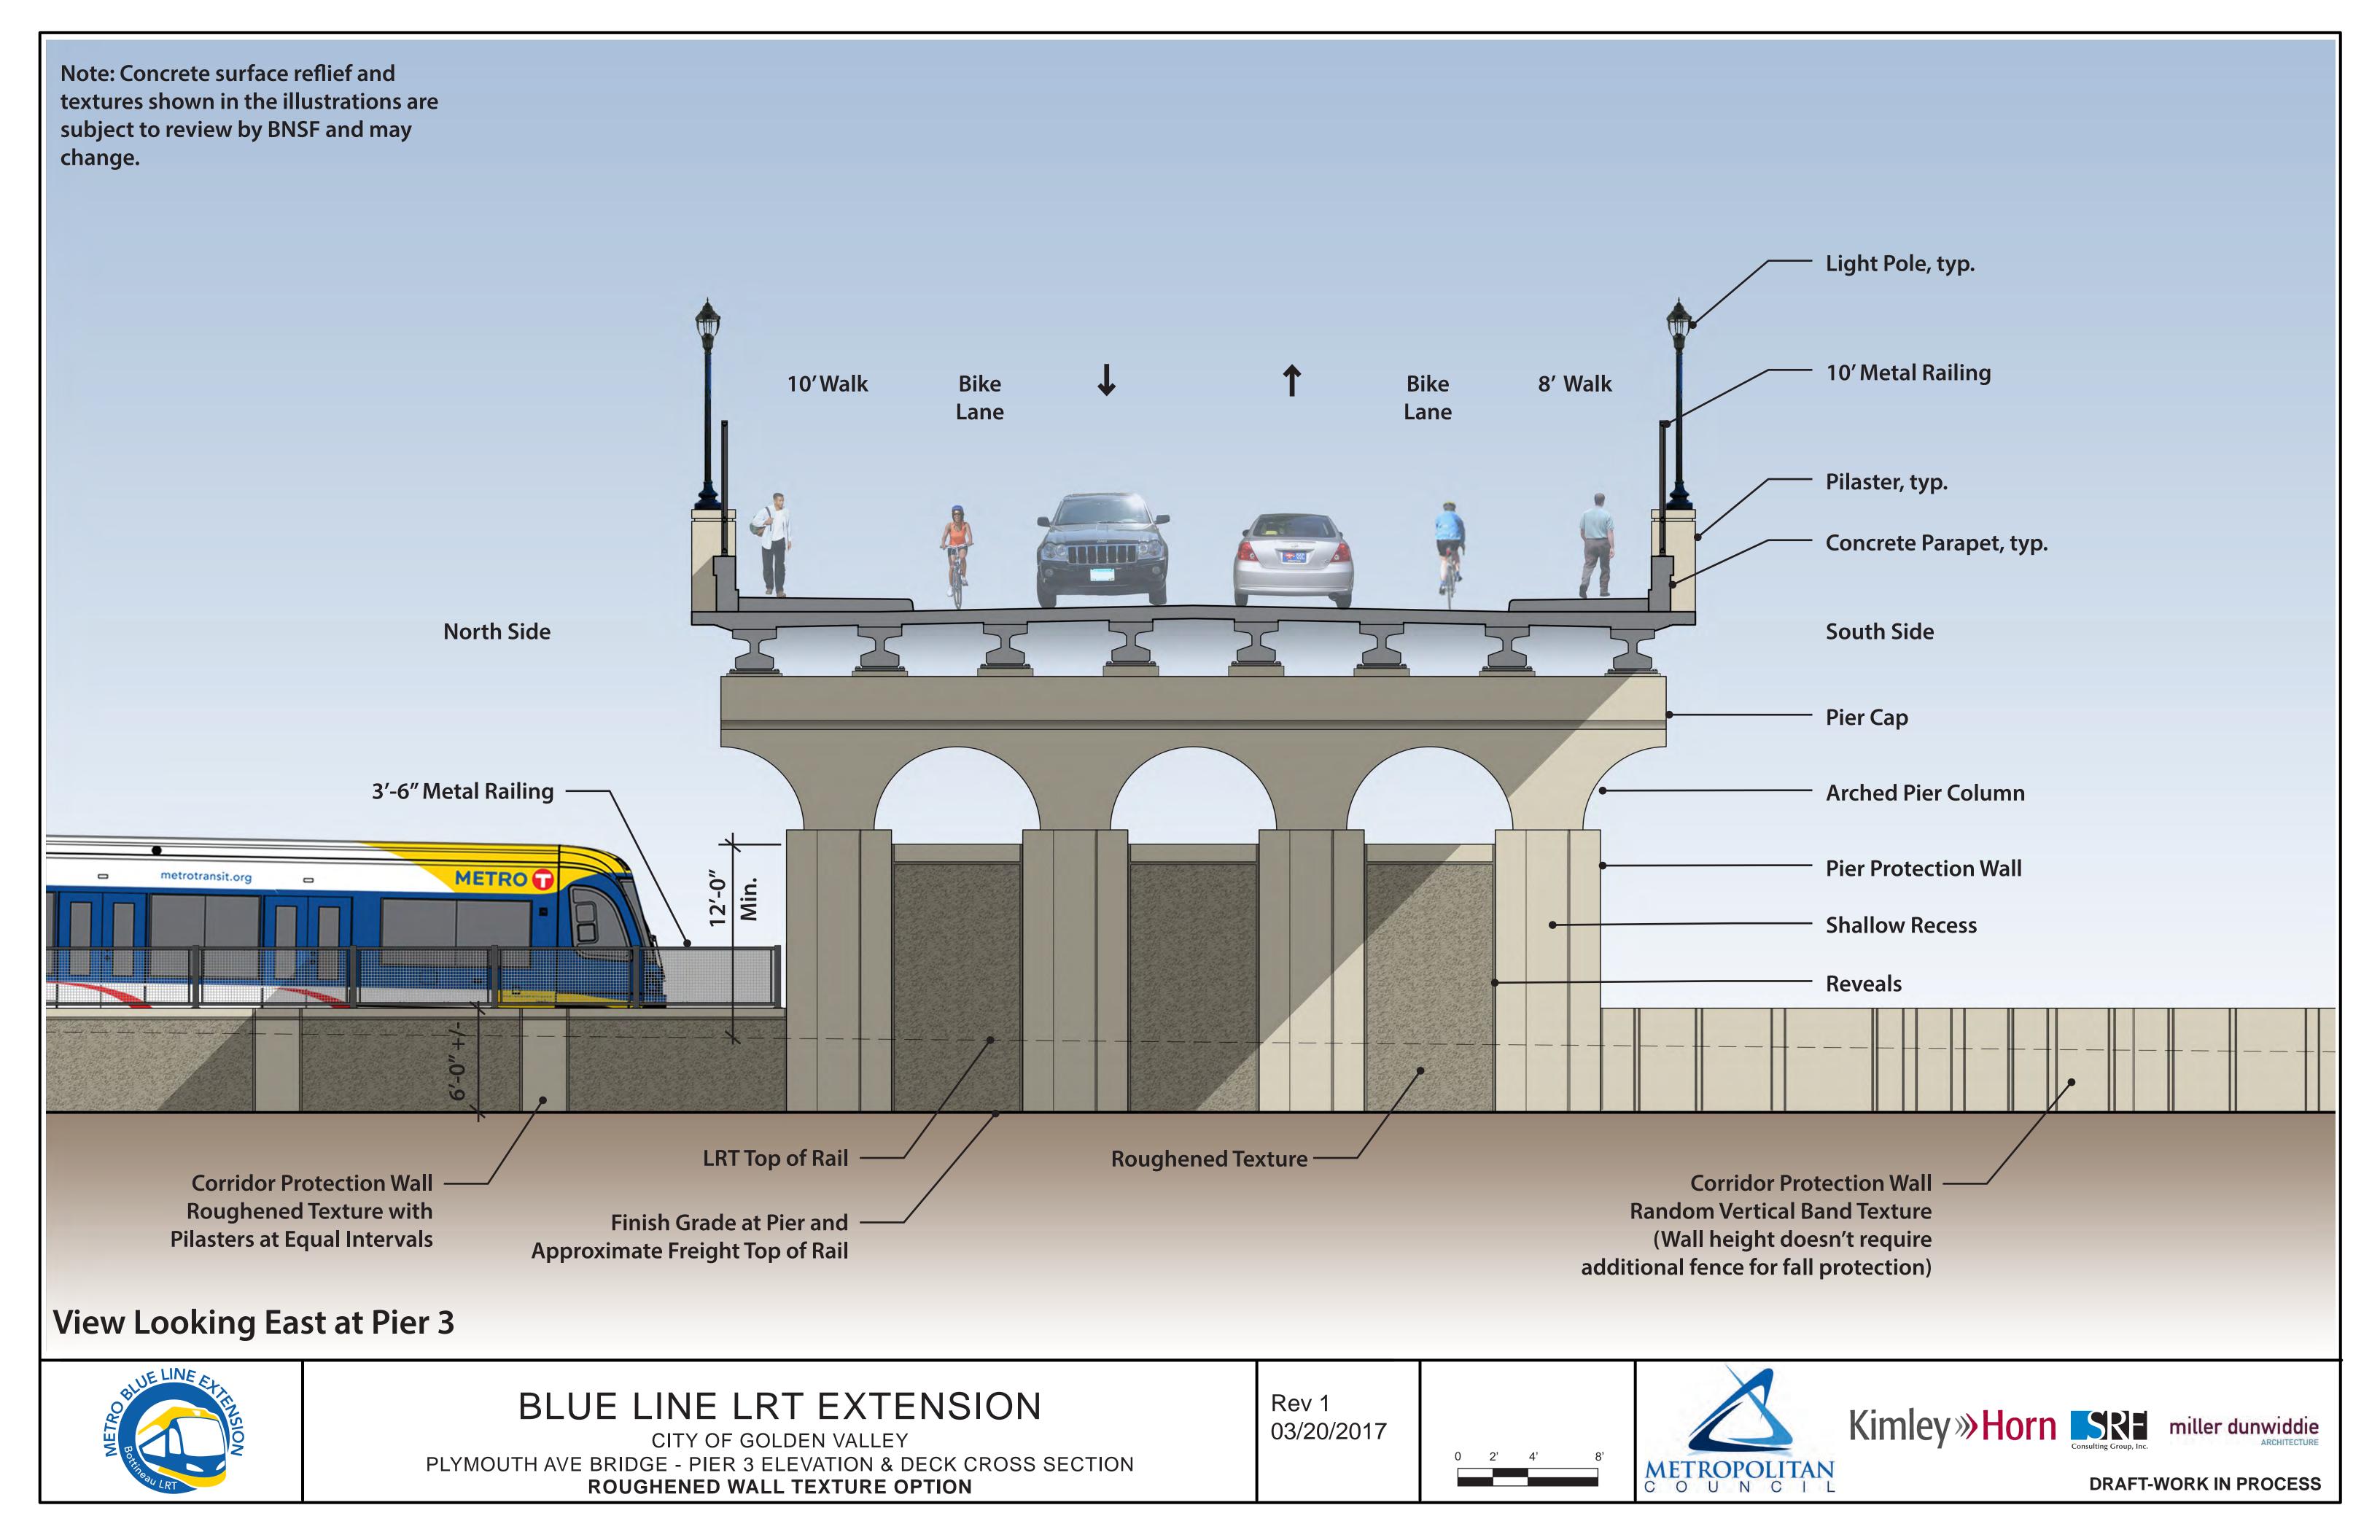

03/20/2017

CITY OF GOLDEN VALLEY SCHEMATIC PIER STUDIES

Rev 0 02/23/2017

Note: Concrete surface reflief and textures shown in the illustrations are subject to review by BNSF and may change. Light Pole, typ. 10' Metal Railing 10'Walk Bike Bike 8' Walk Lane Lane Pilaster, typ. Concrete Parapet, typ. North Side **South Side** Pier Cap **Arched Pier Column Pier Protection Wall** Freight Rail Beyond **Shallow Recess** 12′-0″ Min. Reveals **Roughened Texture** Trail on East Side of Bassett Creek -**View Looking East at Pier 2** BLUE LINE LRT EXTENSION Rev 1 Kimley » Horn SRE miller dunwiddie ARCHITECTURE 03/20/2017 CITY OF GOLDEN VALLEY PLYMOUTH AVE BRIDGE - PIER 2 ELEVATION & DECK CROSS SECTION METROPOLITAN C O U N C I L

RANDOM VERTICAL BAND WALL TEXTURE OPTION (ON NEARBY WALLS)

Note: Concrete surface reflief and textures shown in the illustrations are subject to review by BNSF and may change. Light Pole, typ. 10' Metal Railing 10'Walk Bike Bike 8' Walk Lane Lane Pilaster, typ. Concrete Parapet, typ. North Side **South Side** Pier Cap **Arched Pier Column Pier Protection Wall** Freight Rail Beyond **Shallow Recess** 12′-0″ Min. Reveals **Roughened Texture** Trail on East Side of Bassett Creek -**View Looking East at Pier 2** BLUE LINE LRT EXTENSION Rev 1 Kimley » Horn SRE miller dunwiddie ARCHITECTURE 03/20/2017 CITY OF GOLDEN VALLEY PLYMOUTH AVE BRIDGE - PIER 2 ELEVATION & DECK CROSS SECTION METROPOLITAN C O U N C I L

ROUGHENED WALL TEXTURE OPTION