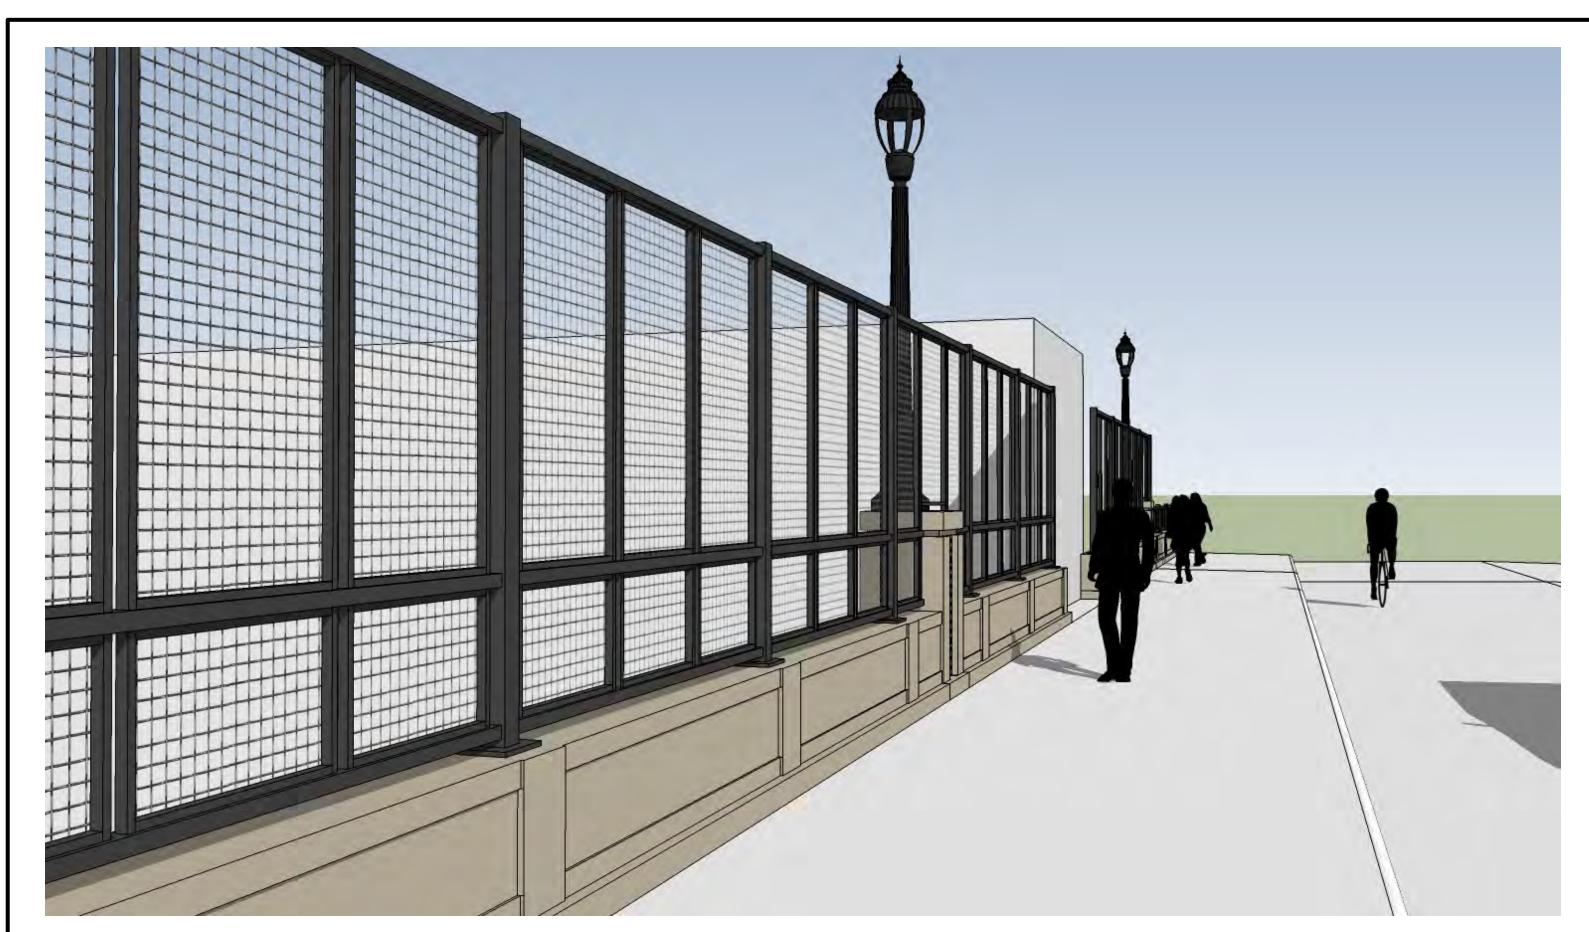

## **View Looking East at Pier 1**

#### BLUE LINE LRT EXTENSION

CITY OF GOLDEN VALLEY PLYMOUTH AVE BRIDGE - PIER 1 ELEVATION & DECK CROSS SECTION

Rev 1 03/20/2017

CITY OF GOLDEN VALLEY SCHEMATIC RAILING STUDIES

Rev 1 03/20/2017