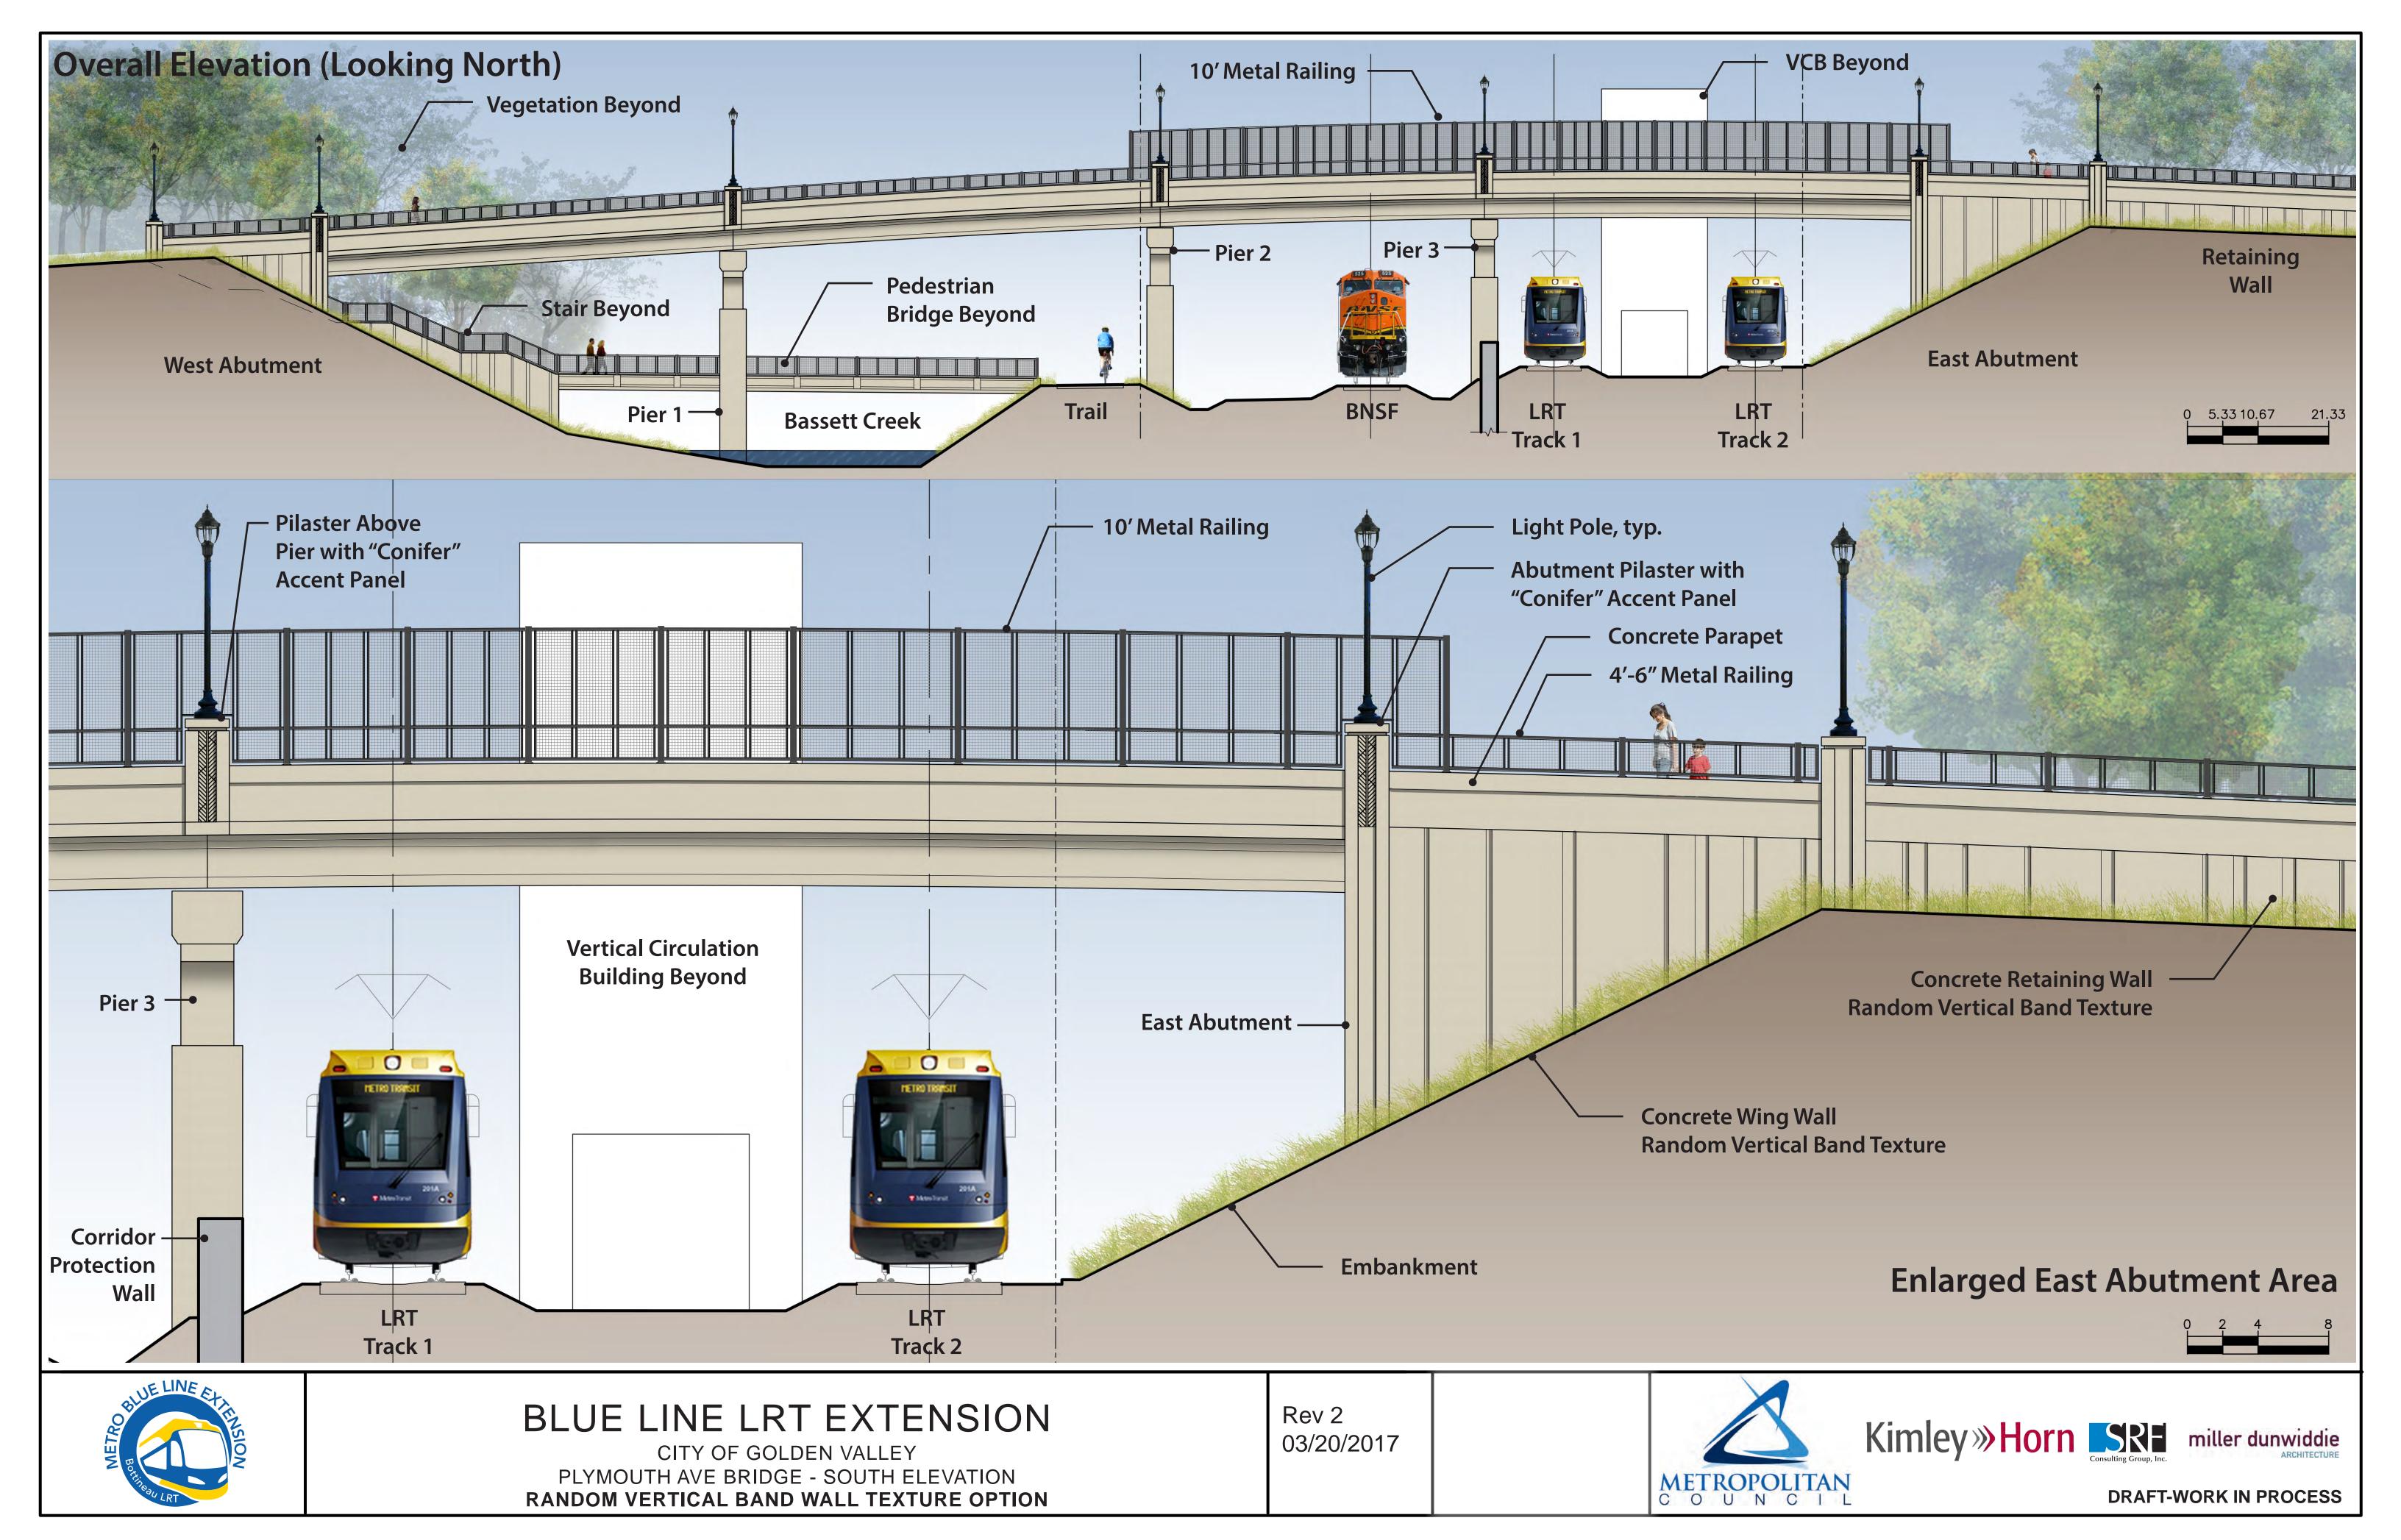

# Plymouth Avenue Bridge

CITY OF GOLDEN VALLEY PLYMOUTH AVE BRIDGE - ABUTMENT ELEVATION & DECK CROSS SECTION RANDOM VERTICAL BAND WALL TEXTURE OPTION

03/20/2017

CITY OF GOLDEN VALLEY PLYMOUTH AVE BRIDGE - ABUTMENT ELEVATION & DECK CROSS SECTION ROUGHENED WALL TEXTURE OPTION