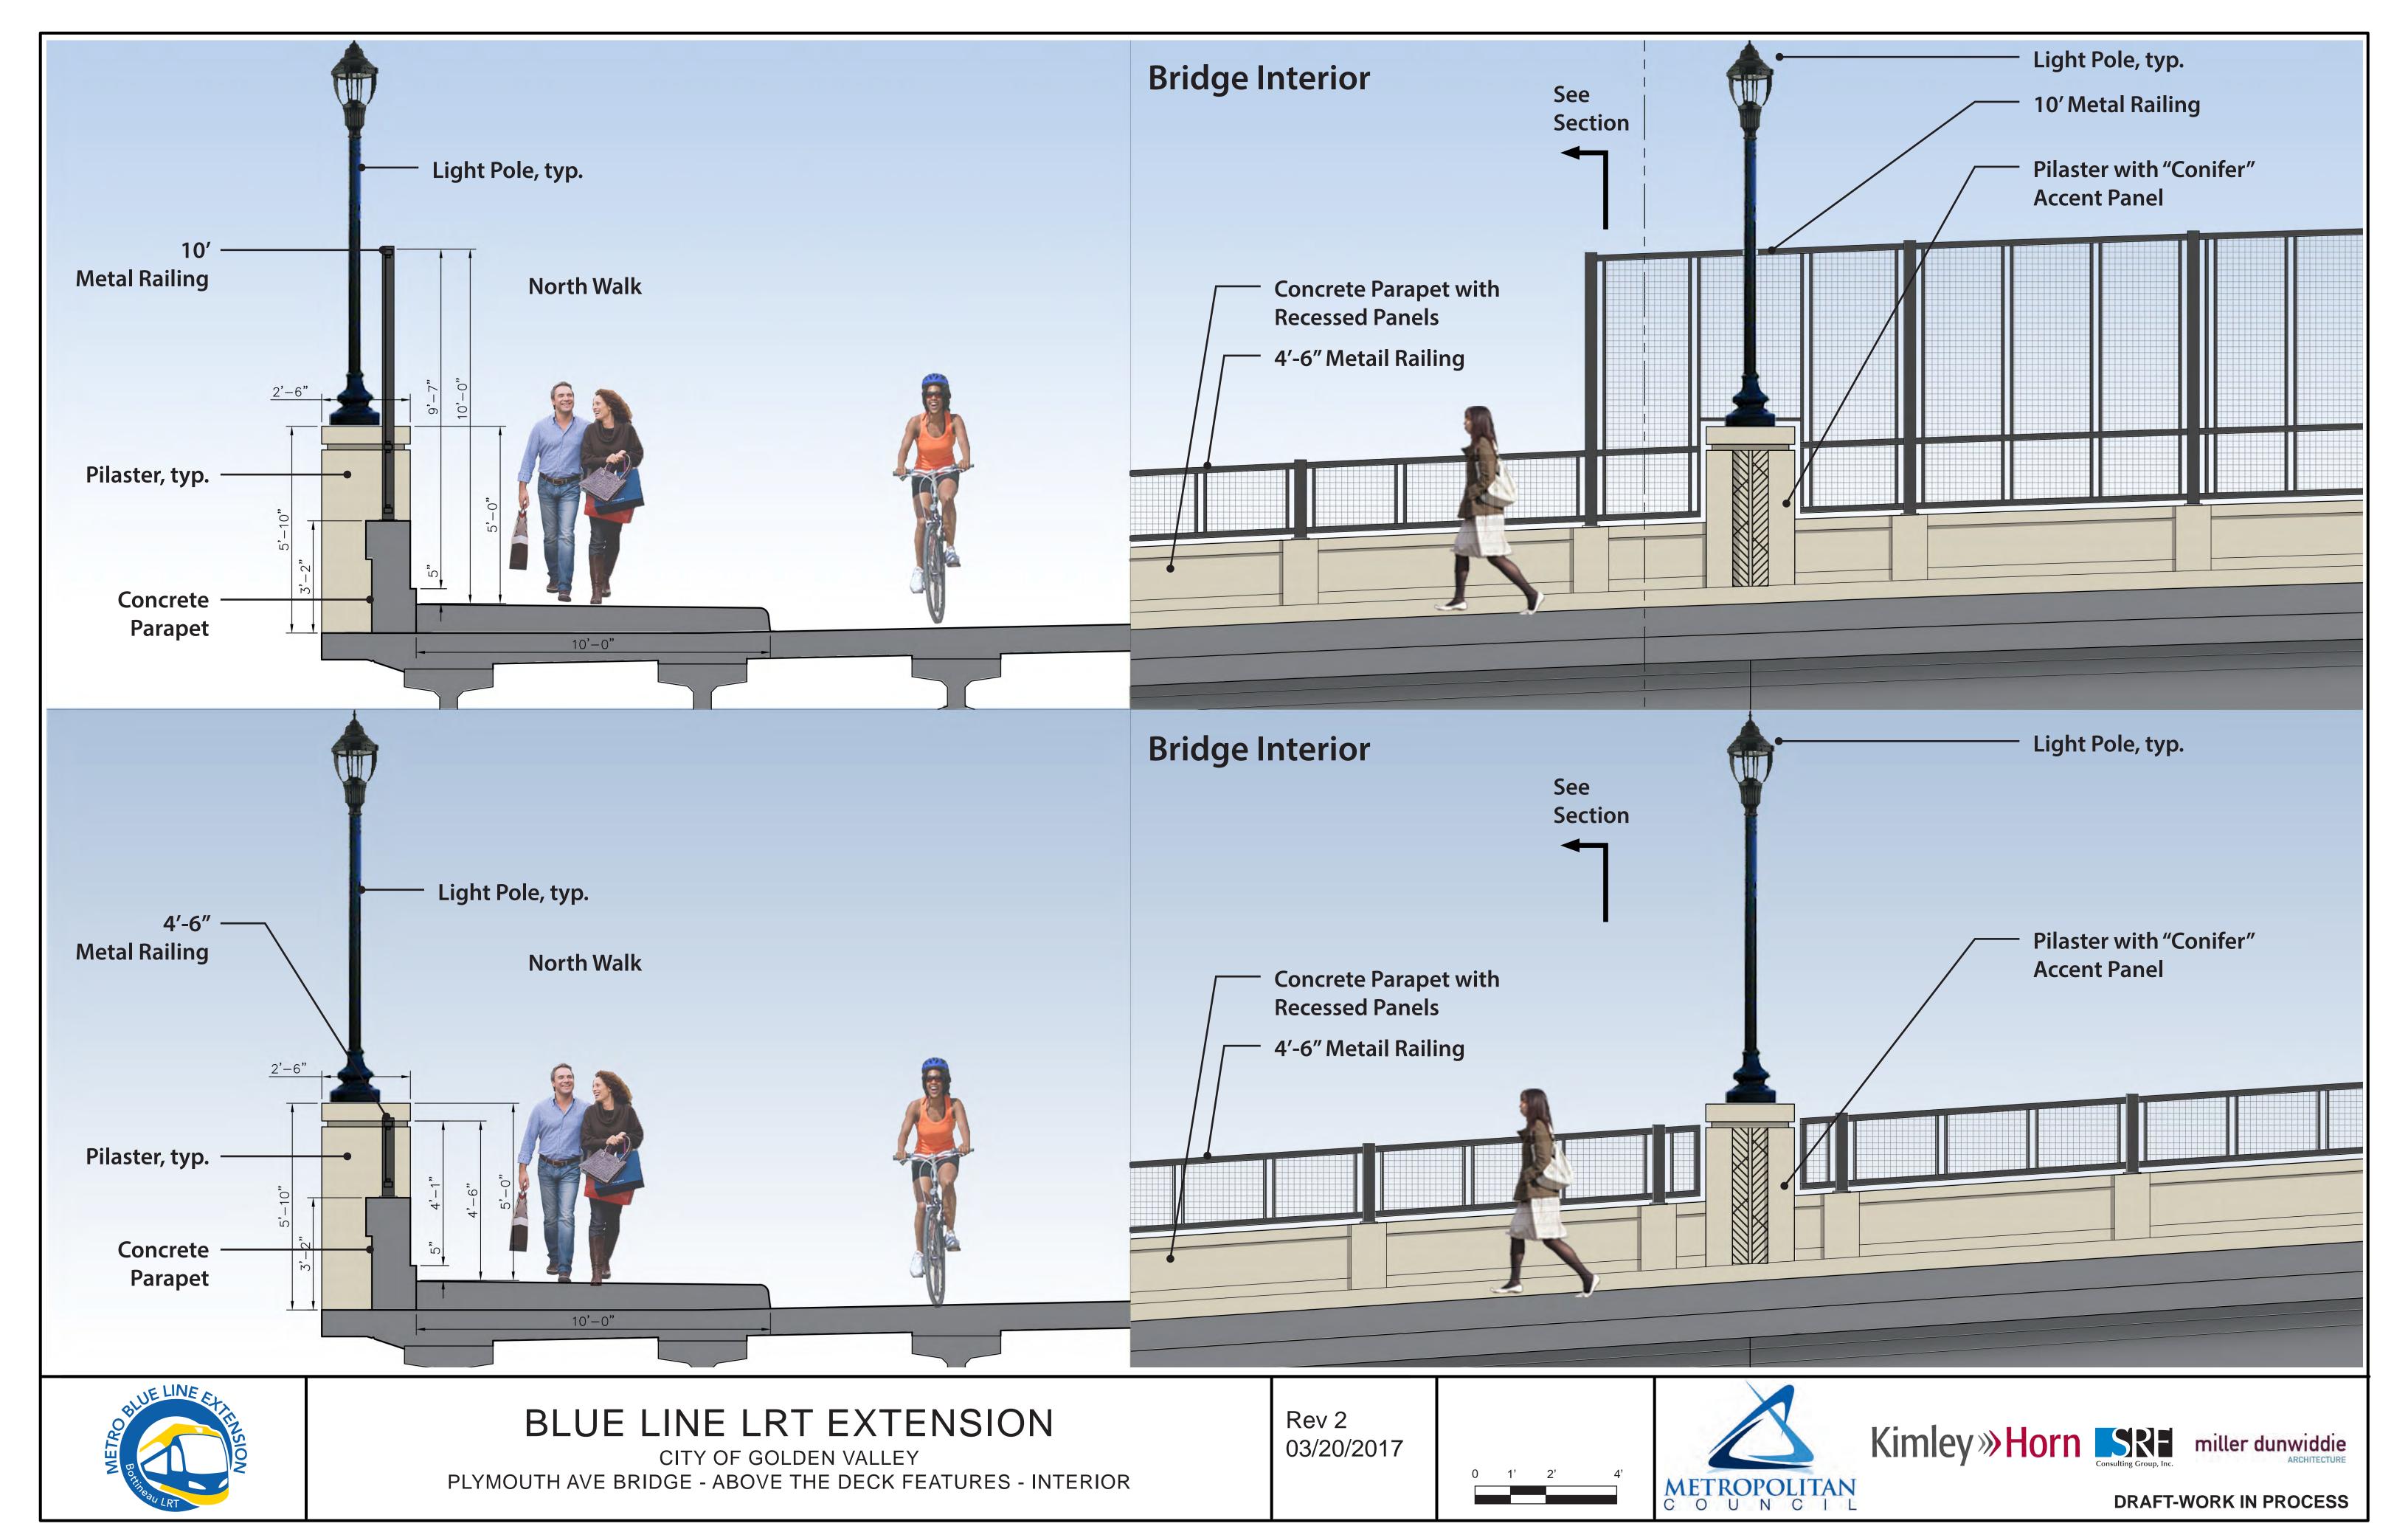

03/20/2017

CITY OF GOLDEN VALLEY SCHEMATIC PIER STUDIES

Rev 0 02/23/2017

Note: Concrete surface reflief and textures shown in the illustrations are subject to review by BNSF and may change. Light Pole, typ. 10' Metal Railing 10'Walk Bike Bike 8' Walk Lane Lane Pilaster, typ. Concrete Parapet, typ. North Side **South Side** Pier Cap **Arched Pier Column Pier Protection Wall** Freight Rail Beyond **Shallow Recess** 12′-0″ Min. Reveals **Roughened Texture** Trail on East Side of Bassett Creek -**View Looking East at Pier 2** BLUE LINE LRT EXTENSION Rev 1 Kimley » Horn SRE miller dunwiddie ARCHITECTURE 03/20/2017 CITY OF GOLDEN VALLEY PLYMOUTH AVE BRIDGE - PIER 2 ELEVATION & DECK CROSS SECTION METROPOLITAN C O U N C I L

RANDOM VERTICAL BAND WALL TEXTURE OPTION (ON NEARBY WALLS)

Note: Concrete surface reflief and textures shown in the illustrations are subject to review by BNSF and may change. Light Pole, typ. 10' Metal Railing 10'Walk Bike Bike 8' Walk Lane Lane Pilaster, typ. Concrete Parapet, typ. North Side **South Side** Pier Cap **Arched Pier Column Pier Protection Wall** Freight Rail Beyond **Shallow Recess** 12′-0″ Min. Reveals **Roughened Texture** Trail on East Side of Bassett Creek -**View Looking East at Pier 2** BLUE LINE LRT EXTENSION Rev 1 Kimley » Horn SRE miller dunwiddie ARCHITECTURE 03/20/2017 CITY OF GOLDEN VALLEY PLYMOUTH AVE BRIDGE - PIER 2 ELEVATION & DECK CROSS SECTION METROPOLITAN C O U N C I L