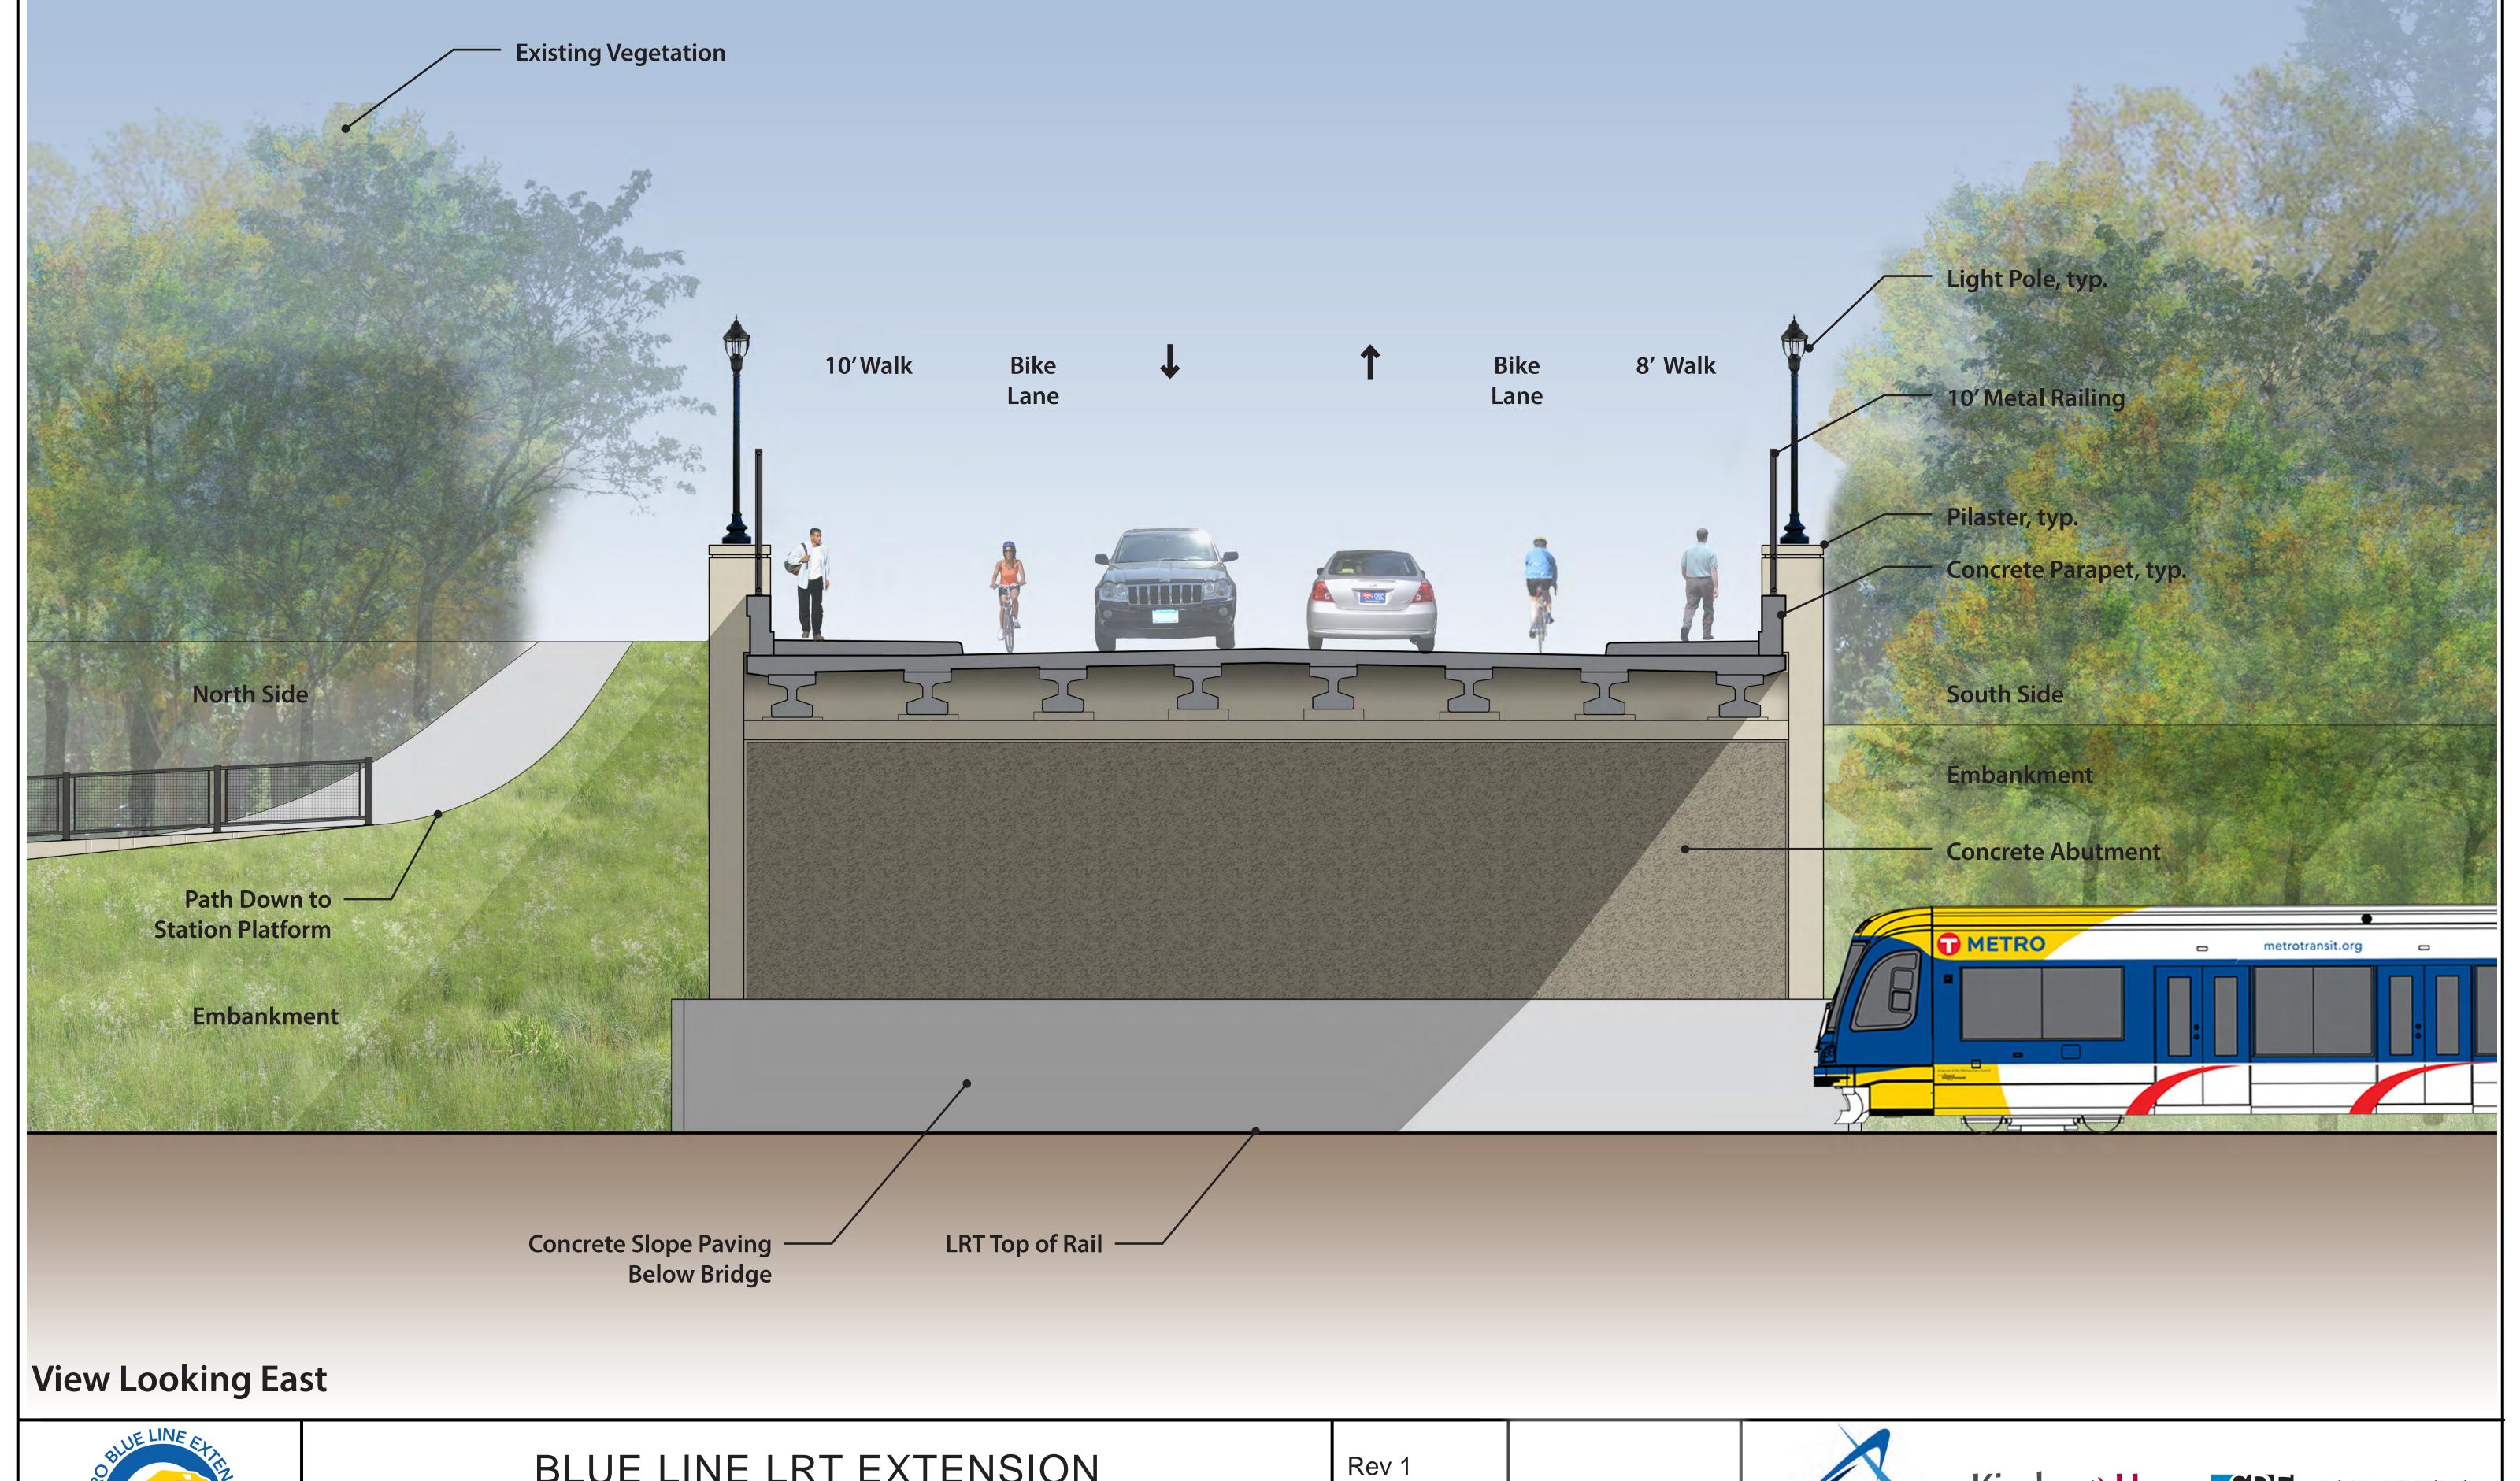

## **View Looking East at Pier 1**

#### BLUE LINE LRT EXTENSION

CITY OF GOLDEN VALLEY PLYMOUTH AVE BRIDGE - PIER 1 ELEVATION & DECK CROSS SECTION

Rev 1 03/20/2017

CITY OF GOLDEN VALLEY SCHEMATIC RAILING STUDIES

Rev 1 03/20/2017