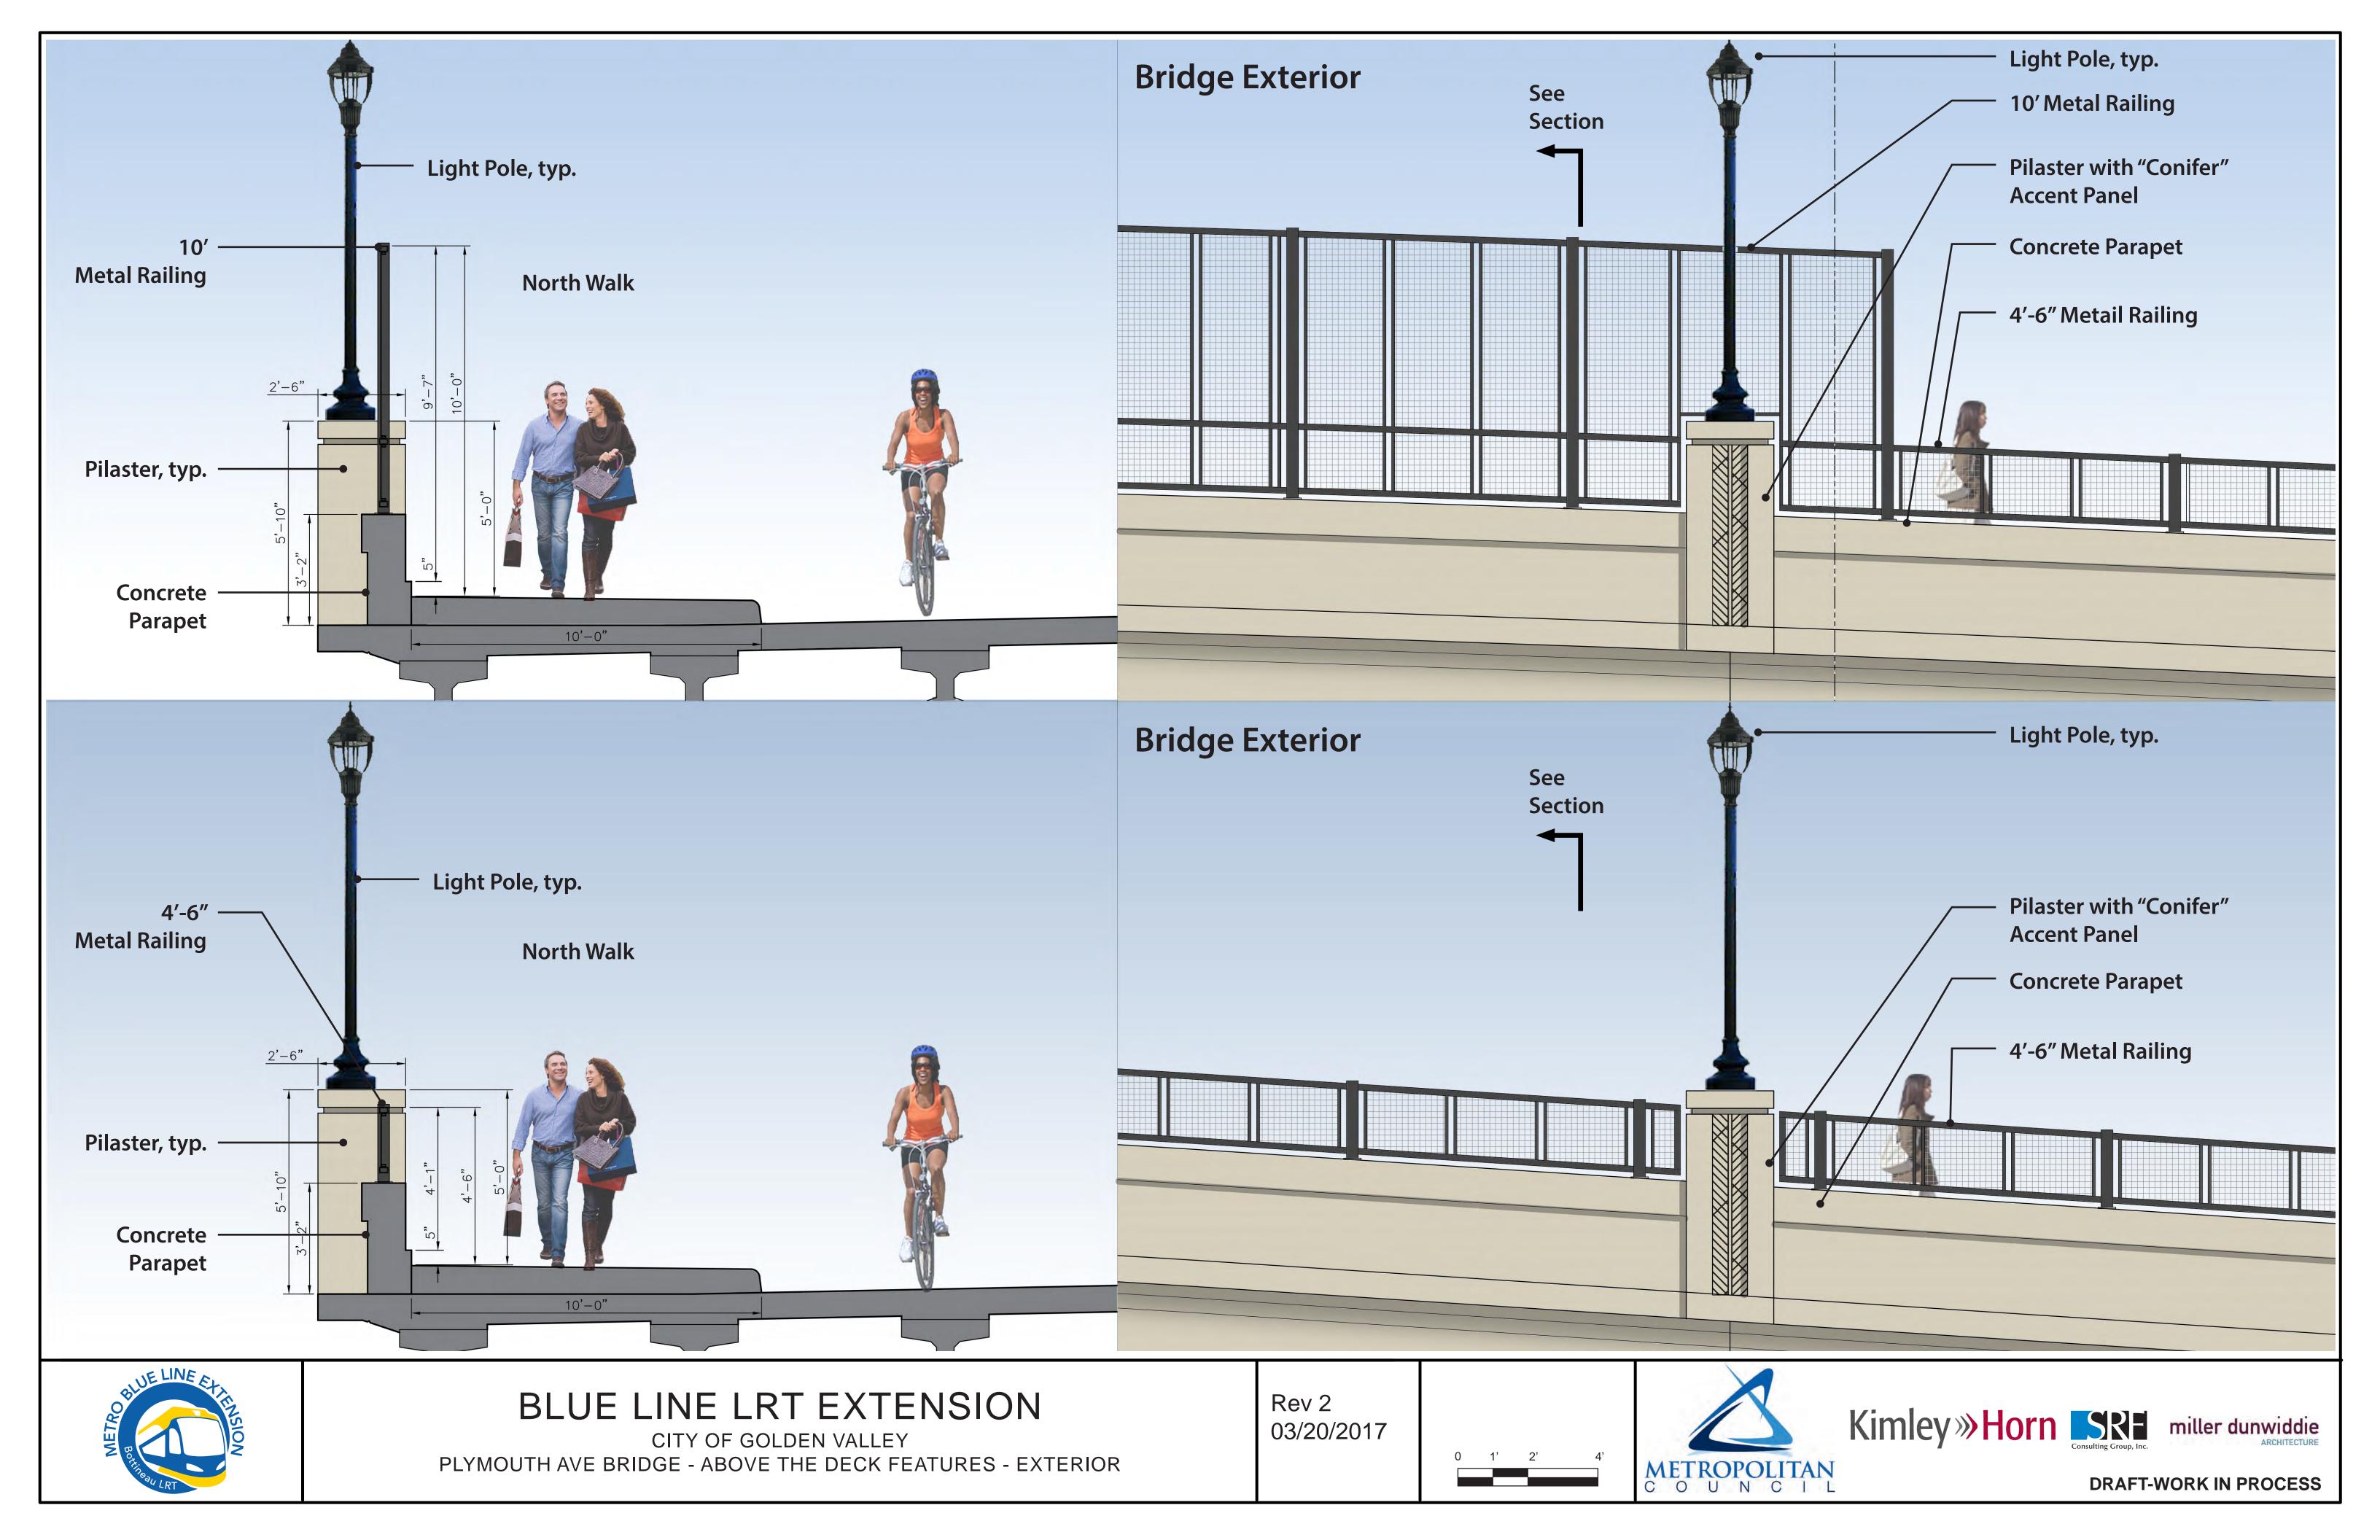

03/20/2017

CITY OF GOLDEN VALLEY SCHEMATIC PIER STUDIES

Rev 0 02/23/2017

Note: Concrete surface reflief and textures shown in the illustrations are subject to review by BNSF and may change. Light Pole, typ. 10' Metal Railing 10'Walk Bike Bike 8' Walk Lane Lane Pilaster, typ. Concrete Parapet, typ. North Side **South Side** Pier Cap **Arched Pier Column Pier Protection Wall** Freight Rail Beyond **Shallow Recess** 12′-0″ Min. Reveals **Roughened Texture** Trail on East Side of Bassett Creek -**View Looking East at Pier 2** BLUE LINE LRT EXTENSION Rev 1 Kimley » Horn SRE miller dunwiddie ARCHITECTURE 03/20/2017 CITY OF GOLDEN VALLEY PLYMOUTH AVE BRIDGE - PIER 2 ELEVATION & DECK CROSS SECTION METROPOLITAN C O U N C I L

RANDOM VERTICAL BAND WALL TEXTURE OPTION (ON NEARBY WALLS)

Note: Concrete surface reflief and textures shown in the illustrations are subject to review by BNSF and may change. Light Pole, typ. 10' Metal Railing 10'Walk Bike Bike 8' Walk Lane Lane Pilaster, typ. Concrete Parapet, typ. North Side **South Side** Pier Cap **Arched Pier Column Pier Protection Wall** Freight Rail Beyond **Shallow Recess** 12′-0″ Min. Reveals **Roughened Texture** Trail on East Side of Bassett Creek -**View Looking East at Pier 2** BLUE LINE LRT EXTENSION Rev 1 Kimley » Horn SRE miller dunwiddie ARCHITECTURE 03/20/2017 CITY OF GOLDEN VALLEY PLYMOUTH AVE BRIDGE - PIER 2 ELEVATION & DECK CROSS SECTION METROPOLITAN C O U N C I L