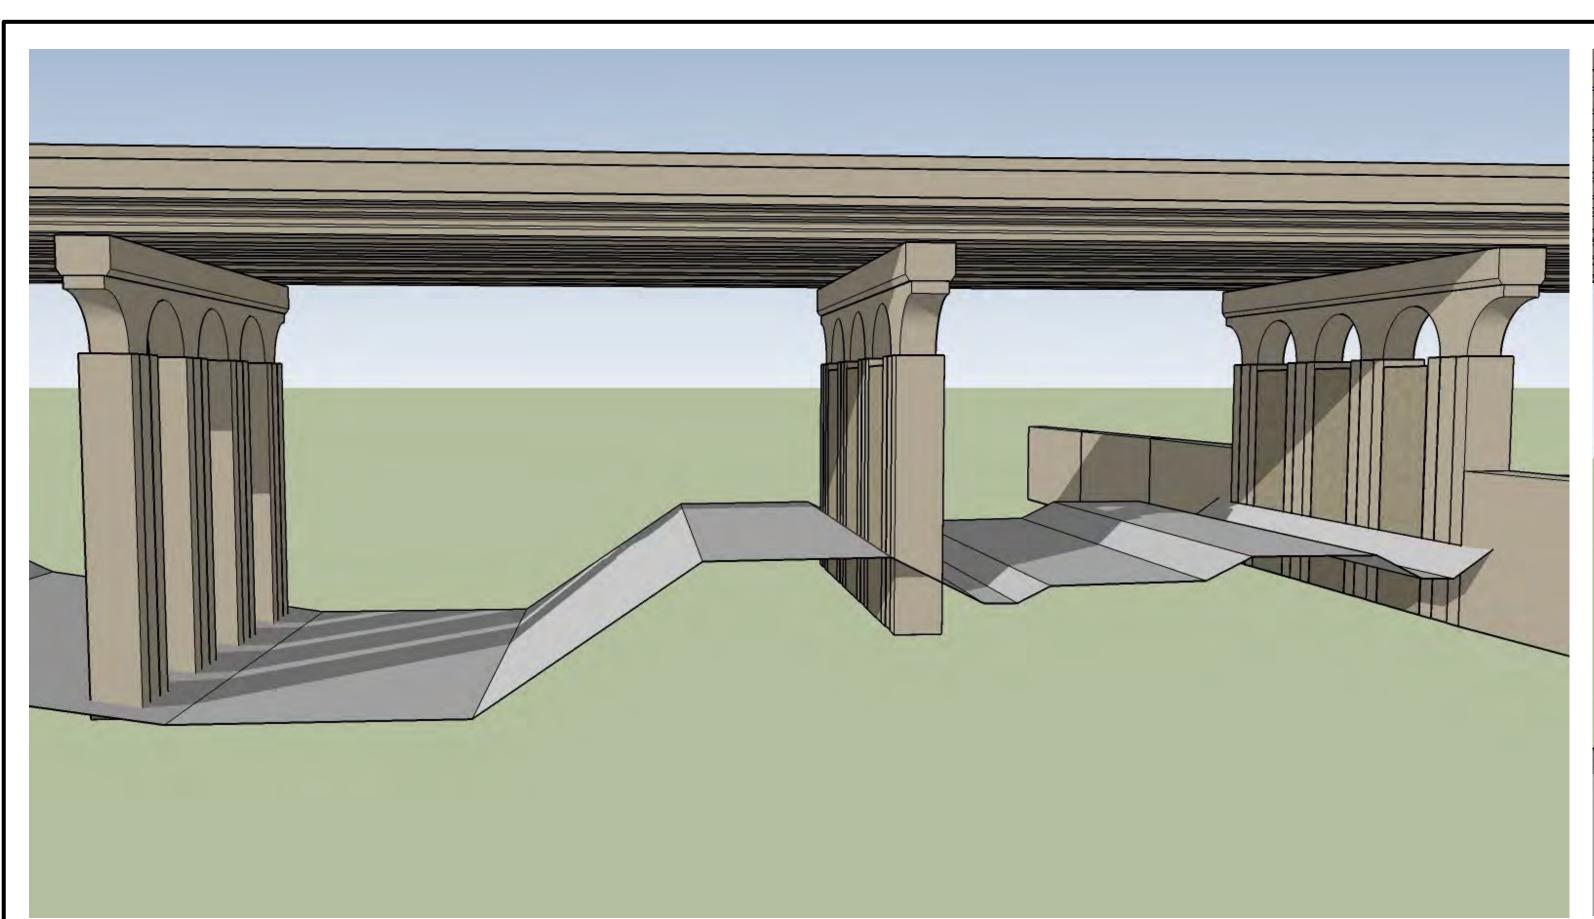

03/20/2017

CITY OF GOLDEN VALLEY SCHEMATIC PIER STUDIES

Rev 0 02/23/2017

Note: Concrete surface reflief and textures shown in the illustrations are subject to review by BNSF and may change. Light Pole, typ. 10' Metal Railing 10'Walk Bike Bike 8' Walk Lane Lane Pilaster, typ. Concrete Parapet, typ. North Side **South Side** Pier Cap **Arched Pier Column Pier Protection Wall** Freight Rail Beyond **Shallow Recess** 12′-0″ Min. Reveals **Roughened Texture** Trail on East Side of Bassett Creek -**View Looking East at Pier 2** BLUE LINE LRT EXTENSION Rev 1 Kimley » Horn SRE miller dunwiddie ARCHITECTURE 03/20/2017 CITY OF GOLDEN VALLEY PLYMOUTH AVE BRIDGE - PIER 2 ELEVATION & DECK CROSS SECTION METROPOLITAN C O U N C I L

RANDOM VERTICAL BAND WALL TEXTURE OPTION (ON NEARBY WALLS)

Note: Concrete surface reflief and textures shown in the illustrations are subject to review by BNSF and may change. Light Pole, typ. 10' Metal Railing 10'Walk Bike Bike 8' Walk Lane Lane Pilaster, typ. Concrete Parapet, typ. North Side **South Side** Pier Cap **Arched Pier Column Pier Protection Wall** Freight Rail Beyond **Shallow Recess** 12′-0″ Min. Reveals **Roughened Texture** Trail on East Side of Bassett Creek -**View Looking East at Pier 2** BLUE LINE LRT EXTENSION Rev 1 Kimley » Horn SRE miller dunwiddie ARCHITECTURE 03/20/2017 CITY OF GOLDEN VALLEY PLYMOUTH AVE BRIDGE - PIER 2 ELEVATION & DECK CROSS SECTION METROPOLITAN C O U N C I L