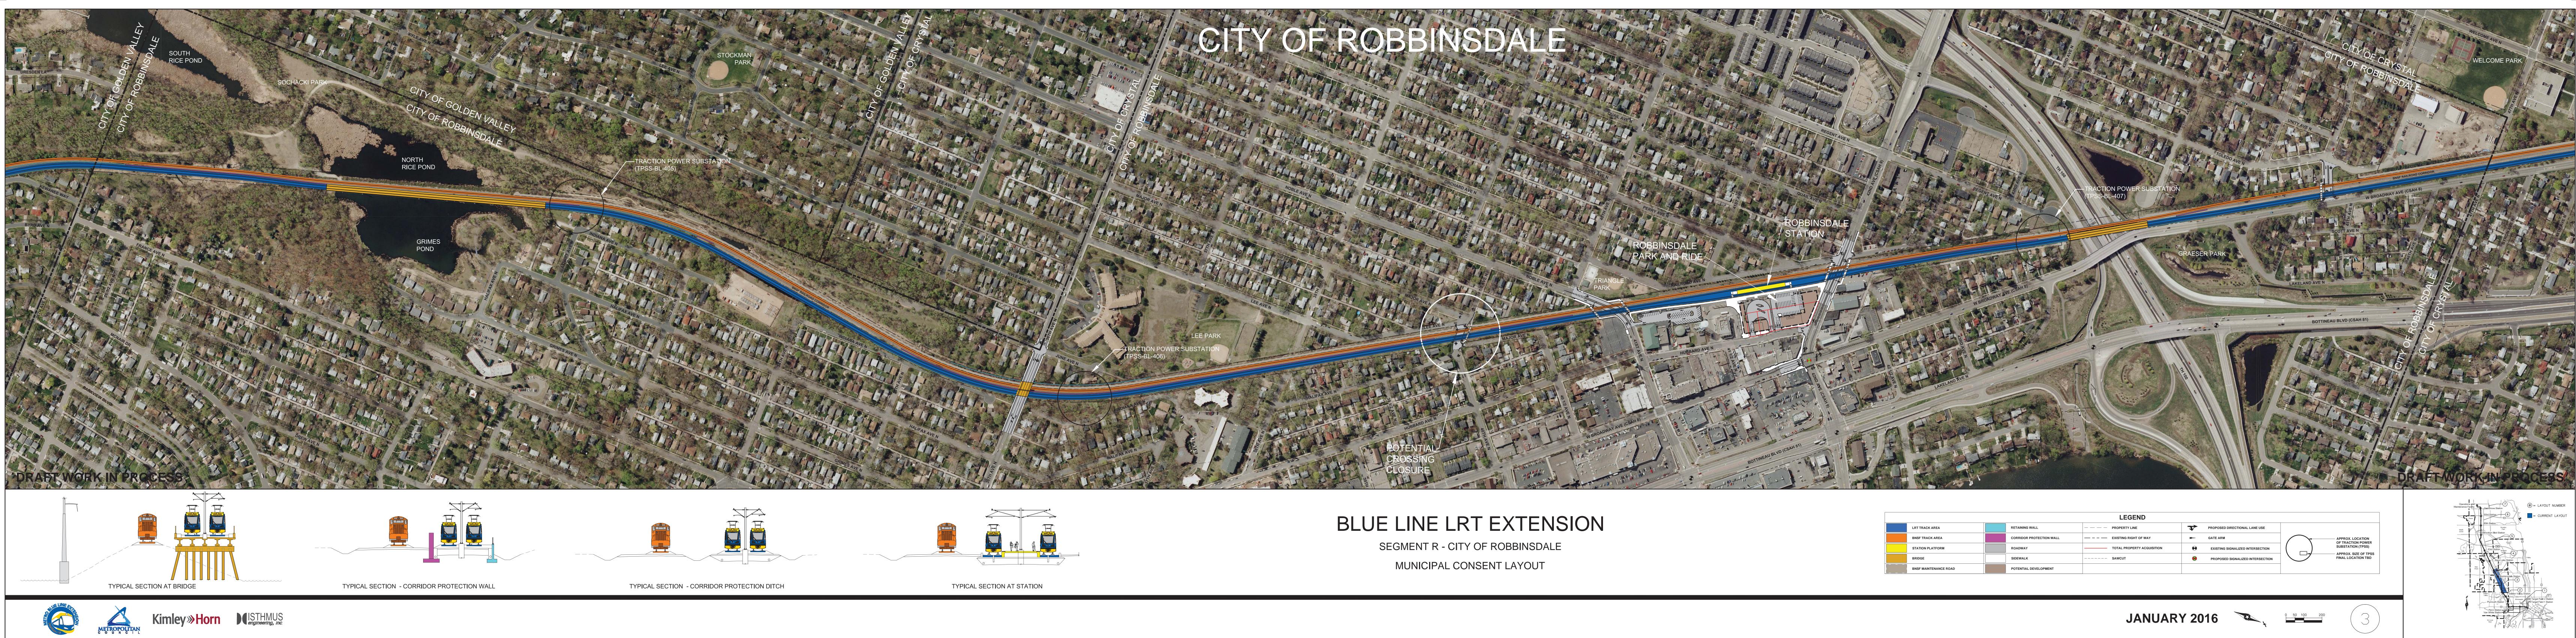

| LEGEND      |  |                          |                               |   |                                  |                                             |                                                                                                         |
|-------------|--|--------------------------|-------------------------------|---|----------------------------------|---------------------------------------------|---------------------------------------------------------------------------------------------------------|
| AREA        |  | RETAINING WALL           | PROPERTY LINE                 | * | PROPOSED DIRECTIONAL LANE USE    | OF TRACTION<br>SUBSTATION (<br>APPROX. SIZE |                                                                                                         |
| AREA        |  | CORRIDOR PROTECTION WALL | — — — — EXISTING RIGHT OF WAY | ¥ | GATE ARM                         |                                             | APPROX. LOCATION<br>OF TRACTION POWER<br>SUBSTATION (TPSS)<br>APPROX. SIZE OF TPS<br>FINAL LOCATION TBD |
| ATFORM      |  | ROADWAY                  | TOTAL PROPERTY ACQUISITION    | ۲ | EXISTING SIGNALIZED INTERSECTION |                                             |                                                                                                         |
|             |  | SIDEWALK                 | SAWCUT                        | • | PROPOSED SIGNALIZED INTERSECTION |                                             |                                                                                                         |
| ENANCE ROAD |  | POTENTIAL DEVELOPMENT    |                               |   |                                  |                                             |                                                                                                         |