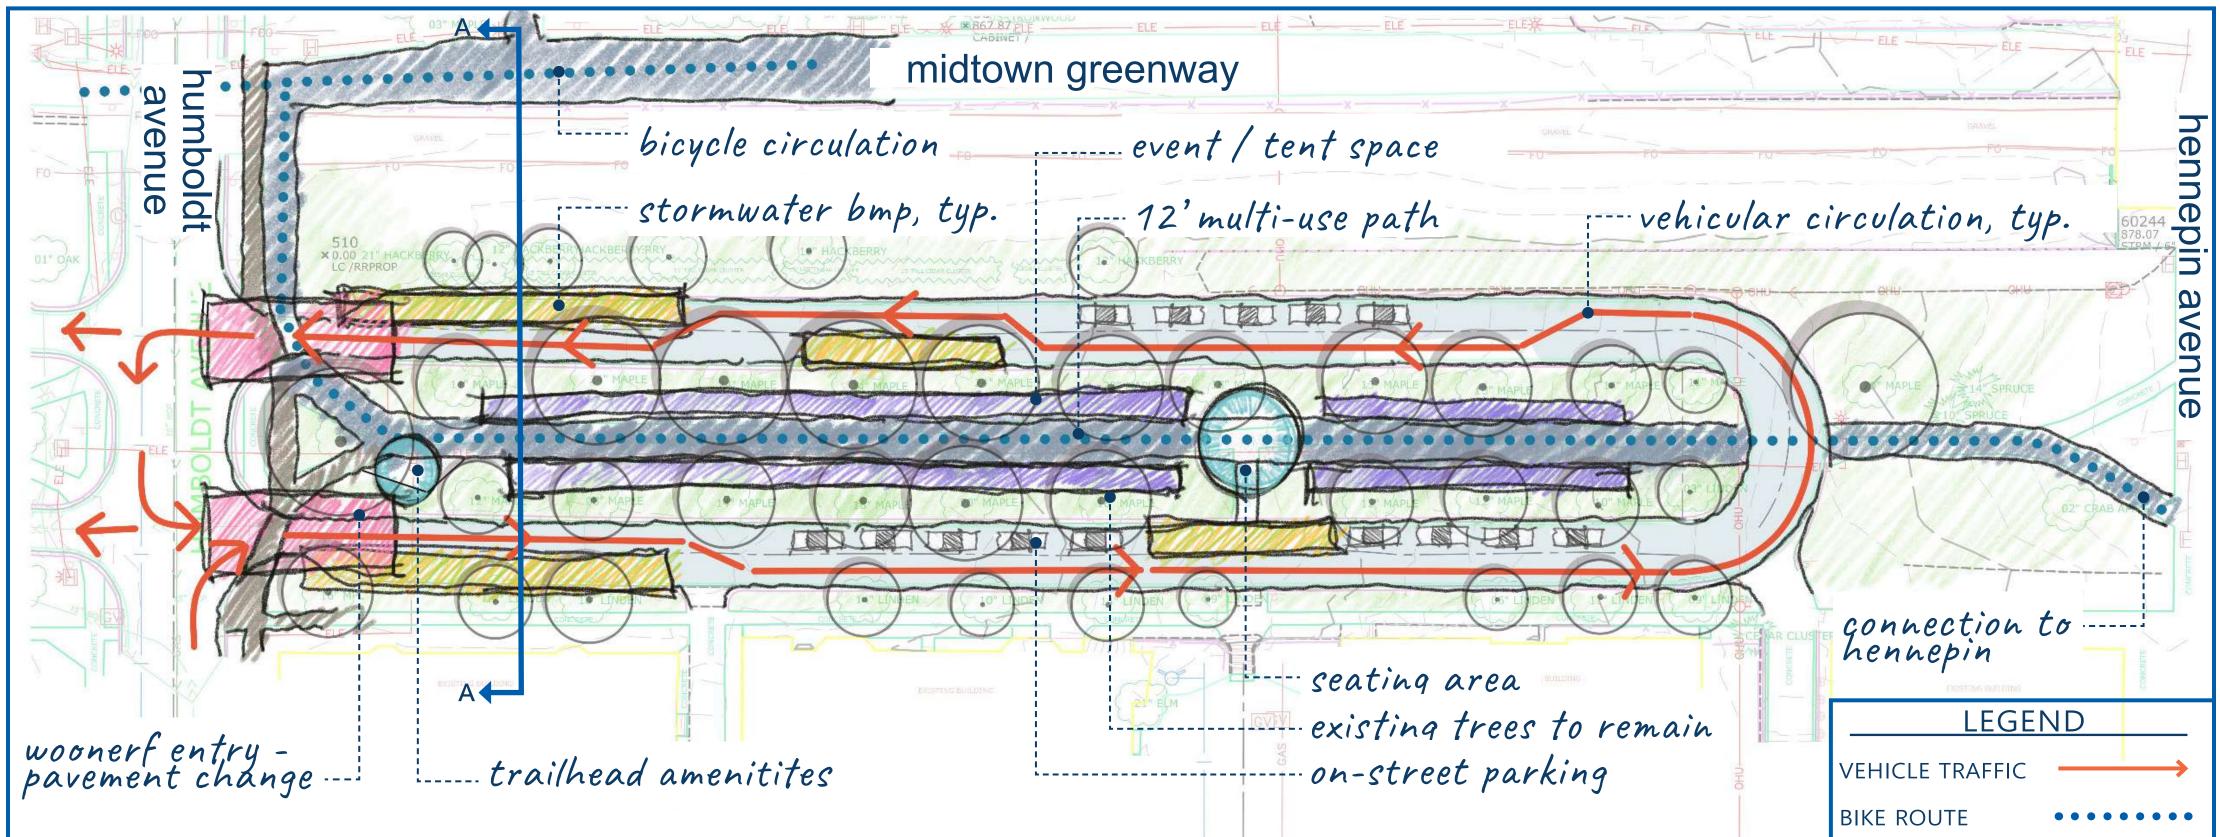

## Mall Park Woonerf Concept A

0 5' 10' 20'

## Mall Park Improvements

PARK RECLAMATION AND **STORMWATER INFILTRATION -INTERNAL PARK ROADWAY REMOVED** 