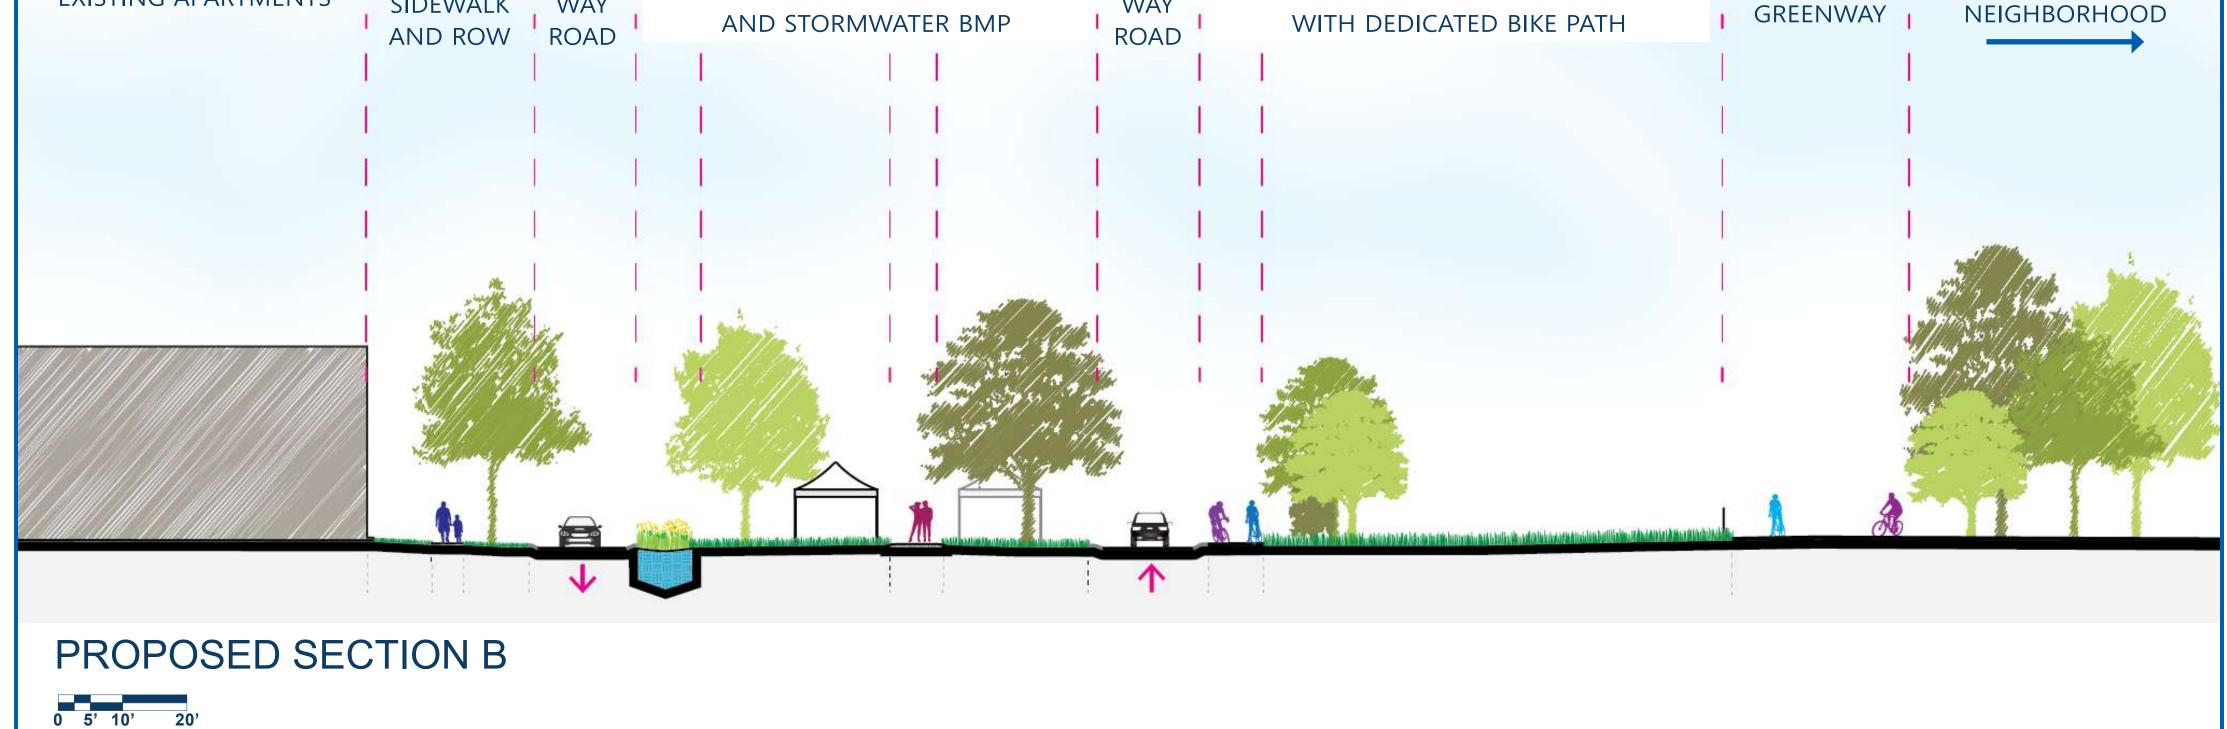

t map

The Mall Woonerf and Trail Connection 2024







Construction activities and schedules are subject to change due to weather and other unforeseen circumstances

## The Mall Woonerf and Trail Connection 2024

# Project schedule

| oring | Summer | Fall      | Winter |
|-------|--------|-----------|--------|
|       |        |           |        |
| ign   |        |           |        |
|       | Con    | struction |        |
|       |        |           |        |
|       |        |           |        |

## 2025 Spring Summer **Final Restoration**





## Mall Park Woonerf Concept A









0 5' 10' 20'



## Mall Park Woonerf Concept B





RESIDENTIAL



EXISTING APARTMENTS EXISTING ONE-SIDEWALK WAY GREEN SPACE WITH SIDEWALK ONE-SIDEWALK WAY GREEN SPACE WITH SIDEWALK ONE-WAY WAY





## Mall Park Improvements

PARK RECLAMATION AND **STORMWATER INFILTRATION -INTERNAL PARK ROADWAY REMOVED** 

### midtown greenway



 $\mathbf{O}$ bde maka ska pkwy

lagoon ave



Minneapolis **Park & Recreation Board** 



#### MET COUNCIL SANITARY SEWER

#### ames av $\square$ S

Buin 0 S

#### umbold 0 $\mathbf{D}$ S



#### MALL PARK WOONERF & TRAIL CONNECTION AREA

### hennepin av

## Mall Park Reclamation + Stormwater Filtration



#### WESTBOUND PARK **ROADWAY REMOVED**