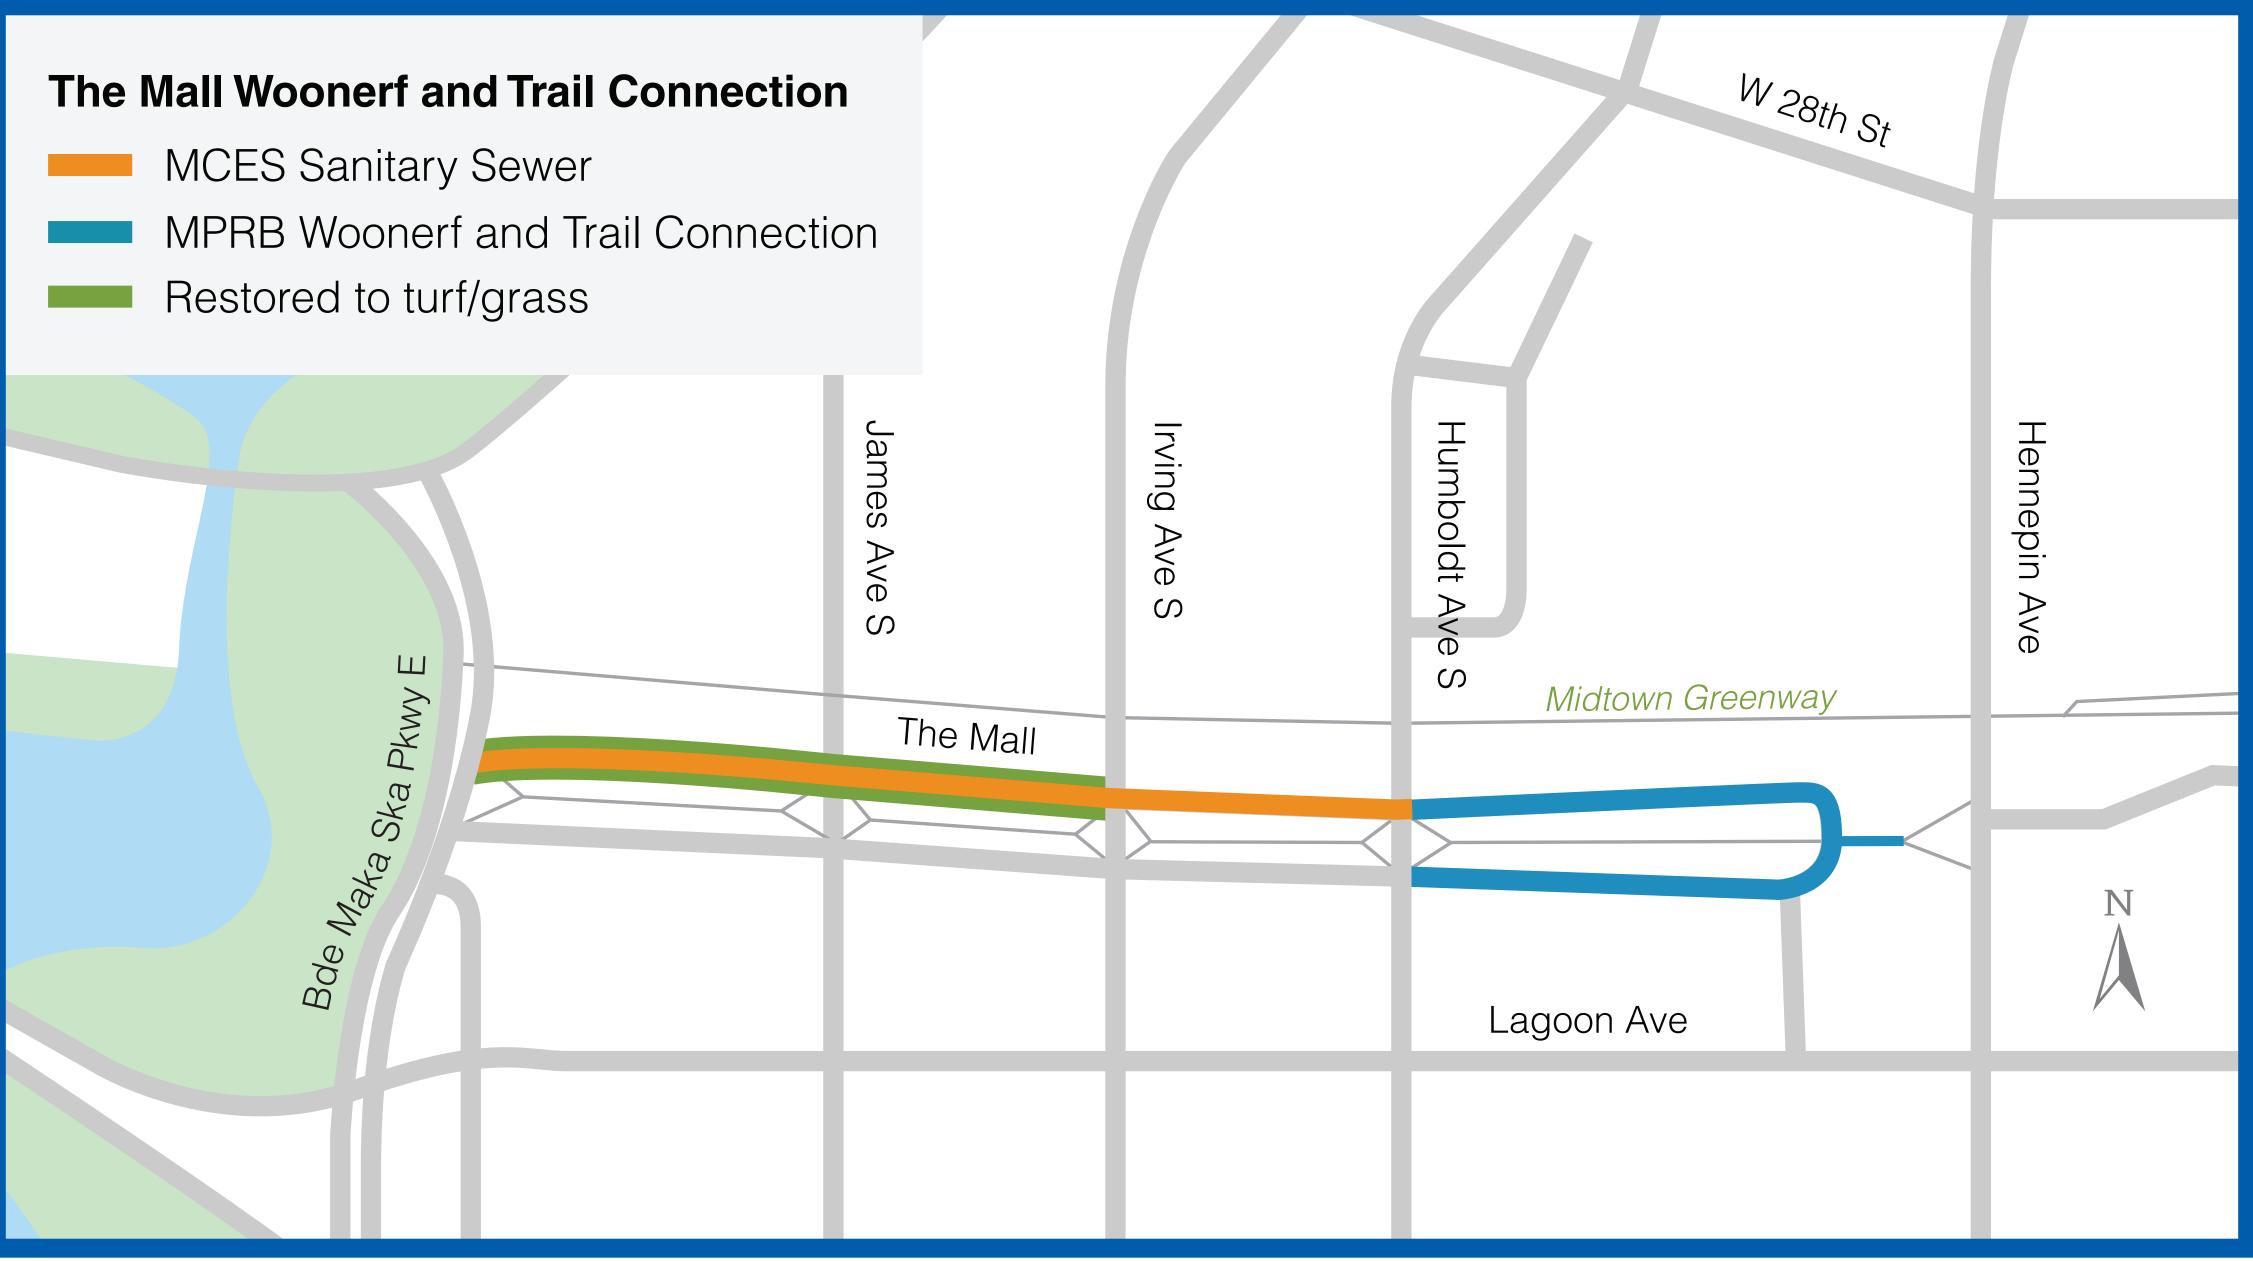

# Project map

The Mall Woonerf and Trail Connection 2024

Construction activities and schedules are subject to change due to weather and other unforeseen circumstances

#### MET COUNCIL SANITARY SEWER

#### ames av $\square$ S

Buin 0 S

#### umbold 0 $\mathbf{D}$ S

#### MALL PARK WOONERF & TRAIL CONNECTION AREA

### hennepin av