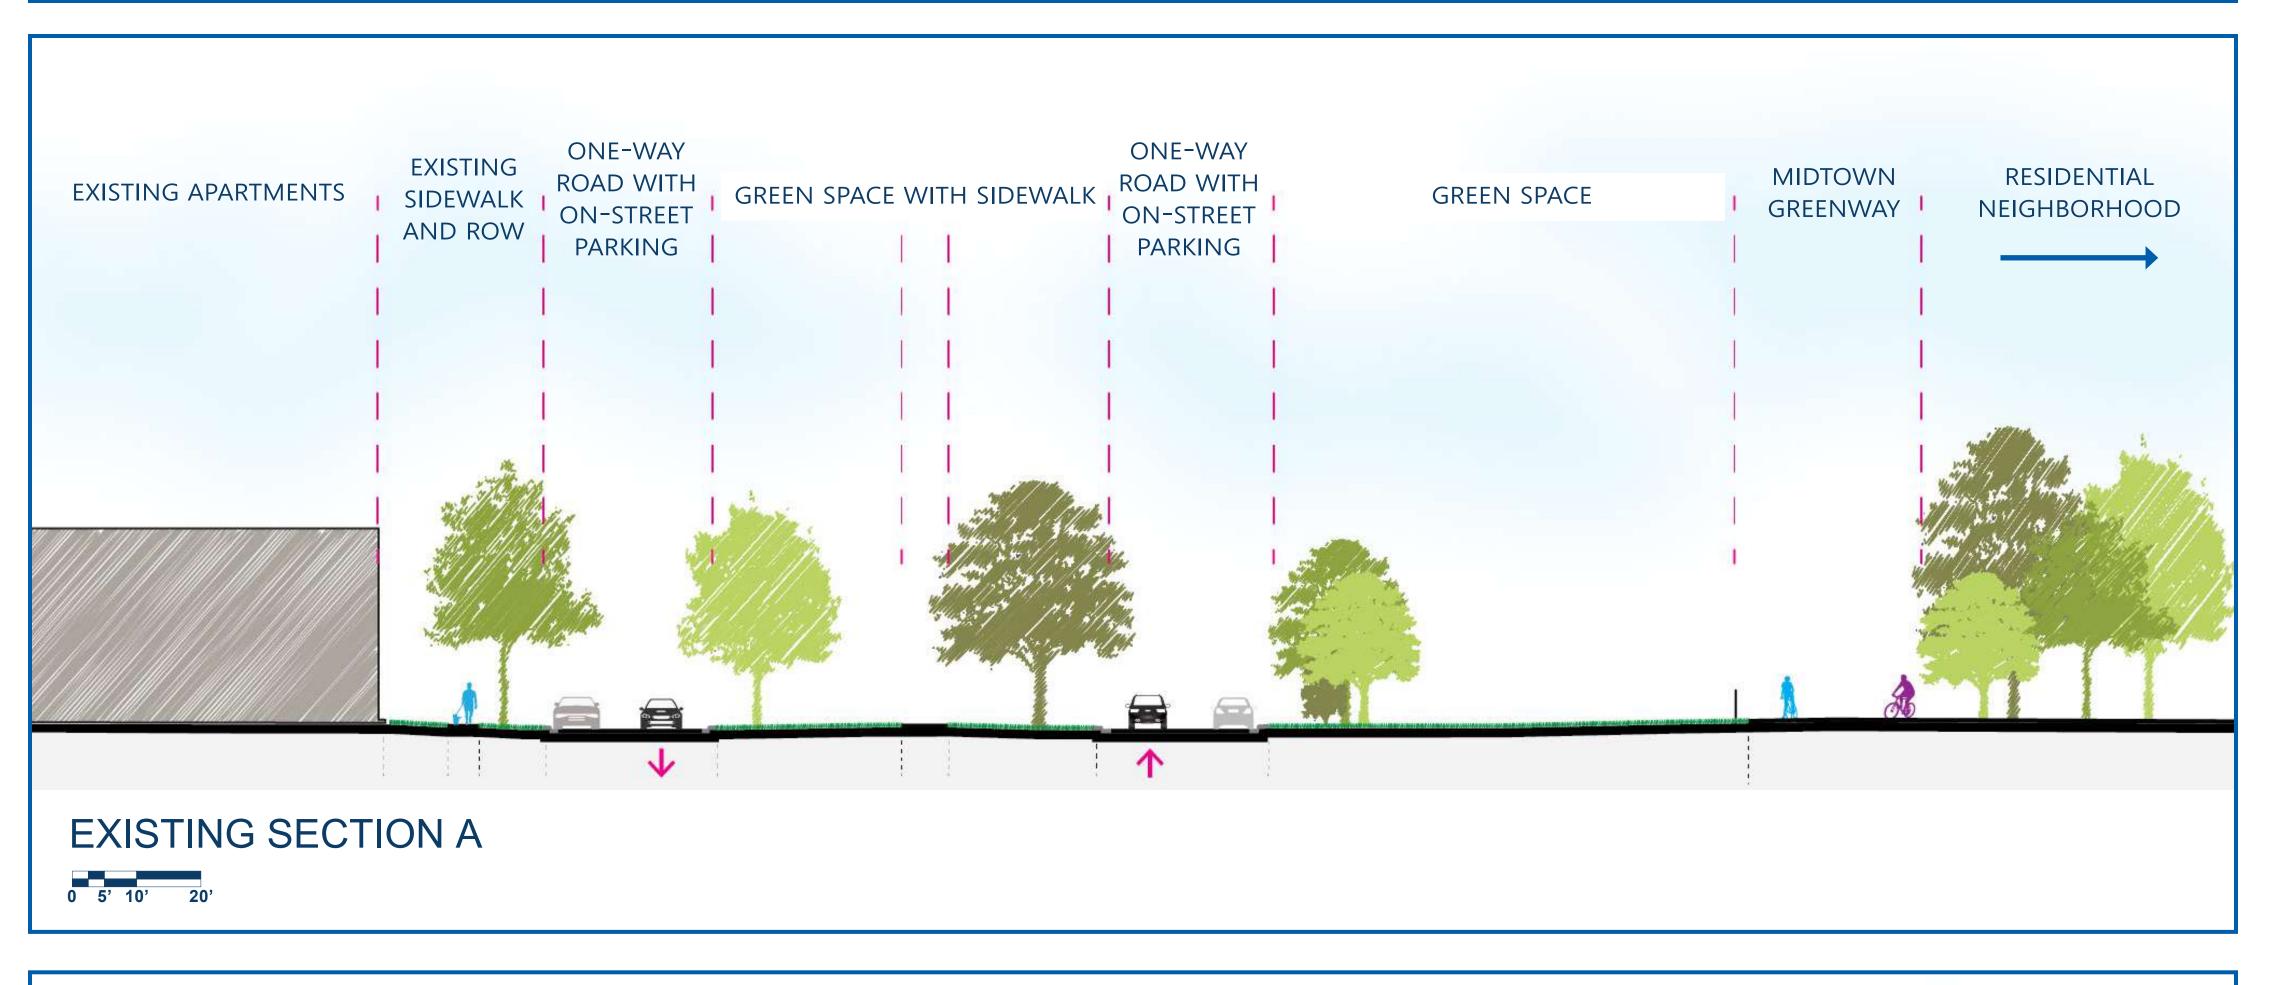

## Mall Park Woonerf Concept B

RESIDENTIAL

EXISTING APARTMENTS EXISTING ONE-SIDEWALK WAY GREEN SPACE WITH SIDEWALK ONE-SIDEWALK WAY GREEN SPACE WITH SIDEWALK ONE-WAY WAY