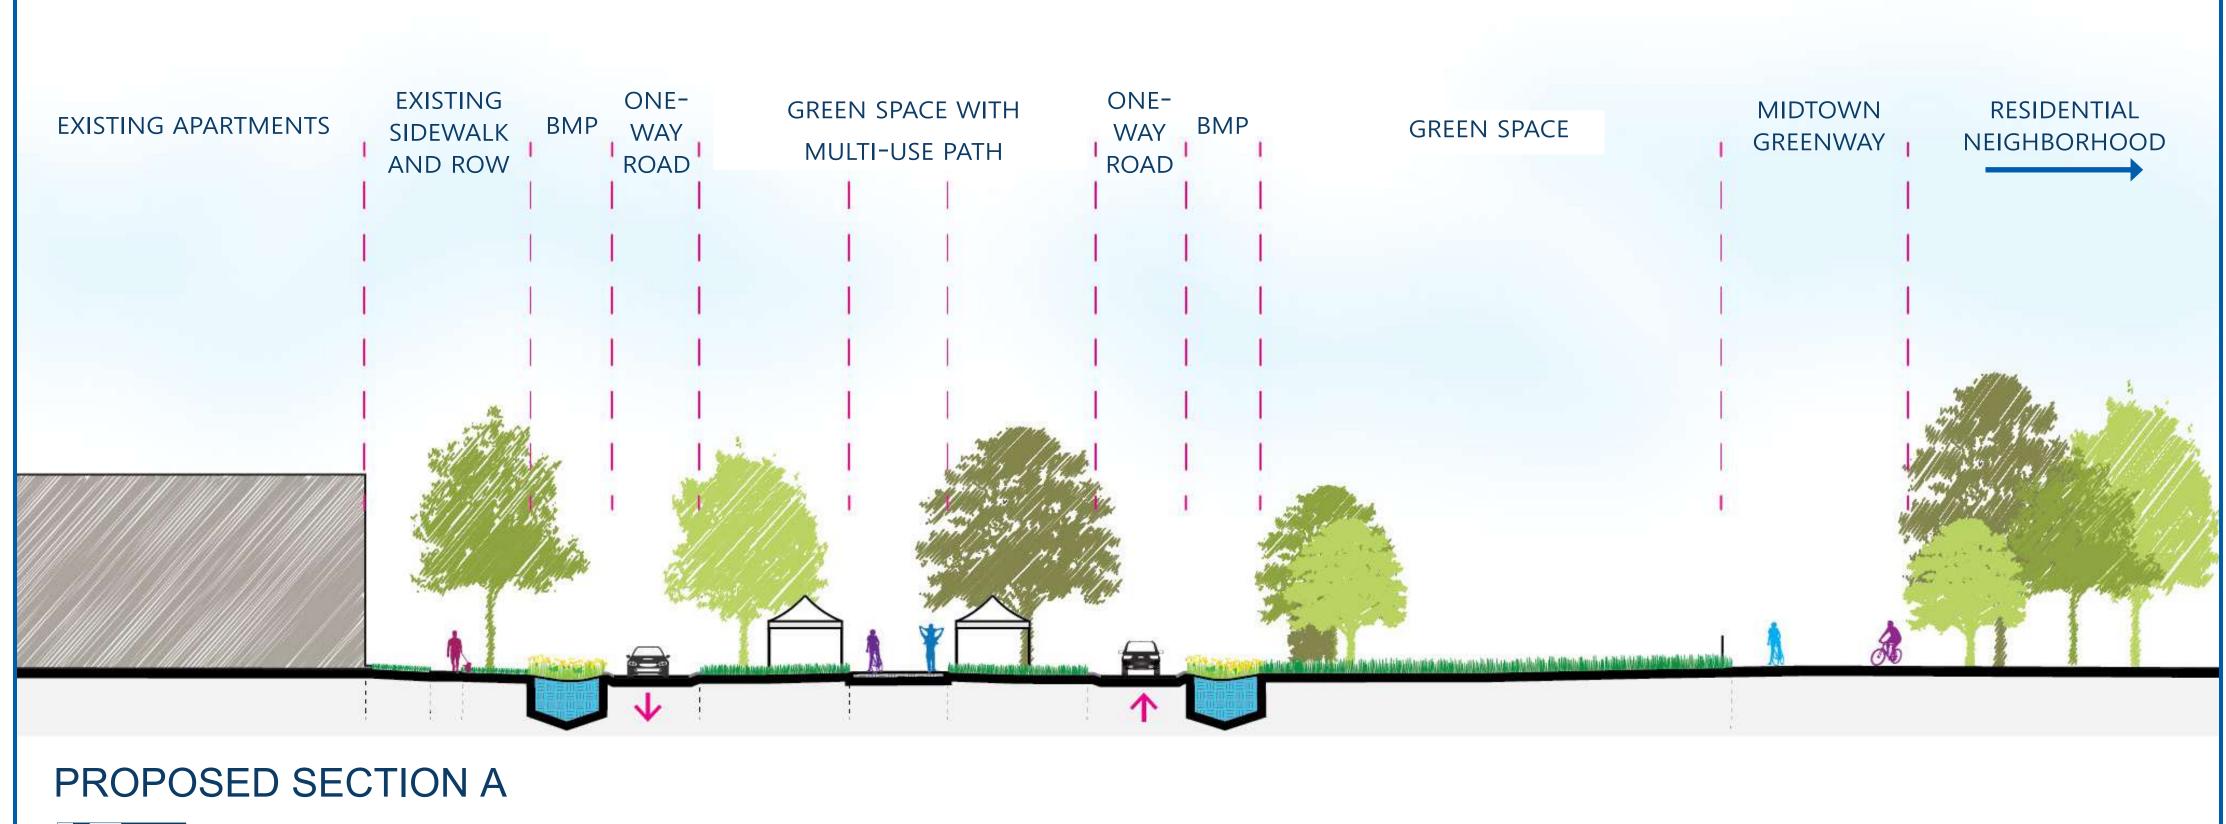

# The Mall Woonerf and Trail Connection 2024











# Project map

The Mall Woonerf and Trail Connection 2024







Construction activities and schedules are subject to change due to weather and other unforeseen circumstances

## The Mall Woonerf and Trail Connection 2024

# Project schedule

| oring | Summer | Fall      | Winter |
|-------|--------|-----------|--------|
|       |        |           |        |
| ign   |        |           |        |
|       | Con    | struction |        |
|       |        |           |        |
|       |        |           |        |

## 2025 Spring Summer **Final Restoration**





## Mall Park Woonerf Concept A









0 5' 10' 20'



## Mall Park Woonerf Concept B





RESIDENTIAL



EXISTING APARTMENTS EXISTING ONE-SIDEWALK WAY GREEN SPACE WITH SIDEWALK ONE-SIDEWALK WAY GREEN SPACE WITH SIDEWALK ONE-WAY WAY





## Mall Park Improvements

PARK RECLAMATION AND **STORMWATER INFILTRATION -INTERNAL PARK ROADWAY REMOVED** 

### midtown greenway



 $\mathbf{O}$ bde maka ska pkwy

lagoon ave



Minneapolis **Park & Recreation Board** 



#### MET COUNCIL SANITARY SEWER

#### ames av $\square$ S

Buin 0 S

#### umbold 0 $\mathbf{D}$ S



#### MALL PARK WOONERF & TRAIL CONNECTION AREA

### hennepin av

## Mall Park Reclamation + Stormwater Filtration



#### WESTBOUND PARK **ROADWAY REMOVED**