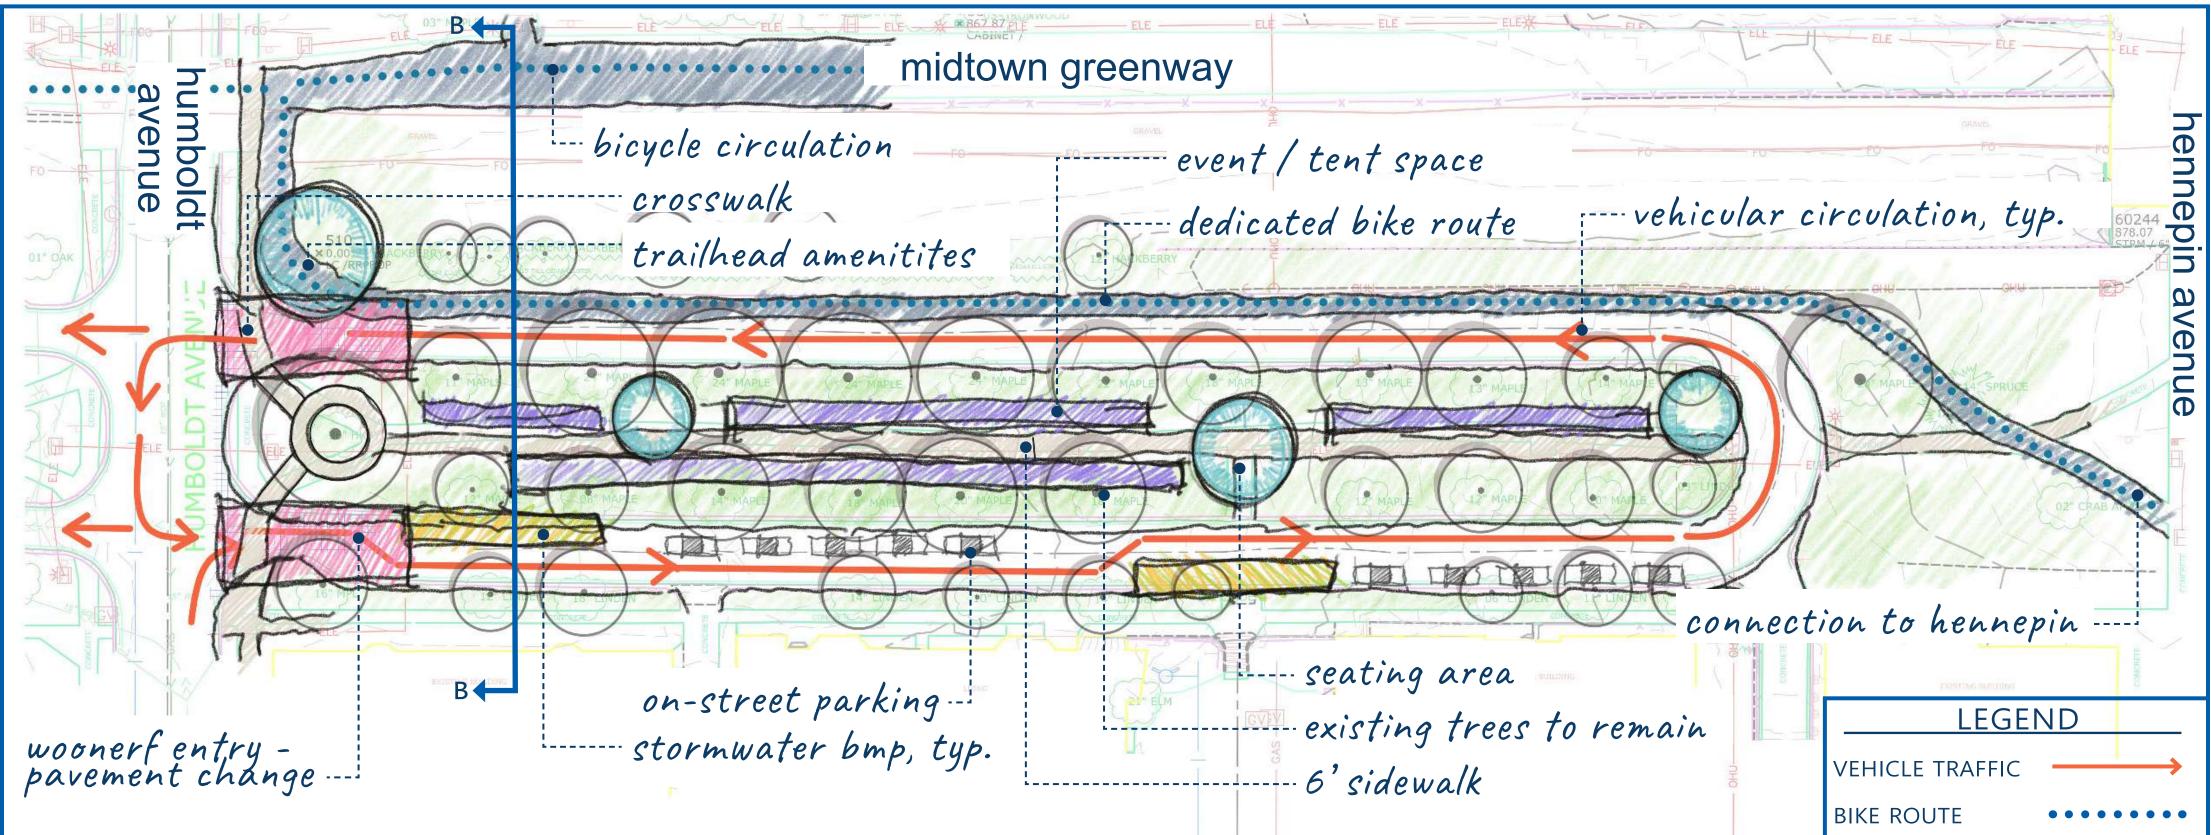

## Mall Park Woonerf Concept B

RESIDENTIAL

EXISTING APARTMENTS EXISTING ONE-SIDEWALK WAY GREEN SPACE WITH SIDEWALK ONE-SIDEWALK WAY GREEN SPACE WITH SIDEWALK ONE-WAY WAY