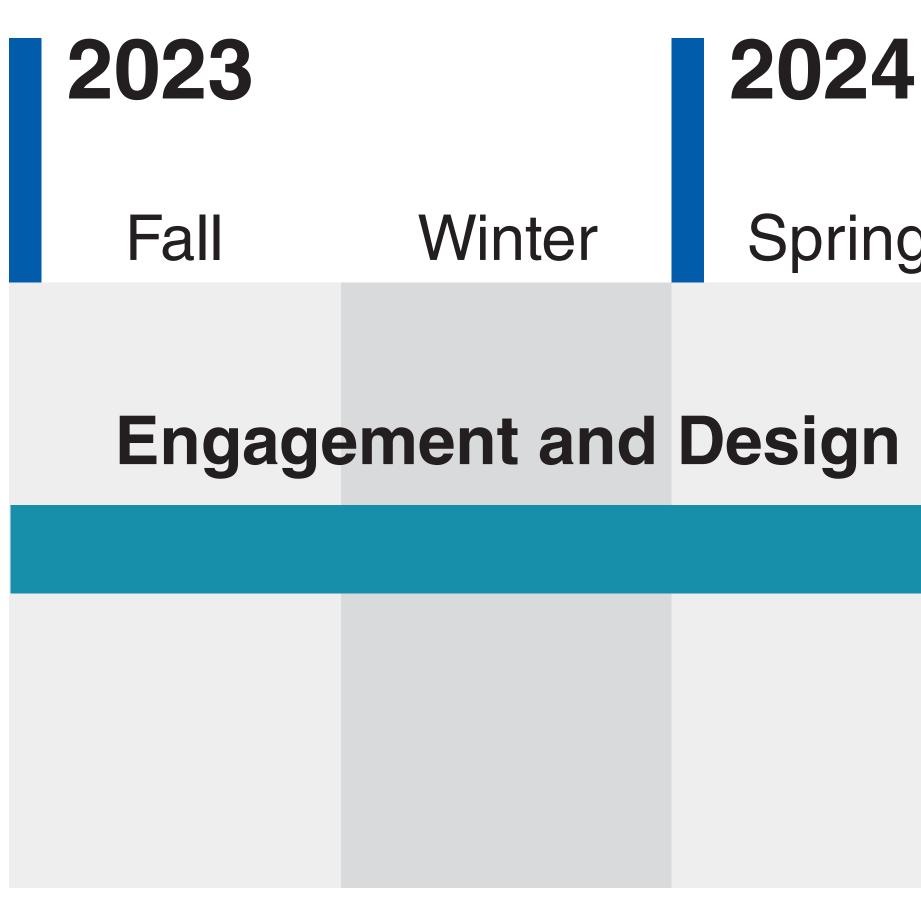

## The Mall Woonerf and Trail Connection 2024

# Project schedule

| oring | Summer | Fall      | Winter |
|-------|--------|-----------|--------|
|       |        |           |        |
| ign   |        |           |        |
|       | Con    | struction |        |
|       |        |           |        |
|       |        |           |        |

## 2025 Spring Summer **Final Restoration**