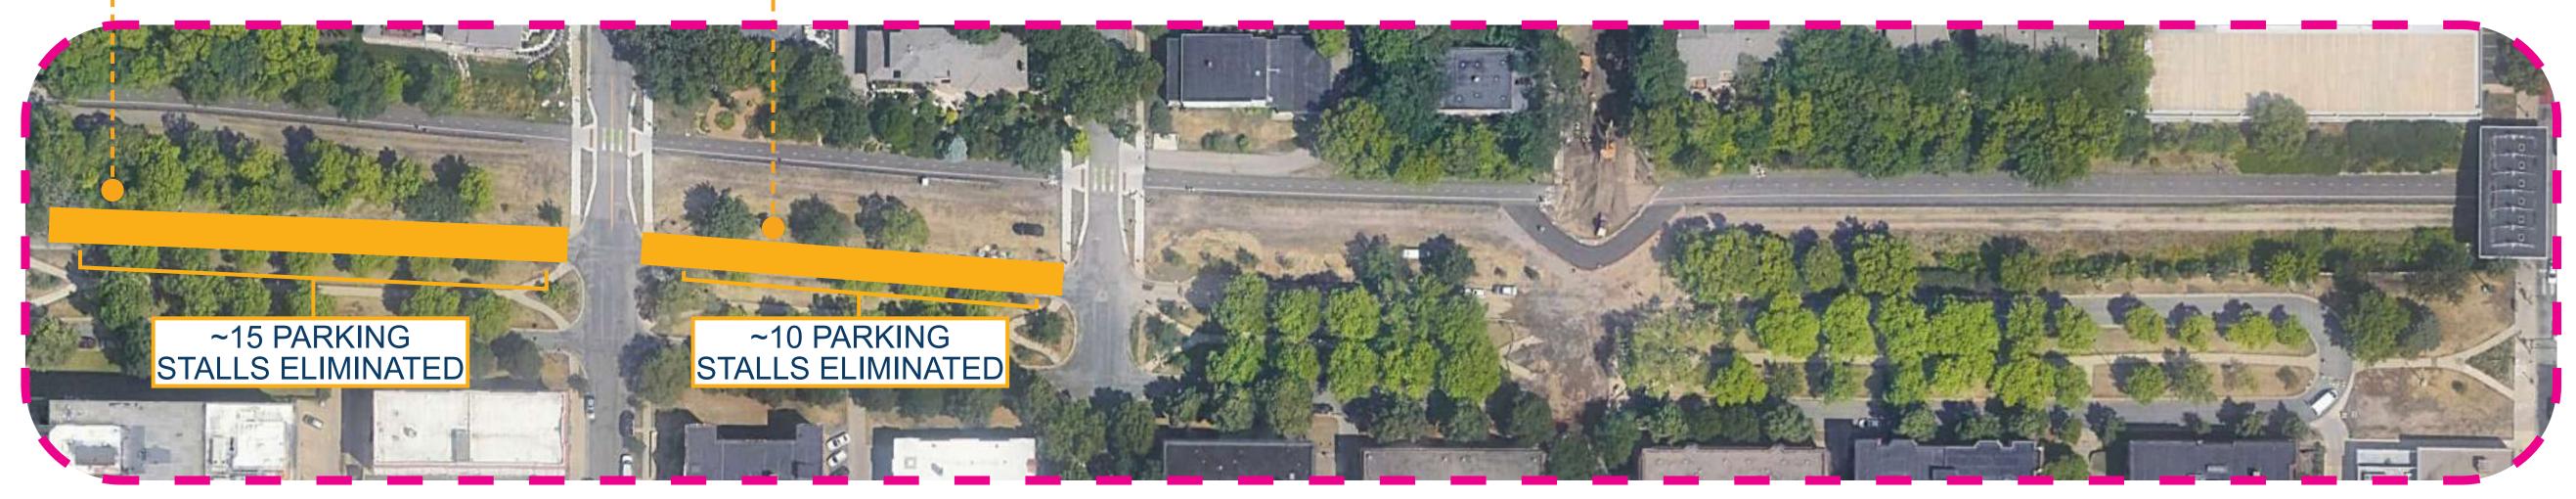

|           |        |

## 2025 Spring Summer **Final Restoration**





## Mall Park Woonerf Concept A









0 5' 10' 20'



## Mall Park Woonerf Concept B





RESIDENTIAL



EXISTING APARTMENTS EXISTING ONE-SIDEWALK WAY GREEN SPACE WITH SIDEWALK ONE-SIDEWALK WAY GREEN SPACE WITH SIDEWALK ONE-WAY WAY





## Mall Park Improvements

PARK RECLAMATION AND **STORMWATER INFILTRATION -INTERNAL PARK ROADWAY REMOVED** 

### midtown greenway



 $\mathbf{O}$ bde maka ska pkwy

lagoon ave



Minneapolis **Park & Recreation Board** 



#### MET COUNCIL SANITARY SEWER

#### ames av $\square$ S

Buin 0 S

#### umbold 0 $\mathbf{D}$ S



#### MALL PARK WOONERF & TRAIL CONNECTION AREA

### hennepin av

## Mall Park Reclamation + Stormwater Filtration



#### WESTBOUND PARK **ROADWAY REMOVED**