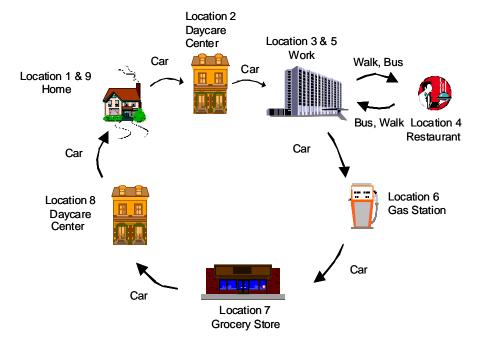

when you start work and where and when you end work. Do not include work related stops. If you make non-work related stops between work stops, record those locations.
- An example of a travel day begins on page 3.

If you have any questions, please call or e-mail: 1-800-631-0702 or <a href="mailto:surveyhelp@srbi.com">surveyhelp@srbi.com</a>

#### **Example of a Travel Day**

Chris has a busy day.

In addition to having to work a full day, he needs to drop off and pick up Michael at daycare, have lunch with his mother-in-law, make sure to get gas, stop at the grocery and make it home by 7 pm for his favorite show on television.

Despite the busy day Chris diligently records all this trips, activities and modes of transportation. This is what it looks like.

#### **Chris' Day of Travel**



## Travel: How did you get to Location 10?

**1.** What type(s) of transportation did you use to go to Location 10?

|                 |                 |   | $\rightarrow$ |                             |   |                      | $\rightarrow$               |   |                 |
|-----------------|-----------------|---|---------------|-----------------------------|---|----------------------|-----------------------------|---|-----------------|
| 1 <sup>st</sup> |                 |   |               | 2 <sup>nd</sup> (if needed) |   |                      | 3 <sup>rd</sup> (if needed) |   |                 |
| 1               | Car, van, truck | 4 | Pub           | Public Bus                  |   | Amtrak               | 10                          | 0 | Taxi/Shuttle    |
| 2