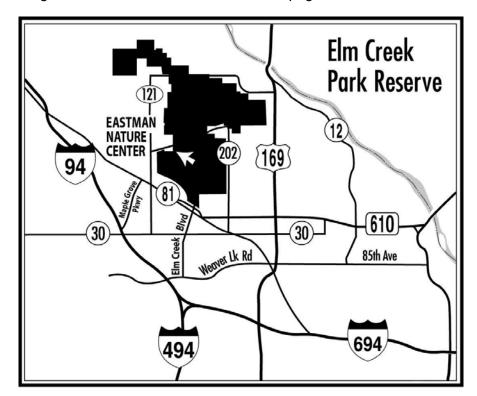

## Directions to Eastman Nature Center in Elm Creek Park Reserve

**Elm Creek Park Reserve** is located on County Road 81, northwest of Osseo in Maple Grove, Dayton and Champlin. Eastman Nature Center is located in the middle of Elm Creek Park Reserve.

Detailed map showing the nature center location is on next page.

## <u>Directions to Eastman Nature Center (13351 Elm Creek Road, Osseo MN 55369)</u>

## From I-694:

- 1) Exit onto U.S. Hwy 169 North
- 2) Continue on Hwy 169 North for 3.7 miles and take Hwy 610 West exit
- 3) Continue on Hwy 610 West for 2.5 miles and merge onto Co. Rd. 81
- 4) Continue on Co. Rd. 81 for 1.5 miles to Fernbrook Lane/Co. Rd. 121
- 5) Turn right/north onto Fernbrook Lane/Co. Rd. 121 and go 1.1 miles to Elm Creek Road/Co. Rd. 202
- 6) Turn right/east onto Elm Creek Rd./Co. Rd. 202 and go 0.6 miles to Eastman Nature Center entrance on your right

## Detailed Map showing location of Eastman Nature Center in Elm Creek Park Reserve on next page