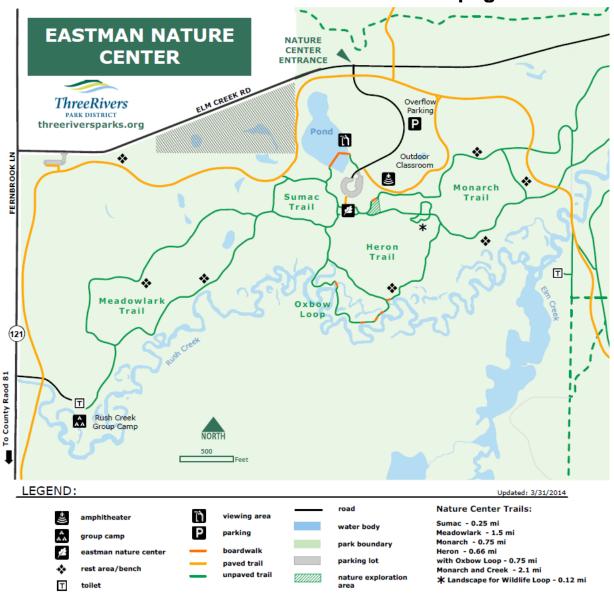

## Detailed Map showing location of Eastman Nature Center in Elm Creek Park Reserve on next page