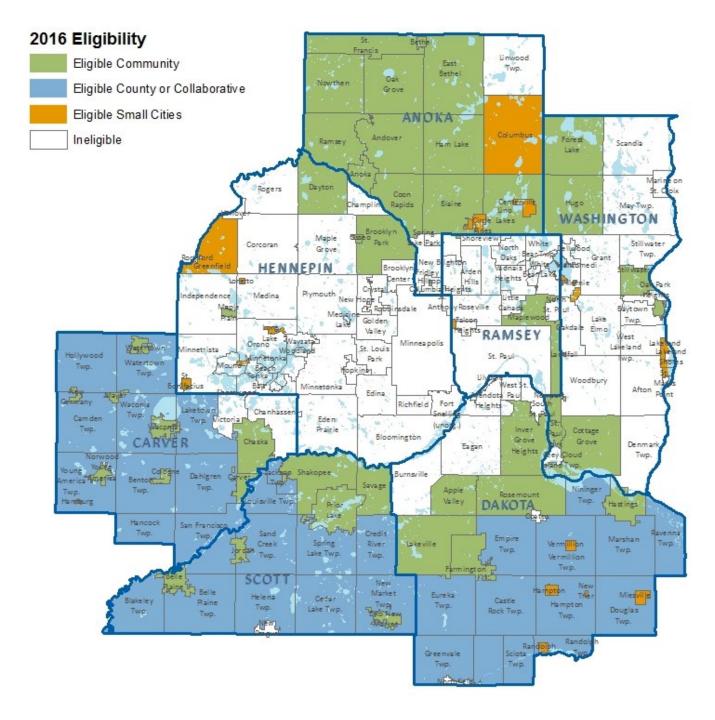

## **LIST OF ELIGIBLE COMMUNITIES**

| Sewered Communities    | <b>Unsewered Communities</b> | "Small Cities"         | County/Consortium*       |
|------------------------|------------------------------|------------------------|--------------------------|
| \$32,000 Maximum Award | \$20,000 Maximum Award       | \$10,000 Maximum Award | \$84,000 Maximum Award   |
| Andover                | Ham Lake                     | Birchwood Village      | Carver County            |
| Anoka                  | Nowthen                      | Centerville            | Dakota County            |
| Apple Valley           | Oak Grove                    | Circle Pines           | Scott County             |
| Bayport                |                              | Columbus               | *Includes the following: |
| Belle Plaine           |                              | Greenfield             | Belle Plaine Twp.        |
| Bethel                 |                              | Hampton                | Benton Twp.              |
| Blaine                 |                              | Lake St. Croix Beach   | Blakely Twp.             |
| Brooklyn Park          |                              | Lakeland               | Camden Twp.              |
| Carver                 |                              | Landfall               | Castle Rock Twp.         |
| Chaska                 |                              | Lauderdale             | Cedar Lake Twp.          |
| Cologne                |                              | Lexington              | Credit River Twp.        |
| Coon Rapids            |                              | Long Lake              | Dahlgren Twp.            |
| Cottage Grove          |                              | Loretto                | Douglas Twp.             |
| Dayton                 |                              | Miesville              | Empire Twp.              |
| East Bethel            |                              | New Trier              | Eureka Twp.              |
| Elko New Market        |                              | Pine Springs           | Greenvale Twp.           |
| Farmington             |                              | Randolph               | Hampton Twp.             |
| Forest Lake            |                              | Spring Park            | Hancock Twp.             |
| Hamburg                |                              | St. Bonifacius         | Helena Twp.              |
| Hastings               |                              | Vermillion             | Hollywood Twp.           |
| Hilltop                |                              | Willernie              | Jackson Twp.             |
| Hugo                   |                              |                        | Laketown Twp.            |
| Inver Grove Heights    |                              |                        | Louisville Twp.          |
| Jordan                 |                              |                        | Marshan Twp.             |
| Lakeville              |                              |                        | New Market Twp.          |
| Lino Lakes             |                              |                        | Nininger Twp.            |
| Maple Plain            |                              |                        | Randolph Twp.            |
| Maplewood              |                              |                        | Ravenna Twp.             |
| Mayer                  |                              |                        | San Francisco Twp.       |
| New Germany            |                              |                        | Sand Creek Twp.          |
| Newport                |                              |                        | Sciota Twp.              |
| Norwood Young America  |                              |                        | Spring Lake Twp.         |
| Osseo                  |                              |                        | St. Lawrence Twp.        |
| Prior Lake             |                              |                        | Vermillion Twp.          |
| Ramsey                 |                              |                        | Waconia Twp.             |
| Rosemount              |                              |                        | Waterford Twp.           |
| Savage                 |                              |                        | Watertown Twp.           |
| Shakopee               |                              |                        | Young America Twp.       |
| St. Francis            |                              |                        | realig / anonou rwp.     |
| St. Paul Park          |                              |                        |                          |
| Stillwater             |                              |                        |                          |
| Waconia                |                              |                        |                          |
| Watertown              |                              |                        |                          |
| vvatertown             |                              |                        |                          |

Eligibility criteria and program funding authorized by the Metropolitan Council on April 27, 2016. All eligible communities will be contacted directly with application information by May 20, 2016.

April 2016