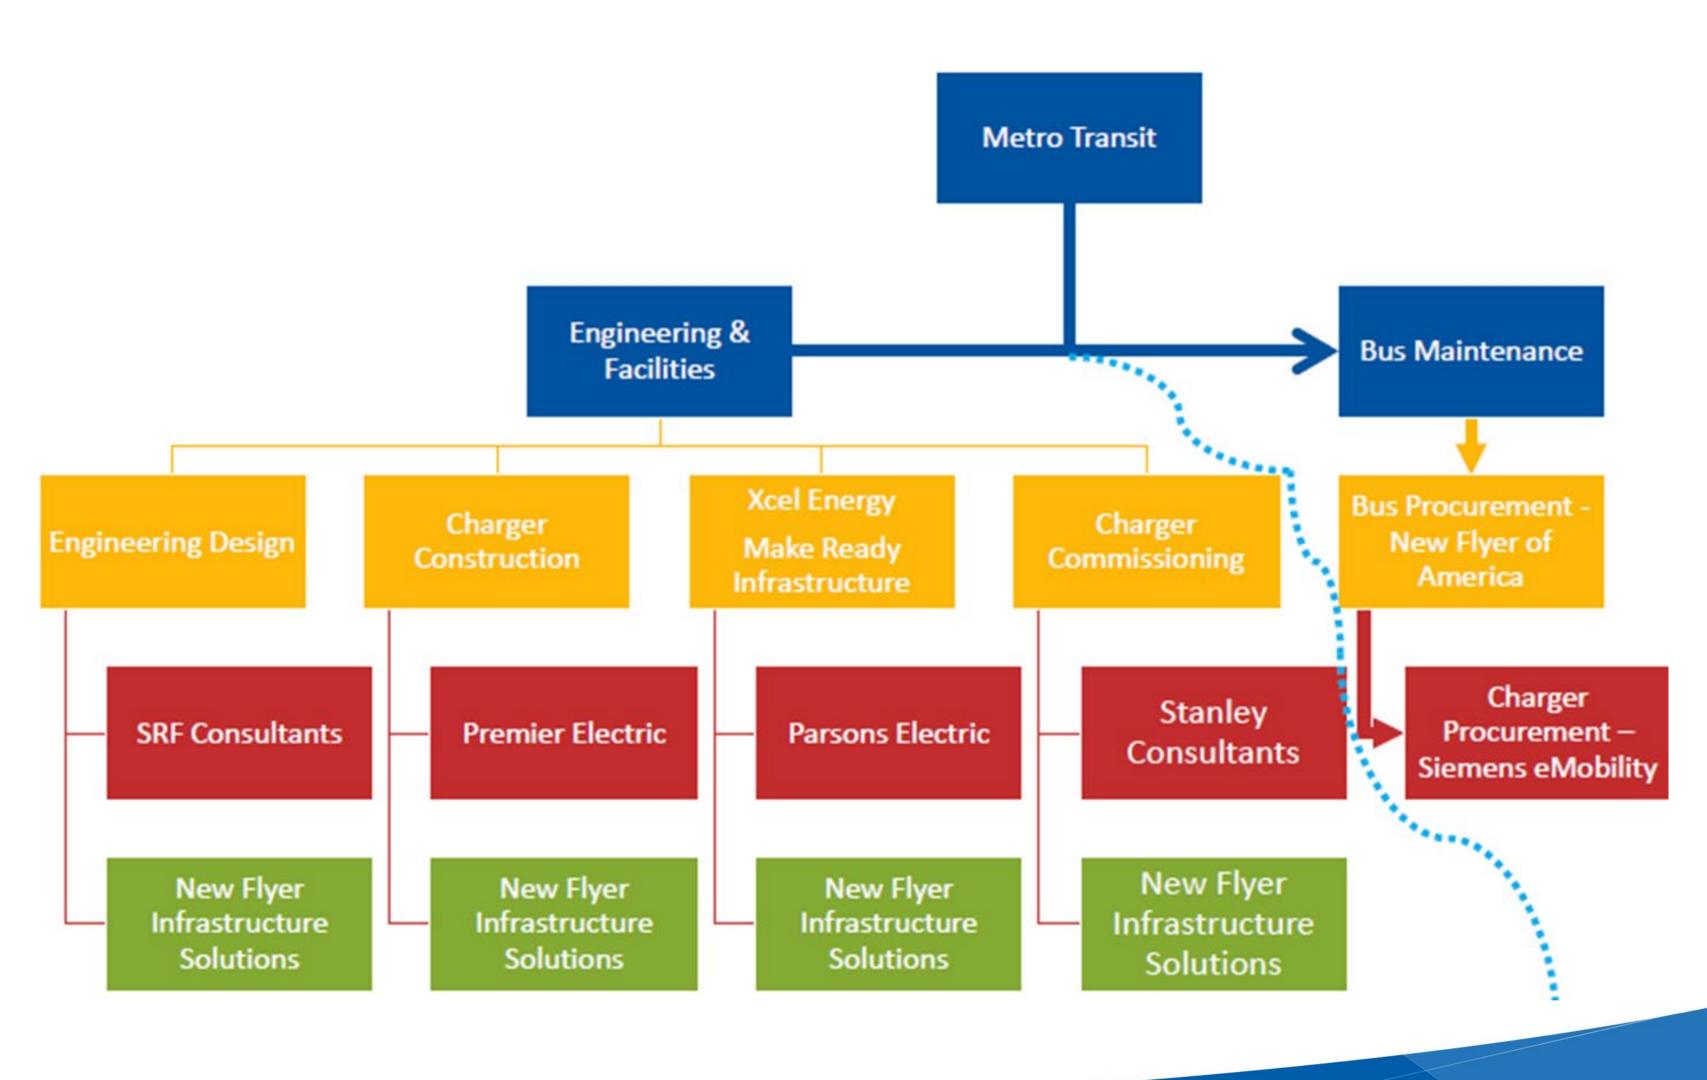

#### **Lessons Learned Document**

- Feedback was positive and estimated performance was reasonable when buses worked
- Electric buses purchases are for a system, not a unit
  - Subcontracting led to a complex organizational chart
  - Chargers are a key component and need special engineering