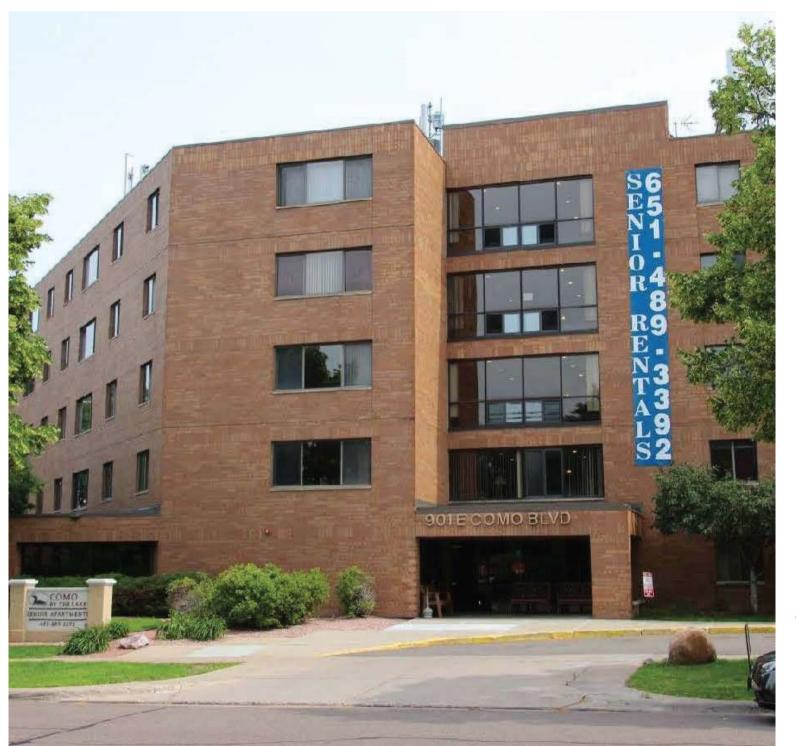

### **Como By the Lake**

- serving seniors and adults with disabilities.

Total Development Cost: \$14.9 million Other Public Funding: Tax Credits, Federal Home Loan Bank

City of Saint Paul

### \$400,000 2016 Award:

Acquisition & rehabilitation of 99 units

Preservation of units affordable at 50 and 60% of Area Median Income, including 57 Project Based Vouchers.