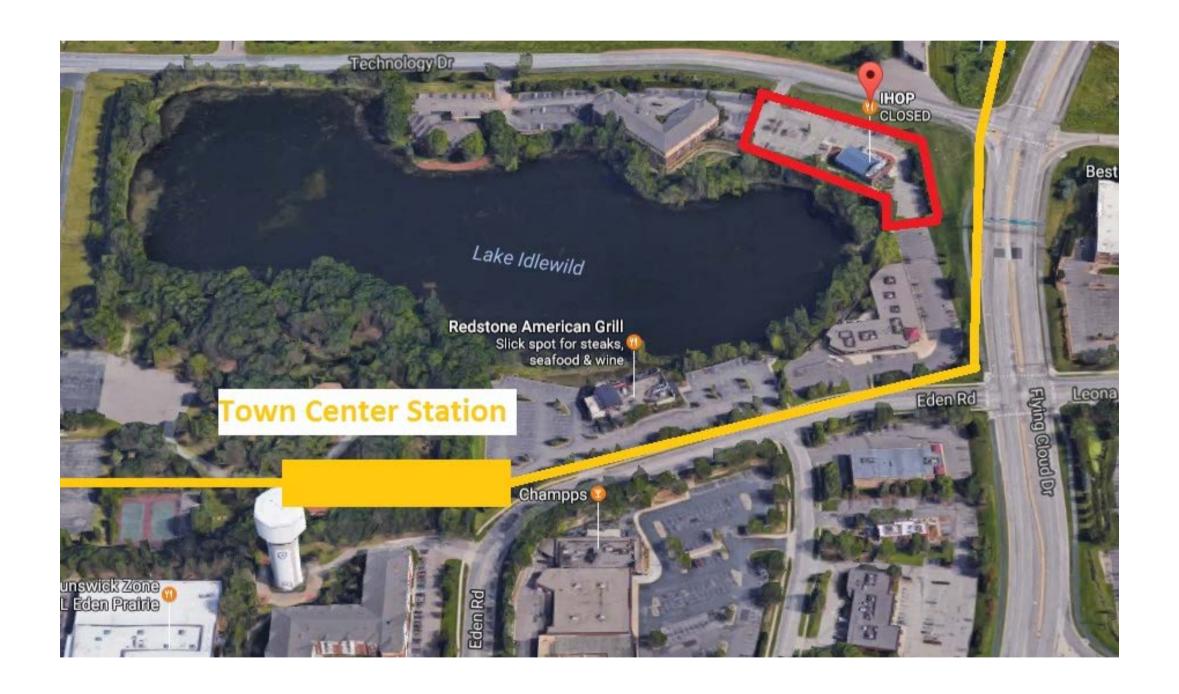

y    | Washington | Common Bond | No                           | Yes          |
| Lowry & Marshall        | Minneapolis | Hennepin   | Common Bond | Yes                          | Yes          |
| 842 Raymond Ave         | Saint Paul  | Ramsey     | EG Capital  | No                           | Yes          |
| Savage - Build to Suit  | Savage      | Scott      | PPL         | No                           | Yes          |
| Edina Multi-Family Site | Edina       | Hennepin   | TBD         | No                           | Yes          |
| Lakeville - Land        | Lakeville   | Dakota     | TBD         | No                           | Yes          |



#### 3353 - 3501 Hiawatha Avenue, Minneapolis







#### 3425 New Brighton Road, Arden Hills







## 11825 Technology Drive, Eden Prairie





# 7477 145th Street, Apple Valley





#### Lowry Grove Manufactured Home Park, Saint Anthony





### 4300 Radio Drive (Land), Woodbury





# 842 Raymond Ave, Saint Paul





#### **Contact Us**



Sandy Oakes
President

soakes@landbanktwincities.org
612-238-8210



**Eddie Landenberger** *Vice President & Senior Program Manager* 

<u>elandenberger@landbanktwincities.org</u> 612-978-3257



landbanktwincities.org