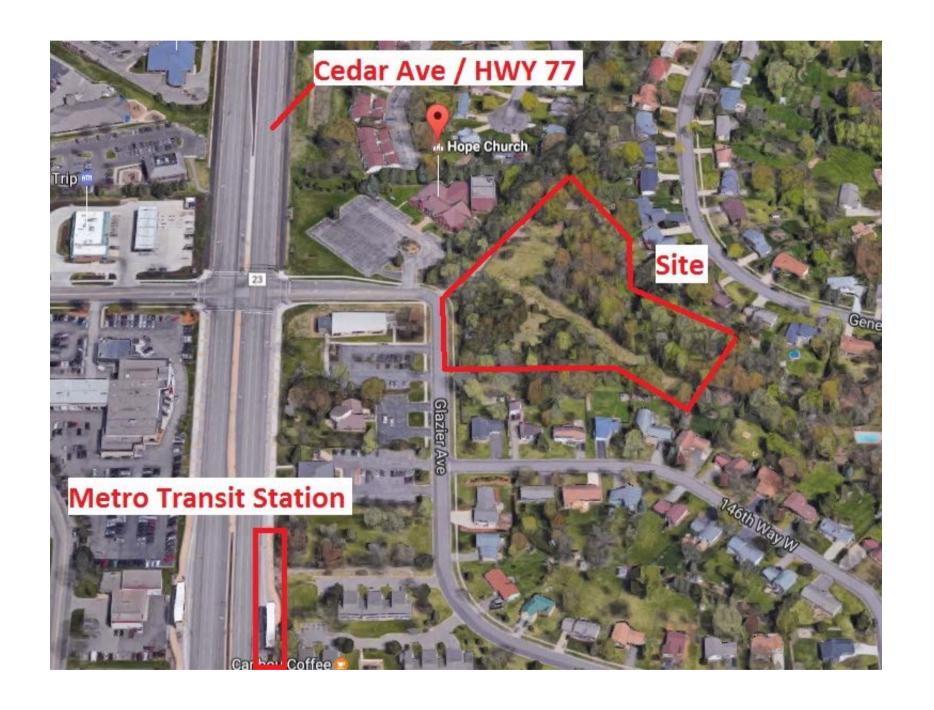

| Yes          |
| Lowry & Marshall        | Minneapolis | Hennepin   | Common Bond | Yes                          | Yes          |
| 842 Raymond Ave         | Saint Paul  | Ramsey     | EG Capital  | No                           | Yes          |
| Savage - Build to Suit  | Savage      | Scott      | PPL         | No                           | Yes          |
| Edina Multi-Family Site | Edina       | Hennepin   | TBD         | No                           | Yes          |
| Lakeville - Land        | Lakeville   | Dakota     | TBD         | No                           | Yes          |



#### 3353 - 3501 Hiawatha Avenue, Minneapolis







#### 3425 New Brighton Road, Arden Hills







## 11825 Technology Drive, Eden Prairie





# 7477 145th Street, Apple Valley





#### Lowry Grove Manufactured Home Park, Saint Anthony





### 4300 Radio Drive (Land), Woodbury





# 842 Raymond Ave, Saint Paul





#### **Contact Us**



Sandy Oakes
President

soakes@landbanktwincities.org
612-238-8210



**Eddie Landenberger** *Vice President & Senior Program Manager* 

<u>elandenberger@landbanktwincities.org</u> 612-978-3257



landbanktwincities.org