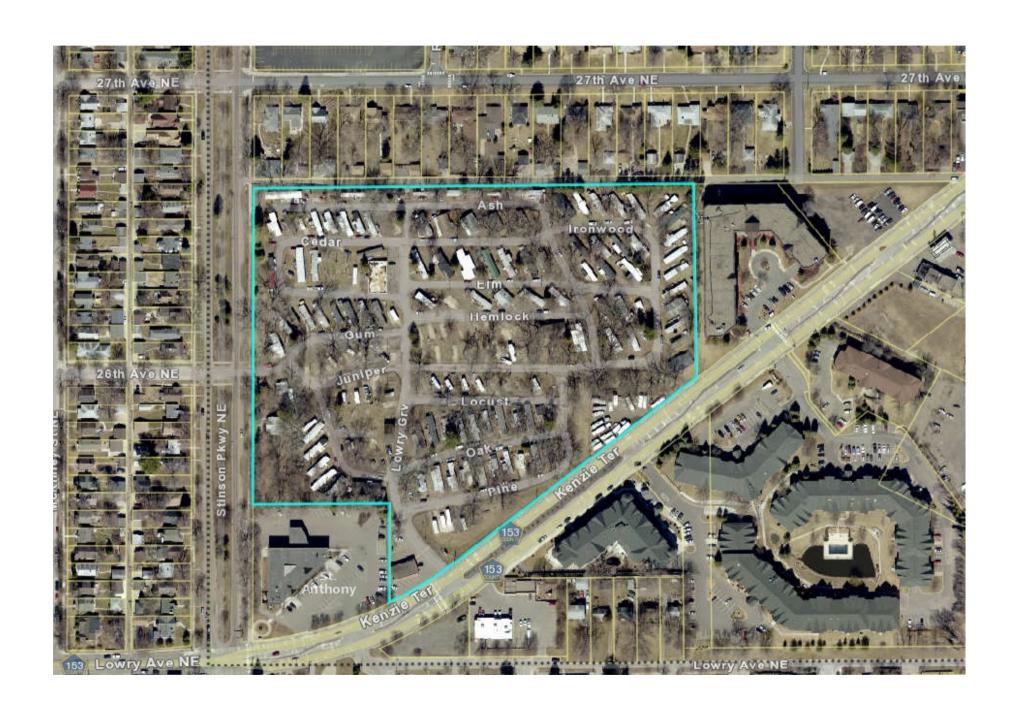

| Minneapolis | Hennepin   | Common Bond | Yes                          | Yes          |
| 842 Raymond Ave         | Saint Paul  | Ramsey     | EG Capital  | No                           | Yes          |
| Savage - Build to Suit  | Savage      | Scott      | PPL         | No                           | Yes          |
| Edina Multi-Family Site | Edina       | Hennepin   | TBD         | No                           | Yes          |
| Lakeville - Land        | Lakeville   | Dakota     | TBD         | No                           | Yes          |



#### 3353 - 3501 Hiawatha Avenue, Minneapolis







#### 3425 New Brighton Road, Arden Hills







## 11825 Technology Drive, Eden Prairie





# 7477 145th Street, Apple Valley





#### Lowry Grove Manufactured Home Park, Saint Anthony





### 4300 Radio Drive (Land), Woodbury





# 842 Raymond Ave, Saint Paul





#### **Contact Us**



Sandy Oakes
President

soakes@landbanktwincities.org
612-238-8210



**Eddie Landenberger** *Vice President & Senior Program Manager* 

<u>elandenberger@landbanktwincities.org</u> 612-978-3257



landbanktwincities.org