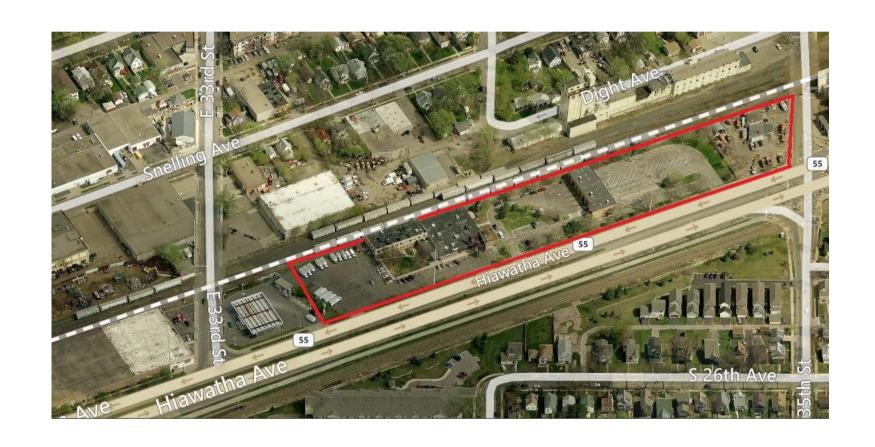

------------|------------------------------|--------------|
| Radio Drive - Land      | Woodbury    | Washington | Common Bond | No                           | Yes          |
| Lowry & Marshall        | Minneapolis | Hennepin   | Common Bond | Yes                          | Yes          |
| 842 Raymond Ave         | Saint Paul  | Ramsey     | EG Capital  | No                           | Yes          |
| Savage - Build to Suit  | Savage      | Scott      | PPL         | No                           | Yes          |
| Edina Multi-Family Site | Edina       | Hennepin   | TBD         | No                           | Yes          |
| Lakeville - Land        | Lakeville   | Dakota     | TBD         | No                           | Yes          |



#### 3353 - 3501 Hiawatha Avenue, Minneapolis







#### 3425 New Brighton Road, Arden Hills







## 11825 Technology Drive, Eden Prairie





# 7477 145th Street, Apple Valley





#### Lowry Grove Manufactured Home Park, Saint Anthony





### 4300 Radio Drive (Land), Woodbury





# 842 Raymond Ave, Saint Paul





#### **Contact Us**



Sandy Oakes
President

soakes@landbanktwincities.org
612-238-8210



**Eddie Landenberger** *Vice President & Senior Program Manager* 

<u>elandenberger@landbanktwincities.org</u> 612-978-3257



landbanktwincities.org