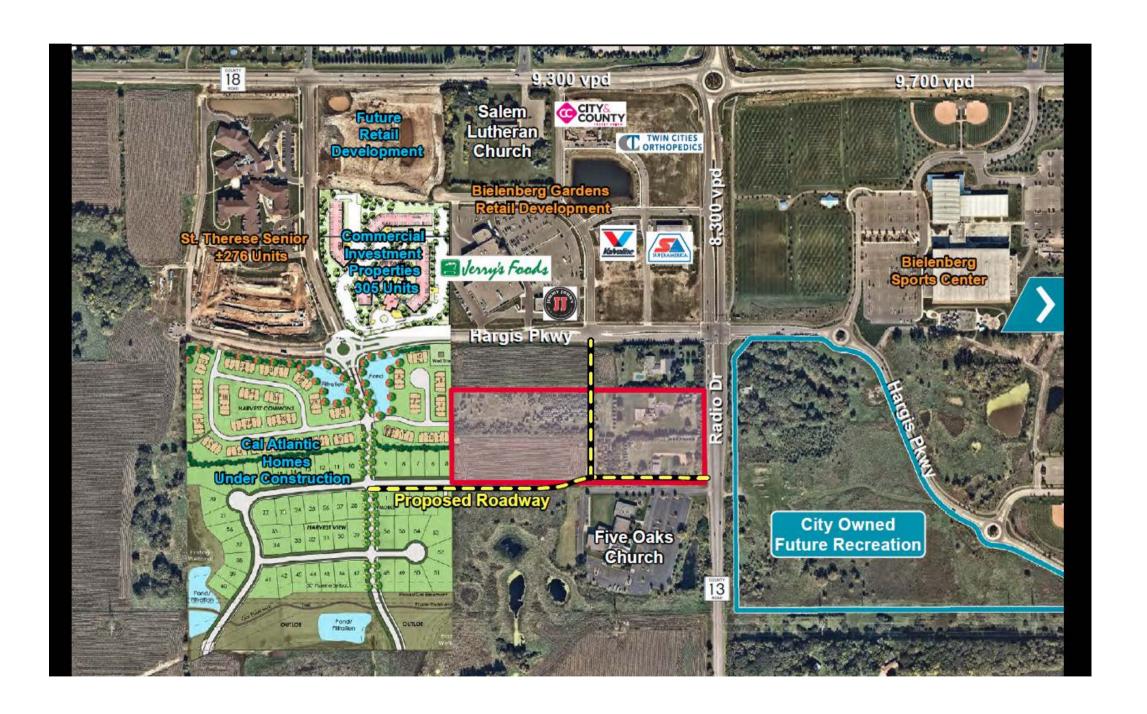

Bond | Yes                          | Yes          |
| 842 Raymond Ave         | Saint Paul  | Ramsey     | EG Capital  | No                           | Yes          |
| Savage - Build to Suit  | Savage      | Scott      | PPL         | No                           | Yes          |
| Edina Multi-Family Site | Edina       | Hennepin   | TBD         | No                           | Yes          |
| Lakeville - Land        | Lakeville   | Dakota     | TBD         | No                           | Yes          |



#### 3353 - 3501 Hiawatha Avenue, Minneapolis







#### 3425 New Brighton Road, Arden Hills







## 11825 Technology Drive, Eden Prairie





# 7477 145th Street, Apple Valley





#### Lowry Grove Manufactured Home Park, Saint Anthony





### 4300 Radio Drive (Land), Woodbury





# 842 Raymond Ave, Saint Paul





#### **Contact Us**



Sandy Oakes
President

soakes@landbanktwincities.org
612-238-8210



**Eddie Landenberger** *Vice President & Senior Program Manager* 

<u>elandenberger@landbanktwincities.org</u> 612-978-3257



landbanktwincities.org