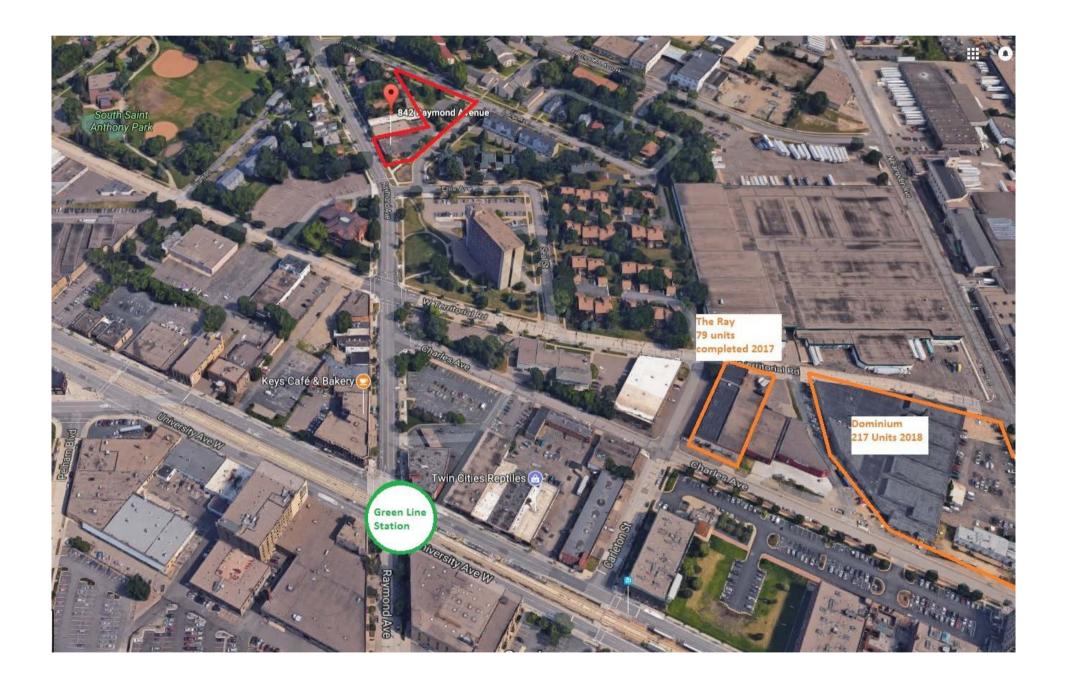

| Yes          |
| 842 Raymond Ave         | Saint Paul  | Ramsey     | EG Capital  | No                           | Yes          |
| Savage - Build to Suit  | Savage      | Scott      | PPL         | No                           | Yes          |
| Edina Multi-Family Site | Edina       | Hennepin   | TBD         | No                           | Yes          |
| Lakeville - Land        | Lakeville   | Dakota     | TBD         | No                           | Yes          |



#### 3353 - 3501 Hiawatha Avenue, Minneapolis







#### 3425 New Brighton Road, Arden Hills







## 11825 Technology Drive, Eden Prairie





# 7477 145th Street, Apple Valley





#### Lowry Grove Manufactured Home Park, Saint Anthony





### 4300 Radio Drive (Land), Woodbury





# 842 Raymond Ave, Saint Paul





#### **Contact Us**



Sandy Oakes
President

soakes@landbanktwincities.org
612-238-8210



**Eddie Landenberger** *Vice President & Senior Program Manager* 

<u>elandenberger@landbanktwincities.org</u> 612-978-3257



landbanktwincities.org