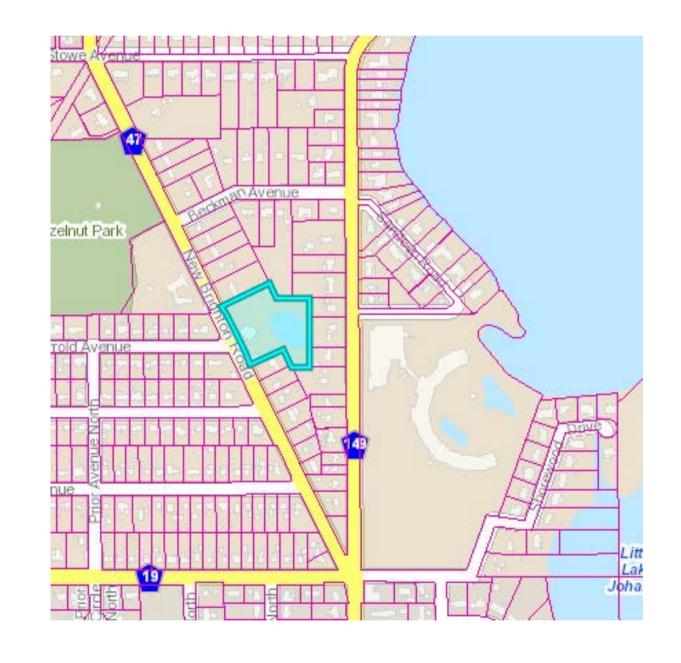

--------|
| Radio Drive - Land      | Woodbury    | Washington | Common Bond | No                           | Yes          |
| Lowry & Marshall        | Minneapolis | Hennepin   | Common Bond | Yes                          | Yes          |
| 842 Raymond Ave         | Saint Paul  | Ramsey     | EG Capital  | No                           | Yes          |
| Savage - Build to Suit  | Savage      | Scott      | PPL         | No                           | Yes          |
| Edina Multi-Family Site | Edina       | Hennepin   | TBD         | No                           | Yes          |
| Lakeville - Land        | Lakeville   | Dakota     | TBD         | No                           | Yes          |



#### 3353 - 3501 Hiawatha Avenue, Minneapolis







#### 3425 New Brighton Road, Arden Hills







## 11825 Technology Drive, Eden Prairie





# 7477 145th Street, Apple Valley





#### Lowry Grove Manufactured Home Park, Saint Anthony





### 4300 Radio Drive (Land), Woodbury





# 842 Raymond Ave, Saint Paul





#### **Contact Us**



Sandy Oakes
President

soakes@landbanktwincities.org
612-238-8210



**Eddie Landenberger** *Vice President & Senior Program Manager* 

<u>elandenberger@landbanktwincities.org</u> 612-978-3257



landbanktwincities.org