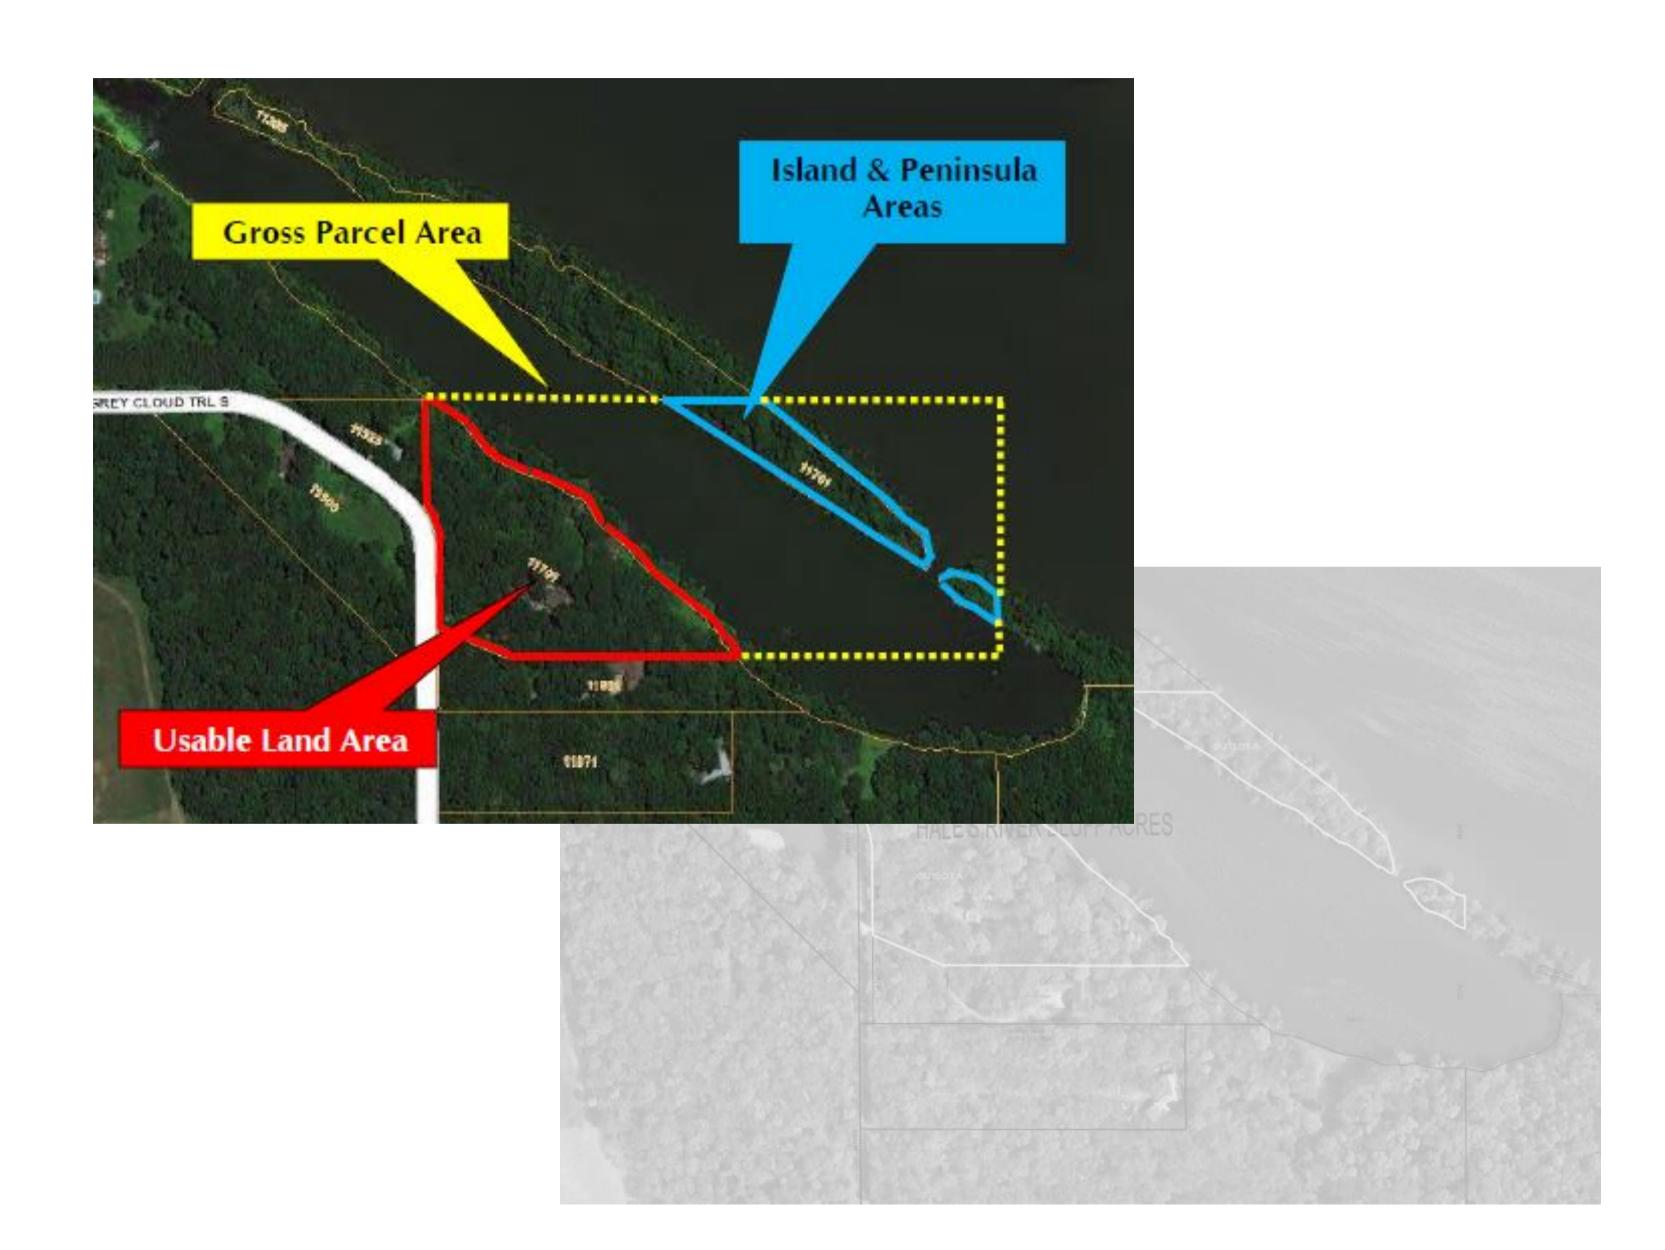

Business item 2018-332

## Park Acquisition Opportunity Fund Grant for Grey Cloud Island Regional Park (Hale property)

## Washington County

Deb Jensen Senior Parks Finance Planner

Community Development Committee December 17, 2018



#### 2040 Regional Parks System Plan Map

Search Area



**Grey Cloud** Island Regional Park



2040 Regional Trail

Search Corridor Additions



# Location of property





## Hale property location



## Hale property location





## Hale property





## Acquisition details

- Fee title with flowage easement and life estate
- Appraisal details

Appraised value: \$470,000

Offer to seller: \$505,000 (107.45% of appraised value)



### Hale Property - Grey Cloud Island Regional Park

| Project Item              | Estimated Costs |
|---------------------------|-----------------|
| Purchase Price            | \$505,000.00    |
| Due Diligence             | 8,200.00        |
| Holding and Closing Costs | 11,525.20       |
| Stewardship               | <u>O</u>        |
| Total Costs               | \$524,725.20    |



#### **Grant structure**

| Grant Structure                | Amount       |
|--------------------------------|--------------|
| PTLF PAOF                      | \$236,126.