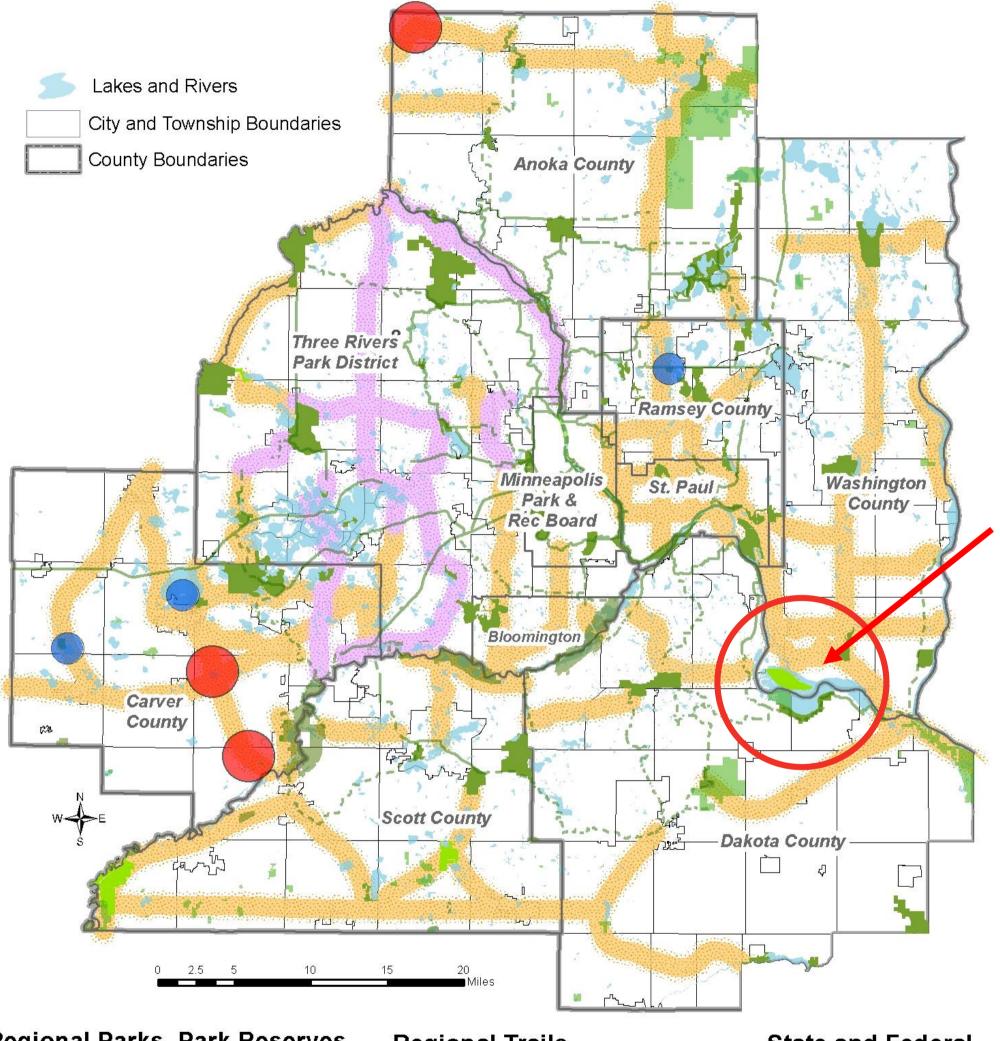

#### 2040 Regional Parks System Plan Map

Search Area

**Grey Cloud** Island Regional Park

2040 Regional Trail

Search Corridor Additions

# Location of property