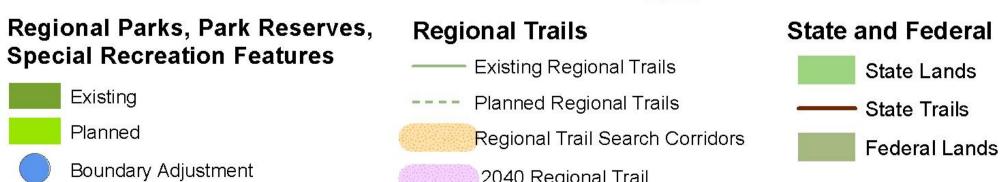

Business item 2018-332

## Park Acquisition Opportunity Fund Grant for Grey Cloud Island Regional Park (Hale property)

## Washington County

Deb Jensen Senior Parks Finance Planner

Community Development Committee December 17, 2018



#### 2040 Regional Parks System Plan Map

Search Area



**Grey Cloud** Island Regional Park



2040 Regional Trail

Search Corridor Additions



# Location of property





## Hale property location



## Hale property location





## Hale property





## Acquisition details

- Fee title with flowage easement and life estate
- Appraisal details

Appraised value: \$470,000

Offer to seller: \$505,000 (107.45% of appraised value)



### Hale Property - Grey Cloud Island Regional Park

| Project Item              | Estimated Costs |
|---------------------------|-----------------|
| Purchase Price            | \$505,000.00    |
| Due Diligence             | 8,200.00        |
| Holding and Closing Costs | 11,525.20       |
| Stewardship               | <u>O</u>        |
| Total Costs               | \$524,725.20    |



#### **Grant structure**

| Grant Structure                | Amo