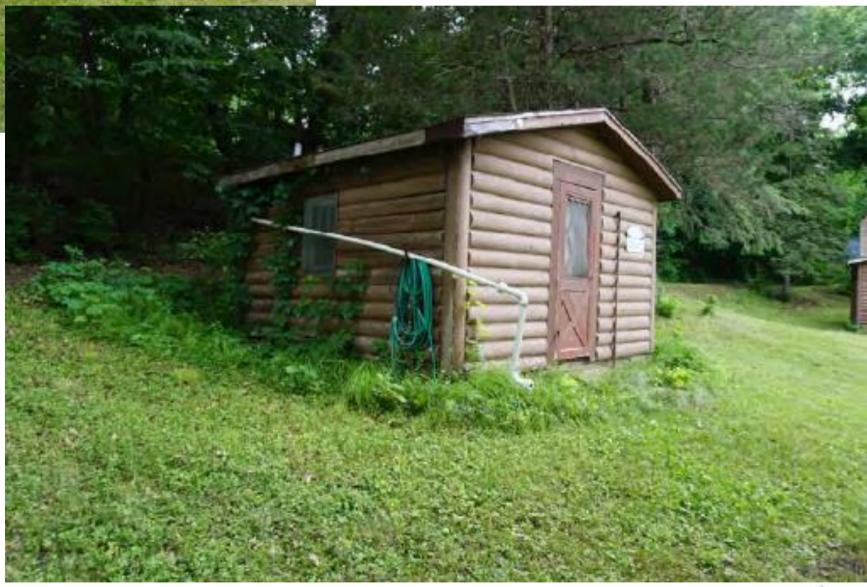

Business item 2018-332

## Park Acquisition Opportunity Fund Grant for Grey Cloud Island Regional Park (Hale property)

## Washington County

Deb Jensen Senior Parks Finance Planner

Community Development Committee December 17, 2018



#### 2040 Regional Parks System Plan Map

Search Area



**Grey Cloud** Island Regional Park



2040 Regional Trail

Search Corridor Additions



# Location of property





## Hale property location



## Hale property location





## Hale property





## Acquisition details

- Fee title with flowage easement and life estate
- Appraisal details

Appraised value: \$470,000

Offer to seller: \$505,000 (107.45% of appraised value)



### Hale Property - Grey Cloud Island Regional Park

| Project Item              | Estimated Costs |
|---------------------------|-----------------|
| Purchase Price            | \$505,000.00    |
| Due Diligence             | 8,200.00        |
| Holding and Closing Costs | 11,525.20       |
| Stewardship               | <u>O</u>        |
| Total Costs               | \$524,725.20    |



#### **Grant structure**

| Grant Structure                | Amount       |
|--------------------------------|--------------|
| PTLF PAOF                      | \$236,126.34 |
| Council Bonds                  | 157,417.56