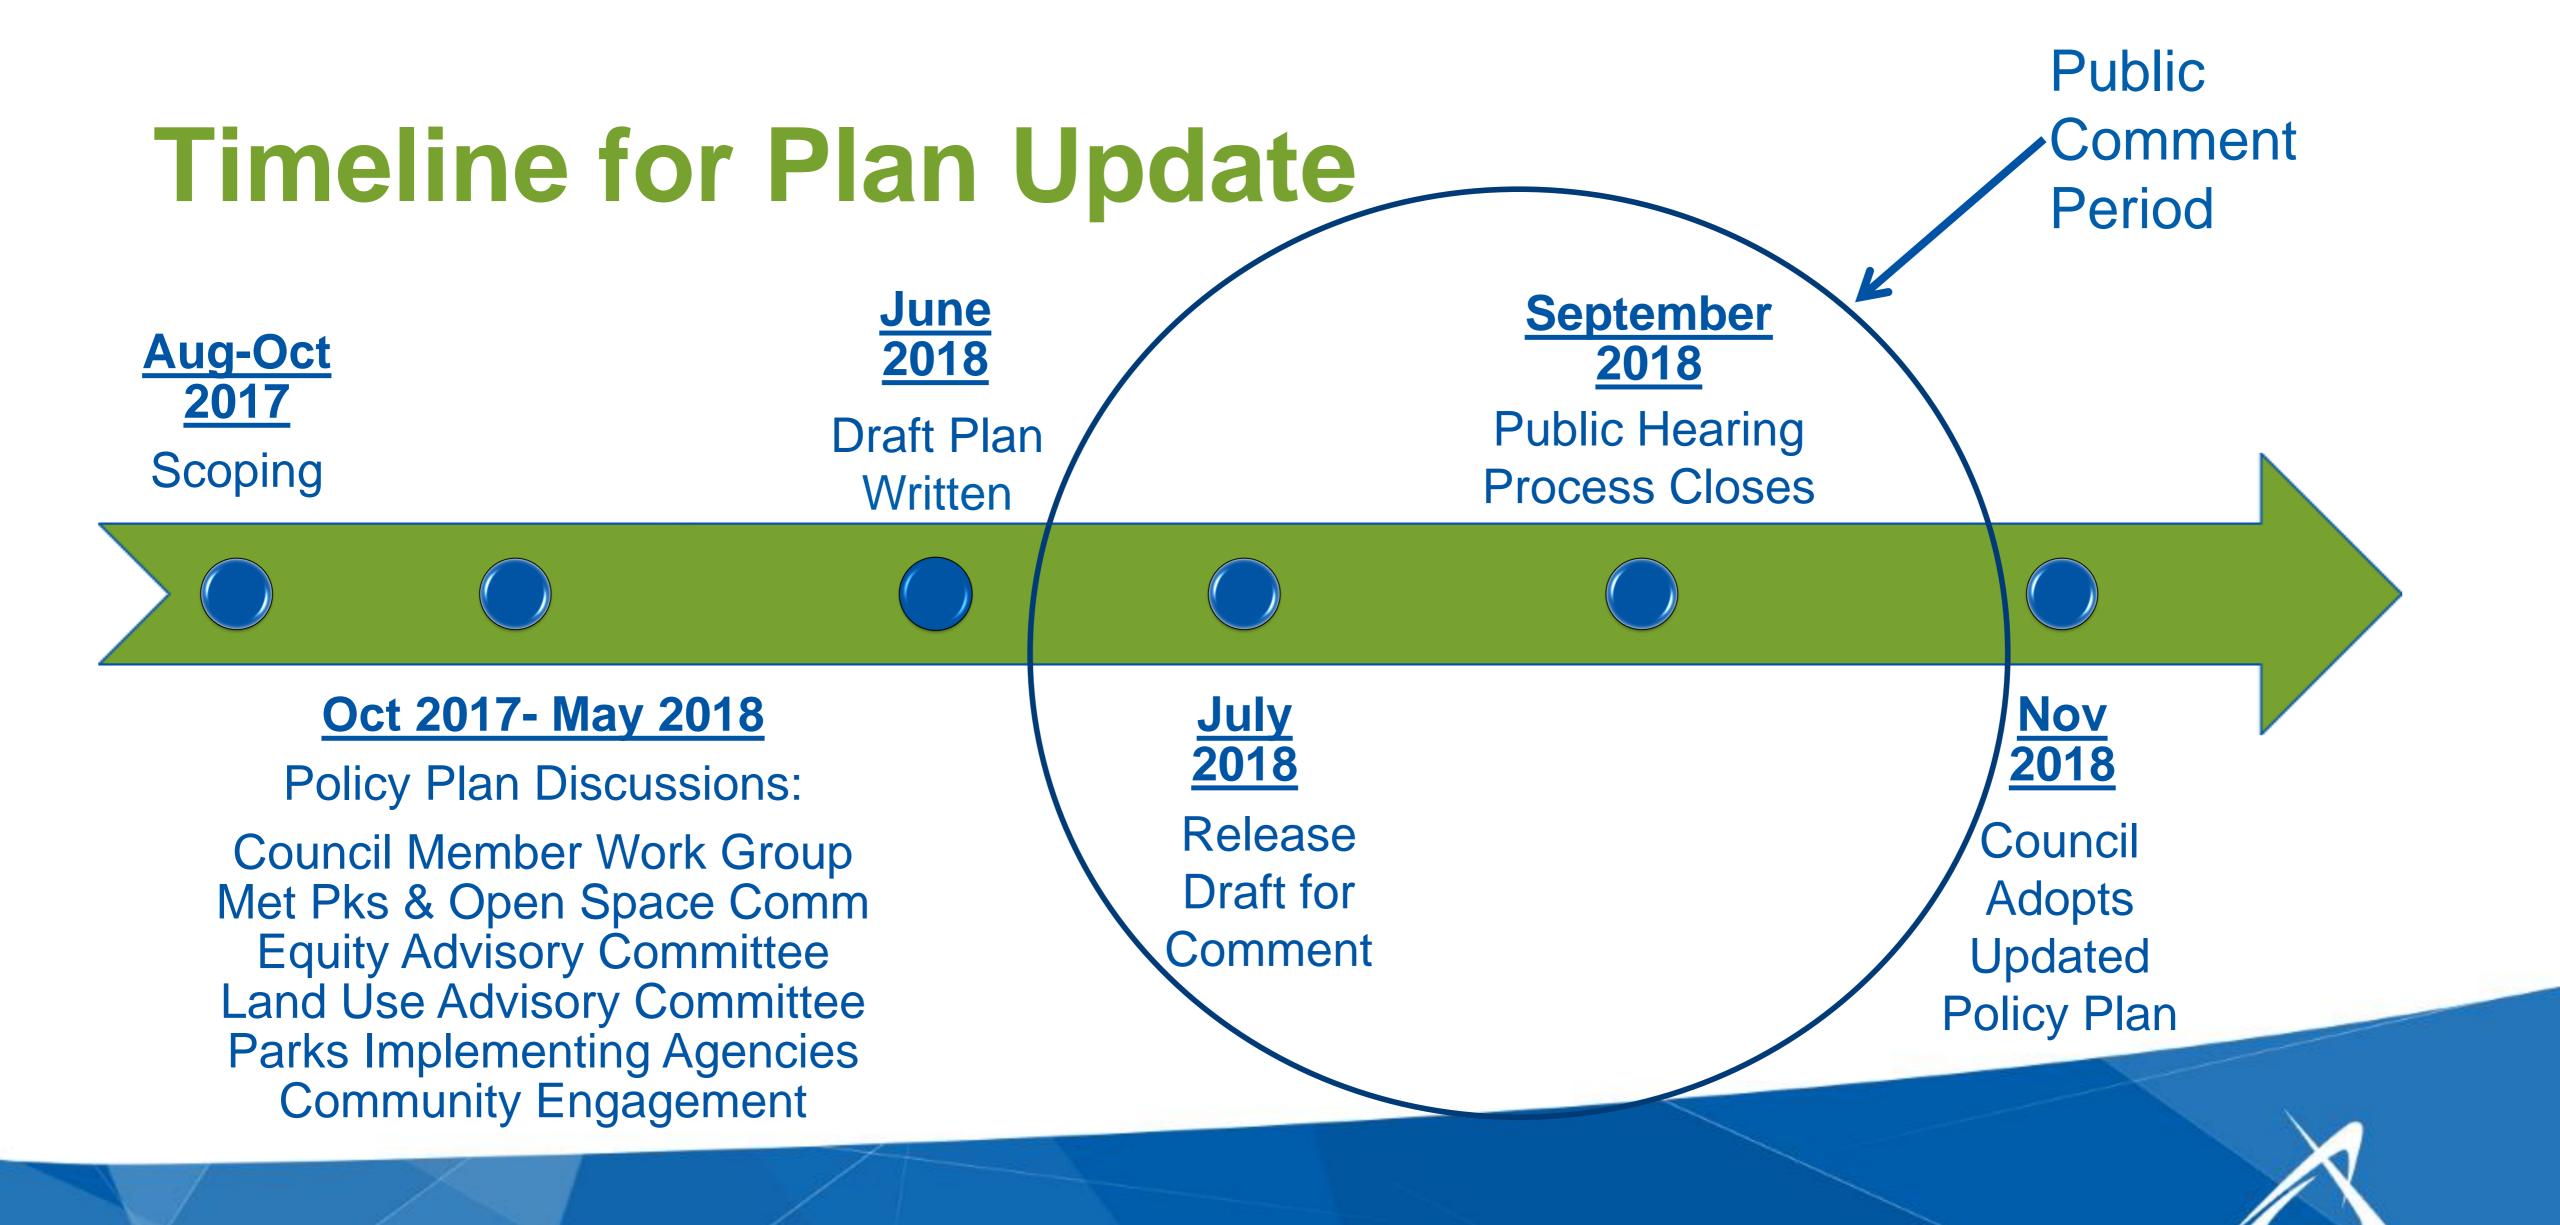

## Parks Policy Plan: Next Steps

- Equity Advisory Committee: July 17, 2018
- Committee of the Whole: July 18, 2018
- Metropolitan Council: July 25, 2018
  - Draft Regional Parks Policy Plan Update will be available on the Council's Parks page (<u>www.metrocouncil.org/Parks</u>): July 25, 2018
- Public Hearing at Community Development Committee: September 17, 2018
- Public Comment Period Closes: September 24, 2018
- Present Parks Policy Plan for approval: November 2018