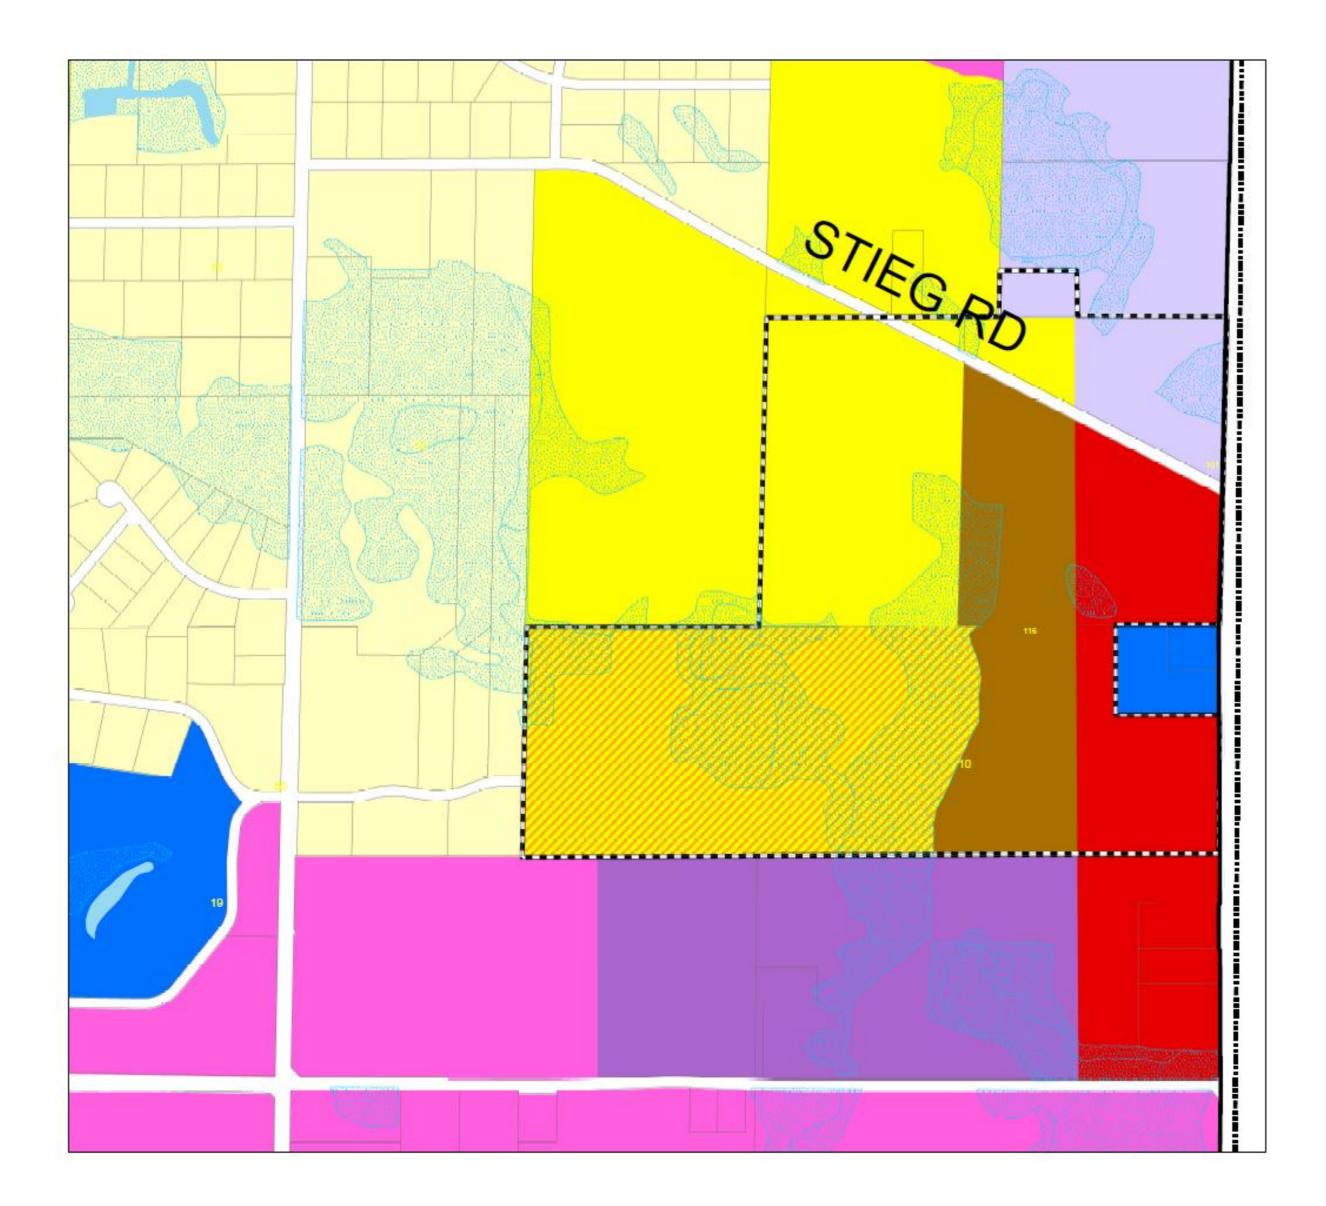

City of Corcoran – District 1

# Pulte "Encore" Comprehensive Plan Amendment

July 16, 2018









## Existing Planned Land Use







#### Proposed Planned Land Use







# Concept Plan





## Findings

That the proposed amendment:

- Conforms to regional system plans
- Is consistent with Council policies
- Is compatible with the plans of adjacent and affected jurisdictions



#### Proposed Action

#### That the Metropolitan Council:

- 1. Adopt the attached Review Record and allow the City of Corcoran to place the Pulte "Encore" Comprehensive Plan Amendment (amendment) into effect.
- 2. Find that the amendment does not change the City's forecasts.
- 3. Advise the City to implement the advisory comments in the Review Record for Housing.