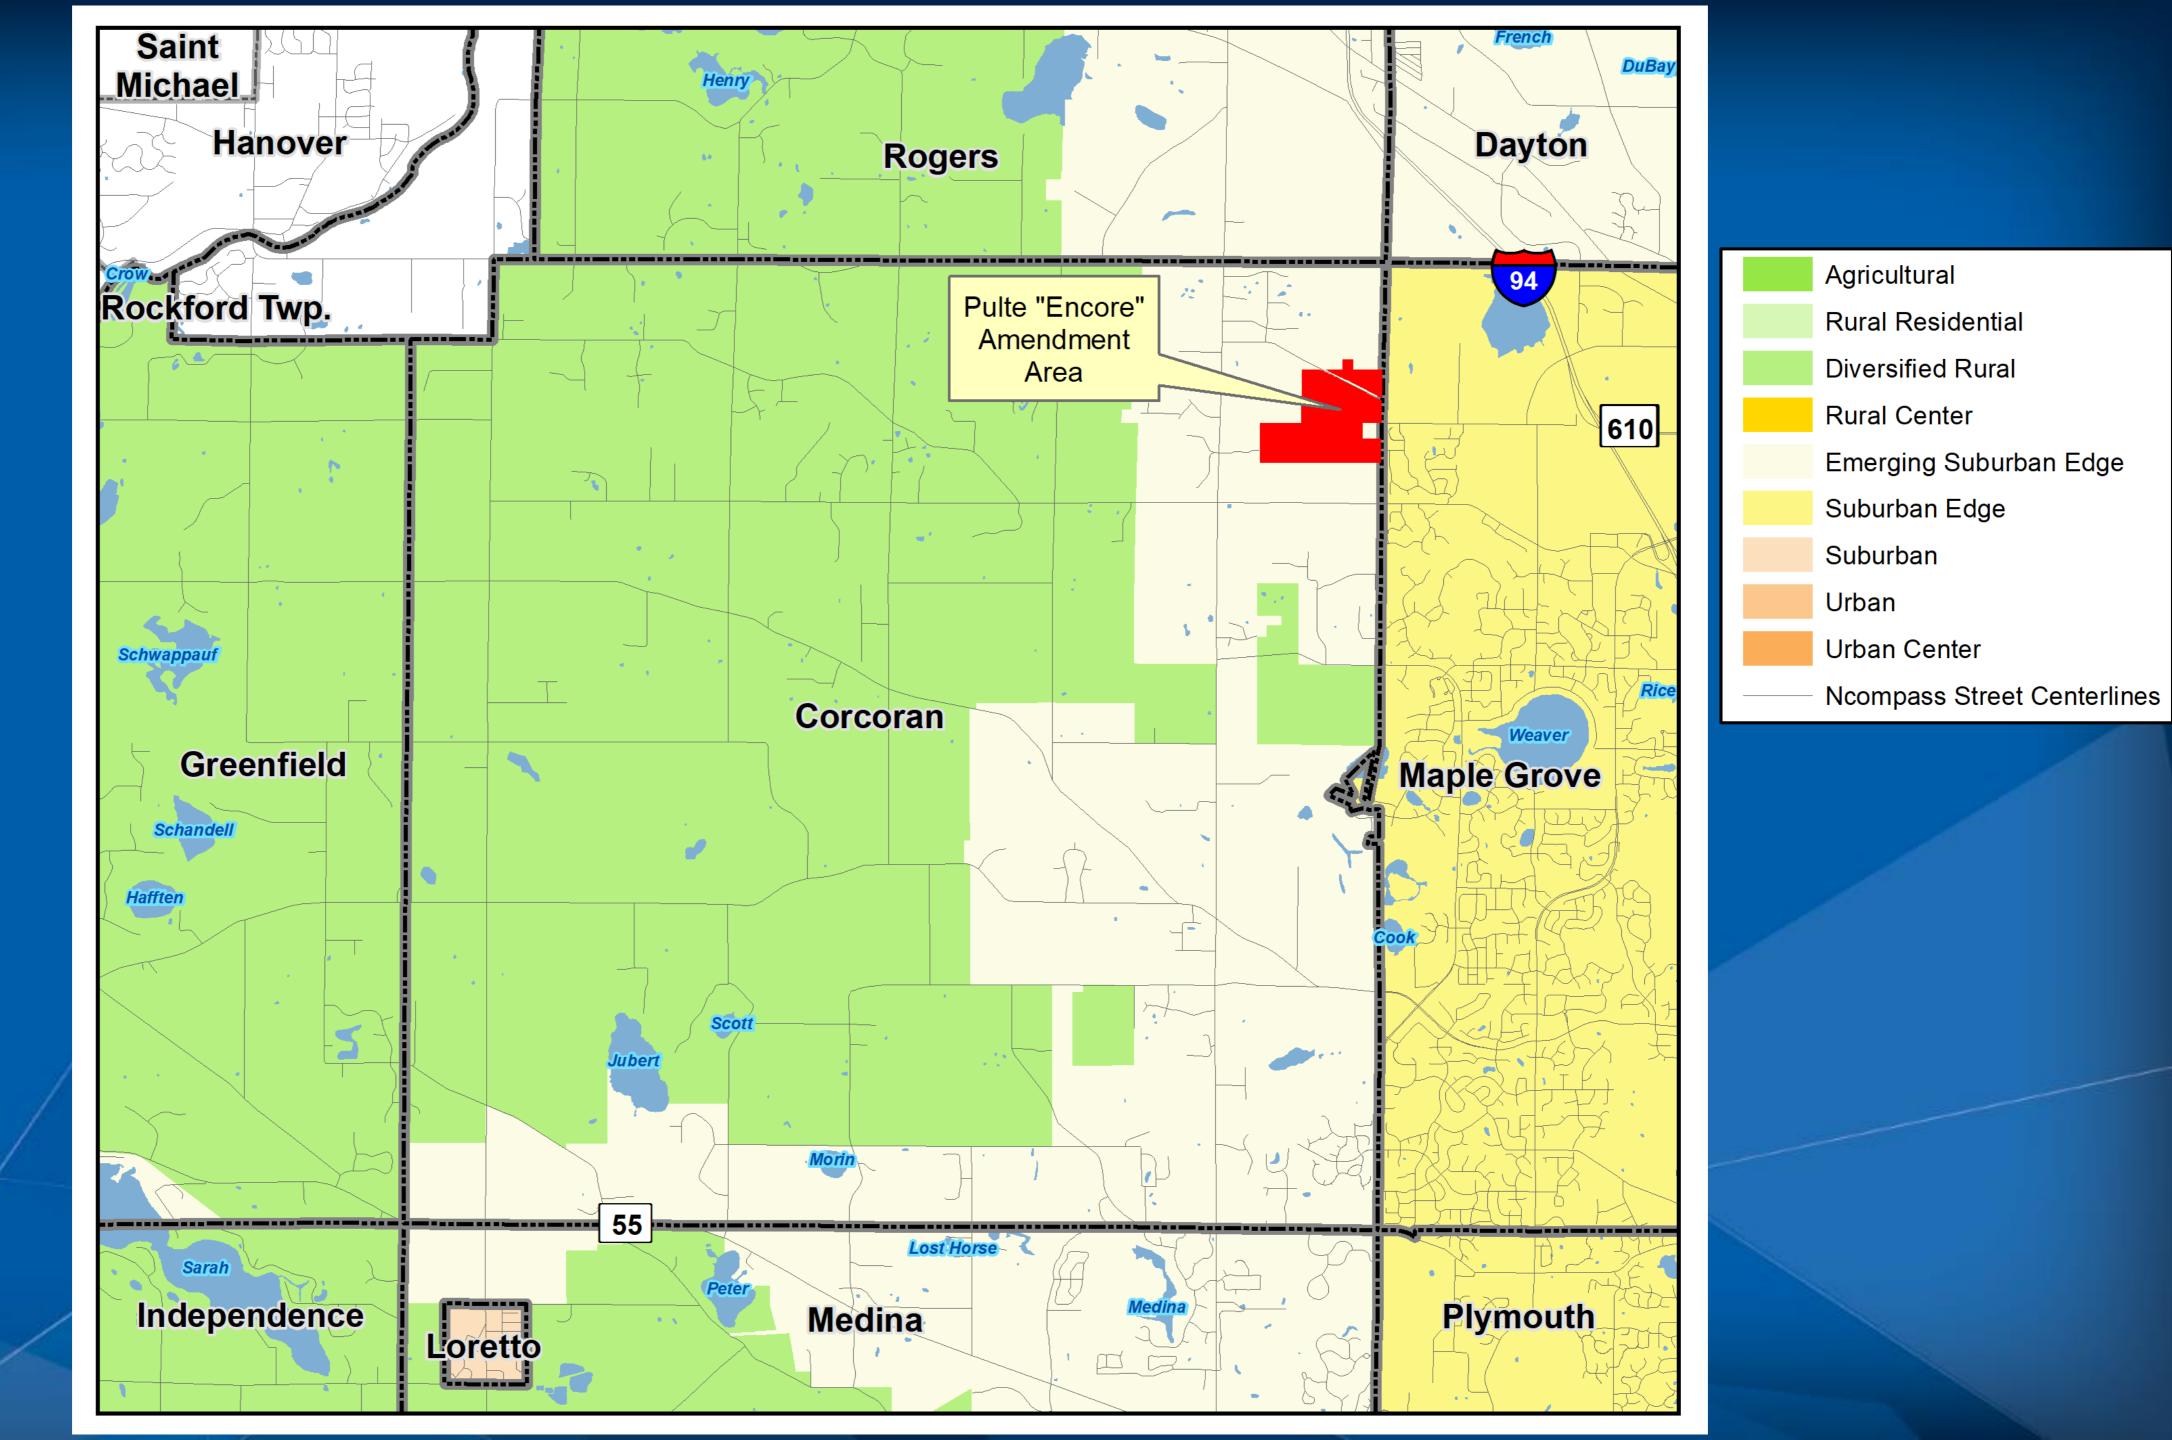

City of Corcoran – District 1

# Pulte "Encore" Comprehensive Plan Amendment

July 16, 2018









## Existing Planned Land Use







#### Proposed Planned Land Use







# Concept Plan





## Findings

That the proposed amendment:

- Conforms to regional system plans
- Is consistent with Council policies
- Is compatible with the plans of adjacent and affected jurisdictions



#### Proposed Action

#### That the Metropolitan Council:

- 1. Adopt the attached Review Record and allow the City of Corcoran to place the Pulte "Encore" Comprehensive Plan Amendment (amendment) into effect.
- 2. Find that the amendment does not change the City's forecasts.
- 3. Advise the City to implement the advisory comments in the Review Record for Housing.