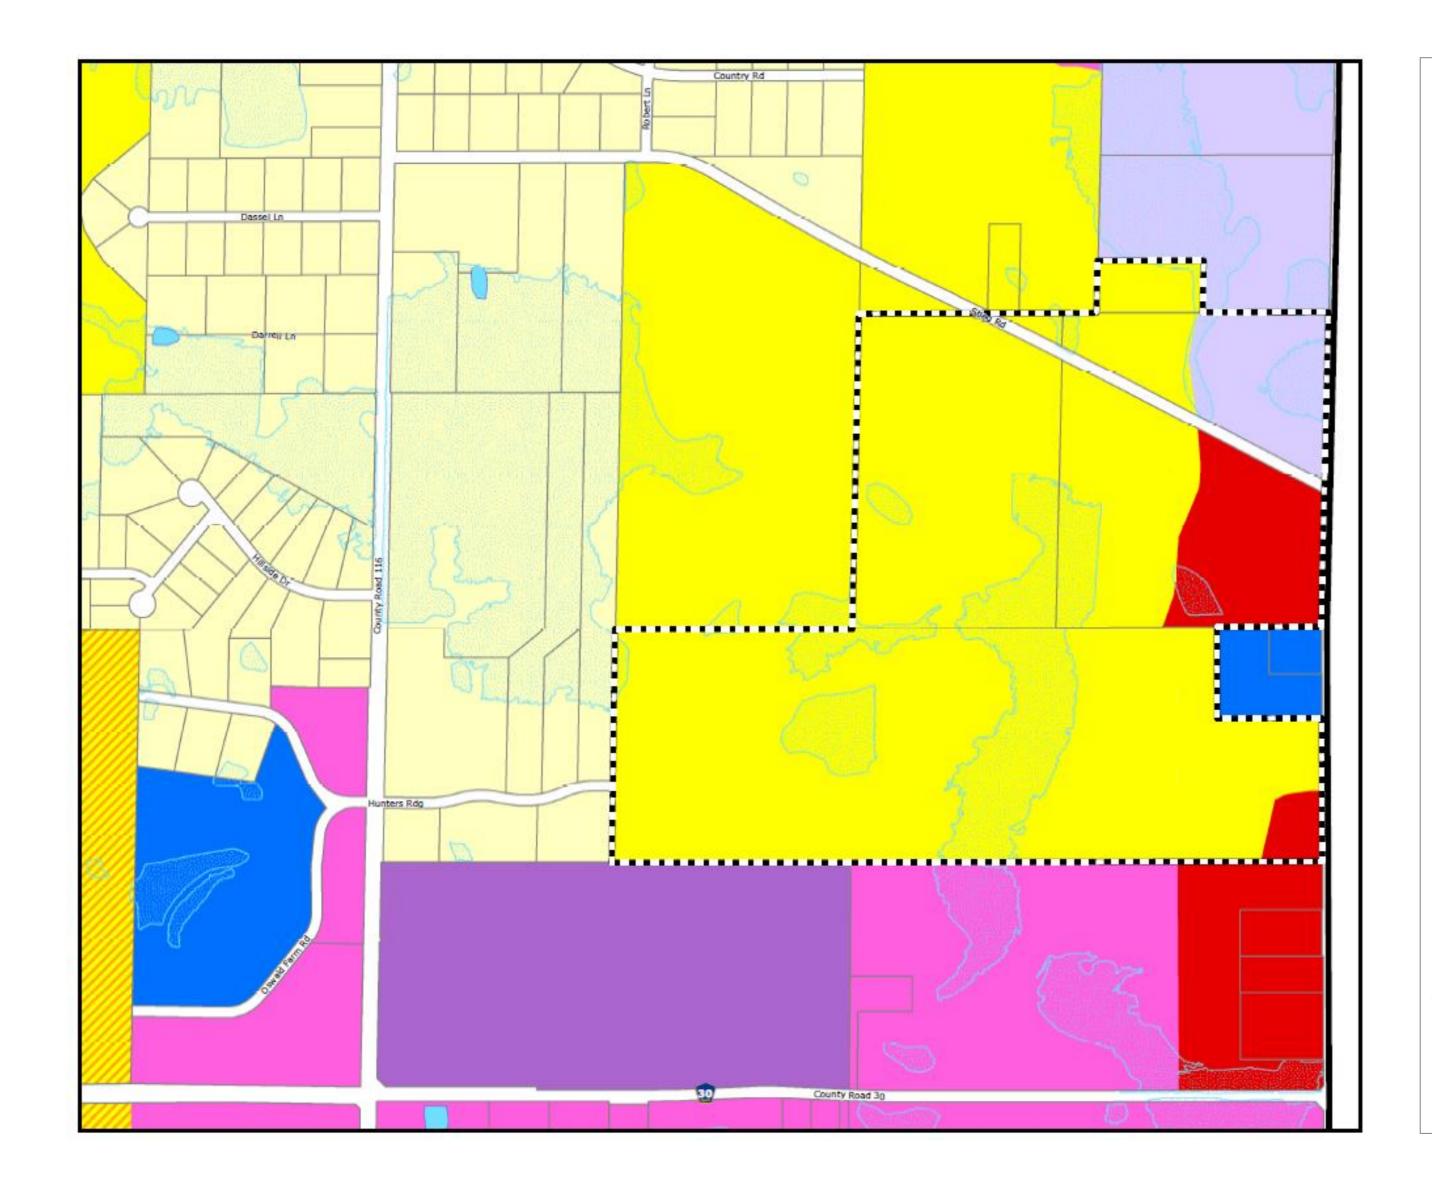

City of Corcoran – District 1

# Pulte "Encore" Comprehensive Plan Amendment

July 16, 2018









## Existing Planned Land Use







#### Proposed Planned Land Use







# Concept Plan





## Findings

That the proposed amendment:

- Conforms to regional system plans
- Is consistent with Council policies
- Is compatible with the plans of adjacent and affected jurisdictions



#### Proposed Action

#### That the Metropolitan Council:

- 1. Adopt the attached Review Record and allow the City of Corcoran to place the Pulte "Encore" Comprehensive Plan Amendment (amendment) into effect.
- 2. Find that the amendment does not change the City's forecasts.
- 3. Advise the City to implement the advisory comments in the Review Record for Housing.