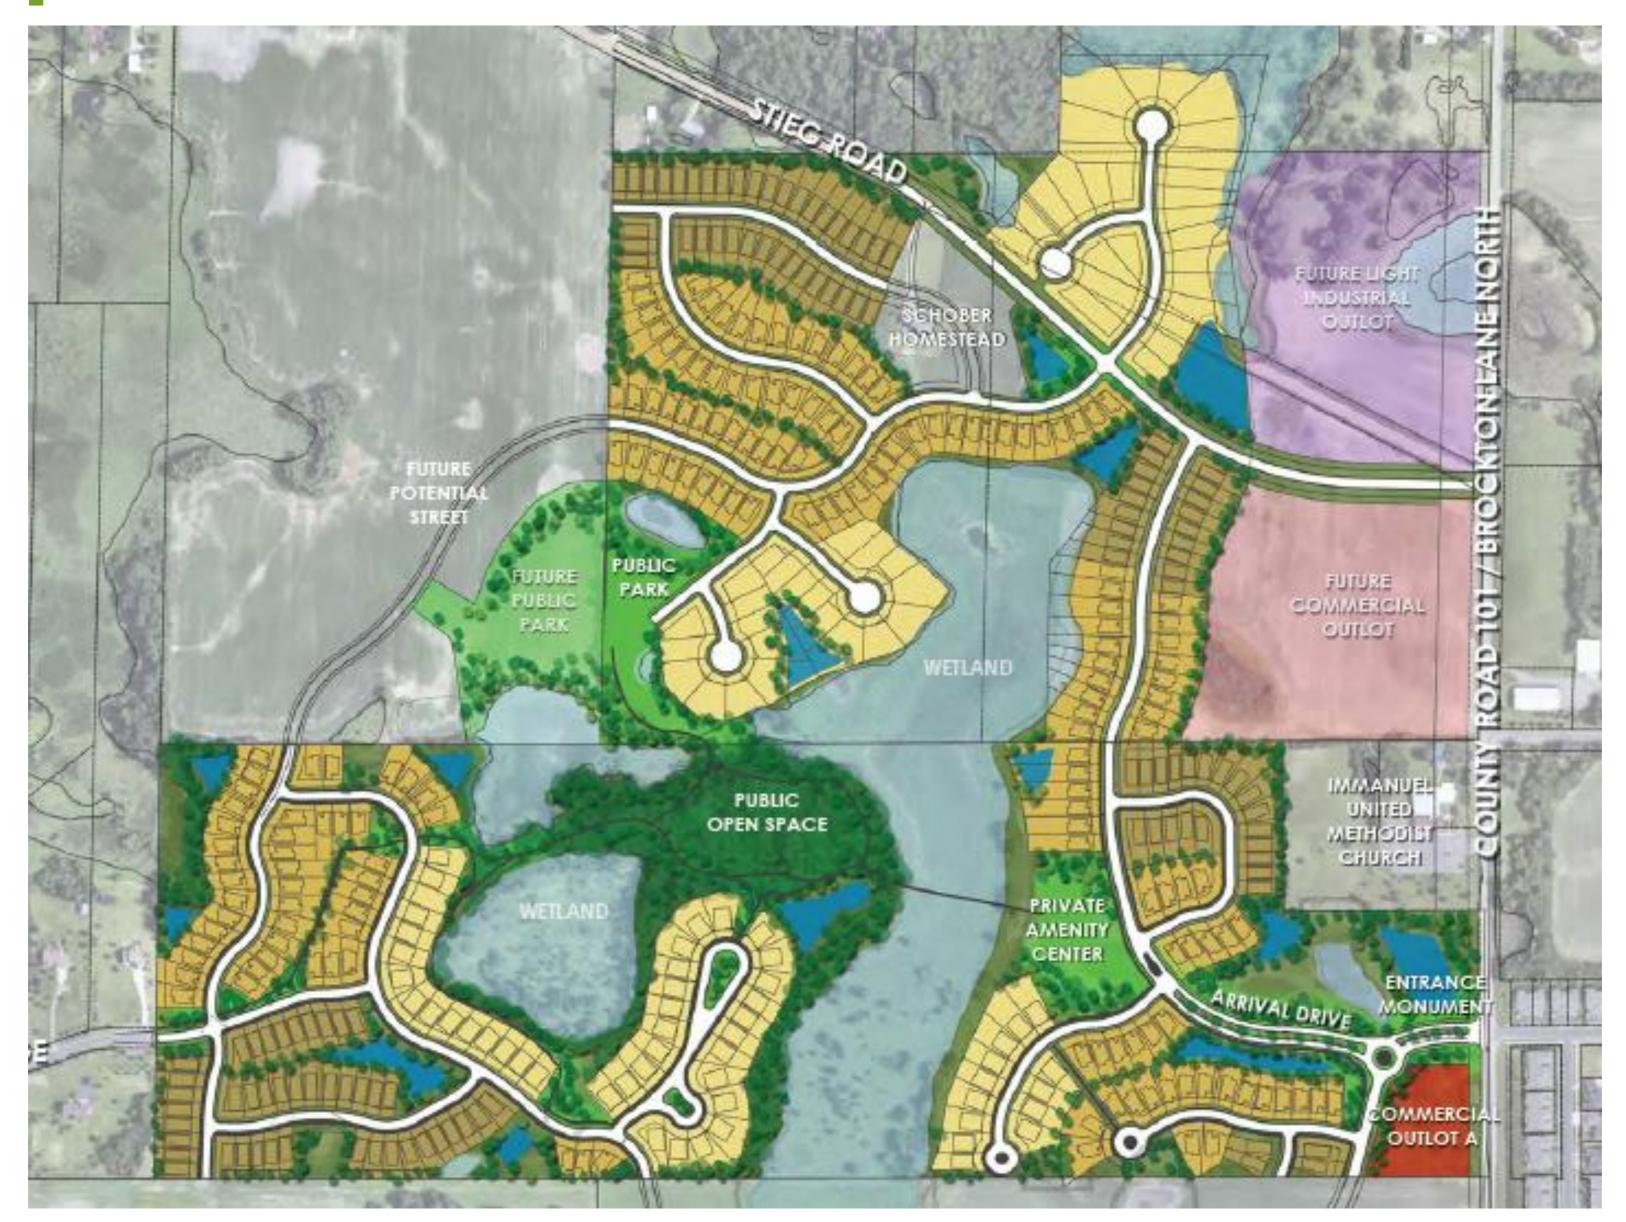

City of Corcoran – District 1

# Pulte "Encore" Comprehensive Plan Amendment

July 16, 2018









## Existing Planned Land Use







#### Proposed Planned Land Use







# Concept Plan





## Findings

That the proposed amendment:

- Conforms to regional system plans
- Is consistent with Council policies
- Is compatible with the plans of adjacent and affected jurisdictions



#### Proposed Action

#### That the Metropolitan Council:

- 1. Adopt the attached Review Record and allow the City of Corcoran to place the Pulte "Encore" Comprehensive Plan Amendment (amendment) into effect.
- 2. Find that the amendment does not change the City's forecasts.
- 3. Advise the City to implement the advisory comments in the Review Record for Housing.