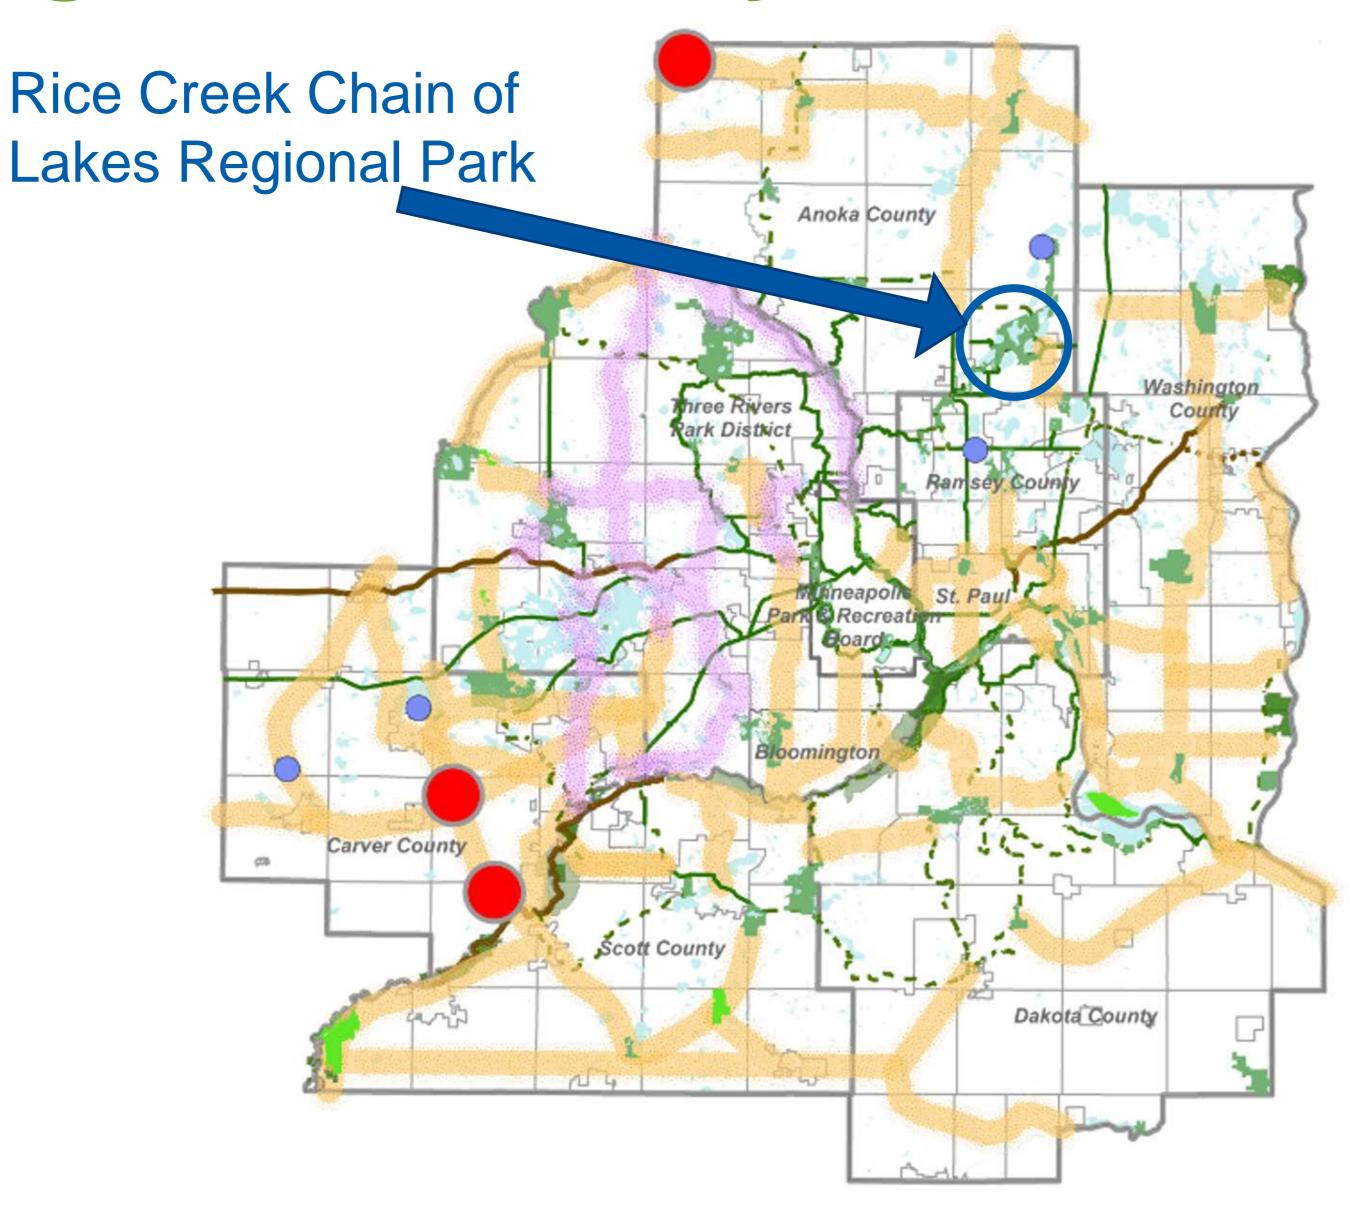

## Rice Creek Chain of Lakes Park Reserve Master Plan

- Wargo Nature Center
- Chomonix Golf Course
- Rice Creek Campground
- Centerville Lake Beach
- Regional trail connections