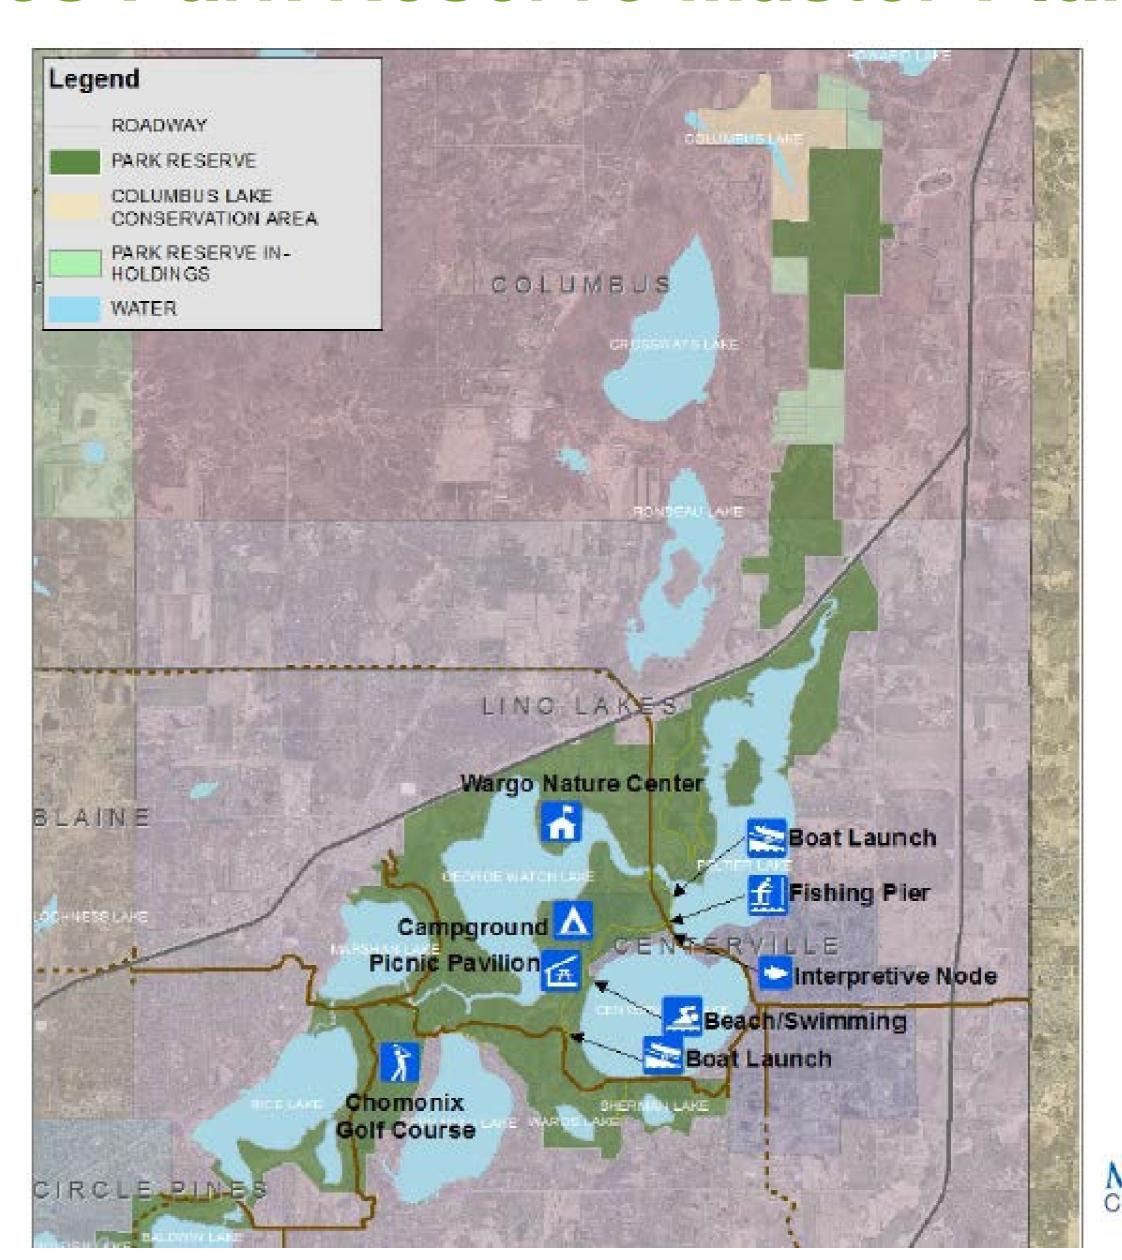

Business Item 2018-113

# Rice Creek Chain of Lakes Park Reserve Master Plan Anoka County Parks & Recreation

May 7, 2018

Community Development Committee



## Regional Parks System Plan Map



## Regional Parks-Park Reserves Special Recreation Features

Existing Planned

Boundary Adjustment

Regional Park Search Area

## Regional Trails

Existing

- - - Planned

Regional Trail Search Corridors

2040 System Additions

#### State and Federal

State Trails

State Lands

Federal Lands



## Rice Creek Chain of Lakes Park Reserve Master Plan

- Wargo Nature Center
- Chomonix Golf Course
- Rice Creek Campground
- Centerville Lake Beach
- Regional trail connections





## Development Concept

Wargo Nature Center Master Plan







## Development Concept

- Infrastructure improvements
  - Maintenance Facility
  - Compost Facility
  - Fishing Pier
  - Interpretive materials
  - Trails





# Estimated Implementation Costs

| Conceptual Development Costs Summary |               |
|--------------------------------------|---------------|
| Wargo Nature Center Improvements     | \$7,000,000   |
| Maintenance Facility Improvements    | \$1,950,000   |
| Park Improvements                    | \$1,775,000   |
| TOTAL                                | \$10,725,0000 |



# Proposed Findings

- The proposed master plan:
  - is consistent with the requirements of the 2040 Regional Parks Policy Plan; and
  - is consistent with Planning Strategy 1, and other Council