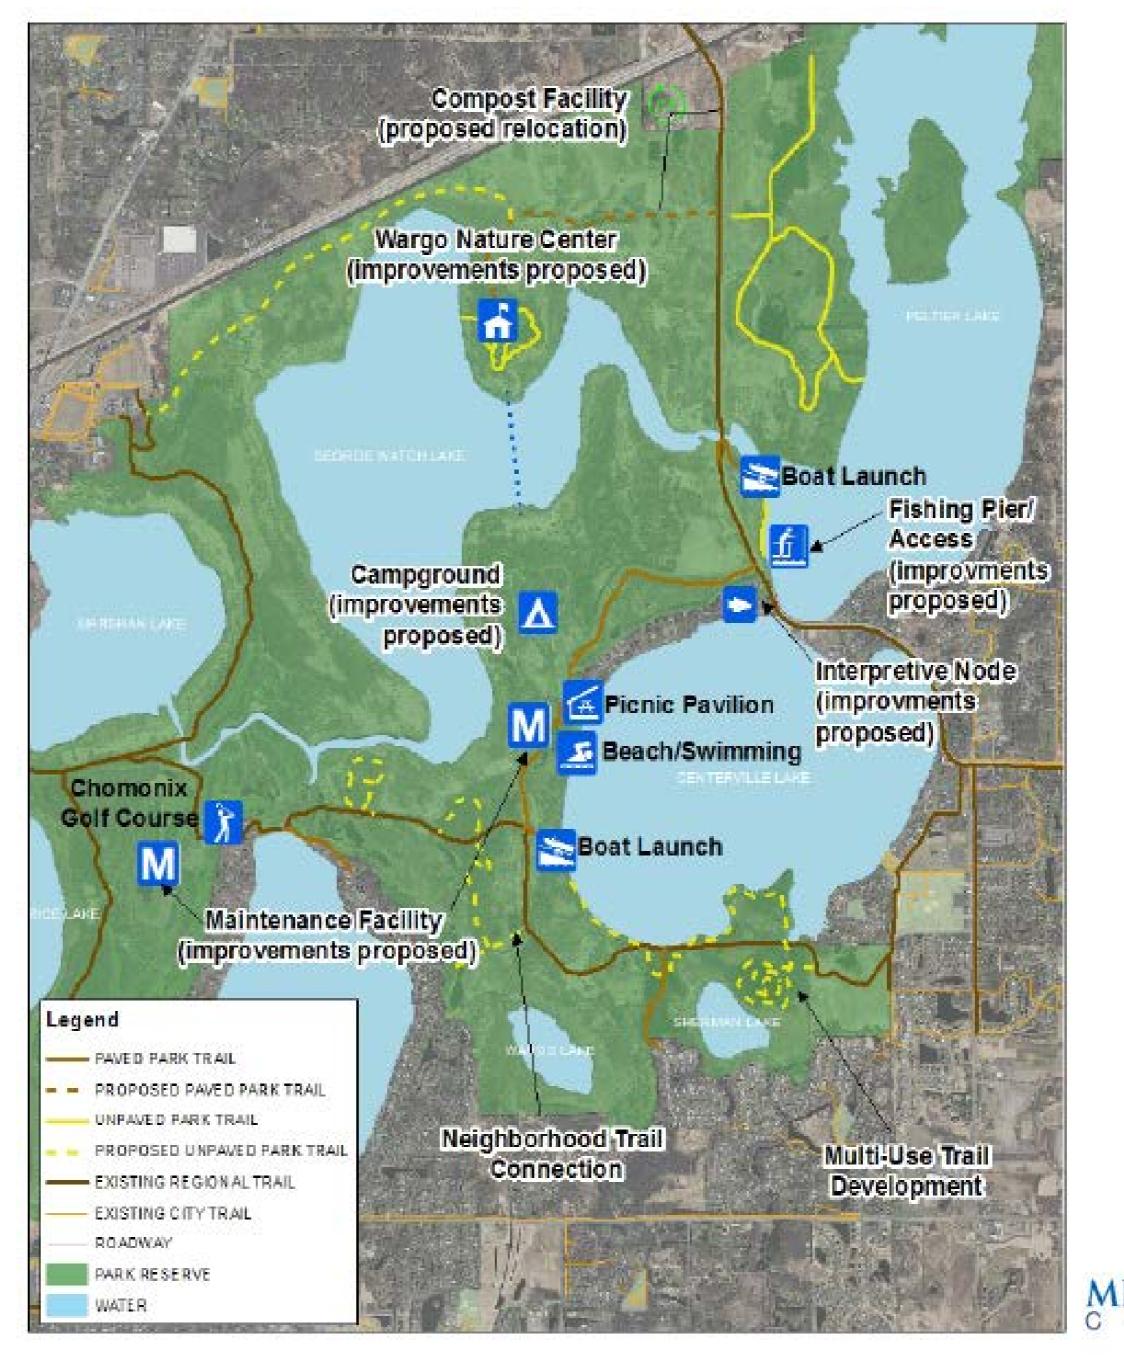

## Rice Creek Chain of Lakes Park Reserve Master Plan

- Wargo Nature Center
- Chomonix Golf Course
- Rice Creek Campground
- Centerville Lake Beach
- Regional trail connections

## Development Concept

- Infrastructure improvements
  - Maintenance Facility
  - Compost Facility
  - Fishing Pier
  - Interpretive materials
  - Trails