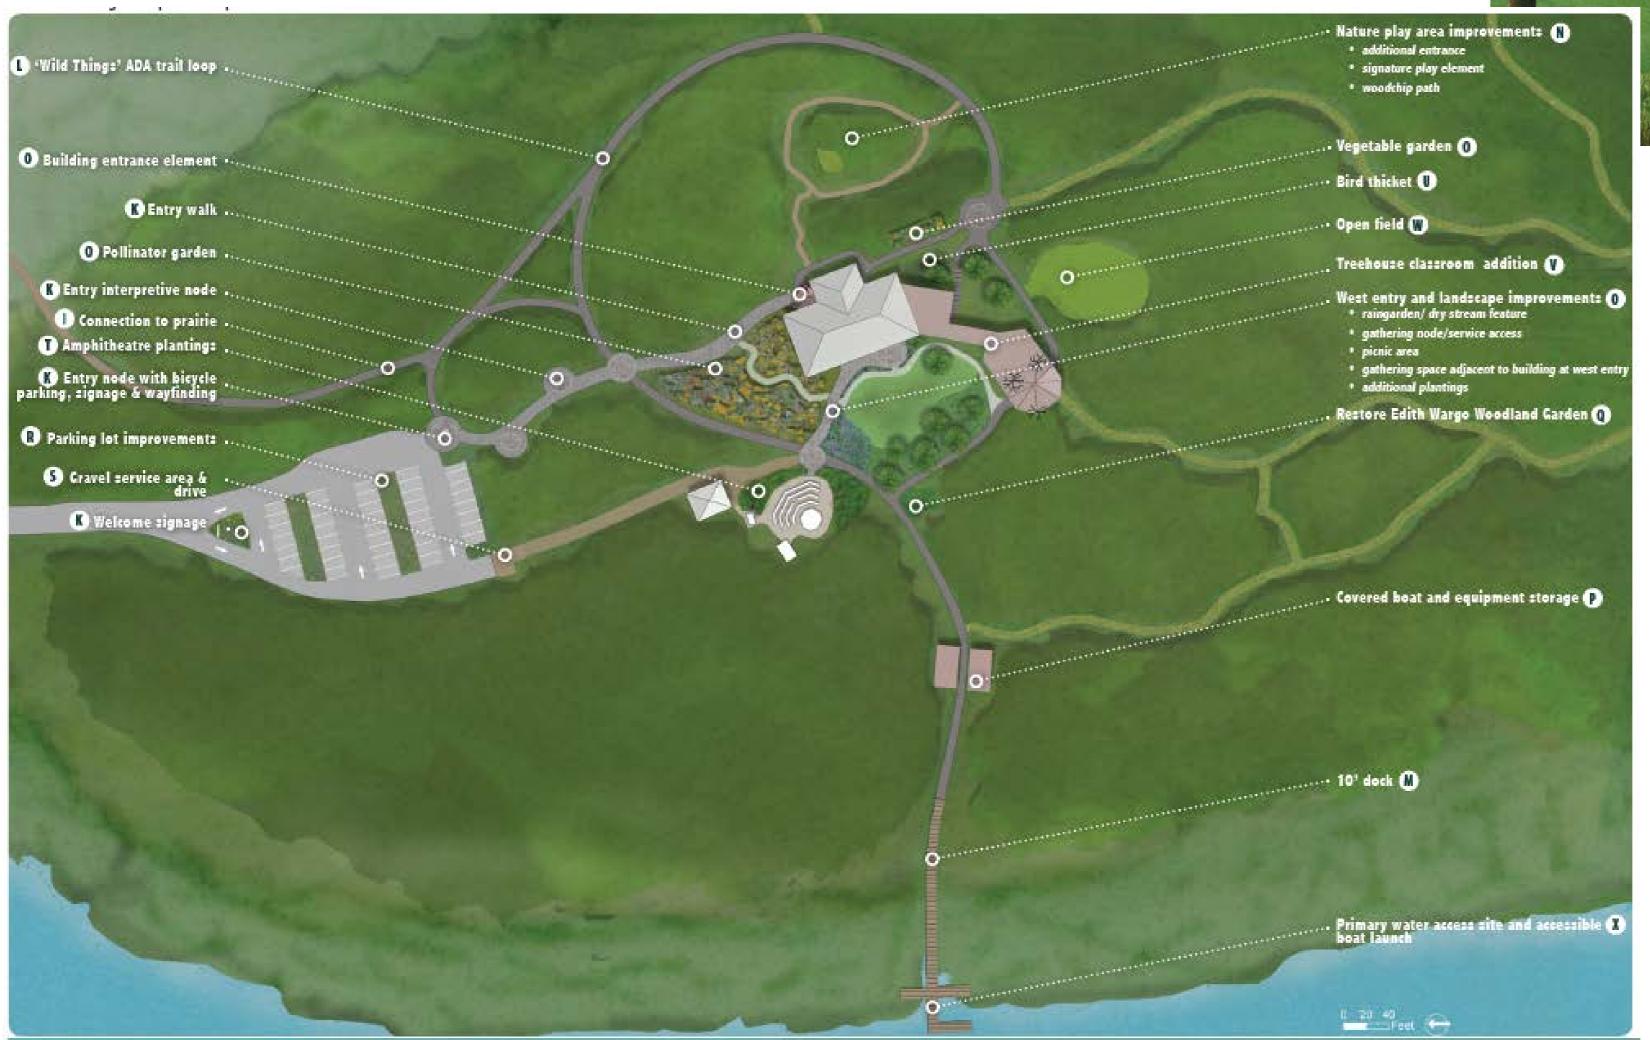

## Development Concept

Wargo Nature Center Master Plan

## Development Concept

- Infrastructure improvements
  - Maintenance Facility
  - Compost Facility
  - Fishing Pier
  - Interpretive materials
  - Trails