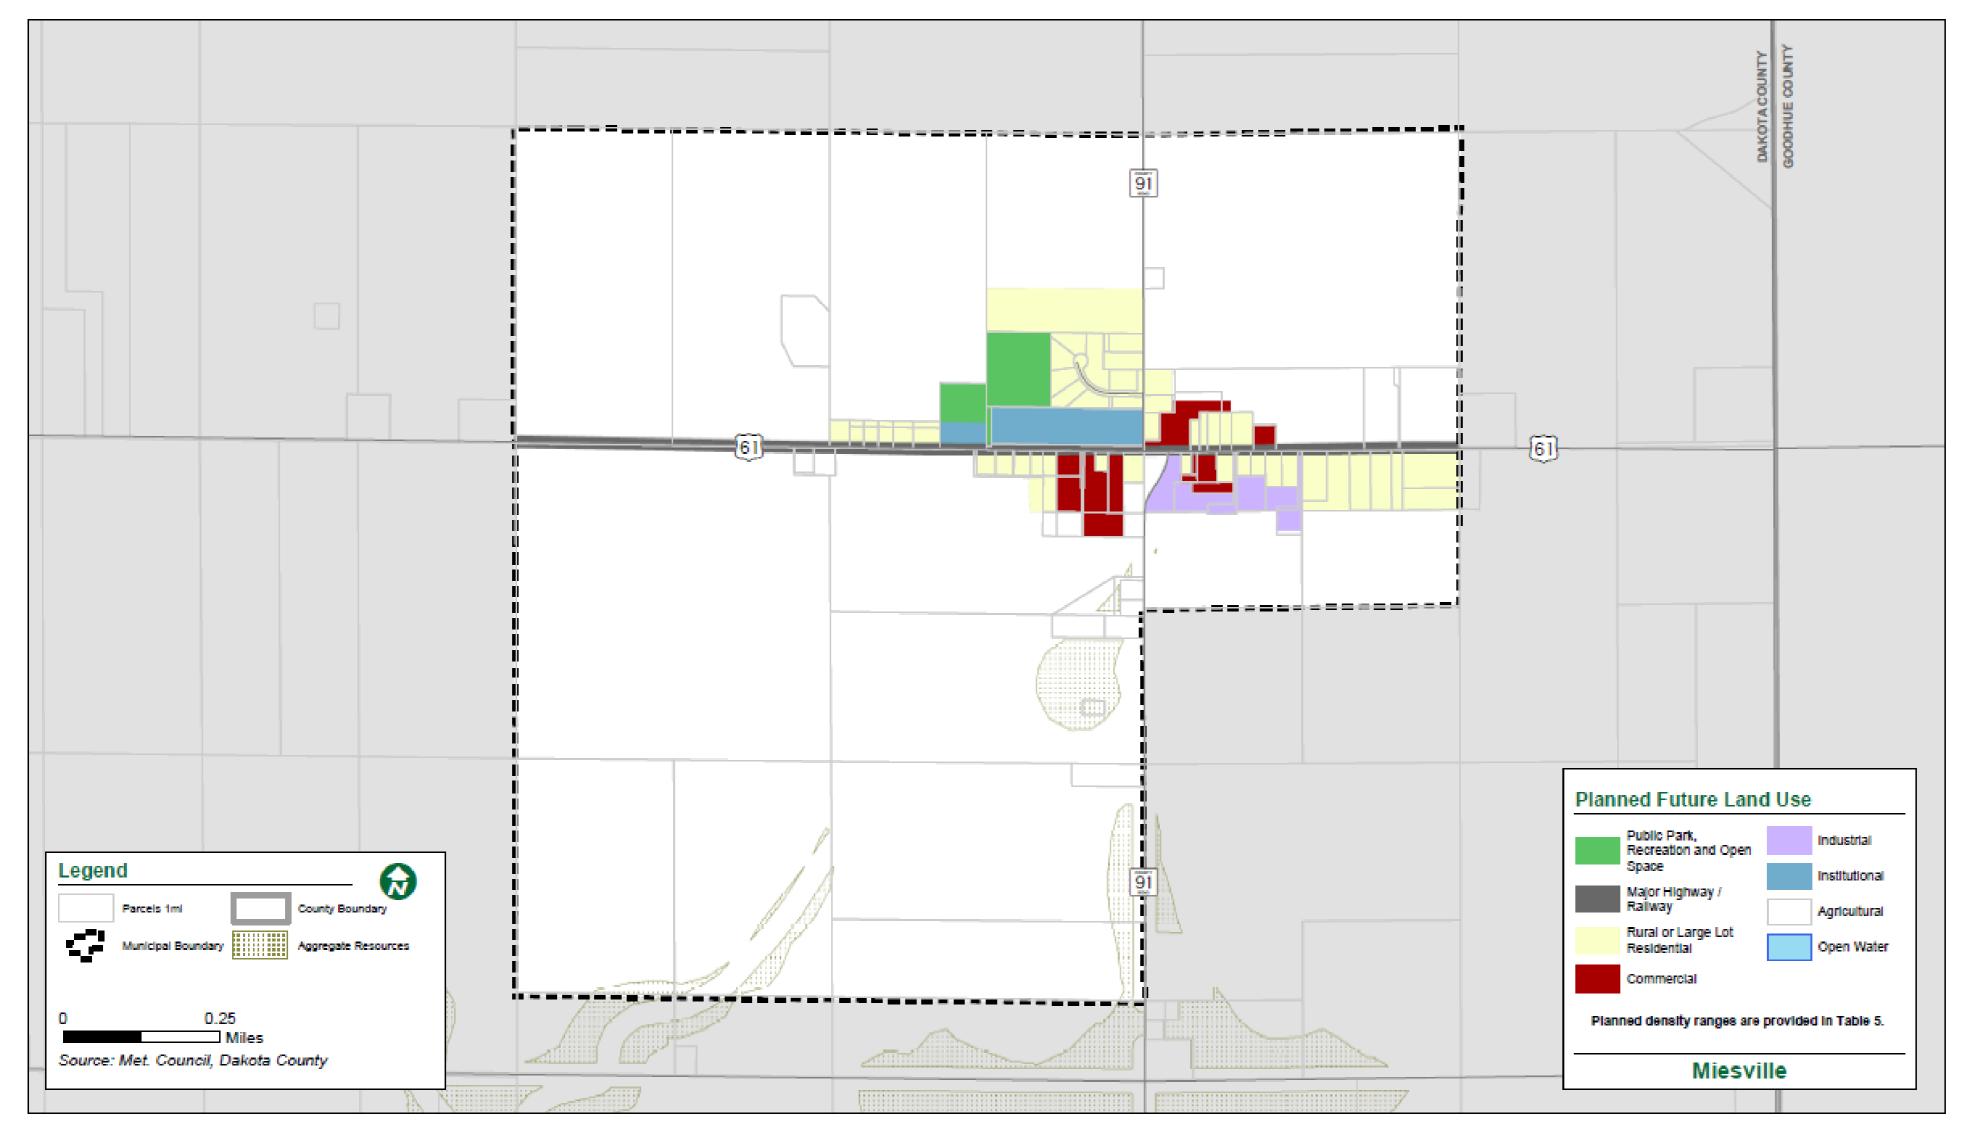

ic)

//// Planned Units

#### Regional Trails

Existing (Open to Public)

Existing (Not Open to Public)

Planned

#### **Was tewater**



Meters



Lift Stations



MCES Treatment Plants



### Community Designation



### **Community Designations**







### Forecasted Growth

Table 1. City of Miesville Forecasts

|            | Census | Estimated | Council Forecasts |      |      |
|------------|--------|-----------|-------------------|------|------|
|            | 2010   | 2017      | 2020              | 2030 | 2040 |
| Population | 125    | 134       | 140               | 140  | 140  |
| Households | 52     | 56        | 60                | 60   | 60   |
| Employment | 116    | 128       | 120               | 130  | 130  |



# Existing Land Use





### 2040 Planned Future Land Use





### Proposed Findings

### That the Plan:

- Conforms to Metropolitan system plans
- Consistent with Council policies
- Compatible with the plans of adjacent local governmental units and affected jurisdictions



# Meeting Schedule

Metropolitan Council on Wednesday, August 14



### Proposed Action

- Authorize the City of Miesville to place its 2040 Comprehensive Plan into effect.
- Advise the City to:
  - Implement the advisory comments in the Review Record for Transportation and Water Supply.



### Questions