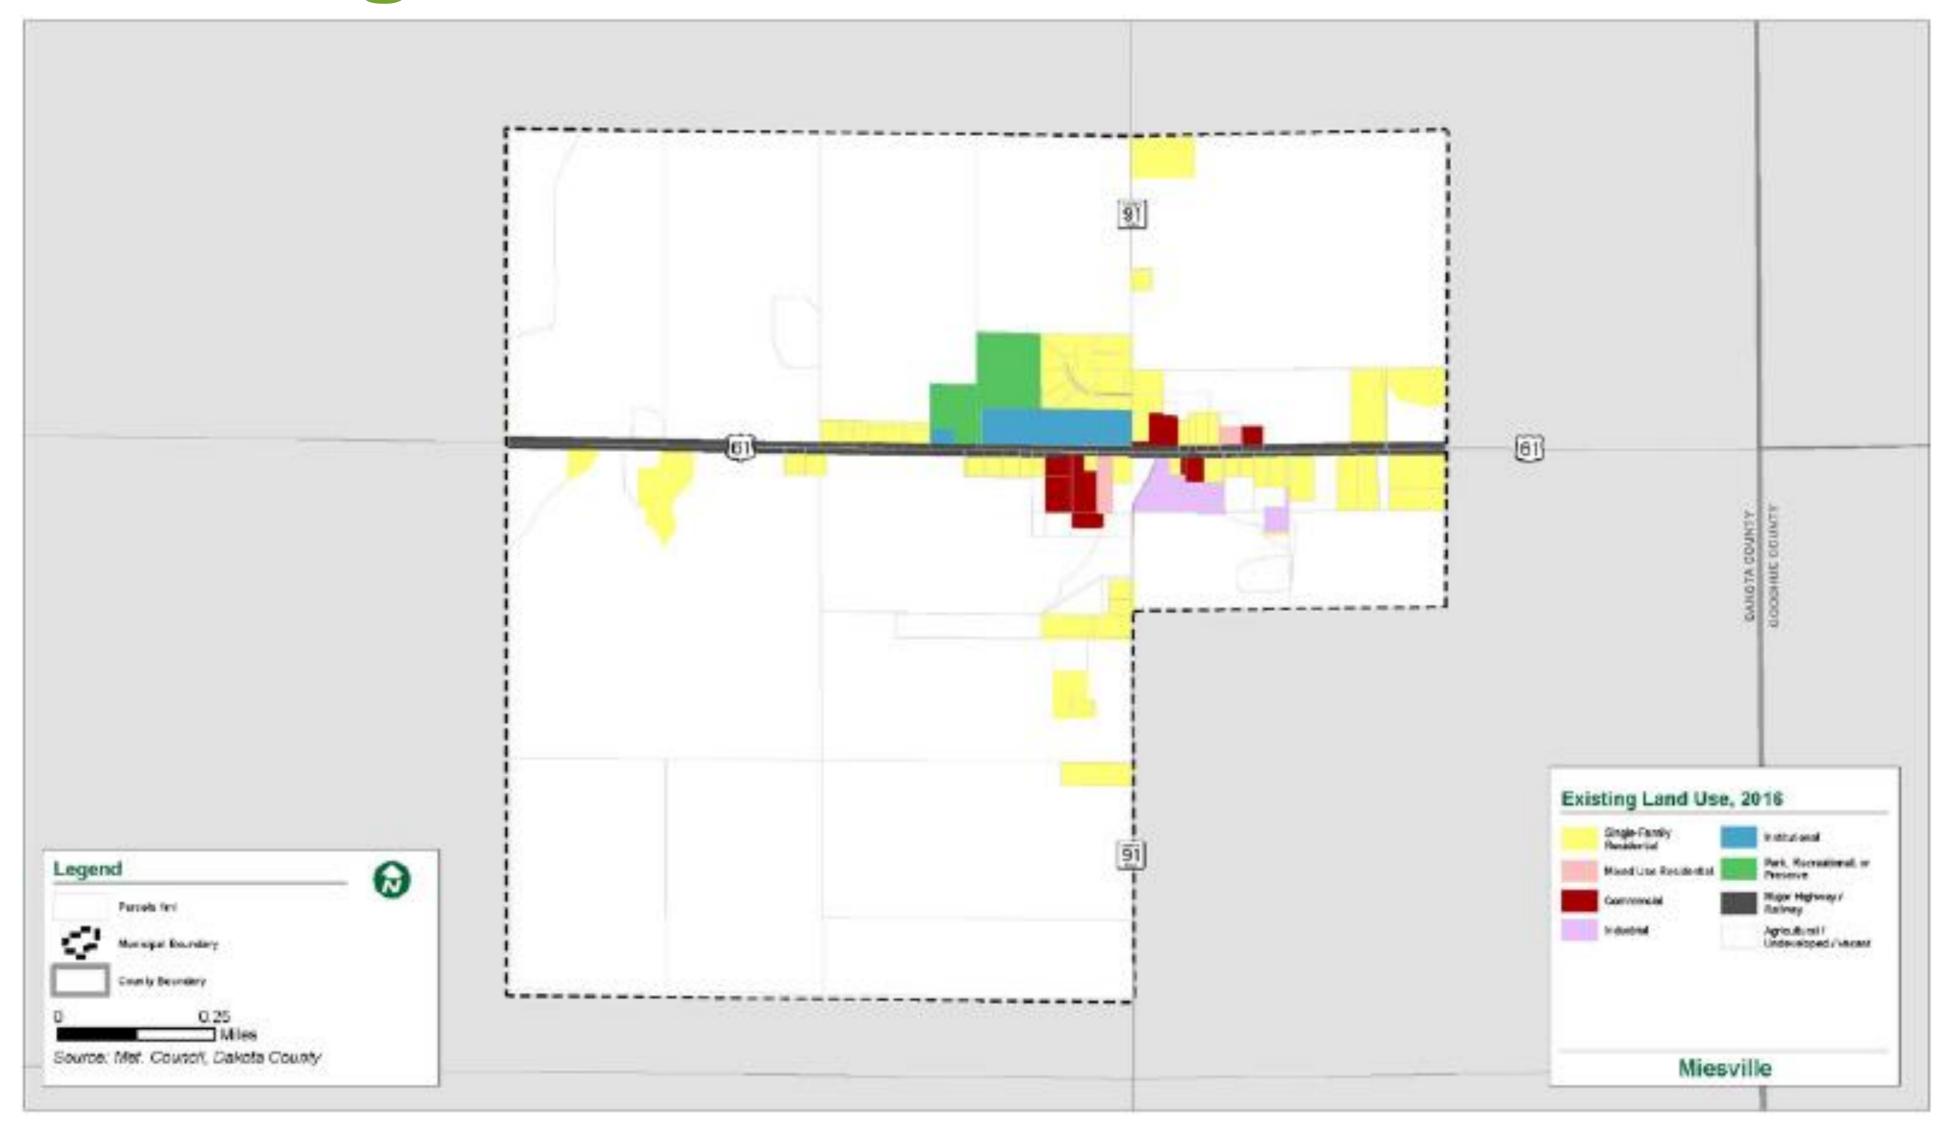

lic)

In Master Plan (Not Open to Public)

//// Planned Units

#### Regional Trails

Existing (Open to Public)

Existing (Not Open to Public)

Planned

#### **Was tewater**



Meters



Lift Stations



MCES Treatment Plants



### Community Designation



### **Community Designations**







### Forecasted Growth

Table 1. City of Miesville Forecasts

|            | Census | Estimated | Council Forecasts |      |      |
|------------|--------|-----------|-------------------|------|------|
|            | 2010   | 2017      | 2020              | 2030 | 2040 |
| Population | 125    | 134       | 140               | 140  | 140  |
| Households | 52     | 56        | 60                | 60   | 60   |
| Employment | 116    | 128       | 120               | 130  | 130  |



# Existing Land Use





### 2040 Planned Future Land Use





### Proposed Findings

### That the Plan:

- Conforms to Metropolitan system plans
- Consistent with Council policies
- Compatible with the plans of adjacent local governmental units and affected jurisdictions



# Meeting Schedule

Metropolitan Council on Wednesday, August 14



### Proposed Action

- Authorize the City of Miesville to place its 2040 Comprehensive Plan into effect.
- Advise the City to:
  - Implement the advisory comments in the Review Record for Transportation and Water Supply.



### Questions