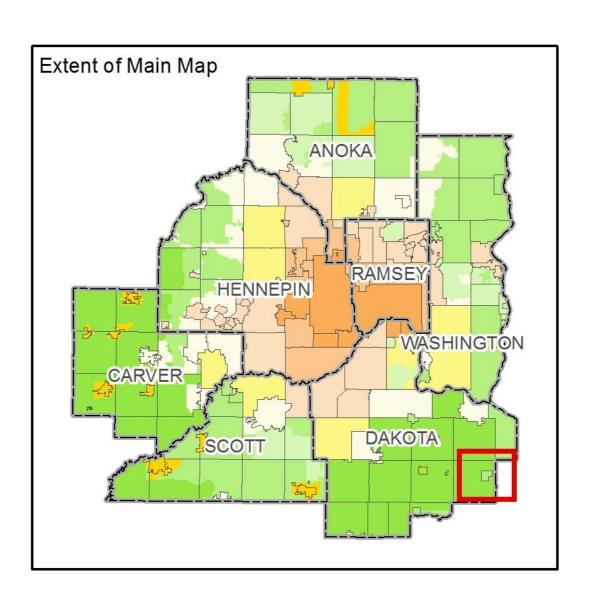

al Arterials

==== Planned Principal Arterials

Existing Minor Arterials

"==== Planned Minor Arterials

— Existing Other Arterials

---- Planned Other Arterials

### Regional Park Search Areas and Regional Trail Search Corridors

Воц

Boundary Adjustment

Search Area

Regional Trail Search Corridors

— Local Streets

Existing State Trails

Other Parks, Preserves, Refuges and Natural Areas

\* Counties Transit Improvement Board (CTIB)

### Recreation Open Space

#### Regional Parks

Existing (Open to Public)

In Master Plan (Not Open to Public)

//// Planned Units

#### Regional Trails

Existing (Open to Public)

Existing (Not Open to Public)

Planned

#### **Was tewater**



Meters



Lift Stations



MCES Treatment Plants



### Community Designation



### **Community Designations**







### Forecasted Growth

Table 1. City of Miesville Forecasts

|            | Census | Estimated | Council Forecasts |      |      |
|------------|--------|-----------|-------------------|------|------|
|            | 2010   | 2017      | 2020              | 2030 | 2040 |
| Population | 125    | 134       | 140               | 140  | 140  |
| Households | 52     | 56        | 60                | 60   | 60   |
| Employment | 116    | 128       | 120               | 130  | 130  |



# Existing Land Use





### 2040 Planned Future Land Use





### Proposed Findings

### That the Plan:

- Conforms to Metropolitan system plans
- Consistent with Council policies
- Compatible with the plans of adjacent local governmental units and affected jurisdictions



# Meeting Schedule

Metropolitan Cou