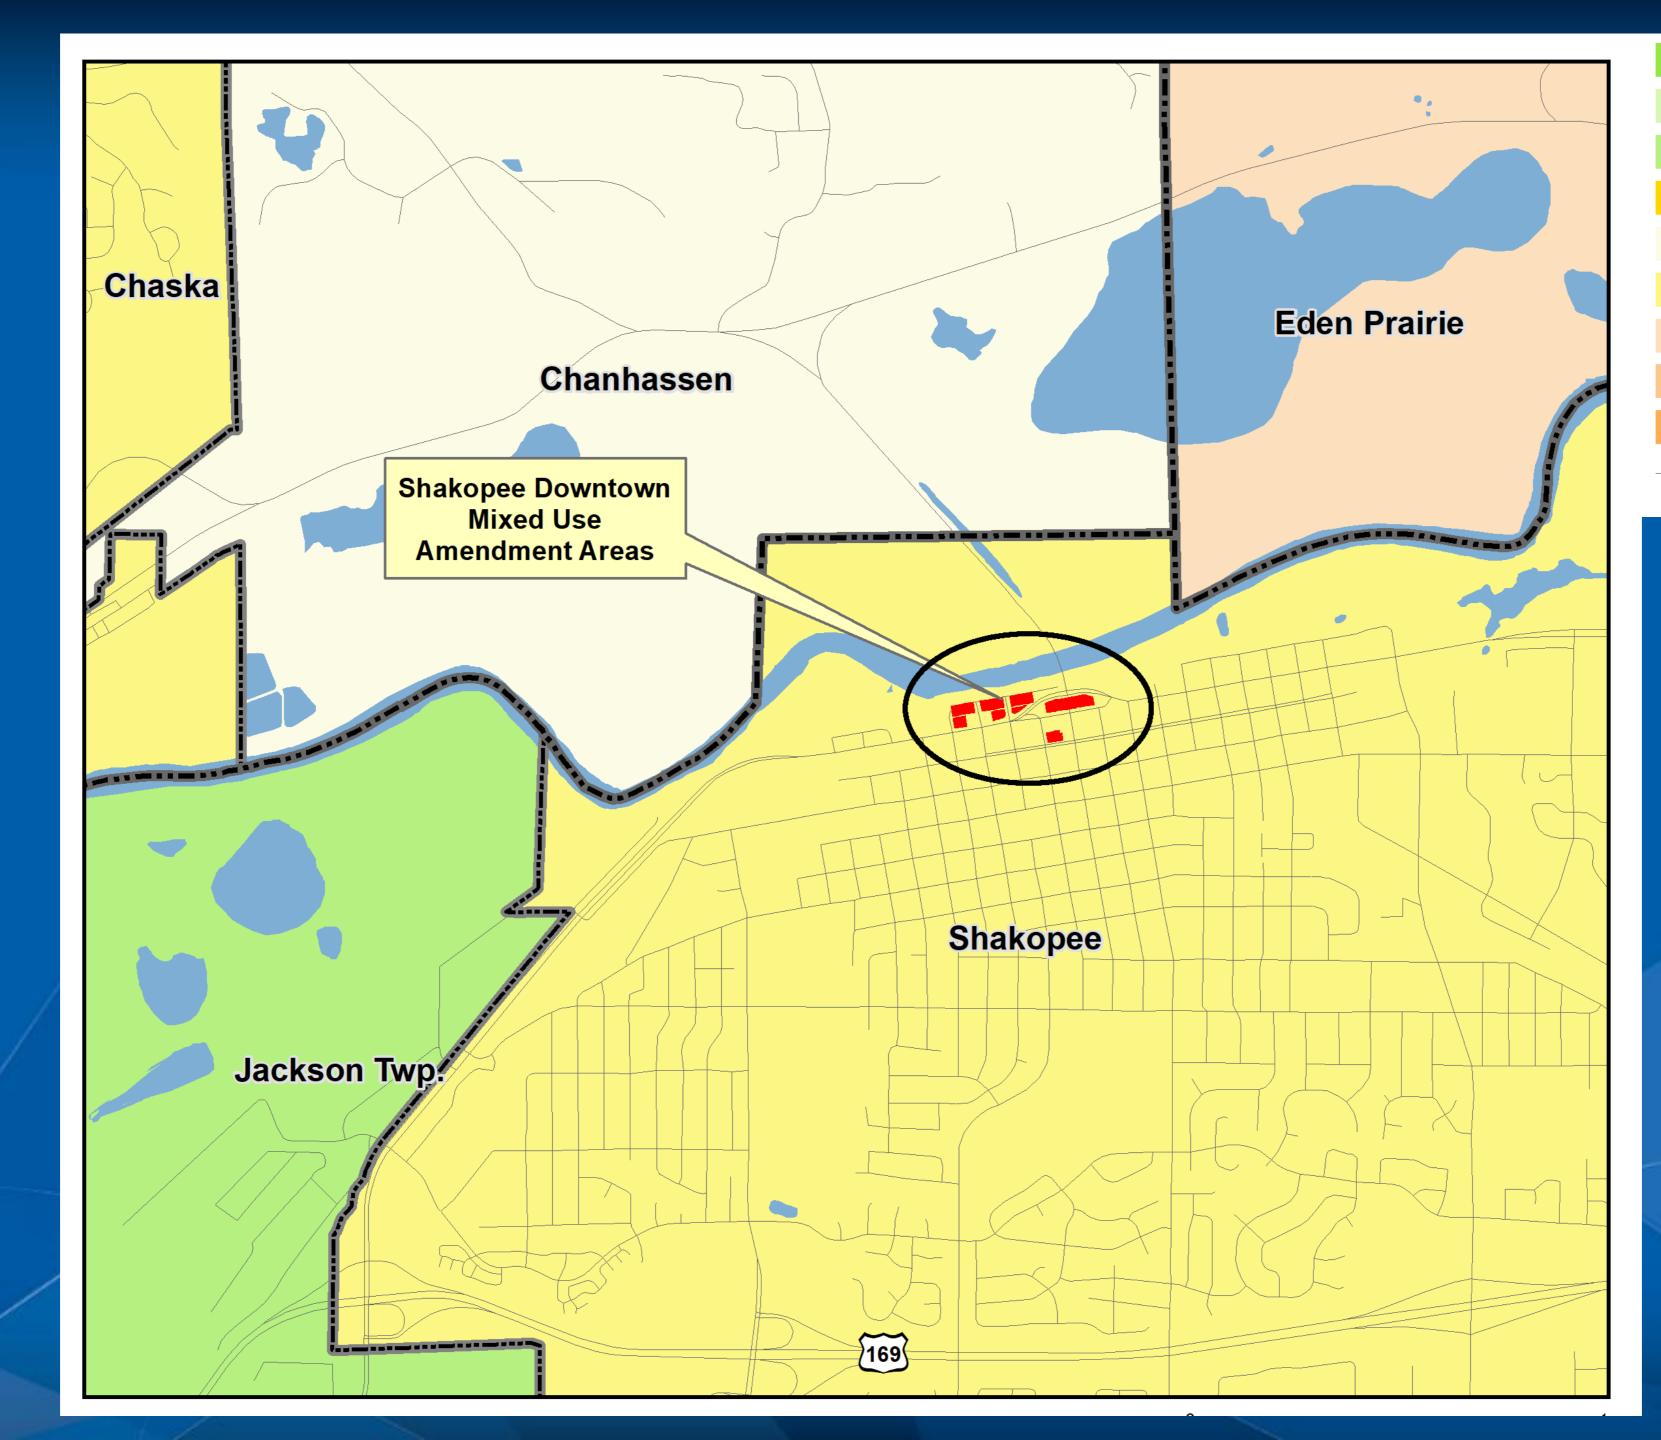

City of Shakopee – District 4 **Downtown Mixed Use Comprehensive Plan Amendment** 

January 22, 2019

**Community Development Committee** 













| Transportation                                        |
|-------------------------------------------------------|
| Transitways                                           |
| Existing Fixed Guideway Alignments                    |
| Existing Bus Rapid Transitways                        |
| Planned Fixed Guideway Transitways                    |
| Planned Bus Rapid Transitways                         |
| Existing Fixed Guideway Stations                      |
| Planned Fixed Guideway Stations                       |
| Regional Highway System                               |
| Interstates                                           |
| US Highways                                           |
| = State Highways                                      |
| County Roads