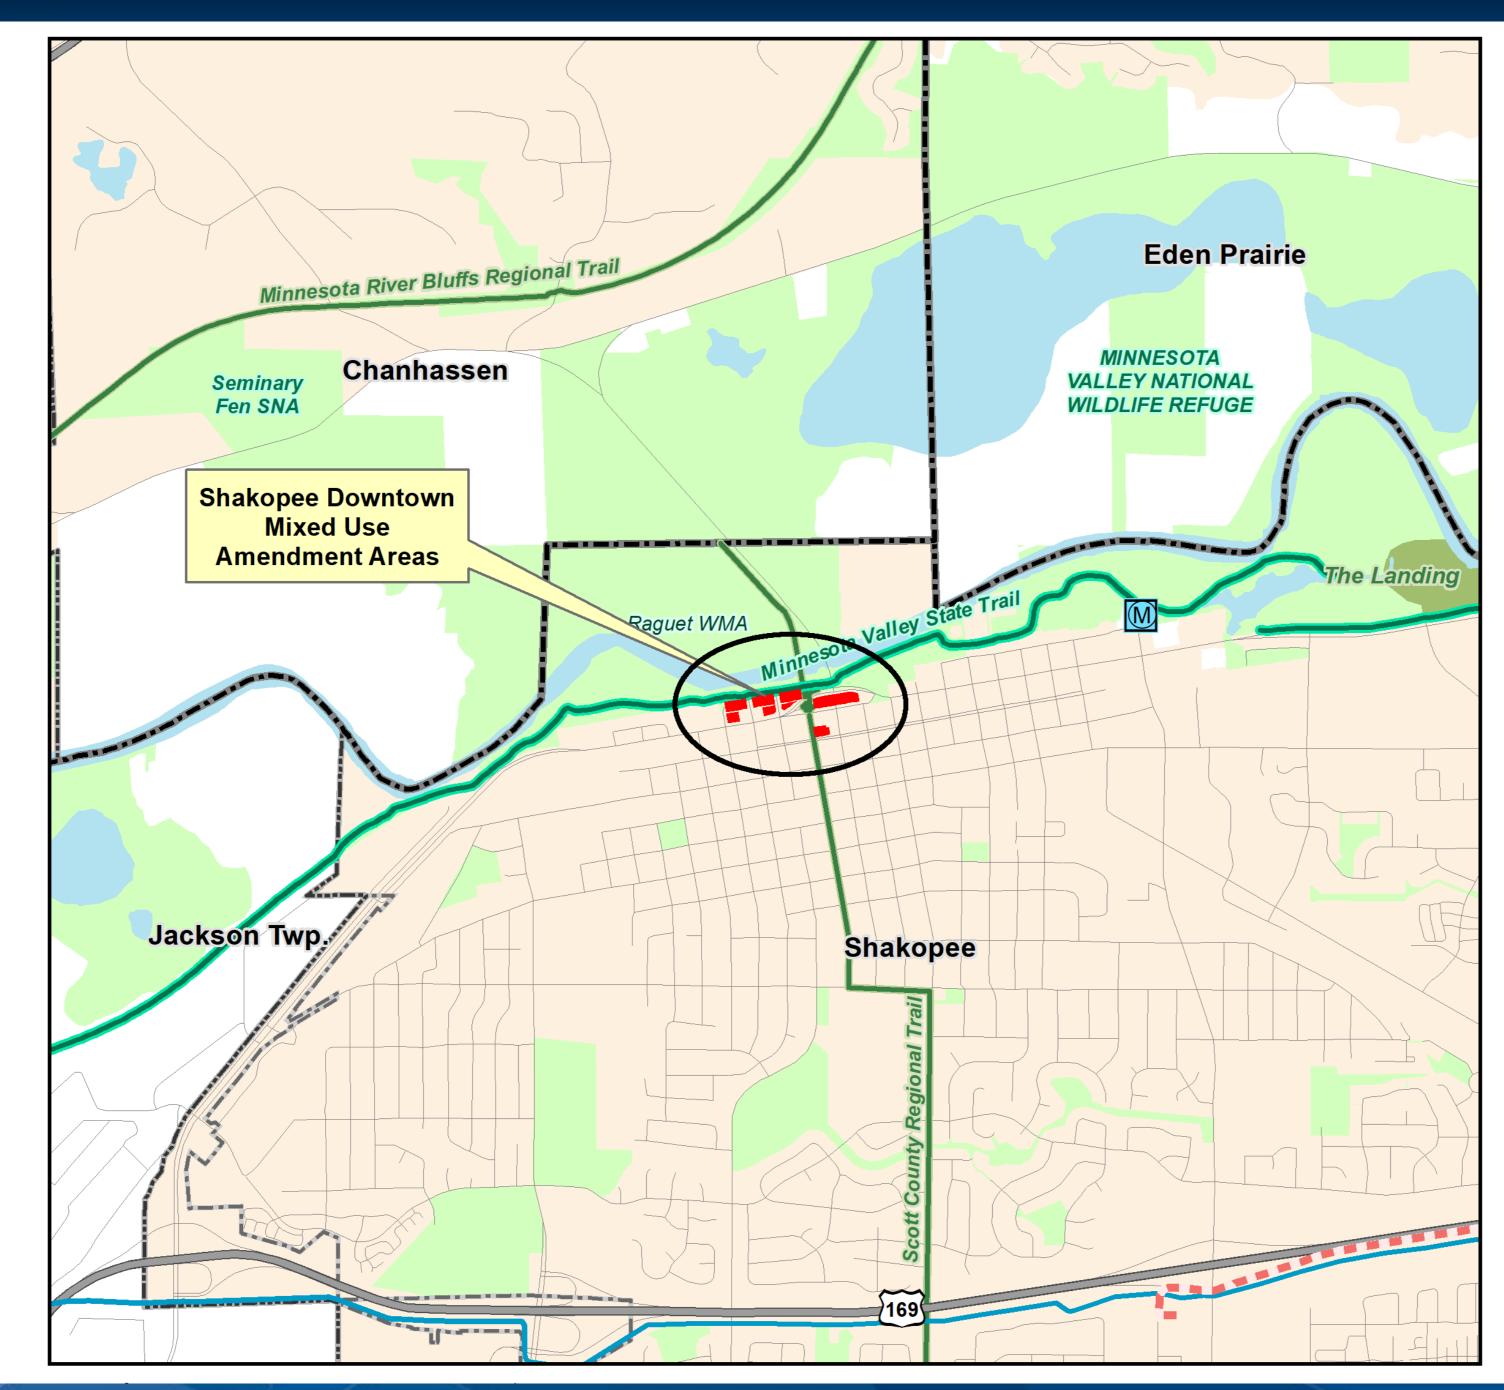

City of Shakopee – District 4 **Downtown Mixed Use Comprehensive Plan Amendment** 

January 22, 2019

**Community Development Committee** 













| Transportation                                        |
|-------------------------------------------------------|
| Transitways                                           |
| Existing Fixed Guideway Alignments                    |
| Existing Bus Rapid Transitways                        |
| Planned Fixed Guideway Transitways                    |
| Planned Bus Rapid Transitways                         |
| Existing Fixed Guideway Stations                      |
| Planned Fixed Guideway Stations                       |
| Regional Highway System                               |
| Interstates                                           |
| US Highways                                           |
| = State Highways                                      |
| County Roads