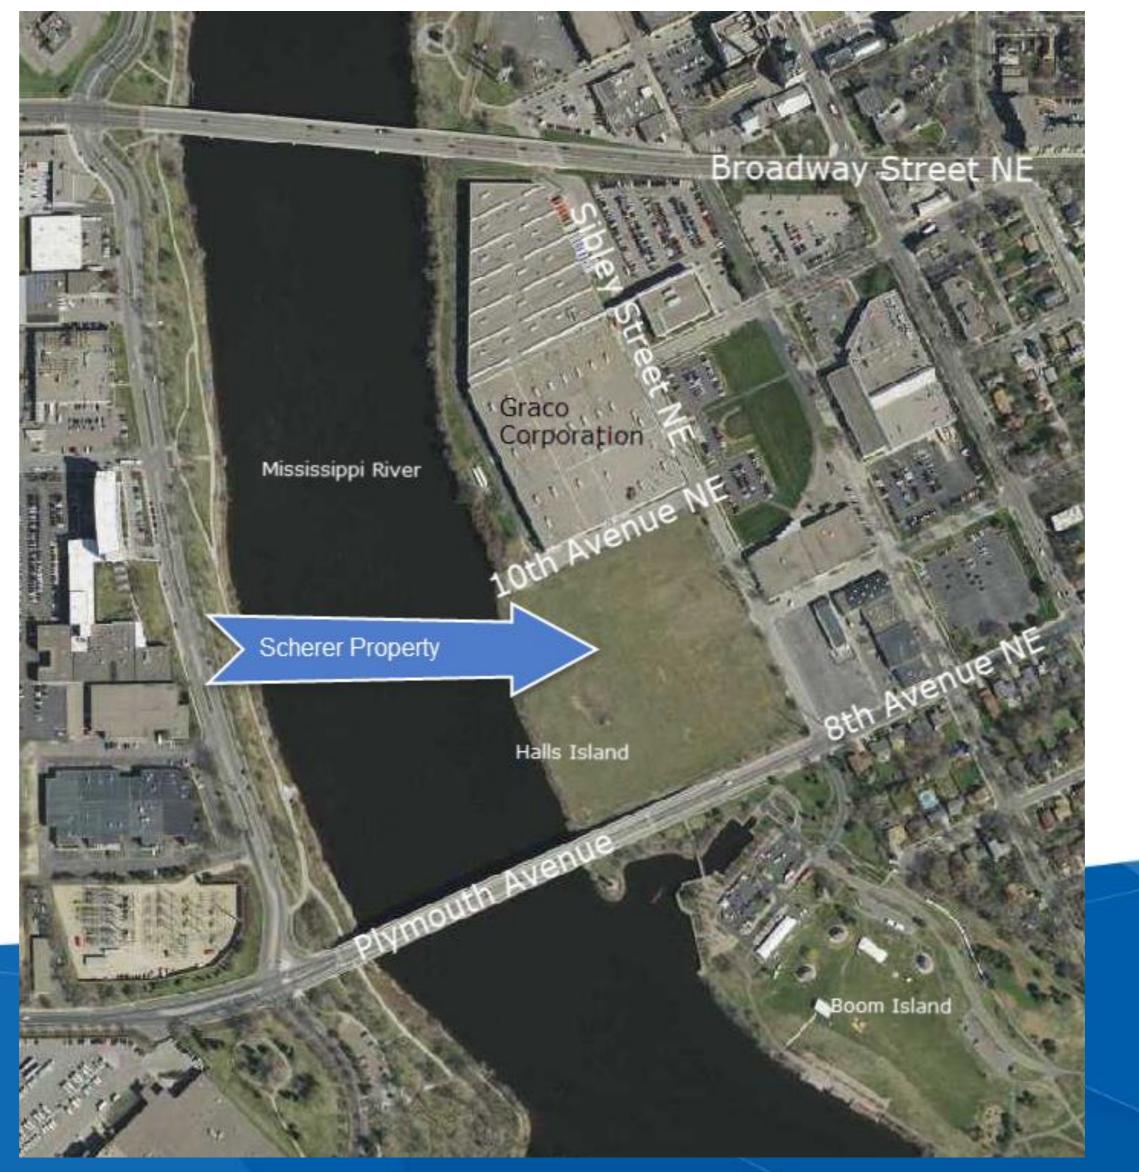

Business Item 2019-3

(Graco/Scherer) Minneapolis Park and Recreation Board

January 22, 2019

**Community Development Committee** 

#### **Above the Falls Master Plan Amendment**







## **Scherer Property - Location**









#### **Proposed Parcels to Exchange**





| e |