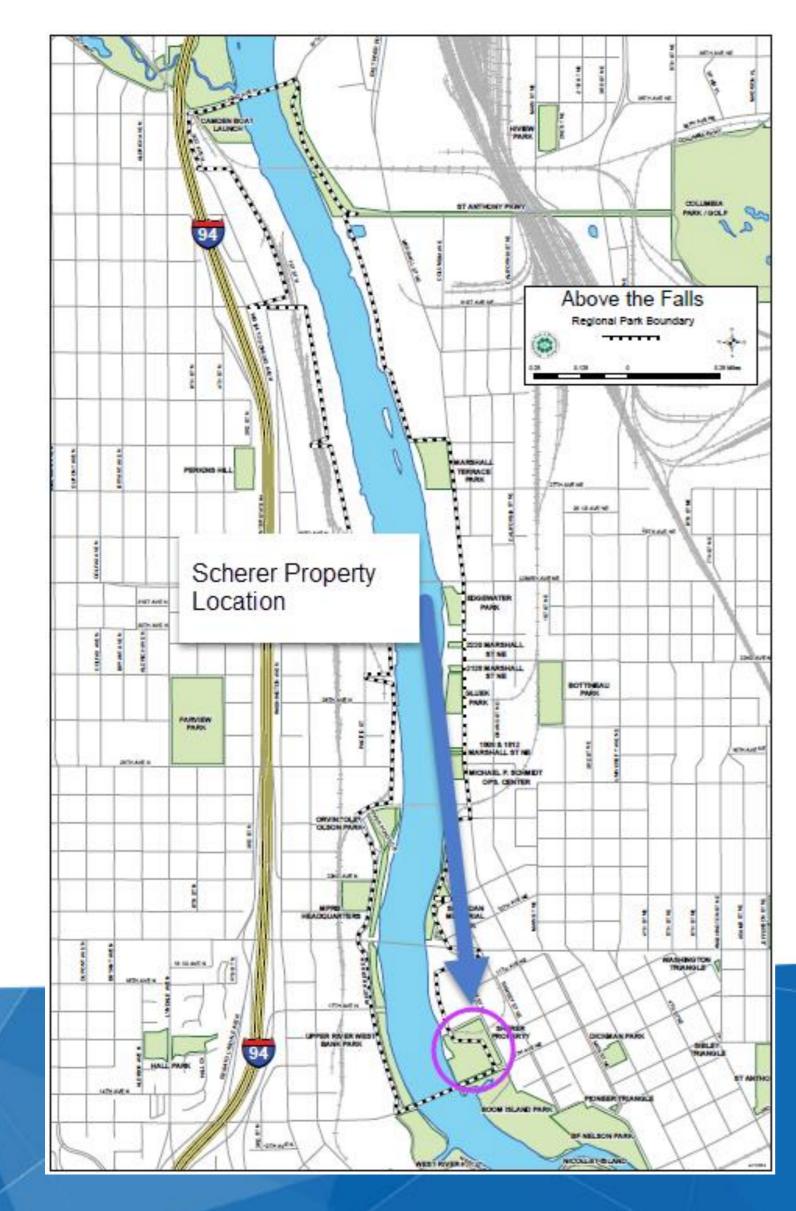

Business Item 2019-3

(Graco/Scherer) Minneapolis Park and Recreation Board

January 22, 2019

**Community Development Committee** 

#### **Above the Falls Master Plan Amendment**







## **Scherer Property - Location**









#### **Proposed Parcels to Exchange**





| e |