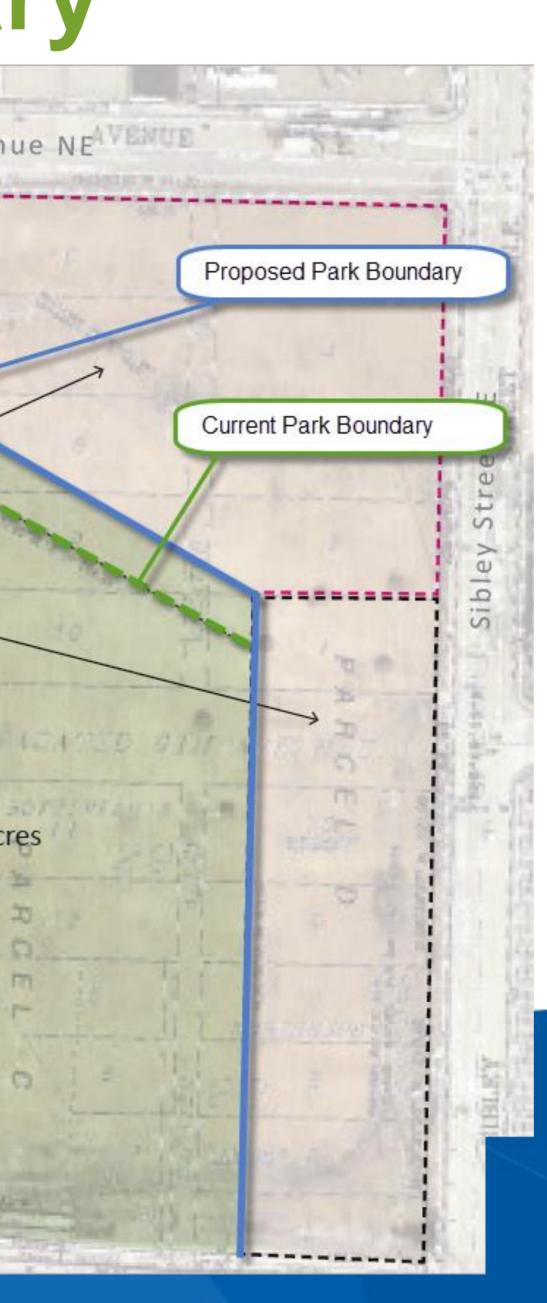

#### **Proposed Boundary**

and the second

10 TH 10th Avenue NEAVENUE

parcel 'D' (Graco) (approx. 96,070 sf | 2.20 acres)

Halls Island (reestablished 2018)

Mississippi River

parcel 'D' (Park Board)-(approx. 57,047 sf | 1.31 acres)

AVENDIP

back channel (reestablished 2018)

> future park (225,251 sf | 5.17 acres

> > 25

m

0

2917 SLN