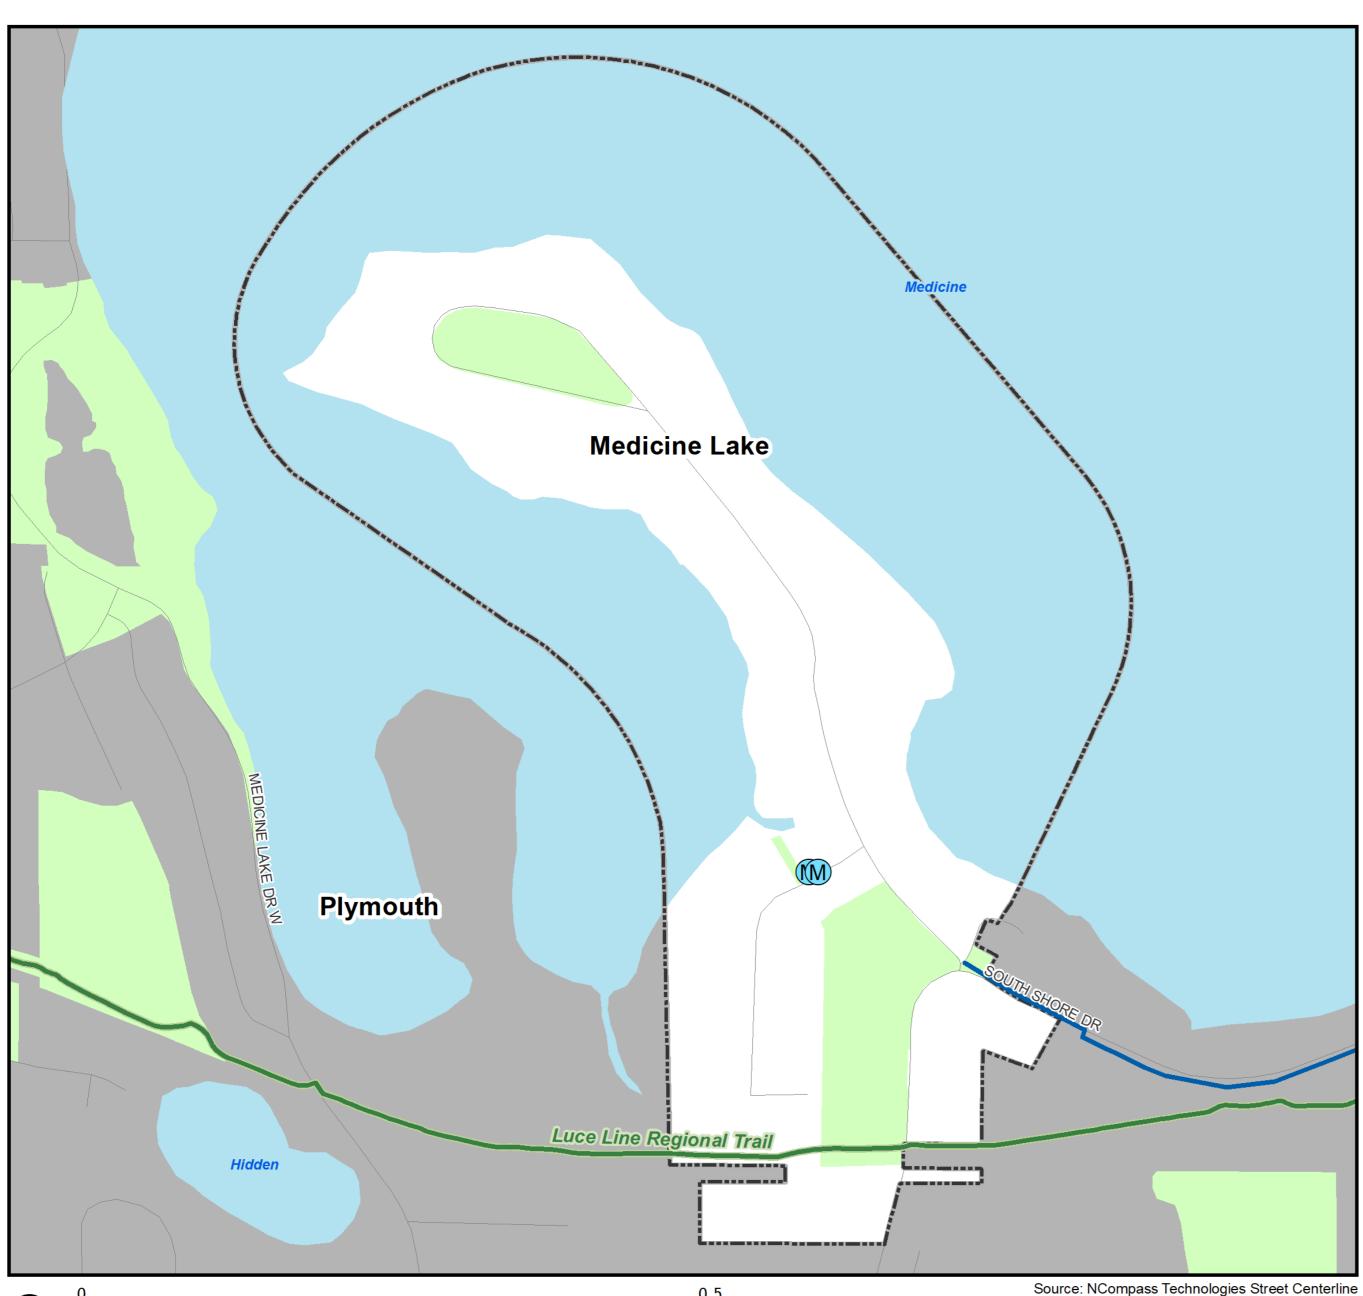

City of Medicine Lake- District 1

# 2040 Comprehensive Plan

June 3, 2019

Community Development Committee



# Community Designation





#### **Community Designations**





# Regional Systems



#### **Regional Systems**

#### Transportation

Regional Highway System

- Interstates
- US Highways
- State Highways
- ---- County Roads --- Local Streets

#### **Transitways**

- Existing Fixed Guideway Alignments
- Existing Bus Rapid Transitways
- Planned Fixed Guideway Transitways
- Planned Bus Rapid Transitways
- Existing Fixed Guideway & BRT Stations
- Planned Fixed Guideway Stations

#### Recreation Open Space **Regional Parks**

Existing (Open to Public)

In Master Plan (Not Open to Public)

//// Planned Units

#### Regional Trails

- Existing (Open to Public)
- Existing (Not Open to Public)
- Planned

#### Wastewater







MCES Interceptors

MCES Treatment Plants

#### **Regional Park Search Areas and Regional Trail Search Corridors**

**Boundary Adjustment** 







Existing S