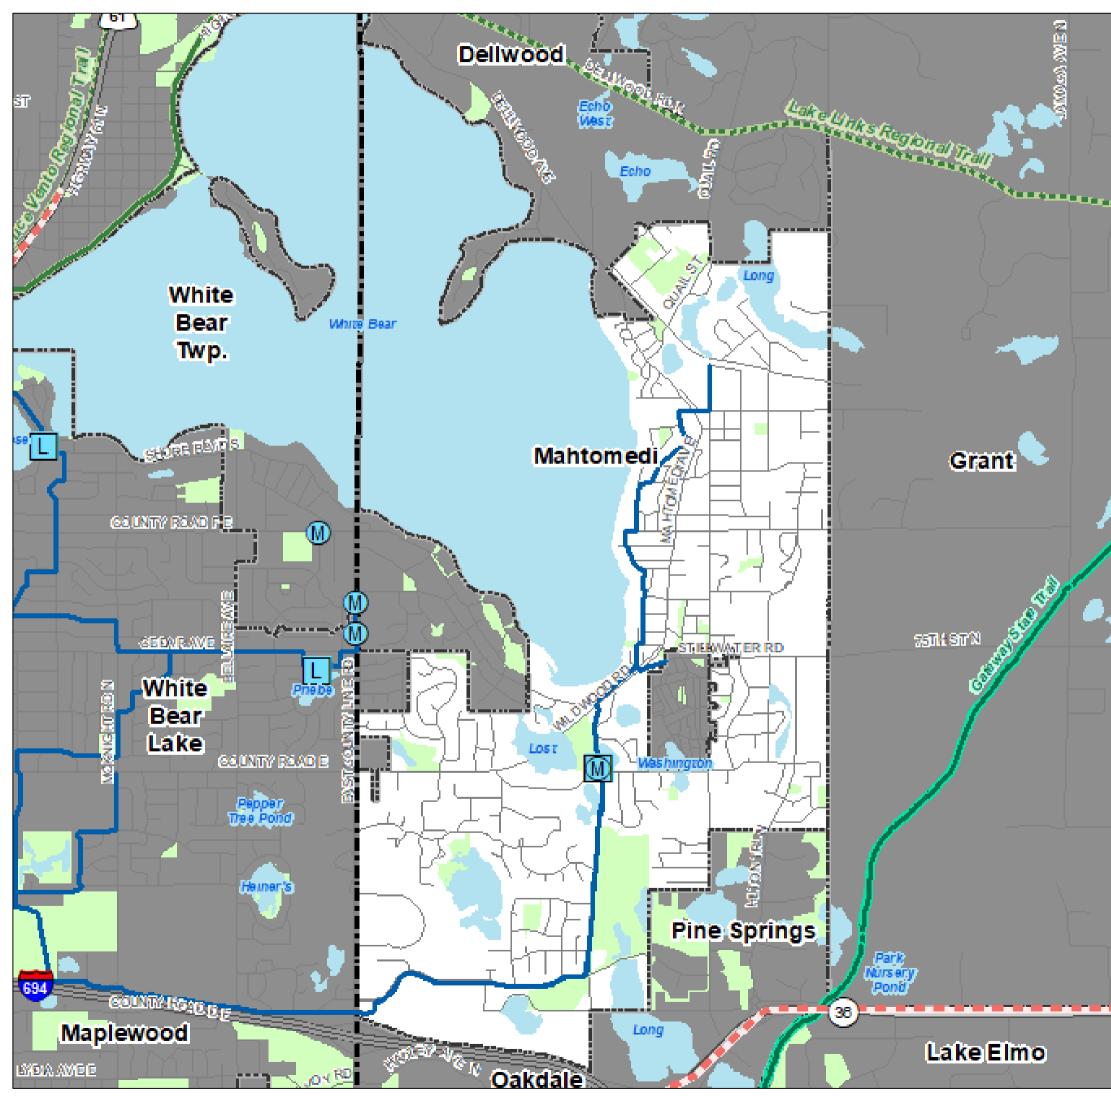

## The City of Mahtomedi **2040 Comprehensive Plan**

June 3, 2019 **Community Development Committee** 



# Community Designations







## **Regional Systems**





### **Forecasted Growth**

|            | Census | Council System Statement |      |      | <b>Revised Council Forecasts</b> |      |      |
|------------|--------|--------------------------|------|------|----------------------------------|------|------|
|            | 2010   | 2020                     | 2030 | 2040 | 2020                             | 2030 | 2040 |
| Population | 7676   | 7800                     | 7700 | 7700 | 8200                             | 8200 | 8200 |
| Households | 2827   | 3000                     | 3050 | 3100 | 3100                             | 3150 | 3200 |
| Employment | 2090   | 2400                     | 2600 | 2700 | 2400                             | 2600 | 2700 |



## 2040 Future Land Use



# **Proposed Findings**

That the Plan:

- Conforms to