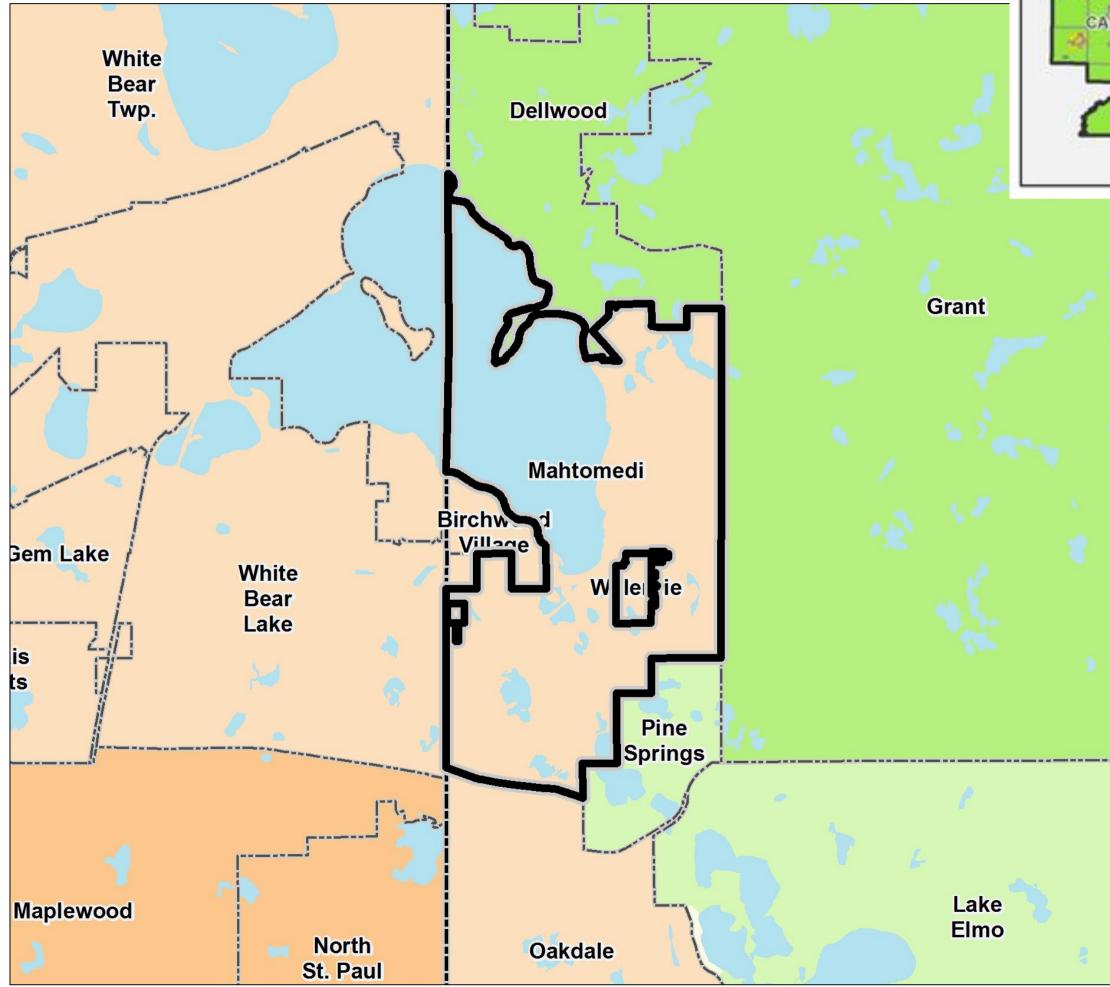

## The City of Mahtomedi **2040 Comprehensive Plan**

June 3, 2019 **Community Development Committee** 



# Community Designations







## **Regional Systems**





### **Forecasted Growth**

|            | Census | Council System Statement |      |      | <b>Revised Council Forecasts</b> |      |      |
|------------|--------|--------------------------|------|------|----------------------------------|------|------|
|            | 2010   | 2020                     | 2030 | 2040 | 2020                             | 2030 | 2040 |
| Population | 7676   | 7800                     | 7700 | 7700 | 8200                             | 8200 | 8200 |
| Households | 2827   | 3000                     | 3050 | 3100 | 3100                             | 3150 | 3200 |
| Employment | 2090   | 2400                     | 2600 | 2700 | 2400                             | 2600 | 2700 |



## 2040 Future Land Use



# **Proposed Findings**