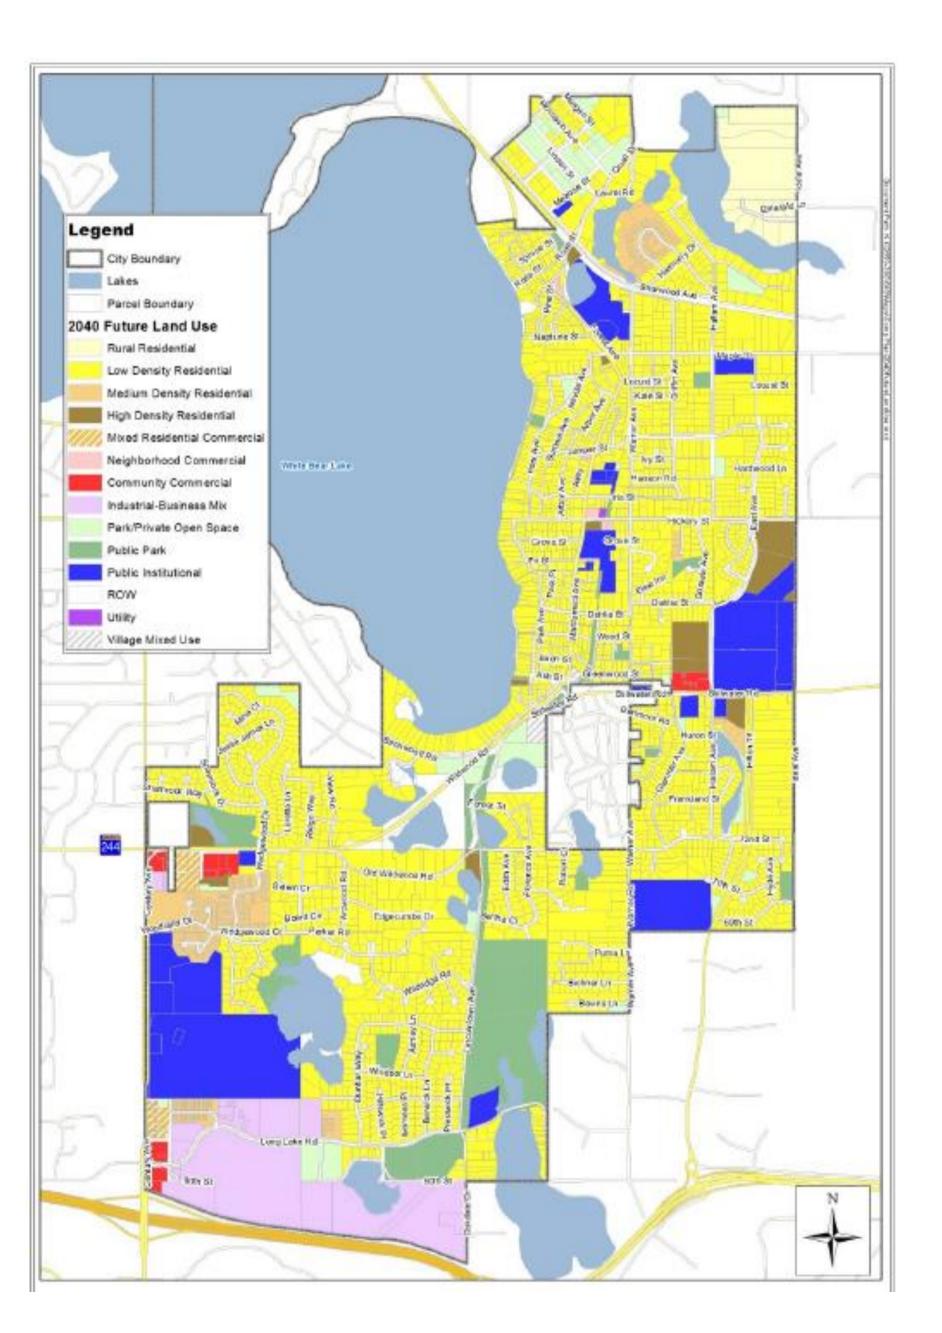

# Community Designations







## **Regional Systems**





### **Forecasted Growth**

|            | Census | Council System Statement |      |      | <b>Revised Council Forecasts</b> |      |      |
|------------|--------|--------------------------|------|------|----------------------------------|------|------|
|            | 2010   | 2020                     | 2030 | 2040 | 2020                             | 2030 | 2040 |
| Population | 7676   | 7800                     | 7700 | 7700 | 8200                             | 8200 | 8200 |
| Households | 2827   | 3000                     | 3050 | 3100 | 3100                             | 3150 | 3200 |
| Employment | 2090   | 2400                     | 2600 | 2700 | 2400                             | 2600 | 2700 |



## 2040 Future Land Use



# **Proposed Findings**

That the Plan:

- Conforms to Metropolitan system plans
- Consistent with Council policies
- Compatible with the plans of adjacent local governmental units and affected jurisdictions



## **Proposed Actions**

Adopt the attached Review Record and Advisory Comments, and:

- 1. Authorize the City of Mahtomedi to place its 2040 **Comprehensive Plan into effect.**
- 2. Revise the City's forecasts as shown in Table 1 of the **Review Record**.
- 3. Advise the City to implement the advisory comments in the **Review Record for Transportation.**