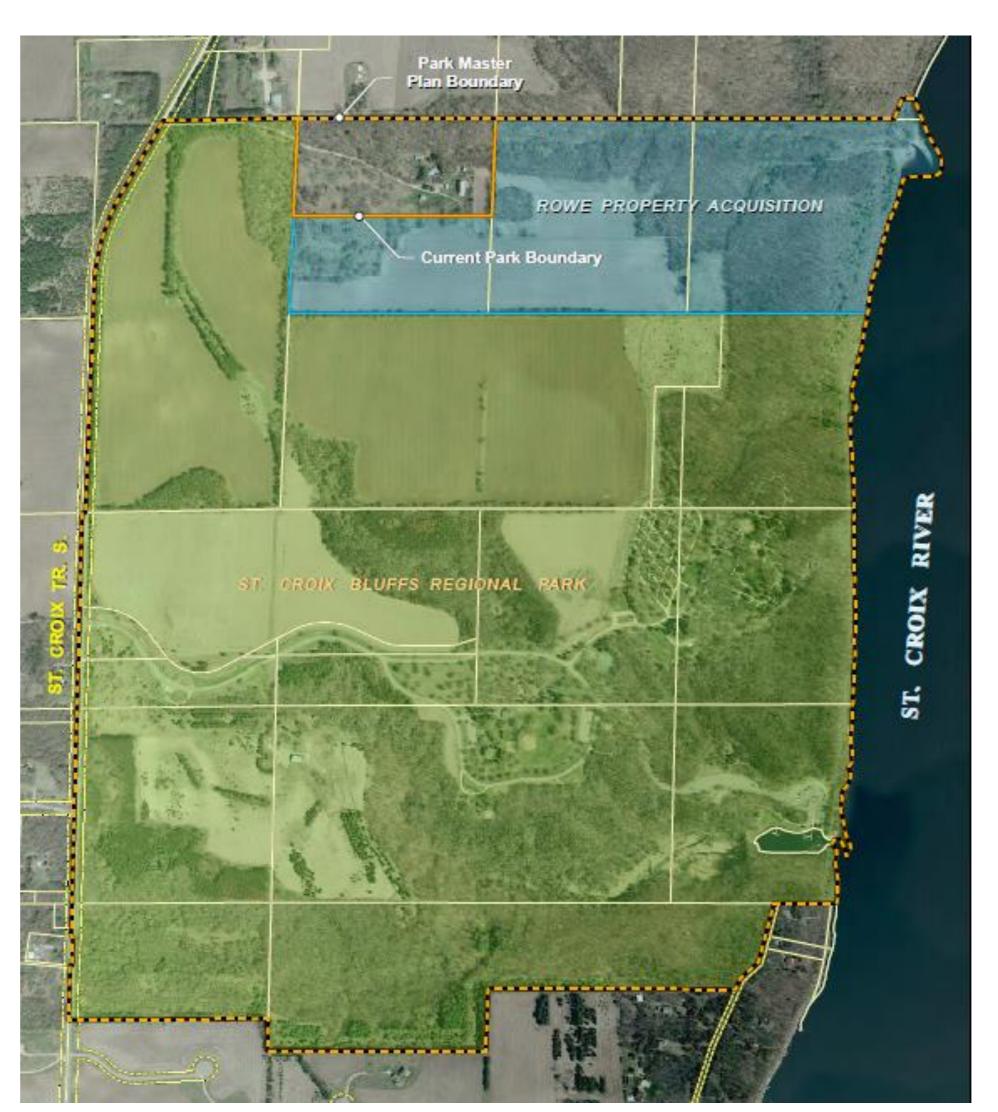

## Rowe Property

#### Recommendations

Subject to the Legislative Citizen Commission on Minnesota Resources approving the purchase price, the Metropolitan Council:

- Approve a grant of up to \$2,228,599.65 to Washington County to acquire the 102acre Rowe property located on the St. Croix Trail south of 90<sup>th</sup> Street, Denmark Township, for St. Croix Bluffs Regional Park.
- Authorize the Community Development Director to execute the grant agreement and restrictive covenant on behalf of the Council.