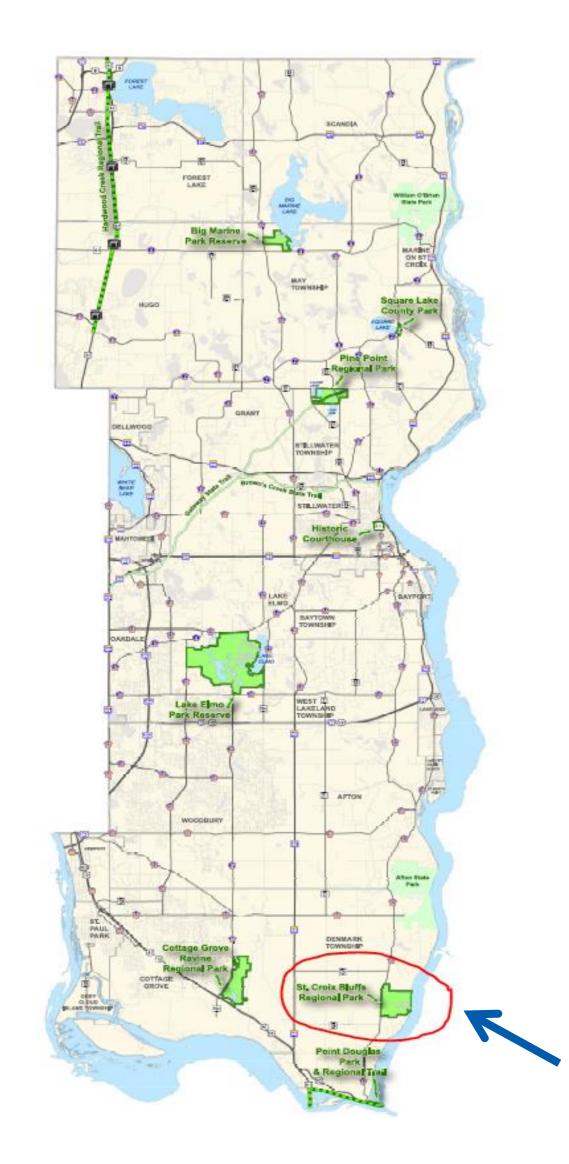

Business Item 2019-317

# Park Acquisition Opportunity Fund Grant for St. Croix Bluffs Regional Park, Rowe

Washington County

November 18, 2019

Community Development Committee



#### Regional Parks System Plan Map



## St. Croix Bluffs Regional Park









## Rowe Property











## Rowe acquisition budget and grant structure

| <b>Acquisition Budget</b> | Cost           |
|---------------------------|----------------|
| Purchase price            | \$2,935,000    |
| Appraisal and review      | \$10,238.75    |
| Phase 1 EA; stewardship   | \$14,300       |
| Taxes and fees            | \$11,927.45    |
| Total project cost        | \$2,971,466.20 |

| Grant Structure                         | Amount                       |
|-----------------------------------------|------------------------------|
| FY2020 PTLF/ PAOF<br>FY2016 ENRTF/ PAOF | \$317,159.79<br>\$612,834.63 |
| FY2018 ENRTF/ PAOF                      | \$407,165.37                 |
| Council bonds                           | \$891,439.86                 |
| Grant amo