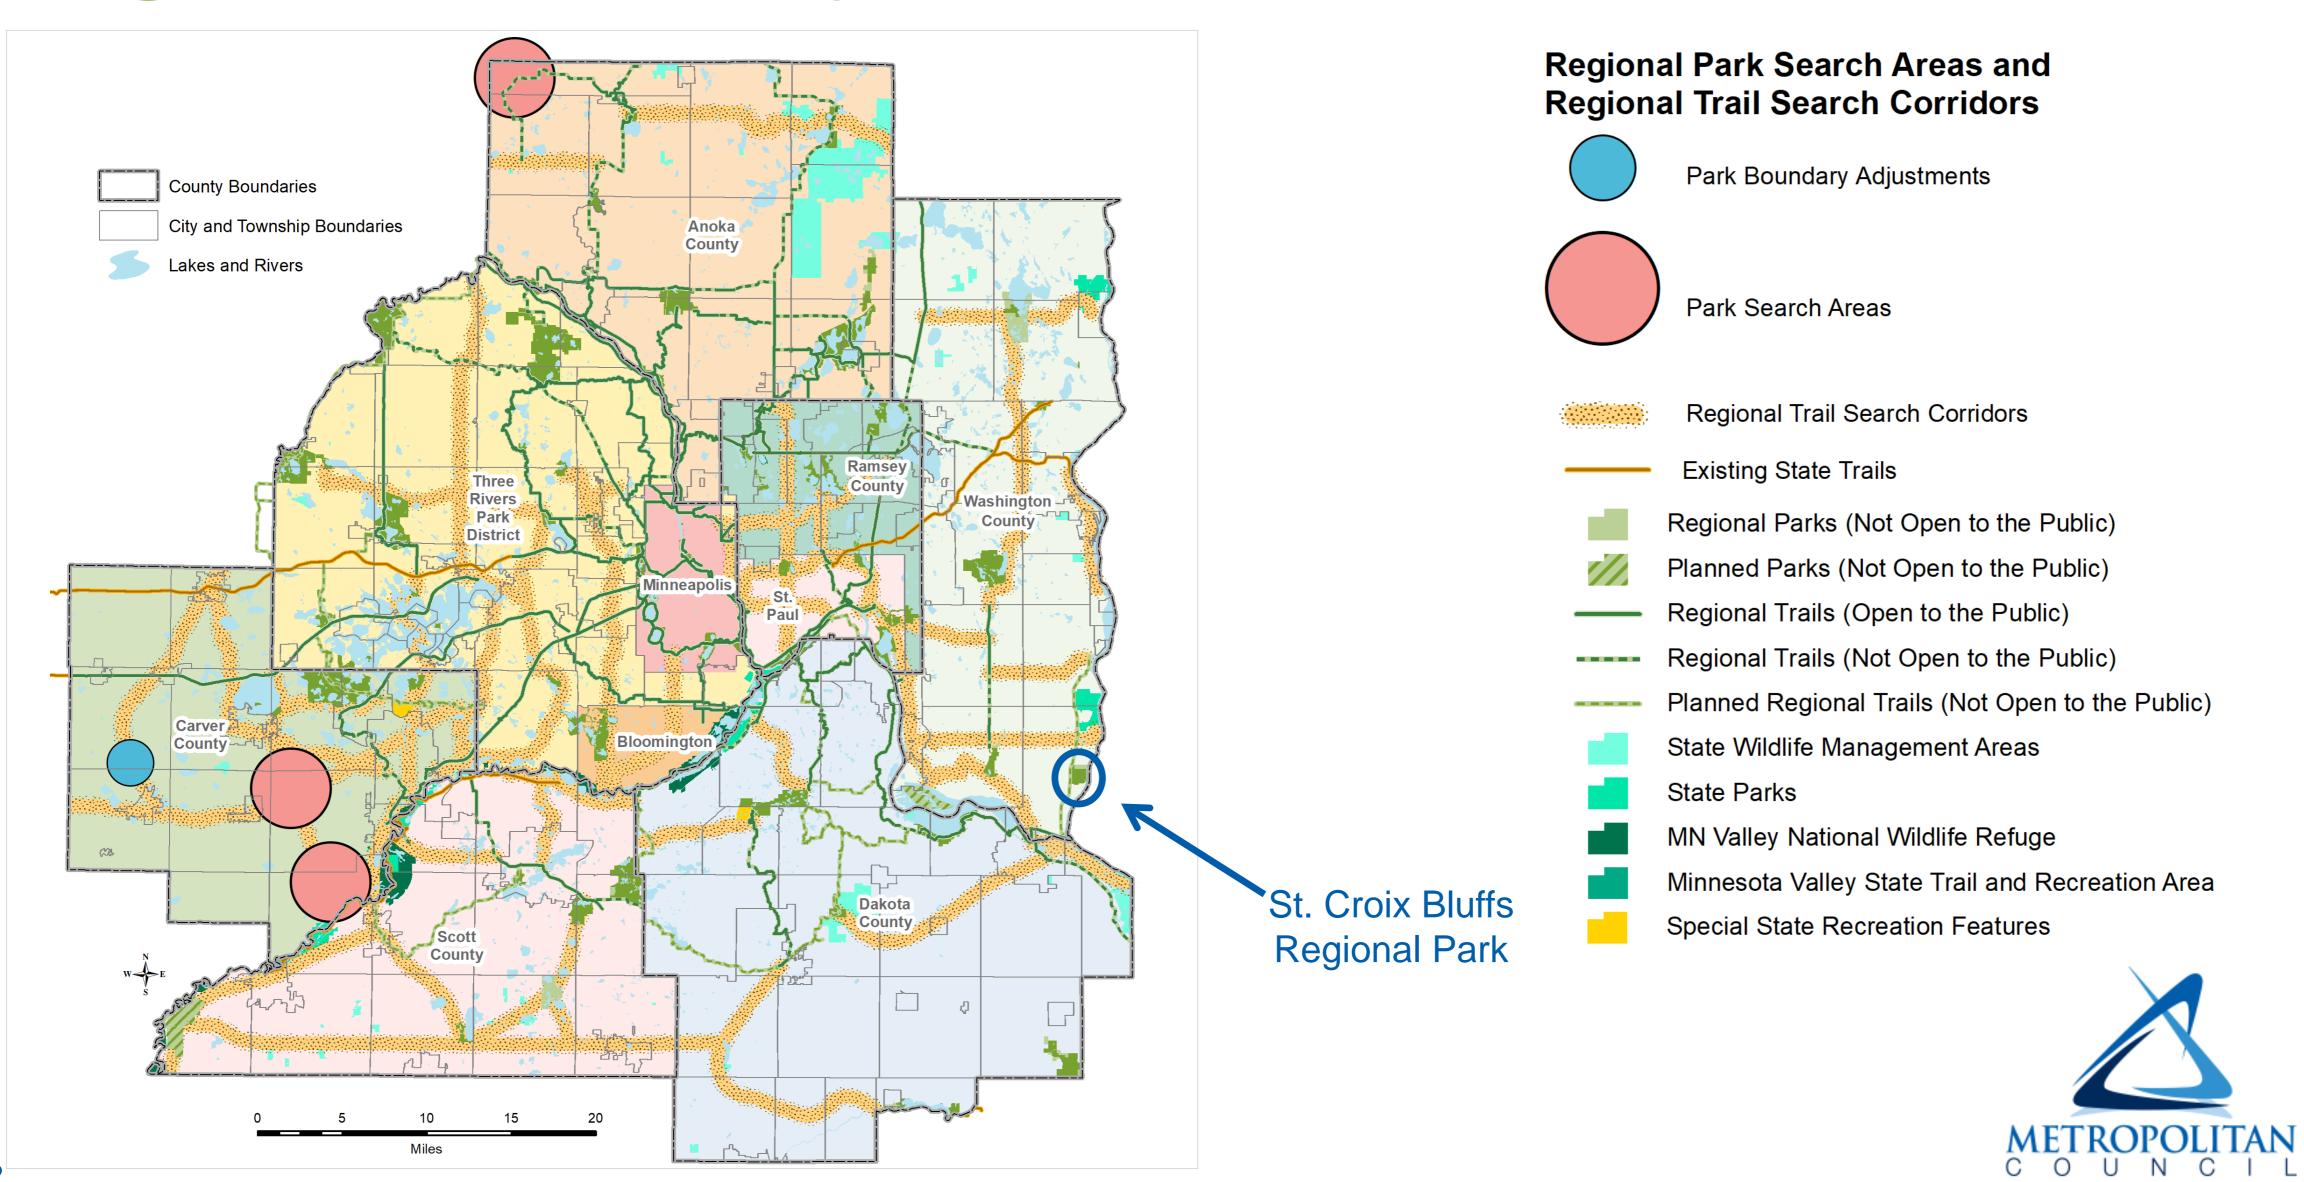

Business Item 2019-317

# Park Acquisition Opportunity Fund Grant for St. Croix Bluffs Regional Park, Rowe

Washington County

November 18, 2019

Community Development Committee



#### Regional Parks System Plan Map



## St. Croix Bluffs Regional Park









## Rowe Property











## Rowe acquisition budget and grant structure

| <b>Acquisition Budget</b> | Cost           |
|---------------------------|----------------|
| Purchase price            | \$2,935,000    |
| Appraisal and review      | \$10,238.75    |
| Phase 1 EA; stewardship   | \$14,300       |
| Taxes and fees            | \$11,927.45    |
| Total project cost        | \$2,971,466.20 |

| Grant Structure                         | Amount                       |
|-----------------------------------------|------------------------------|
| FY2020 PTLF/ PAOF<br>FY2016 ENRTF/ PAOF | \$317,159.79<br>\$612,834.63 |
| FY2018 ENRTF/ PAOF                      | \$407,165.37                 |
| Council bonds                           | \$891