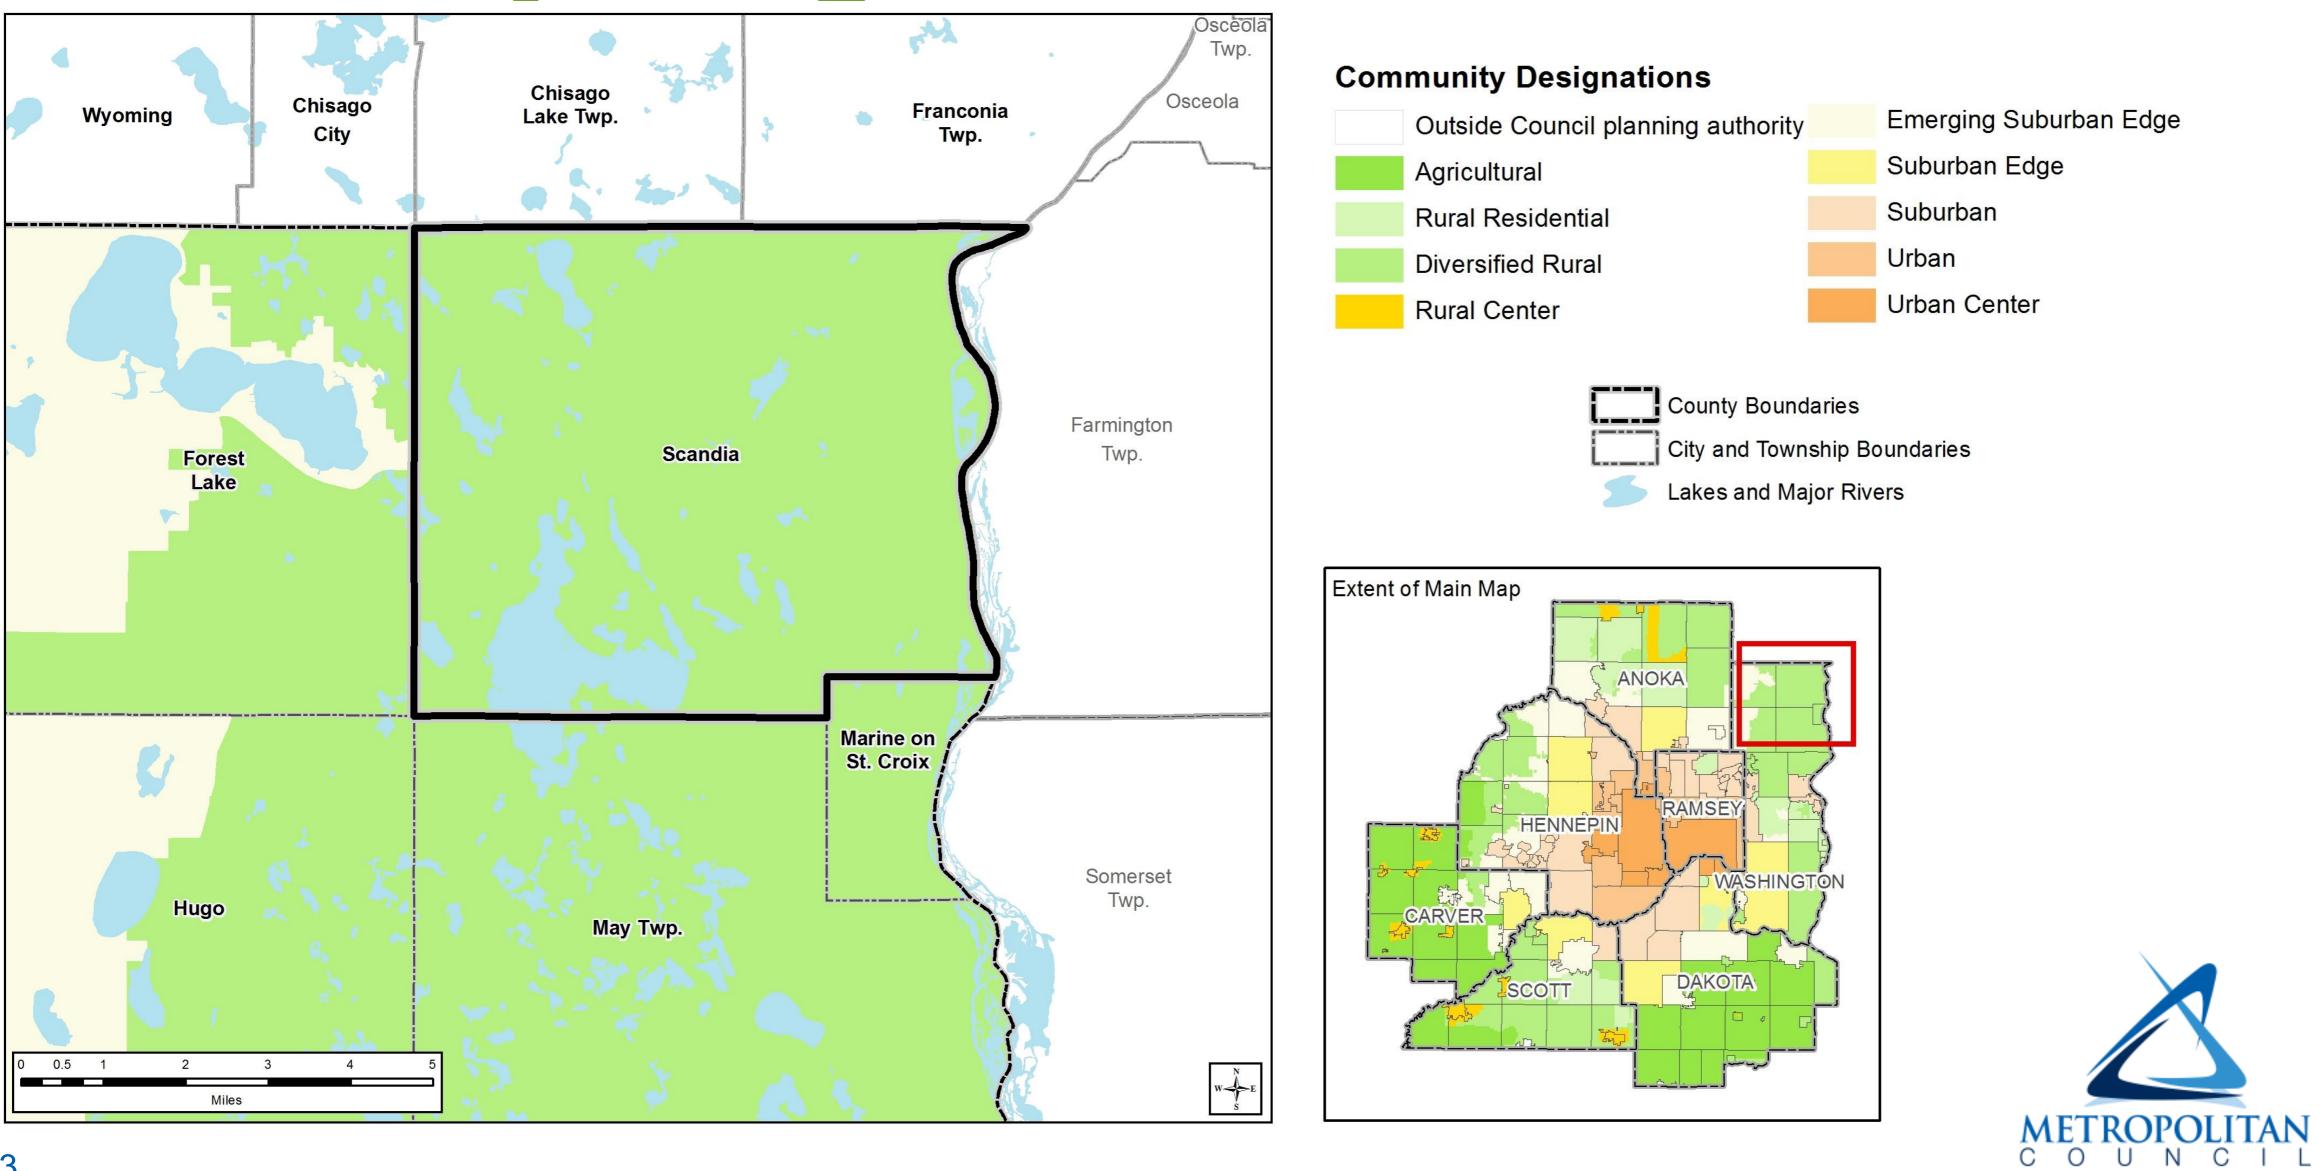

# **Community Designation**

# **Proposed Action**

- shown in Figure 3, from Diversified Rural to Rural Center.
- for Surface Water Management.

 Authorize the City of Scandia to place its 2040 Comprehensive Plan into effect. Revise the community designation for the Village Center portion of Scandia, as