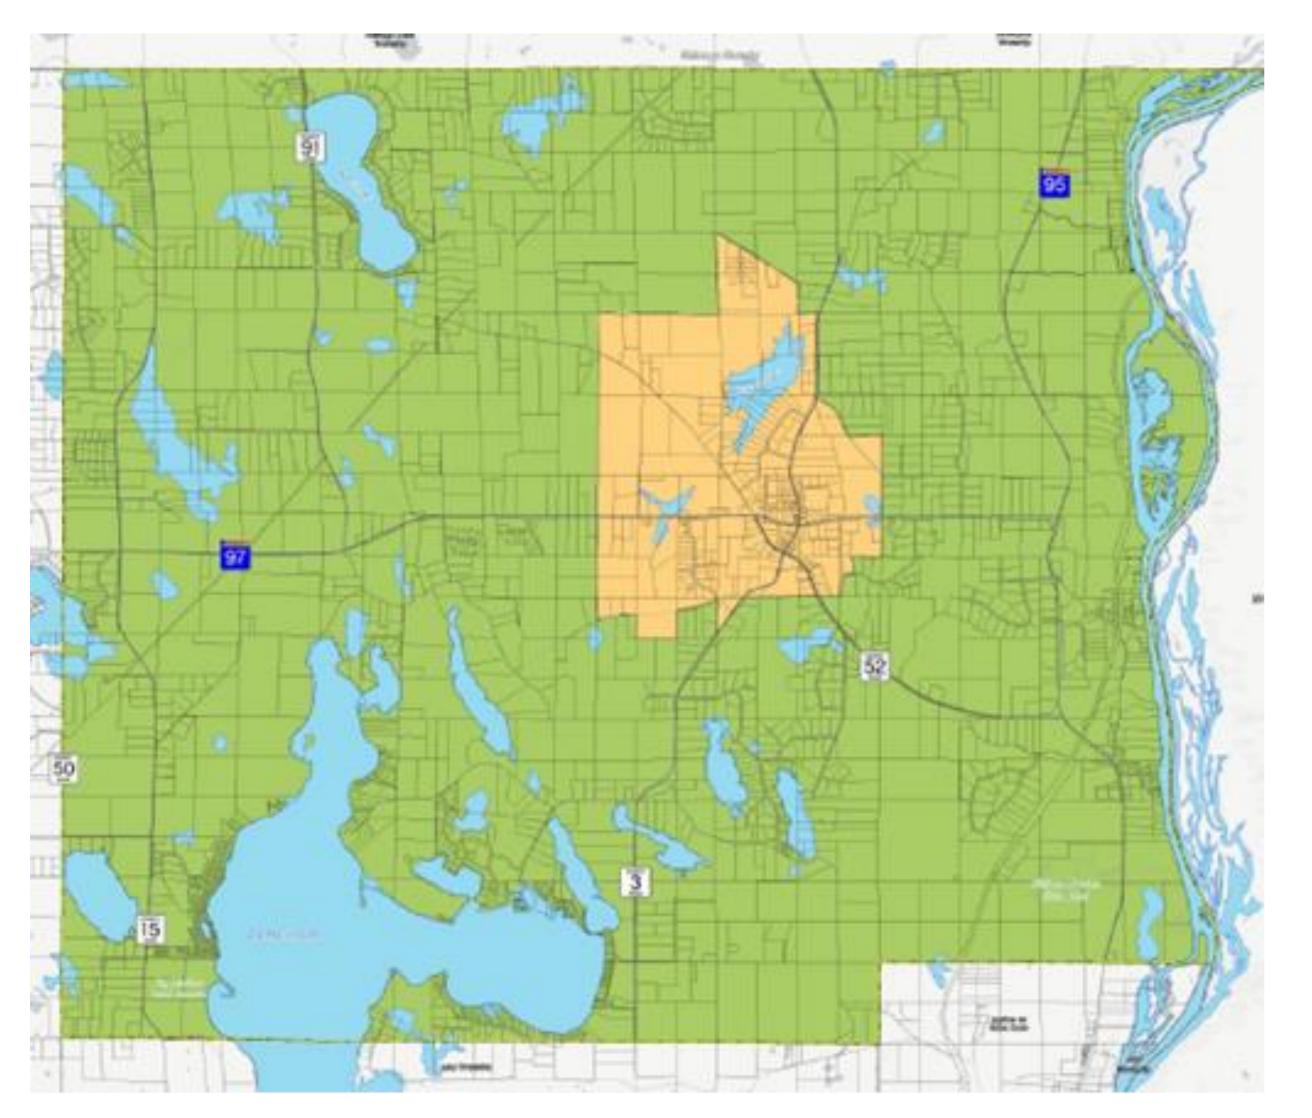

# **Proposed Community Designation**

| Leg | end             |          | 1          |  |
|-----|-----------------|----------|------------|--|
|     | City Limits     | <u> </u> | Highway    |  |
|     | County Boundary |          | Other Road |  |

# **Proposed Action**

- shown in Figure 3, from Diversified Rural to Rural Center.
- for Surface Water Management.

 Authorize the City of Scandia to place its 2040 Comprehensive Plan into effect. Revise the community designation for the Village Center portion of Scandia, as