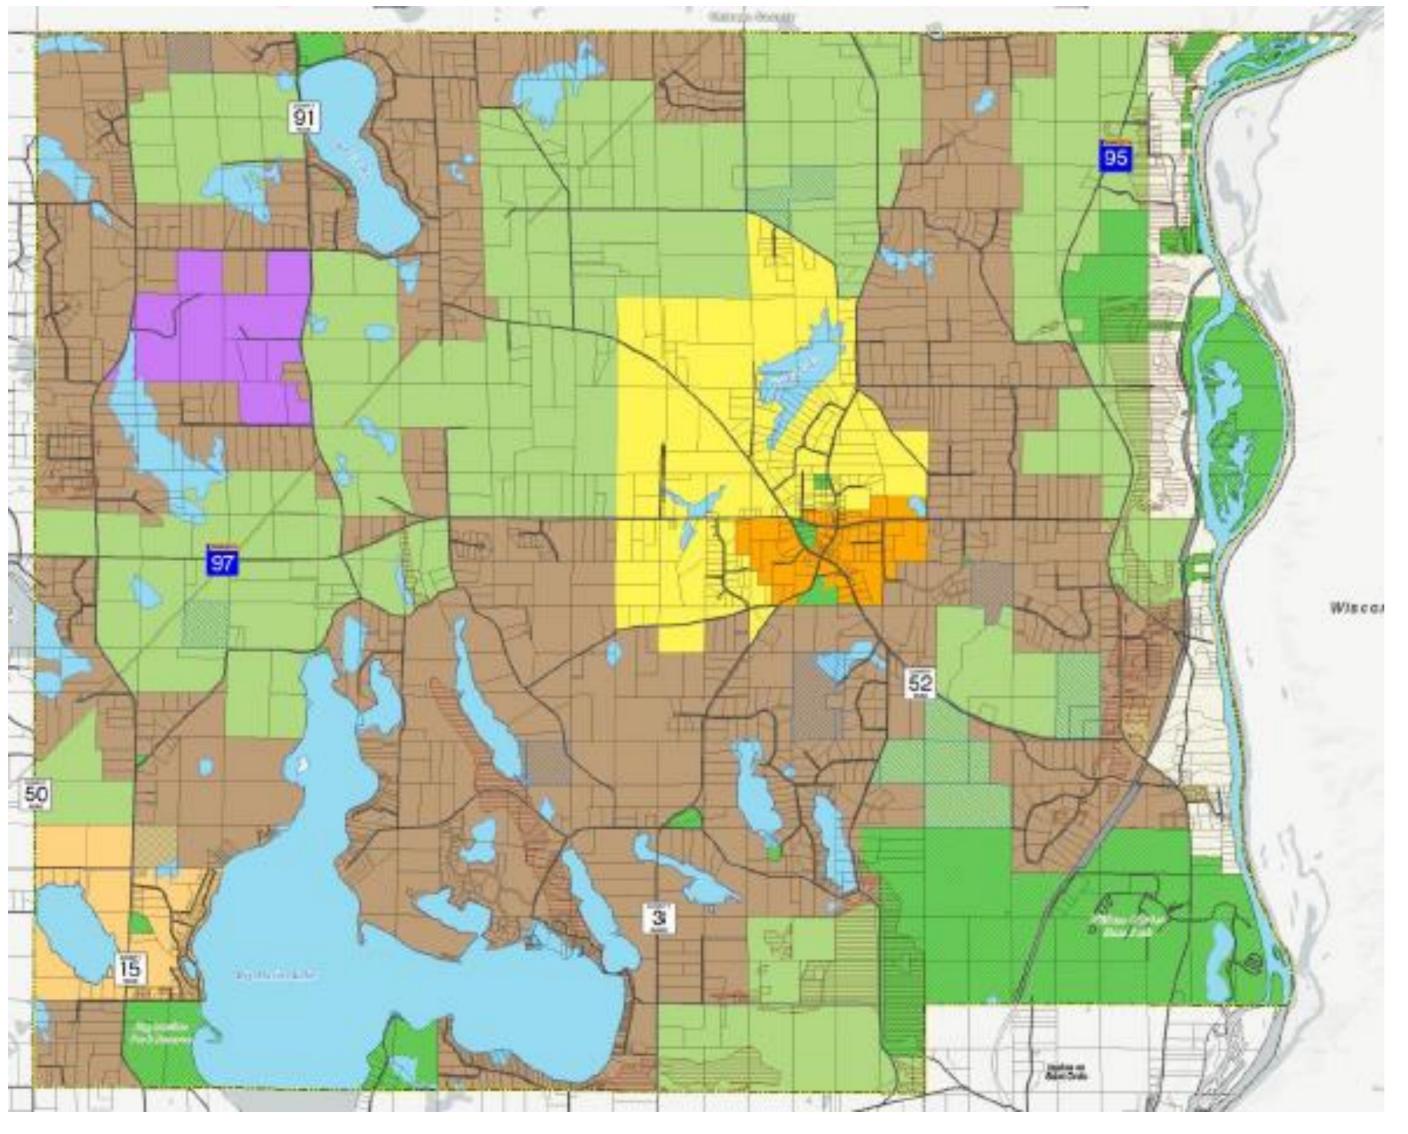

----|------------|--|
|     | City Limits     | <u> </u> | Highway    |  |
|     | County Boundary |          | Other Road |  |

### Future Land Use

### **Community Designation**







## **Forecasted Growth**

### Table 1. City of Scandia Forecasts

|            | Census | Estimated<br>2017 | Council Forecasts |       |       |
|------------|--------|-------------------|-------------------|-------|-------|
|            | 2010   |                   | 2020              | 2030  | 2040  |
| Population | 3,934  | 4,049             | 4,260             | 4,630 | 4,950 |
| Households | 1,498  | 1,490             | 1,700             | 1,910 | 2,100 |
| Employment | 519    | 493               | 620               | 690   | 730   |





# **Existing Land Use**







### **2040 Planned Land Use**







# **Proposed Findings**

That the Plan:

- Conforms to Metropolitan system plans
- Consistent with Council policies, consistent with proposed changes to **Community Designations**
- Compatible with the plans of adjacent local governmental units and affected jurisdictions







# **Meeting Schedule**

• Metropolitan Council on Wednesday, October 9





# **Proposed Action**

- shown in Figure 3, from Diversified Rural to Rural Center.
- for Surface Water Management.



 Authorize the City of Scandia to place its 2040 Comprehensive Plan into effect. Revise the community designation for the Village Center portion of Scandia, as

Advise the City to implement the advisory comments in the Review Record





### Questions