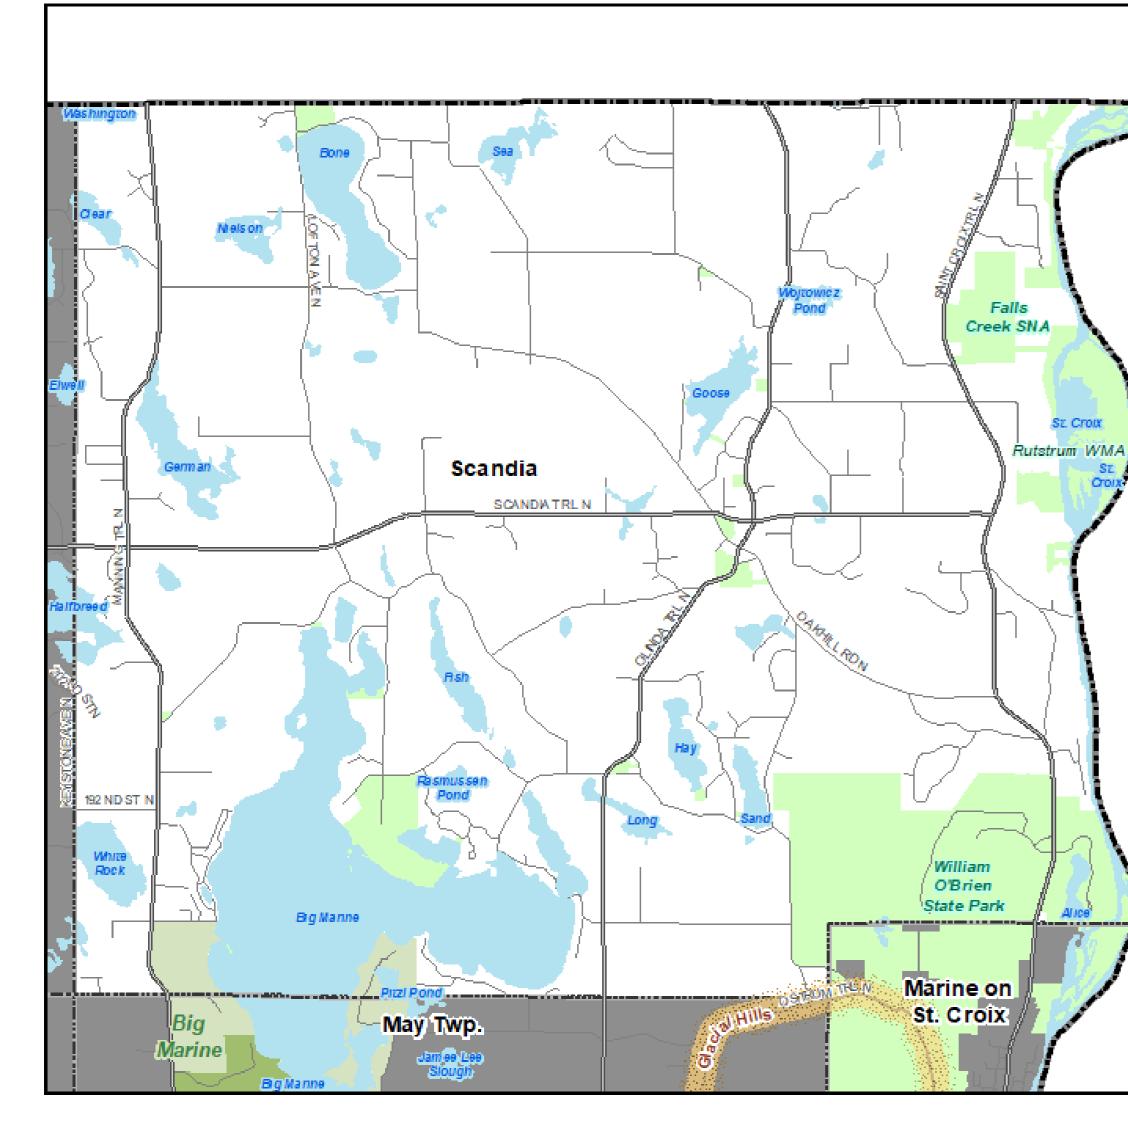

### City of Scandia – District 12 2040 Comprehensive Plan

September 16, 2019

**Community Development Committee** 





# **Regional Systems**



|   | Regional Systems                                                        |
|---|-------------------------------------------------------------------------|
|   | Transportation                                                          |
| ~ | Transitways<br>2040 Transportation System Policy - adopted January 2015 |
|   | Existing                                                                |
|   | Planned Current Revenue Scenario                                        |
|   | Planned Current Revenue Scenario -<br>CTIB* Phase 1 Projects            |
|   | Potential Increased Revenue Scenario                                    |
|   | Regional Highway System                                                 |
|   | Existing Principal Arterials