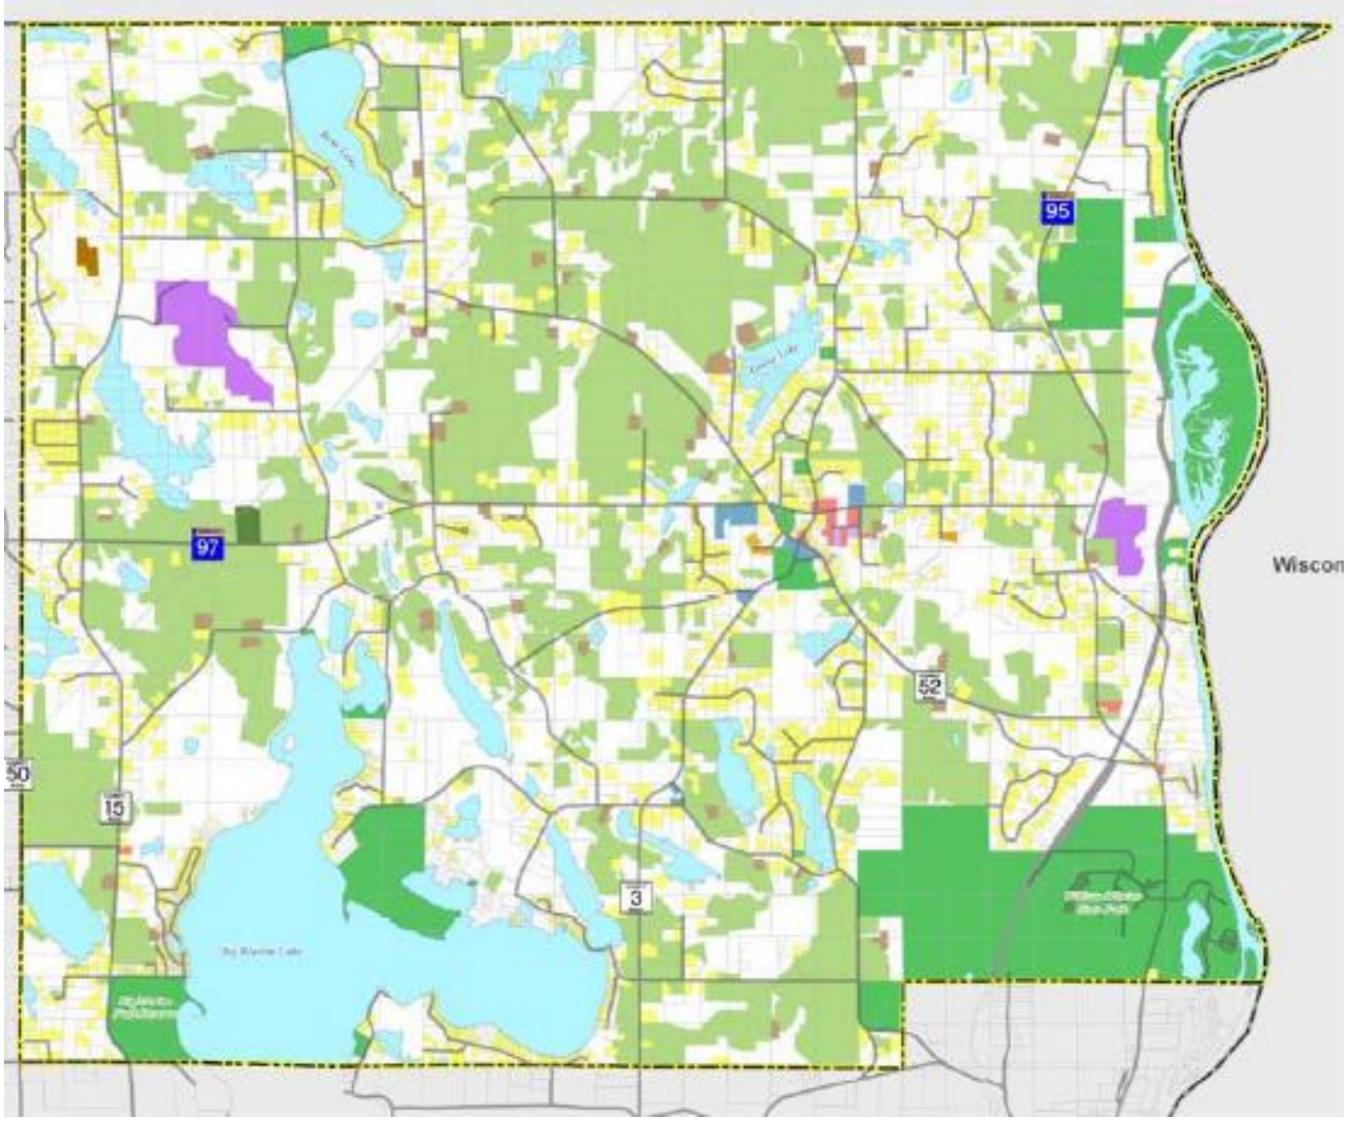

|  |
|-----|-----------------|----------|------------|--|
|     | City Limits     | <u> </u> | Highway    |  |
|     | County Boundary |          | Other Road |  |

### Future Land Use

### **Community Designation**







## **Forecasted Growth**

### Table 1. City of Scandia Forecasts

|            | Census | Estimated<br>2017 | Council Forecasts |       |       |
|------------|--------|-------------------|-------------------|-------|-------|
|            | 2010   |                   | 2020              | 2030  | 2040  |
| Population | 3,934  | 4,049             | 4,260             | 4,630 | 4,950 |
| Households | 1,498  | 1,490             | 1,700             | 1,910 | 2,100 |
| Employment | 519    | 493               | 620               | 690   | 730   |





# **Existing Land Use**







### **2040 Planned Land Use**







# **Proposed Findings**

That the Plan:

- Conforms to Metropolitan system plans
- Consistent with Council policies, consistent with proposed changes to **Community Designations**
- Compatible with the plans of adjacent local governmental units and affected jurisdictions







# **Meeting Schedule**

• Metropolitan Council on Wednesday, October 9





# **Proposed Action**

- shown in Figure 3, from Diversified Rural to Rural Center.
- for Surface Water Management.



 Authorize the City of Scandia to place its 2040 Comprehensive Plan into effect. Revise the community designation for the Village Center portion of Scandia, as

Advise the City to implement the advisory comments in the Review Record





### Questions