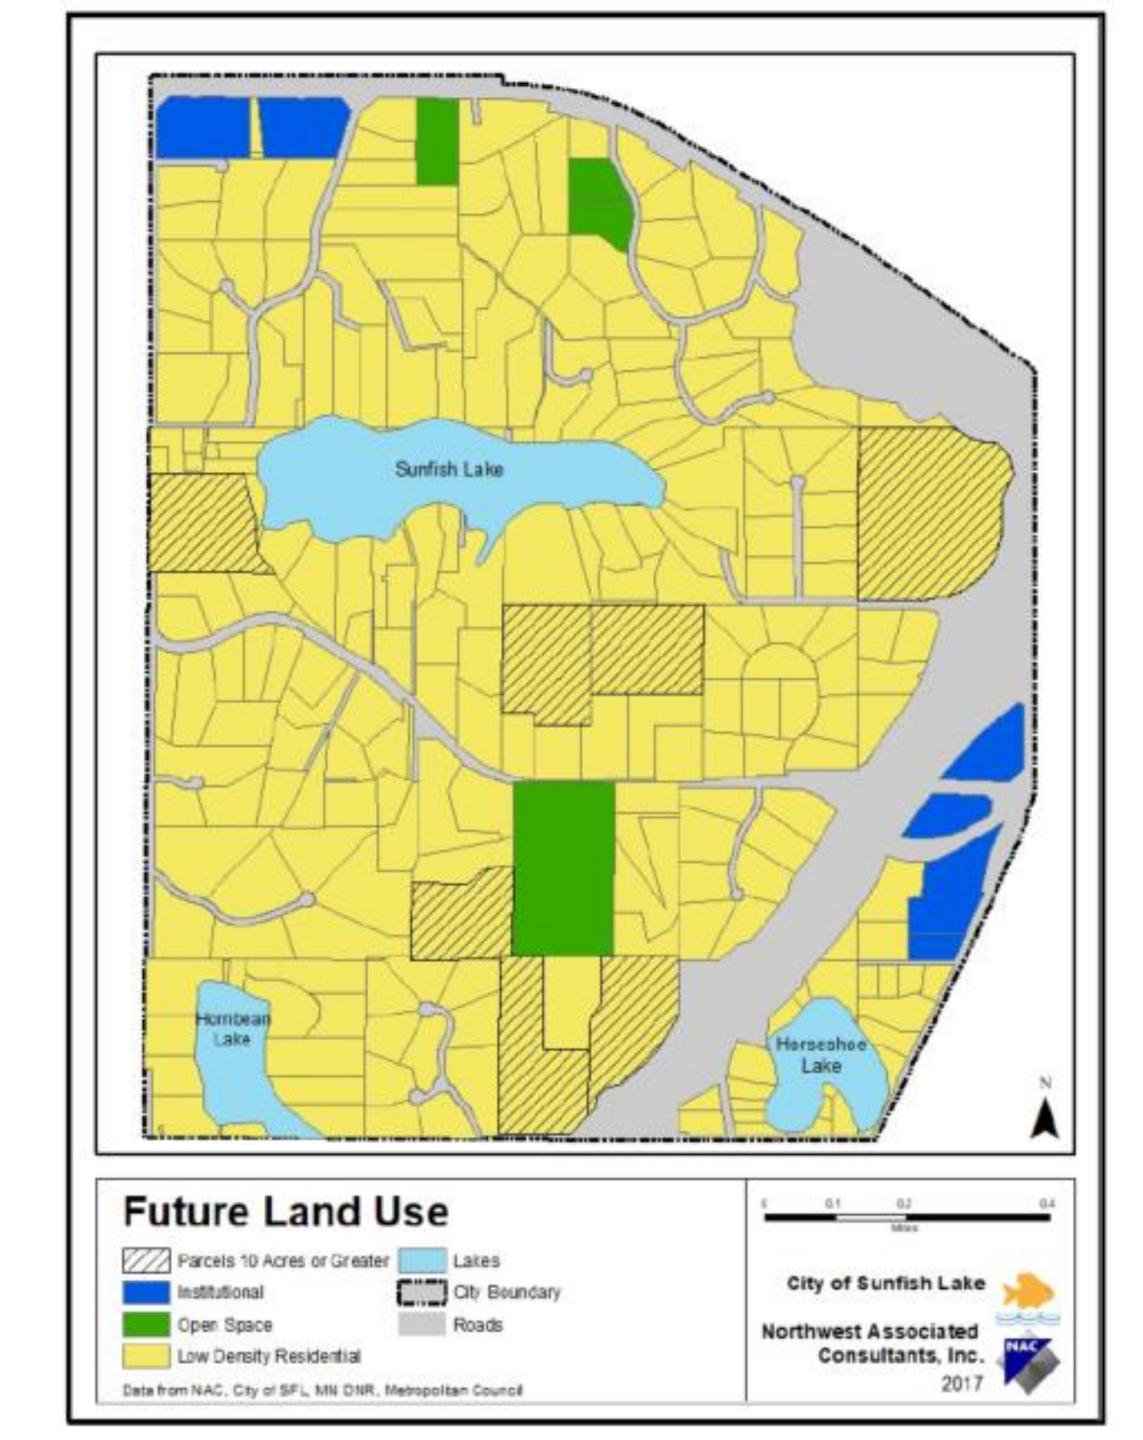

her Arterials MCES Treatment Plants

### Regional Park Search Areas and Regional Trail Search Corridors





<sup>\*</sup> Counties Transit Improvement Board (CTIB)



# Community Designation



### **Community Designations**









## Forecasted Growth

Table 1. City of Sunfish Lake Forecasts

|            | Census | Estimated 2017 | Council Forecasts |      |      |
|------------|--------|----------------|-------------------|------|------|
|            | 2010   |                | 2020              | 2030 | 2040 |
| Population | 521    | 512            | 540               | 520  | 490  |
| Households | 183    | 181            | 190               | 200  | 210  |
| Employment | 8      | N/A            | 10                | 10   | 10   |



# Existing Land Use





# 2040 Future Land Use





# Proposed Findings

That the Plan:

Conforms to Metropolitan system plans

Consistent with Council policies

Compatible with the plans of adjacent local governmental units and affected jurisdictions



# Meeting Schedule

Metropolitan Council on Wednesday, May 13



## Proposed Action

Authorize the City of Sunfish Lake to place its 2040 Comprehensive Plan into effect.

Advise the City to implement the advisory comments in the Review Record for Surface Water Management.



## Questions