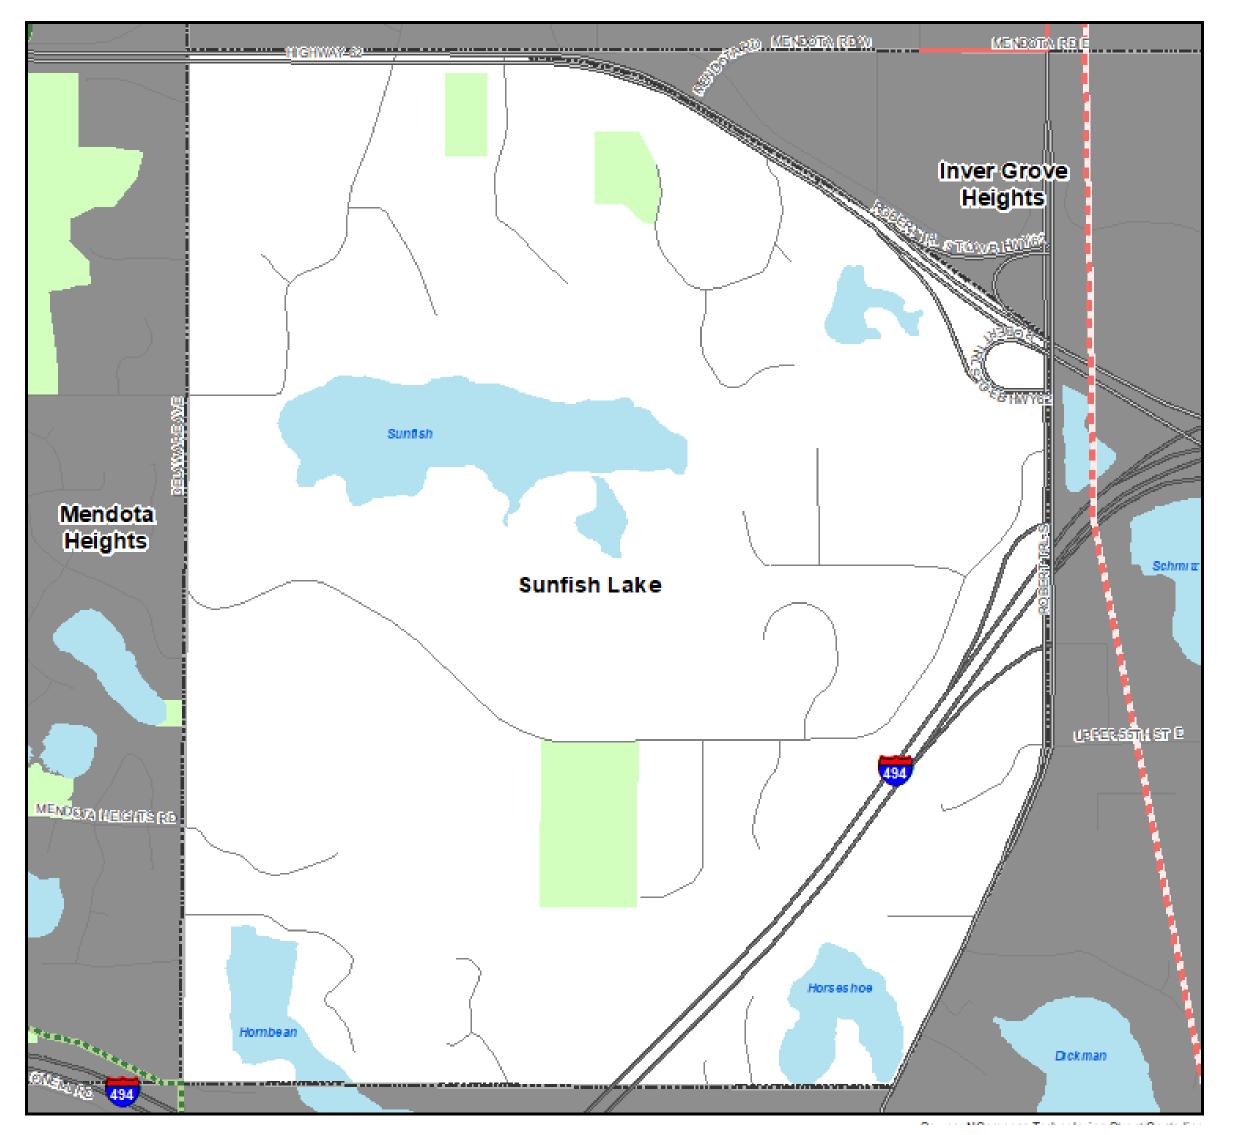

# City of Sunfish Lake – District 13 2040 Comprehensive Plan



# Regional Systems



### **Regional Systems**

#### Recreation Open Space Transportation Transitways Regional Parks 2040 Transportation System Policy - adopted January 2015 Existing (Open to Public) In Master Plan (Not Open to Public) Planned Current Revenue Scenario //// Planned Units Planned Current Revenue Scenario -Regional Trails CTIB\* Phase 1 Projects Existing (Open to Public) Potential Increased Revenue Scenario Existing (Not Open to Public) Regional Highway System ----- Planned Existing Principal Arterials **Was tewater** ■■■■ Planned Principal Arterials Existing Minor Arterials Meters ===== Planned Minor Arterials Lift Stations Existing Other Arterials MCES Interceptors ---- Planned Other Arterials MCES Treatment Plants

### Regional Park Search Areas and Regional Trail Search Corridors





<sup>\