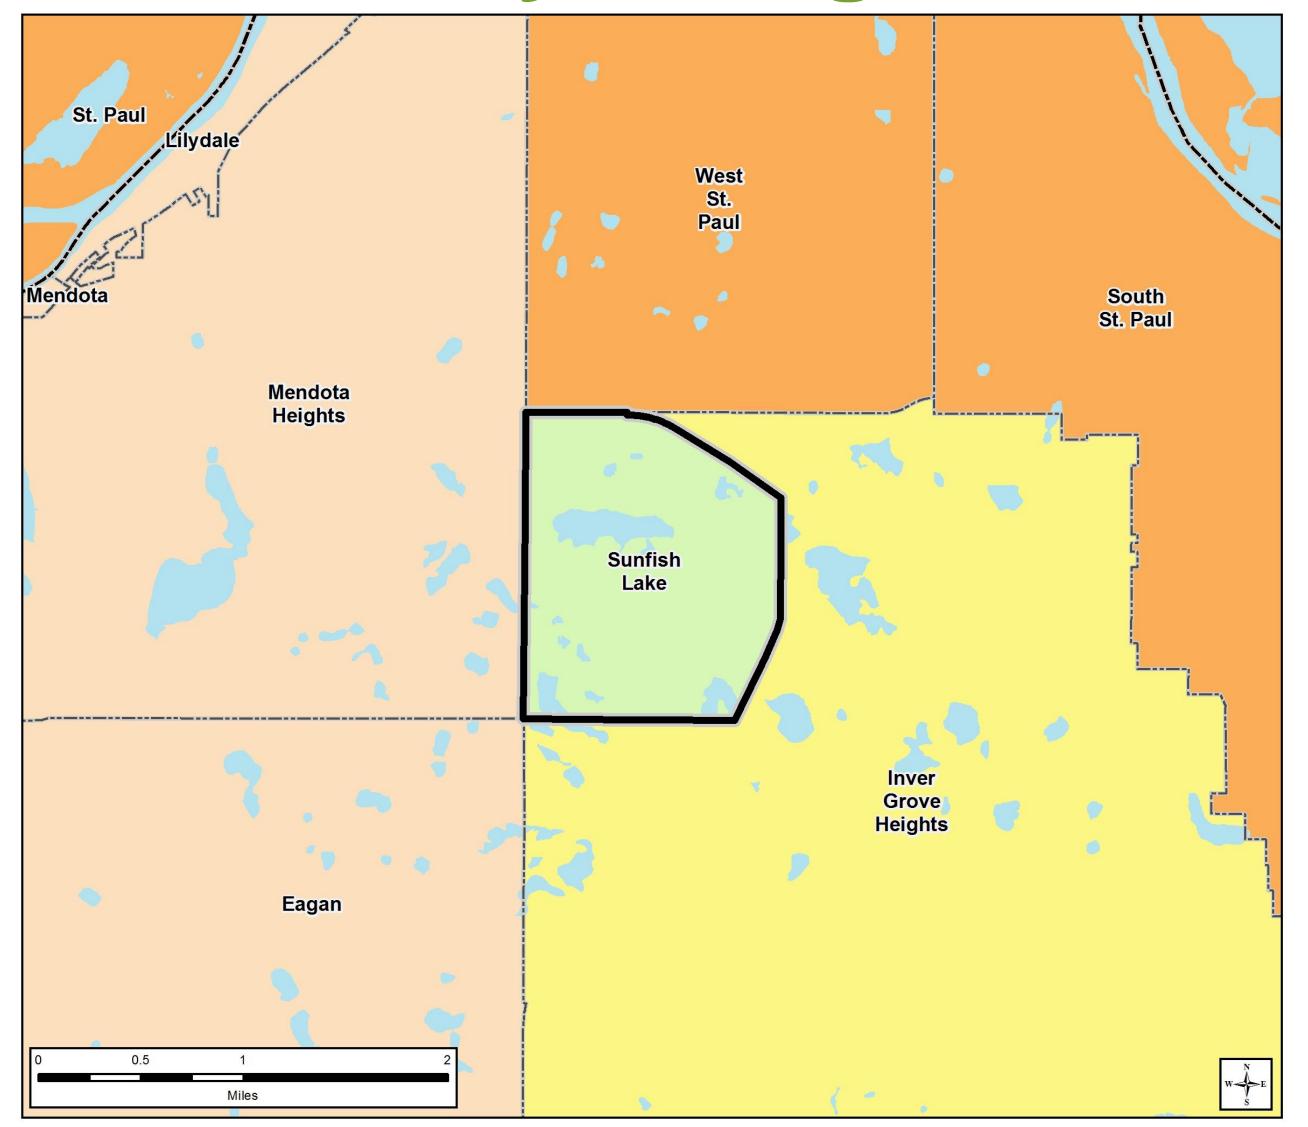

ays Regional Parks 2040 Transportation System Policy - adopted January 2015 Existing (Open to Public) In Master Plan (Not Open to Public) Planned Current Revenue Scenario //// Planned Units Planned Current Revenue Scenario -Regional Trails CTIB\* Phase 1 Projects Existing (Open to Public) Potential Increased Revenue Scenario Existing (Not Open to Public) Regional Highway System ----- Planned Existing Principal Arterials **Was tewater** ■■■■ Planned Principal Arterials Existing Minor Arterials Meters ===== Planned Minor Arterials Lift Stations Existing Other Arterials MCES Interceptors ---- Planned Other Arterials MCES Treatment Plants

### Regional Park Search Areas and Regional Trail Search Corridors





<sup>\*</sup> Counties Transit Improvement Board (CTIB)



# Community Designation



### **Community Designations**









## Forecasted Growth

Table 1. City of Sunfish Lake Forecasts

|            | Census | Estimated 2017 | Council Forecasts |      |      |
|------------|--------|----------------|-------------------|------|------|
|            | 2010   |                | 2020              | 2030 | 2040 |
| Population | 521    | 512            | 540               | 520  | 490  |
| Households | 183    | 181            | 190               | 200  | 210  |
| Employment | 8      | N/A            | 10                | 10   | 10   |



# Existing Land Use





# 2040 Future Land Use





# Proposed Findings

That the Plan:

Conforms to Metropolitan system plans

Consistent with Council policies

Compatible with the plans of adjacent local governmental units and affected jur