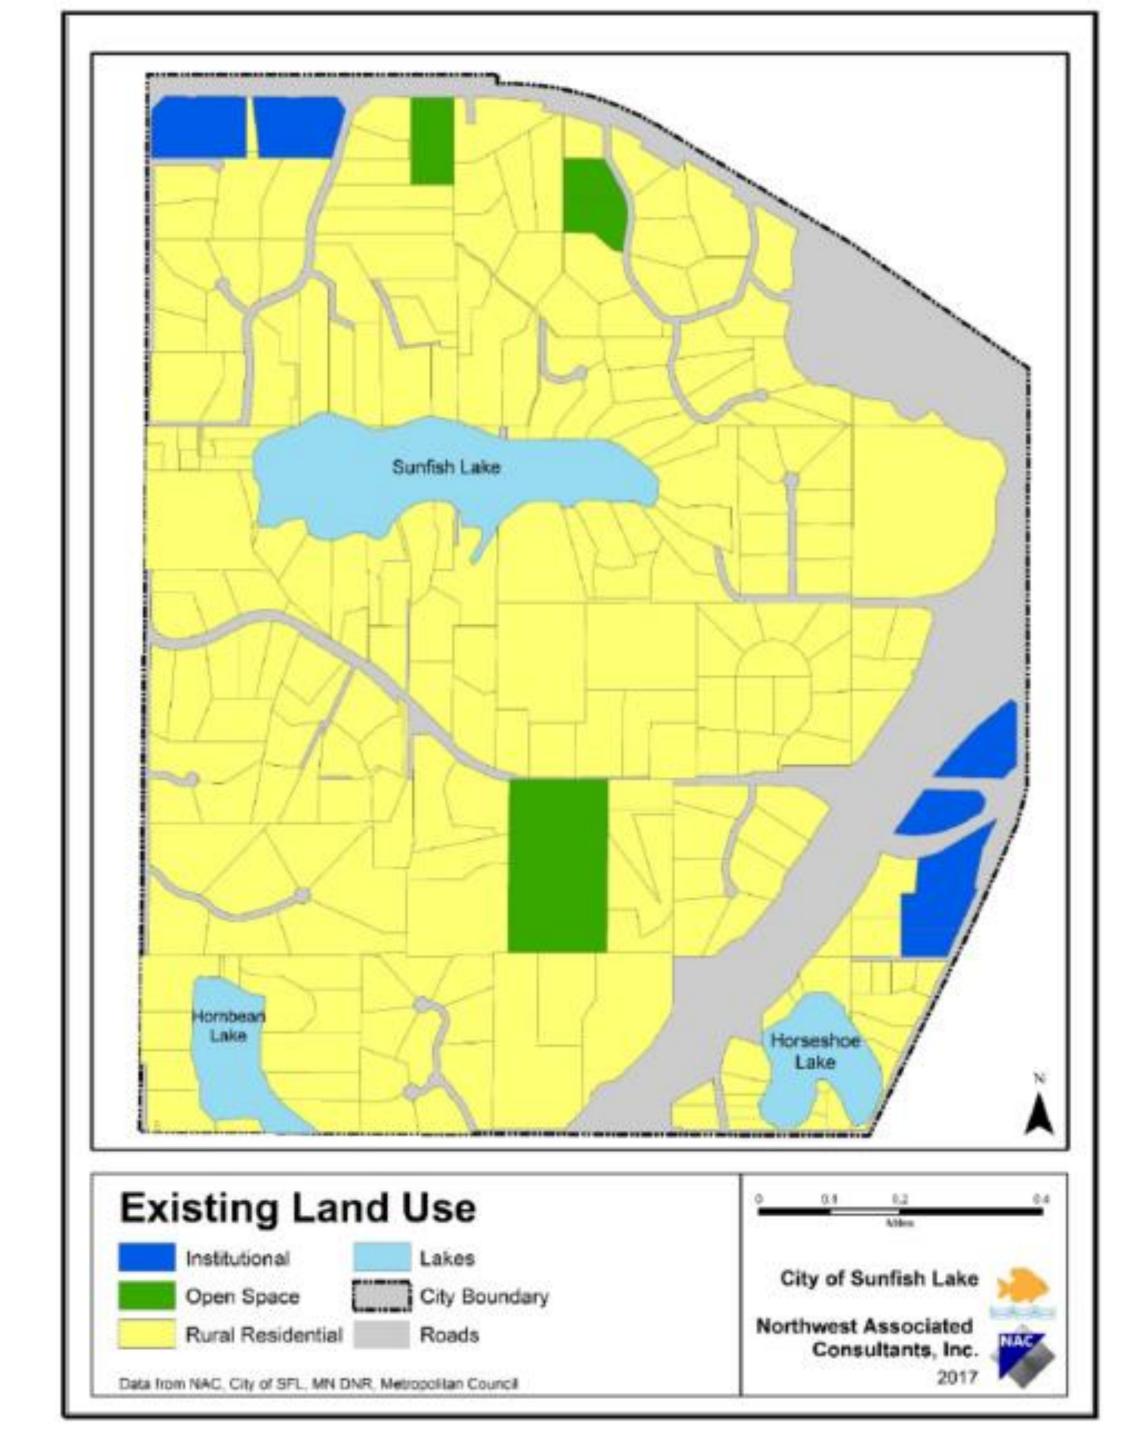

Interceptors ---- Planned Other Arterials MCES Treatment Plants

### Regional Park Search Areas and Regional Trail Search Corridors





<sup>\*</sup> Counties Transit Improvement Board (CTIB)



# Community Designation



### **Community Designations**









## Forecasted Growth

Table 1. City of Sunfish Lake Forecasts

|            | Census | Estimated 2017 | Council Forecasts |      |      |
|------------|--------|----------------|-------------------|------|------|
|            | 2010   |                | 2020              | 2030 | 2040 |
| Population | 521    | 512            | 540               | 520  | 490  |
| Households | 183    | 181            | 190               | 200  | 210  |
| Employment | 8      | N/A            | 10                | 10   | 10   |



# Existing Land Use





# 2040 Future Land Use





# Proposed Findings

That the Plan:

Conforms to Metropolitan system plans

Consistent with Council policies

Compatible with the plans of adjacent local governmental units and affected jurisdictions



# Meeting Schedule

Metropolitan Council on Wednesday, May 13



## Proposed Action

Authorize the City of Sunfish Lake to place its 2040 Comprehensive Plan into effect.

Advise the City to implement the advisory comments in the Review Record for Surface Water Management.



## Questions