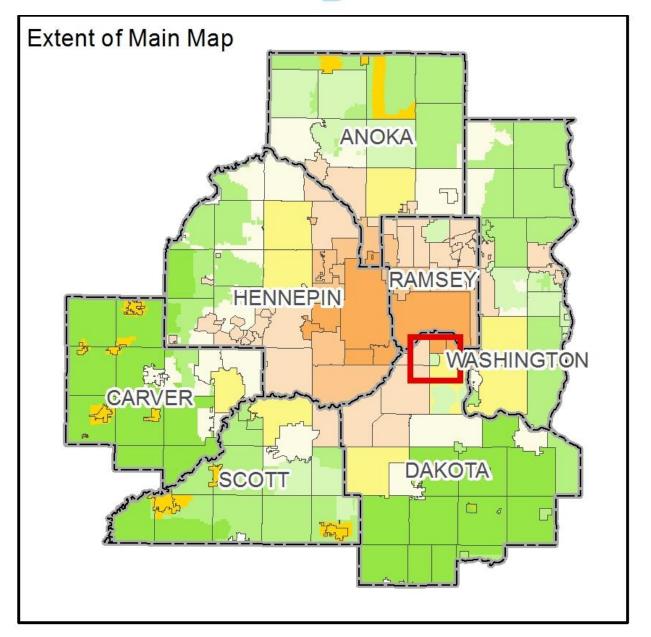

System Policy - adopted January 2015 Existing (Open to Public) In Master Plan (Not Open to Public) Planned Current Revenue Scenario //// Planned Units Planned Current Revenue Scenario -Regional Trails CTIB\* Phase 1 Projects Existing (Open to Public) Potential Increased Revenue Scenario Existing (Not Open to Public) Regional Highway System ----- Planned Existing Principal Arterials **Was tewater** ■■■■ Planned Principal Arterials Existing Minor Arterials Meters ===== Planned Minor Arterials Lift Stations Existing Other Arterials MCES Interceptors ---- Planned Other Arterials MCES Treatment Plants

### Regional Park Search Areas and Regional Trail Search Corridors





<sup>\*</sup> Counties Transit Improvement Board (CTIB)



# Community Designation



### **Community Designations**









## Forecasted Growth

Table 1. City of Sunfish Lake Forecasts

|            | Census | Estimated 2017 | Council Forecasts |      |      |
|------------|--------|----------------|-------------------|------|------|
|            | 2010   |                | 2020              | 2030 | 2040 |
| Population | 521    | 512            | 540               | 520  | 490  |
| Households | 183    | 181            | 190               | 200  | 210  |
| Employment | 8      | N/A            | 10                | 10   | 10   |



# Existing Land Use





# 2040 Future Land Use





# Proposed Findings

That the Plan:

Conforms to Metropolitan system plans

Consistent with Council policies

Compatible with the plans of adjacent local governmental units and affected jurisdictions



# Meeting Schedule

Metr