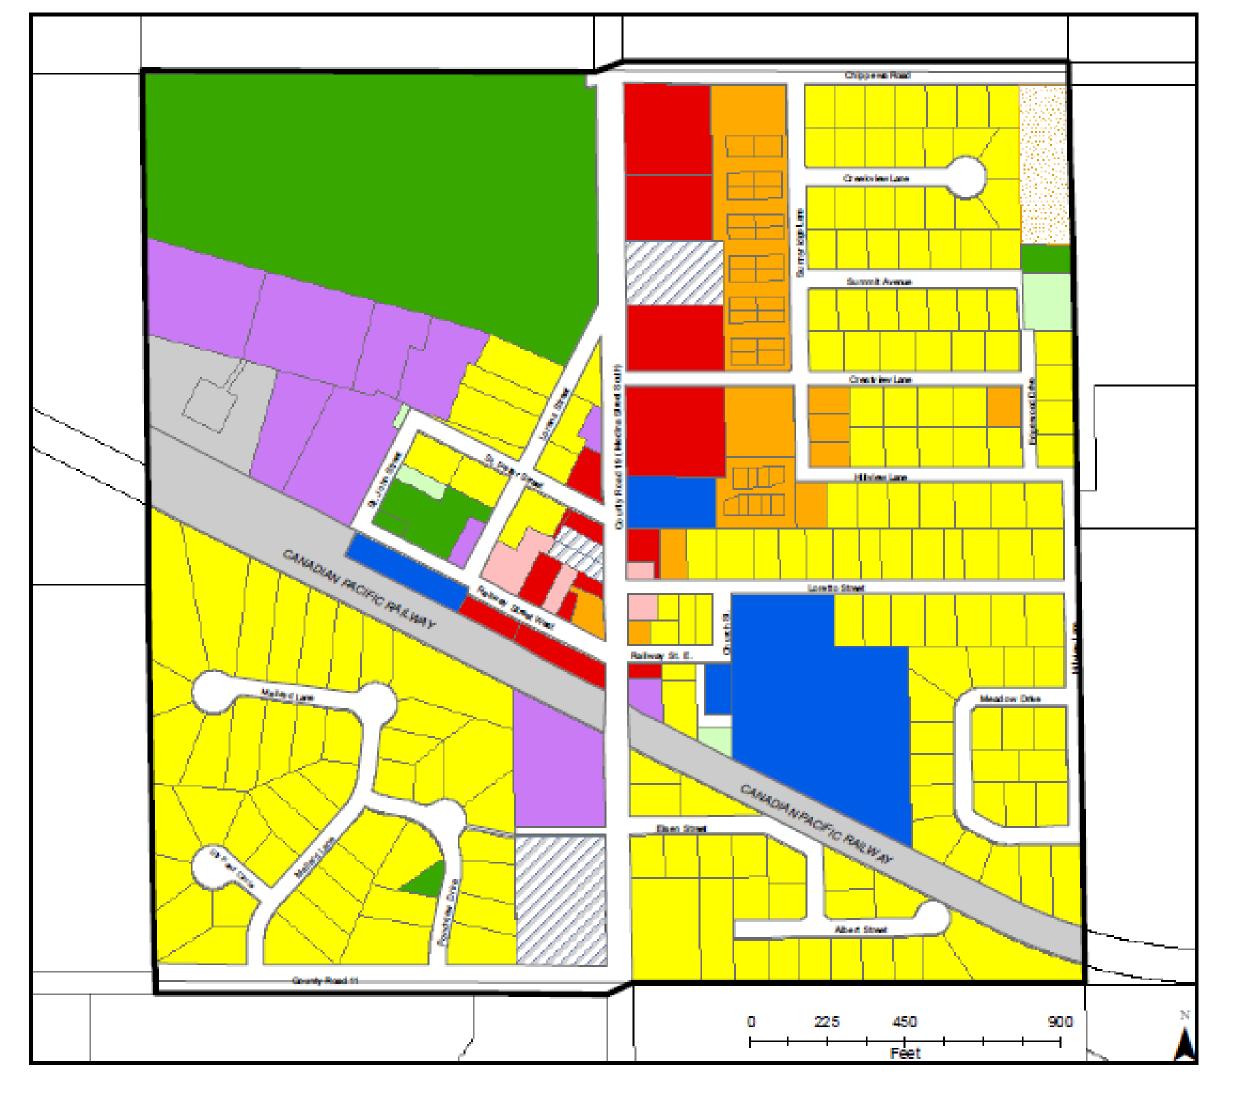

-------------|------------|------------------|------------------|-----------|-----------|--|
|                                            | Density    |                  |                  |           |           |  |
| Category                                   | Min        | Max              | <b>Net Acres</b> | Min Units | Max Units |  |
| Mixed Use*                                 | 5          | 15               | 4                | 20        | 59        |  |
|                                            |            | TOTALS           | 4                | 20        | 59        |  |
|                                            |            | 0                | verall Density   | 5.0       | 15.0      |  |

\* 60% residential has been applied (6.61 net acres).





## Existing Land Use







# 2040 Planned Land Use





# **Proposed Findings**

That the Plan:

- Conforms to Metropolitan system plans
- Consistent with Council policies
- jurisdictions



#### Compatible with the plans of adjacent local governmental units and affected



# **Meeting Schedule**

- Environment Committee on Tuesday, October 27
- Metropolitan Council on Wednesday, November 4



y, October 27 v, November 4



#### **Proposed Action**

- Advise the City:
  - Management Plan.
  - supply.

• Authorize the City of Loretto to place its 2040 Comprehensive Plan into effect.

– When available, provide to the Council the date the Watershed Commission approved the Local Water Management Plan and the date the City adopted the final Local Water

- Implement the advisory comments in the Review Record for for