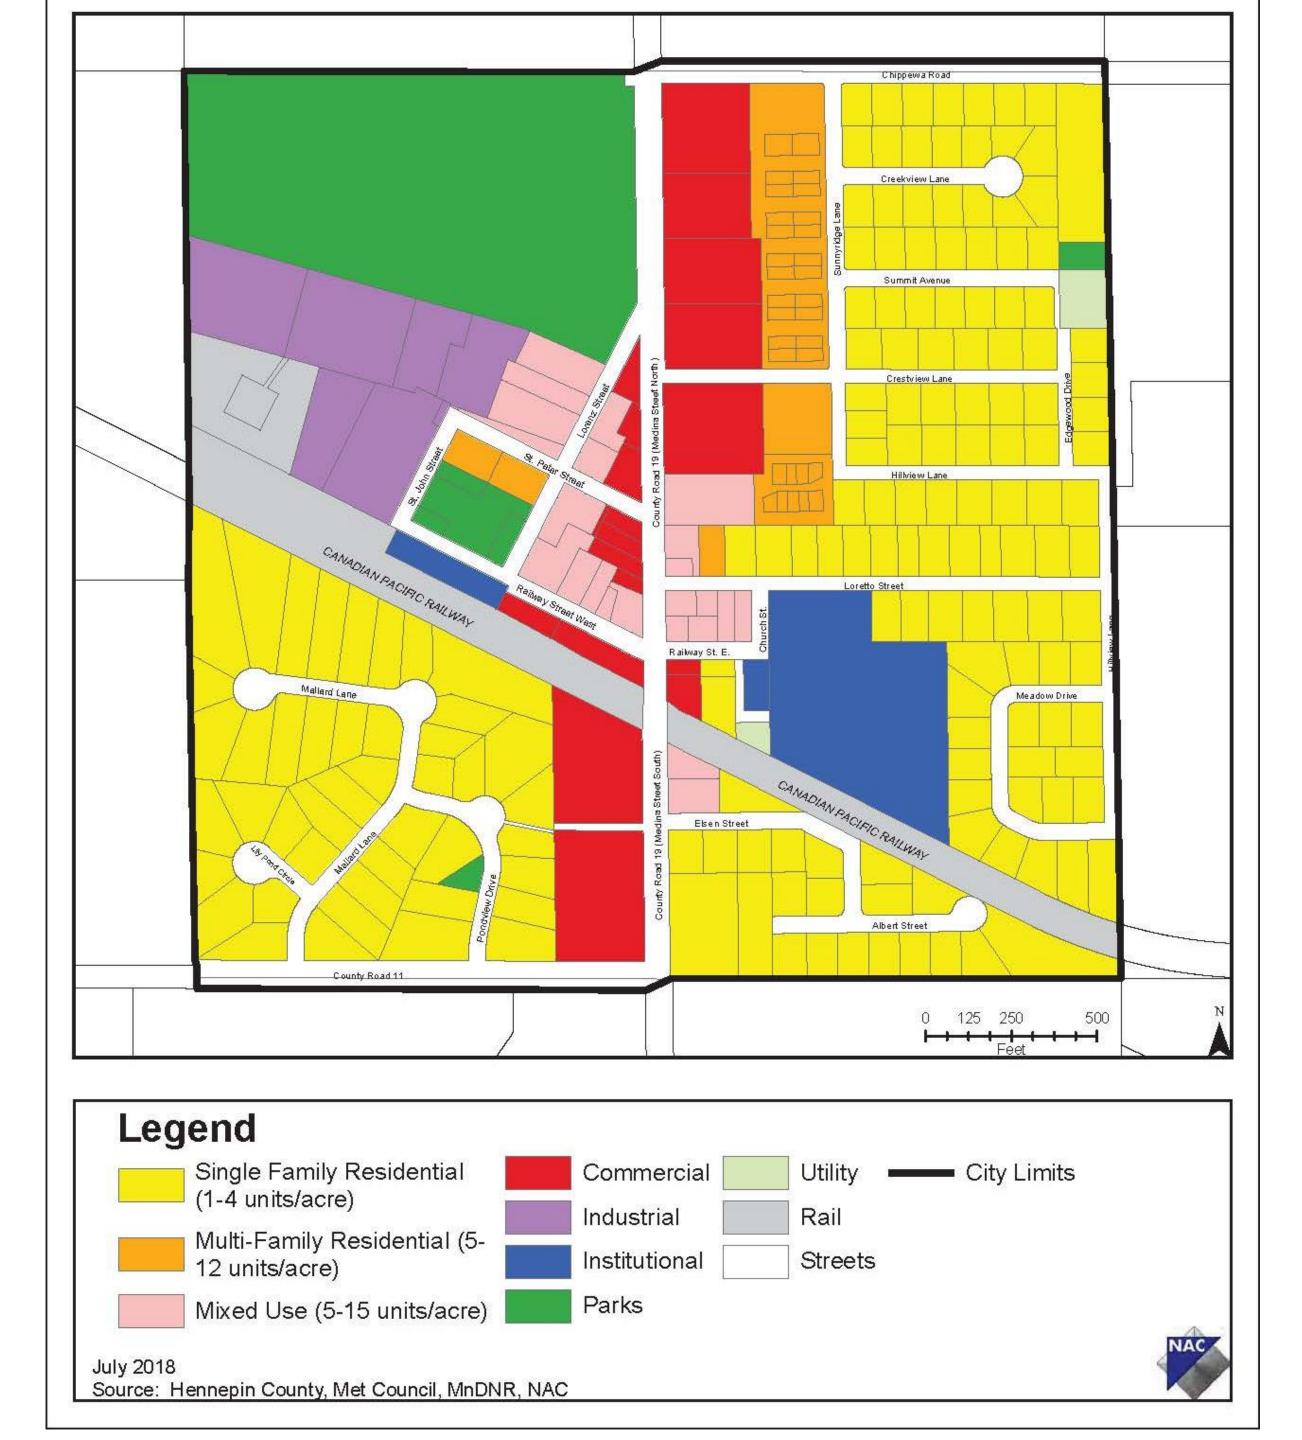

--------------|------------------|-----------|-----------|--|
|                                            | Density    |                  |                  |           |           |  |
| Category                                   | Min        | Max              | <b>Net Acres</b> | Min Units | Max Units |  |
| Mixed Use*                                 | 5          | 15               | 4                | 20        | 59        |  |
|                                            |            | TOTALS           | 4                | 20        | 59        |  |
|                                            |            | 0                | verall Density   | 5.0       | 15.0      |  |

\* 60% residential has been applied (6.61 net acres).





## Existing Land Use







# 2040 Planned Land Use





# **Proposed Findings**

That the Plan:

- Conforms to Metropolitan system plans
- Consistent with Council policies
- jurisdictions



#### Compatible with the plans of adjacent local governmental units and affected



# **Meeting Schedule**

- Environment Committee on Tuesday, October 27
- Metropolitan Council on Wednesday, November 4



y, October 27 v, November 4



#### **Proposed Action**

- Advise the City:
  - Management Plan.
  - supply.

• Authorize the City of Loretto to place its 2040 Comprehensive Plan into effect.

– When available, provide to the Council the date the Watershed Commission approved the Local Water Management Plan and the date the City adopted the final Local Water

- Implement the advisory comments in the Review Record for forecasts, land use, and water