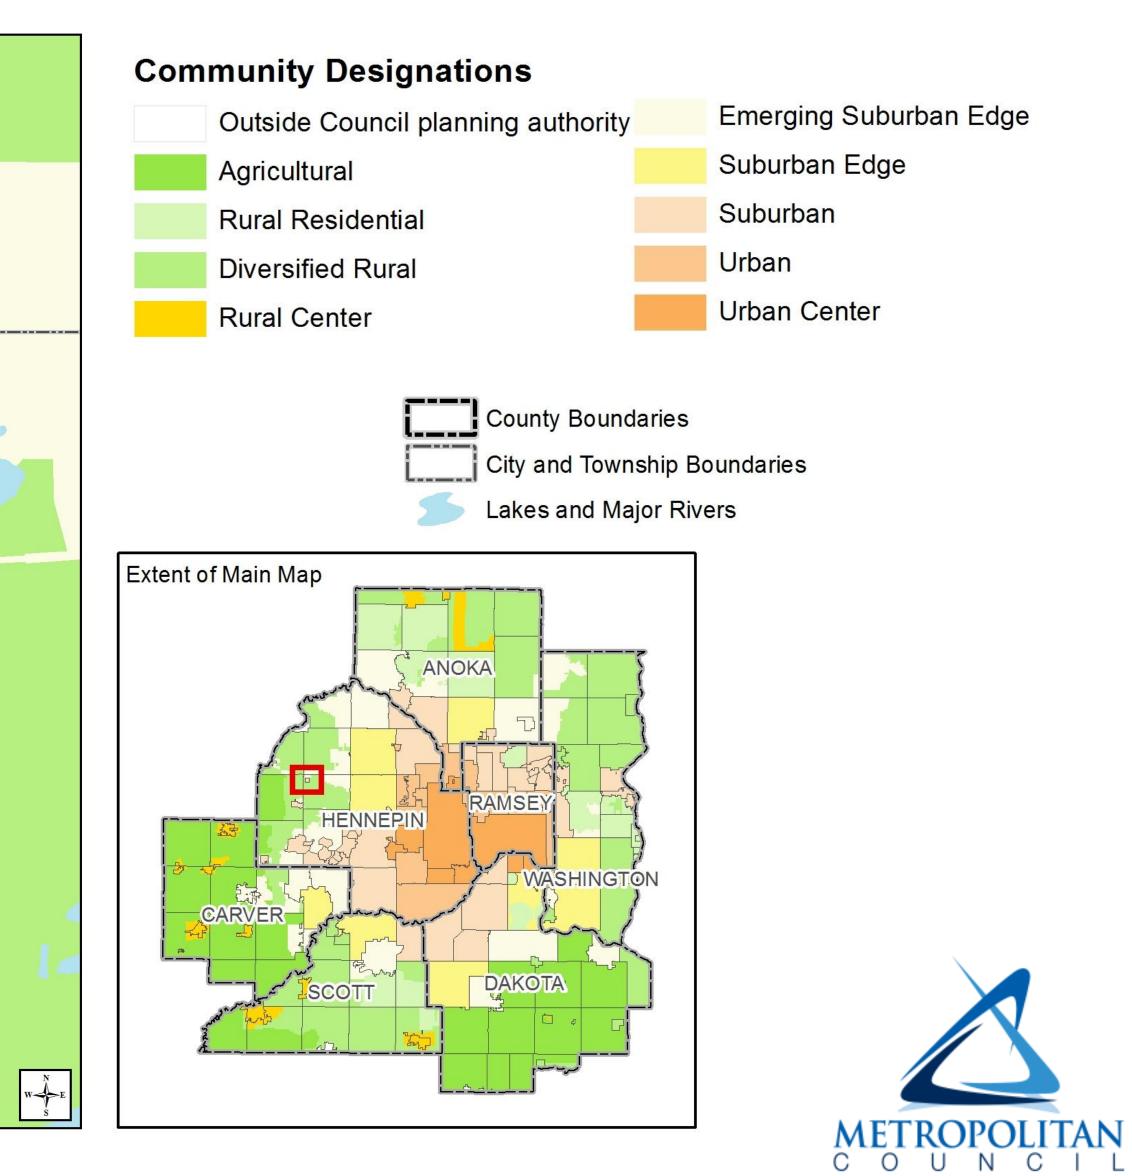

#### City of Loretto – District 1 2040 Comprehensive Plan

October 19, 2020

**Community Development Committee** 





## **Community Designation**







#### **Regional Systems**



| Regional Systems                                                       |
|------------------------------------------------------------------------|
| Transportation                                                         |
| Transitways<br>2040 Transportation System Policy - adopted January 201 |
| Exis ting                                                              |
| Planned Current Revenue Scenario                                       |
| Planned Current Revenue Scenario -<br>CTIB* Phase 1 Projects           |
| Potential Increased Revenue Scenario                                   |
| Regional High way System                                               |
| Existing Principal Arterials                                           |
| ==== Planned Pr