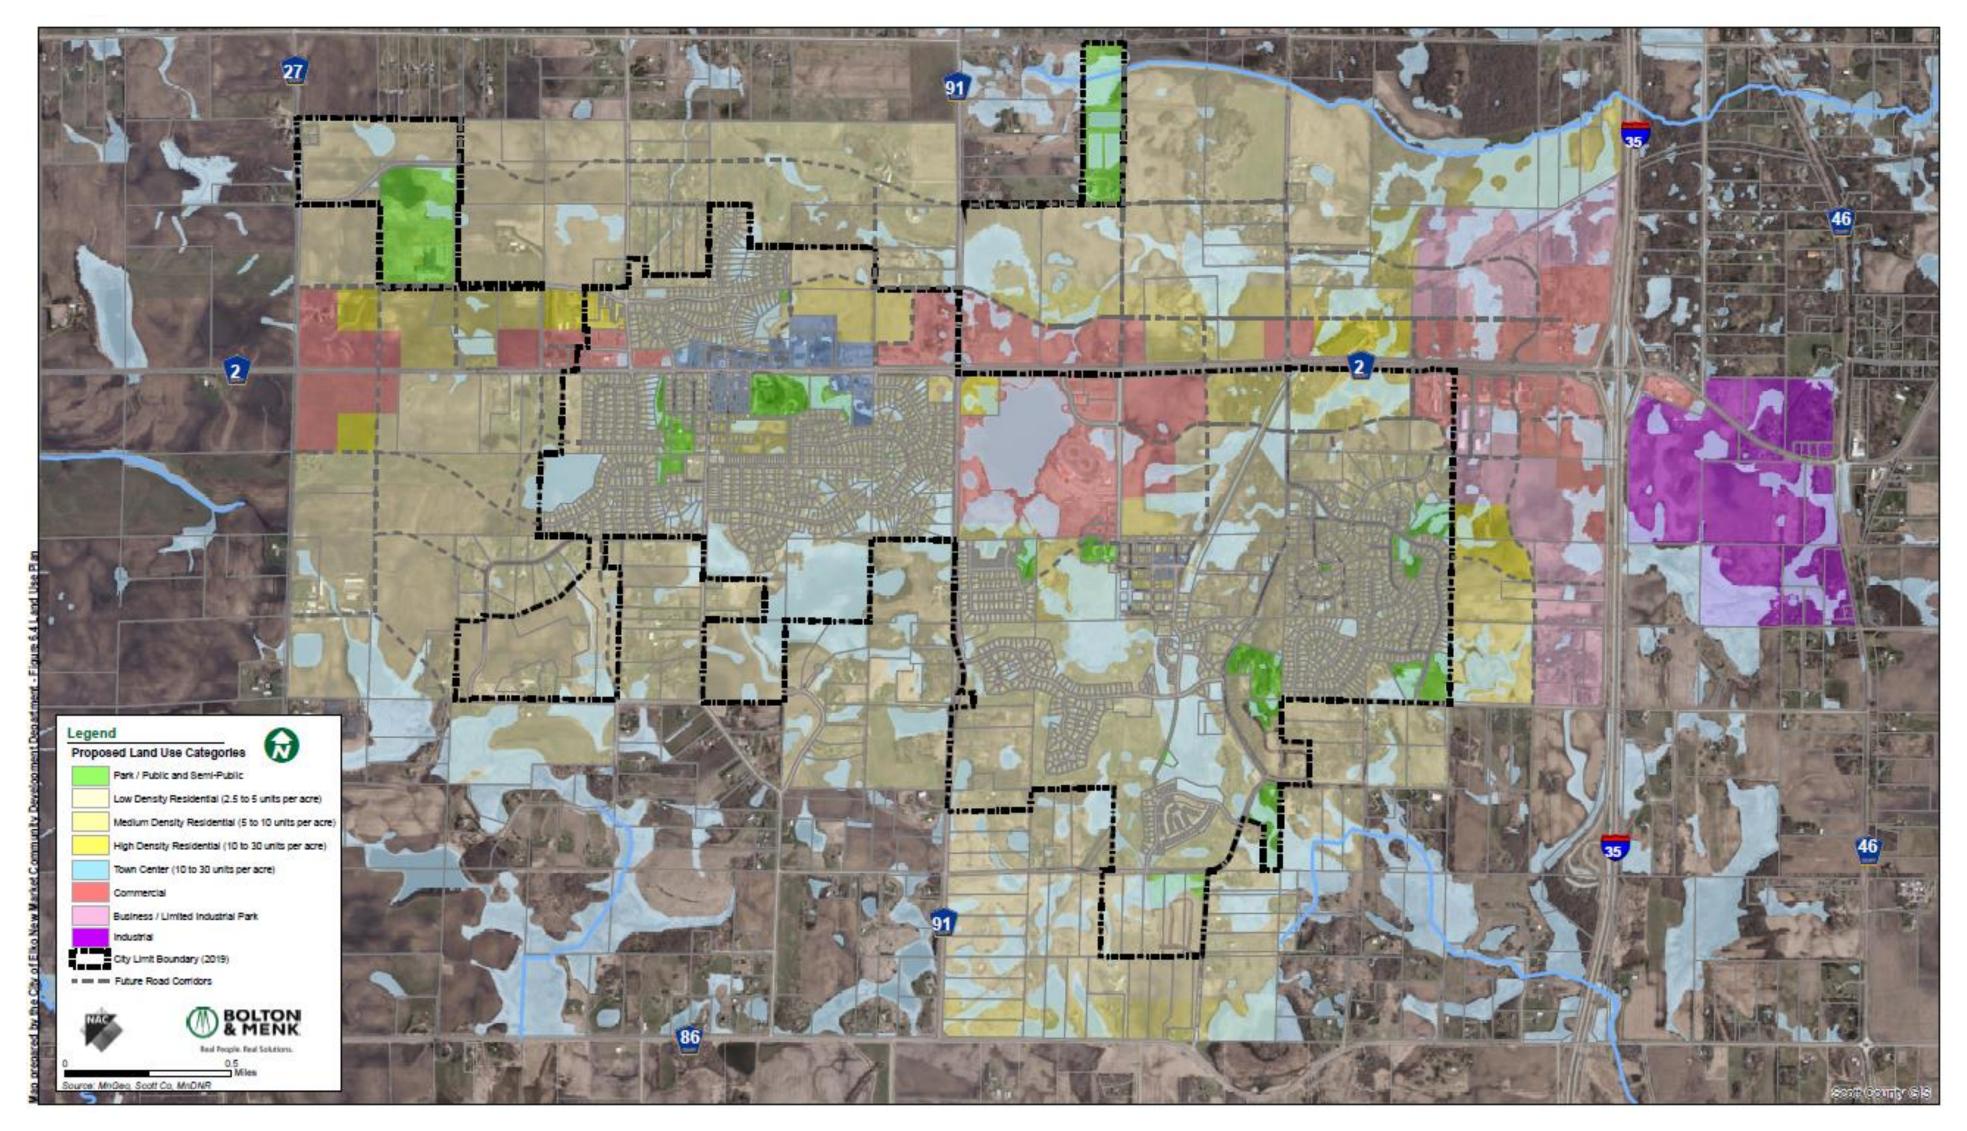

x                    | <b>Net Acres</b> | Min Units | Max Units |
| Low Density Residential    | 2.5 | 5                      | 1854             | 4635      | 9270      |
| Medium Density Residential | 5   | 10                     | 340              | 1700      | 3400      |
| High Density Residential   | 10  | 30                     | 62               | 620       | 1860      |
| Town Center*               | 10  | 20                     | 14               | 140       | 280       |
|                            |     | TOTALS                 | 2,270            | 7,095     | 14,810    |
|                            |     | <b>Overall Density</b> |                  | 3.13      | 6.52      |

\* 50% residential



## 2020-2040 Change



# **Existing Land Use**





# **2040 Planned Land Use**







# **Proposed Findings**

That the Plan:

- Conforms to Metropolitan system plans
- Consistent with Council policies
- jurisdictions



## Compatible with the plans of adjacent local governmental units and affected



# **Meeting Schedule**

- Environment Committee on Tuesday, June 22
- Metropolitan Council on Wednesday, July 14



/, June 22 /, July 14



# **Proposed Action**

- Authorize the City of Elko New Market to place its 2040 Comprehensive Plan into effect.
- Revise the City's sanitary sewer forecasts downward as shown in Table 2 of the attached Review Record.
- Advise the City to:
  - Council with the final adopted plan as well.
  - forecasts and water supply.

– Provide to the Council the dates the two Watersheds approved the City's Local Water Management Plan, and the dat