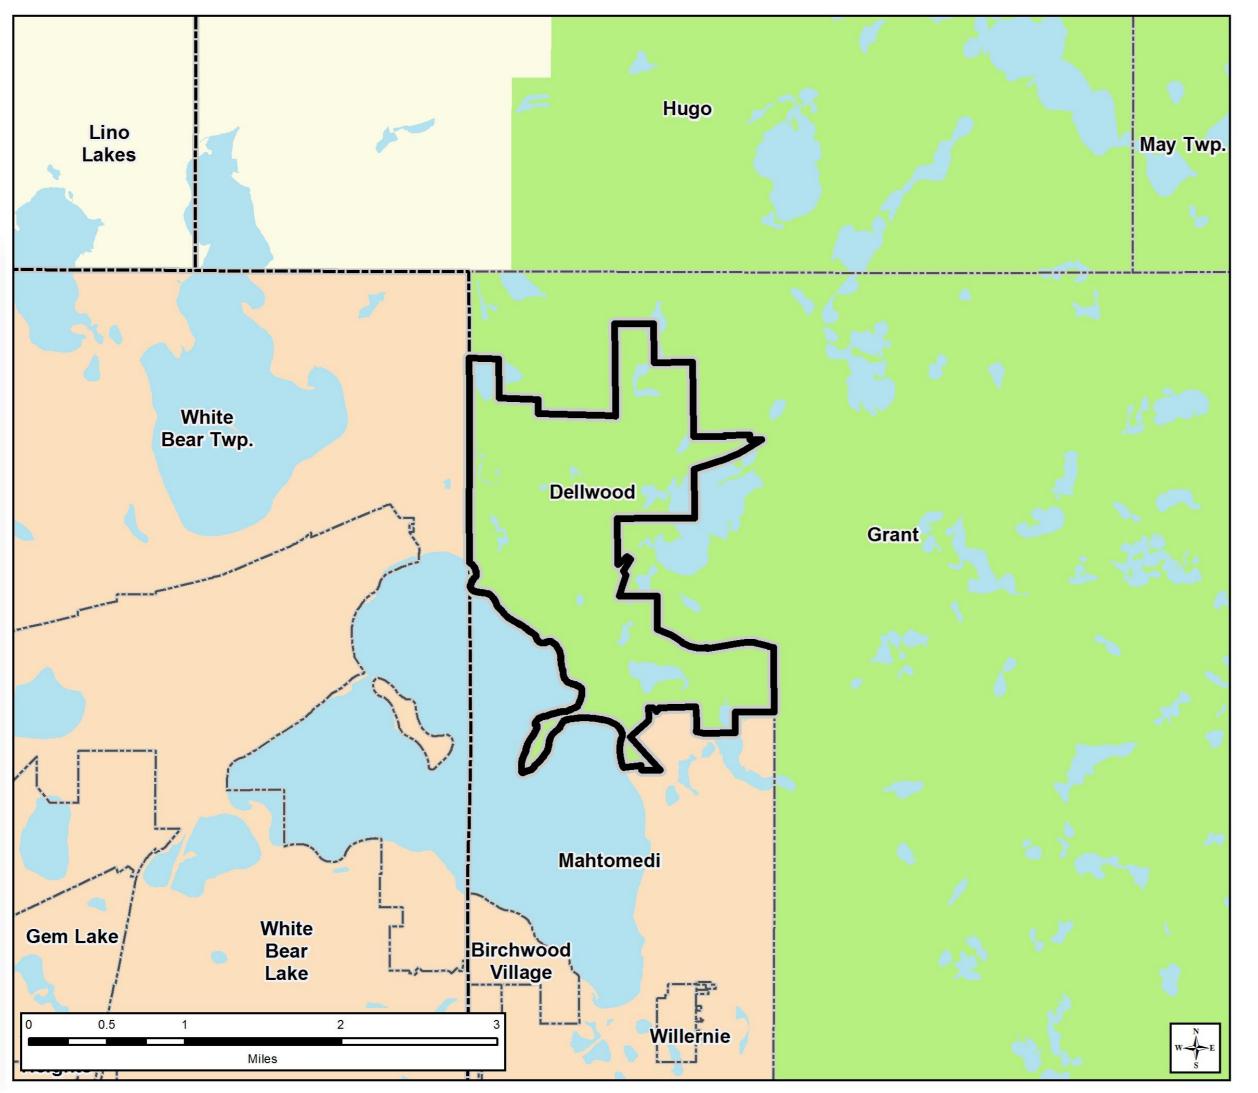

# 2040 Comprehensive Plan

City of Dellwood – District 12



Community Development Committee



## Regional Systems



#### Regional Systems



#### Regional Park Search Areas and Regional Trail Search Corridors



<sup>\*</sup> Counties Transit Improvement Board (CTIB)



# Community Designations



### **Community Designations**









## Forecasted Growth

Table 1. City of Dellwood Forecasts

|            | Census<br>2010 | Estimated 2018 | Council Forecasts |       |       |
|------------|----------------|----------------|-------------------|-------|-------|
|            |                |                | 2020              | 2030  | 2040  |
| Population | 1,065          | 1,135          | 1,110             | 1,150 | 1,180 |
| Households | 373            | 389            | 400               | 430   | 450   |
| Employment | 277            | 320            | 330               | 330   | 330   |

## Existing Land Use



### **Existing Land Use**

Dellwood Comprehensive Plan 2040

March 6, 2018





### **Existing Land Use**





## 2040 Planned Land Use



### Planned Land Use

Del