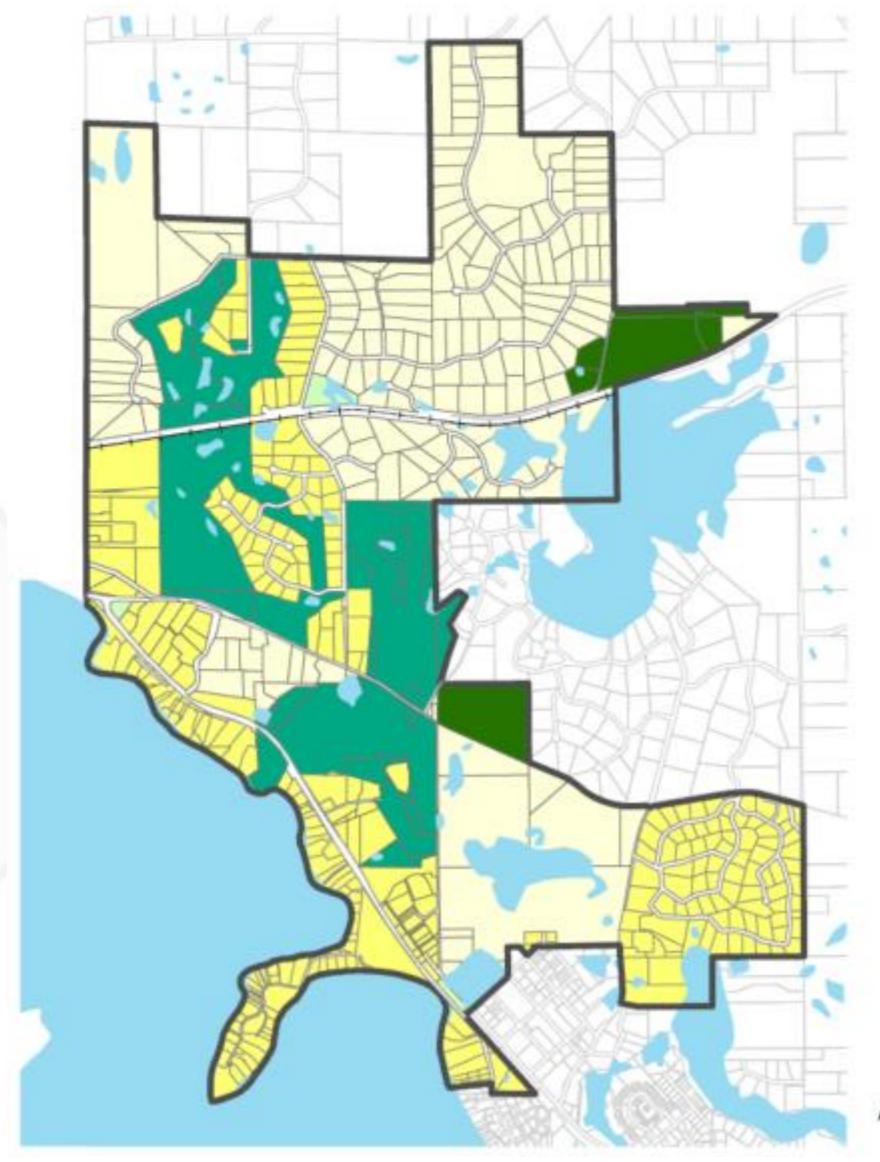

## 2040 Planned Land Use

### Planned Land Use

Dellwood Comprehensive Plan 2040

April 20, 2018

### **Future Land Use**