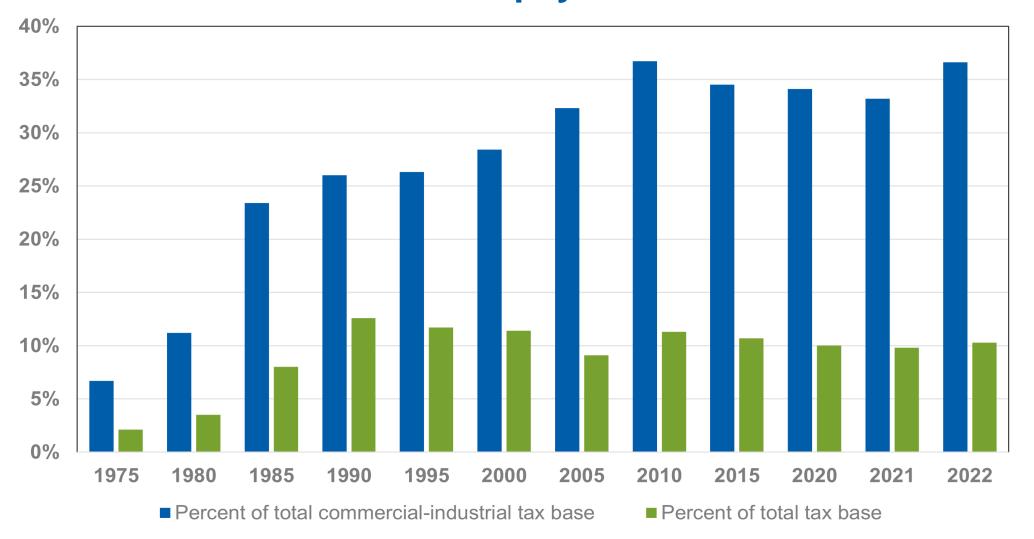

- Attracts national and international interest

## How tax-base sharing works

#### Contribution

 40% of growth in commercialindustrial property tax base since 1971

### Shared pool

Shared pool of tax base for metro area

#### Distribution

 Based on population and relative property tax wealth

# Metropolitan Council

## Results for taxes payable in 2022

Tax base

 Shared nearly \$543 million in tax base for taxes payable in 2022

Tax revenue

 Shared nearly \$720 million in tax revenue (distribution levy) for taxes payable in 2022

## Net recipients and net contributors



### Taxes payable in 2022

- 109 net recipients
  - 90 cities
  - 19 townships
- 70 net contributors
  - 48 cities
  - 22 townships



## Shared tax base in metro area

#### Tax base for taxes payable 1975 to 2022



## Participation in program

## 179 communities participate

- Four areas excluded by statue
- Statutory role of Metropolitan Council and Minnesota Department of Revenue to determine eligibility of communities to participate in the program
  - Four communities ineligible to participate



# Metropolitan Council

## Reduces disparities in property tax wealth

Ratio of highest to lowest commercial-industrial tax base per person for communities with population over 10,000

15 to 1 without tax-base sharing

5 to 1
with taxbase sharing









#### Find more information at metrocouncil.org

Fiscal Disparities: Tax-Base Sharing in the Metro Area

#### **Deb Detrick**

Planning Analyst, Local Planning Assistance debra.detrick@metc.state.mn.us 651.602.1327