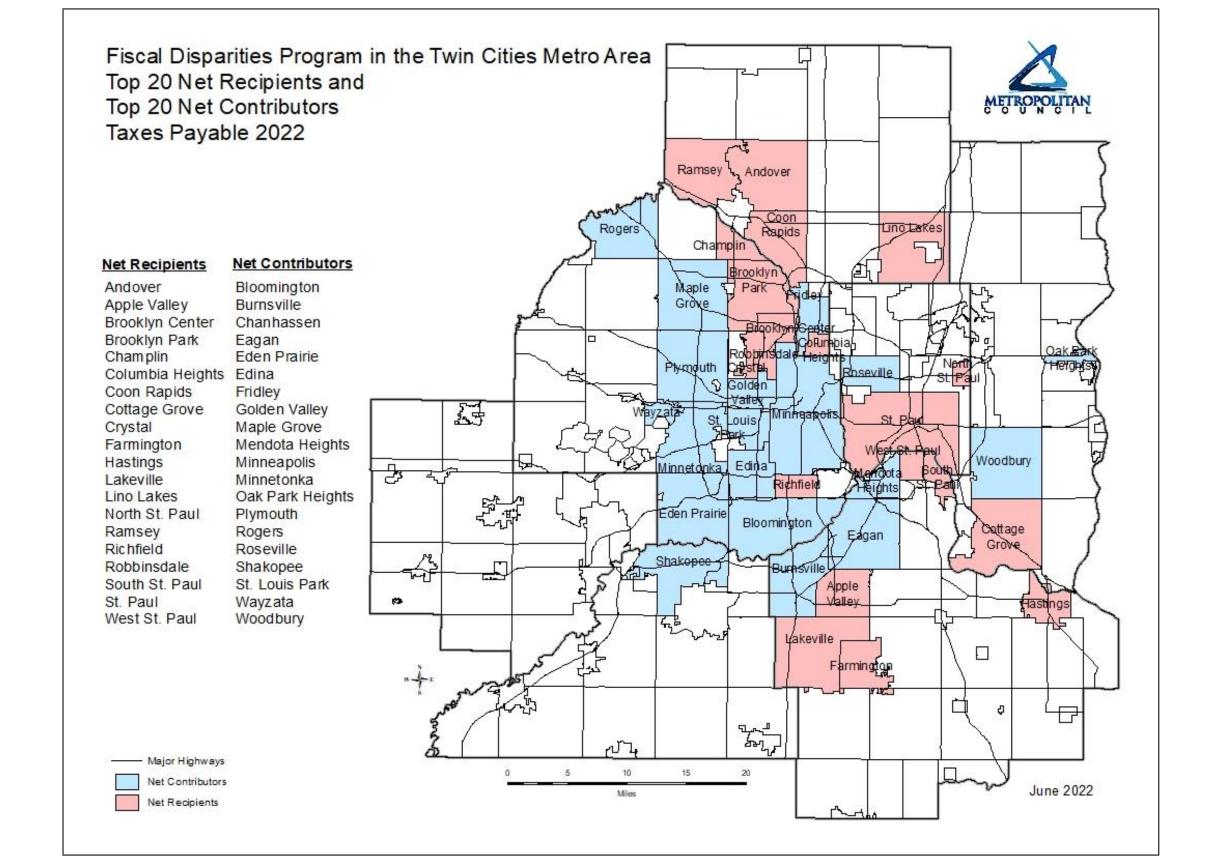

## Net recipients and net contributors

### Taxes payable in 2022

- 109 net recipients
  - 90 cities
  - 19 townships
- 70 net contributors
  - 48 cities
  - 22 townships