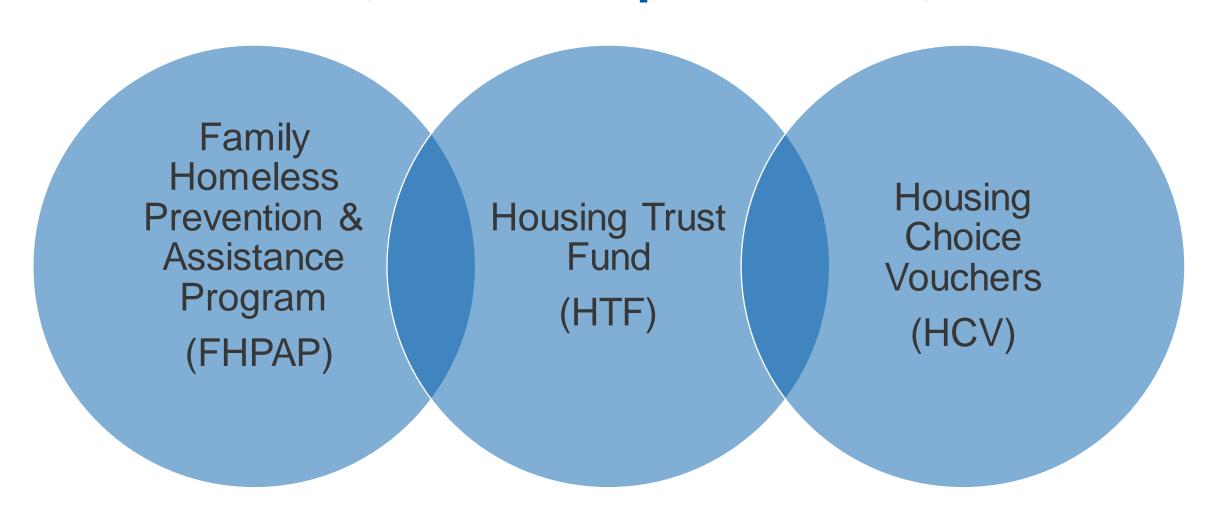

#### What is Homework Starts with Home (HSWH)?

Grant-funded program focused on homelessness and housing instability in families and students

Family Homeless
Prevention and
Assistance Program
(FHPAP)

Housing Trust Fund (HTF)