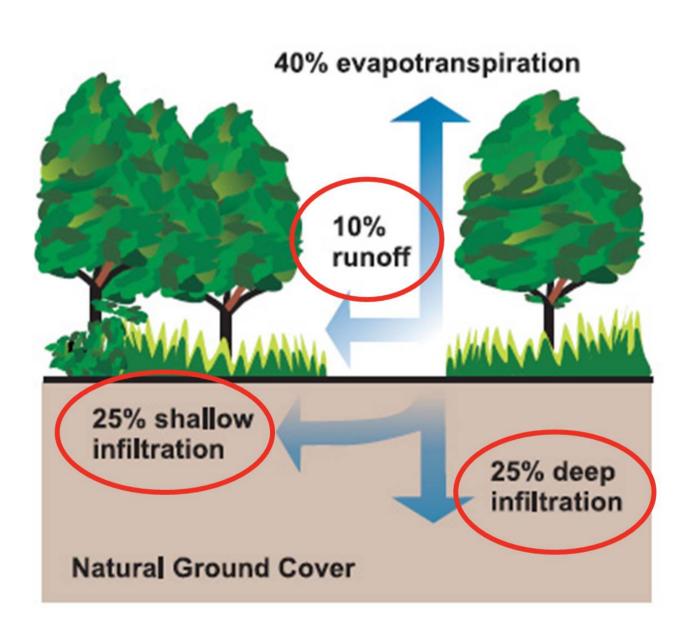

## Innovative stormwater practices encourage the developed landscape to function like a natural landscape