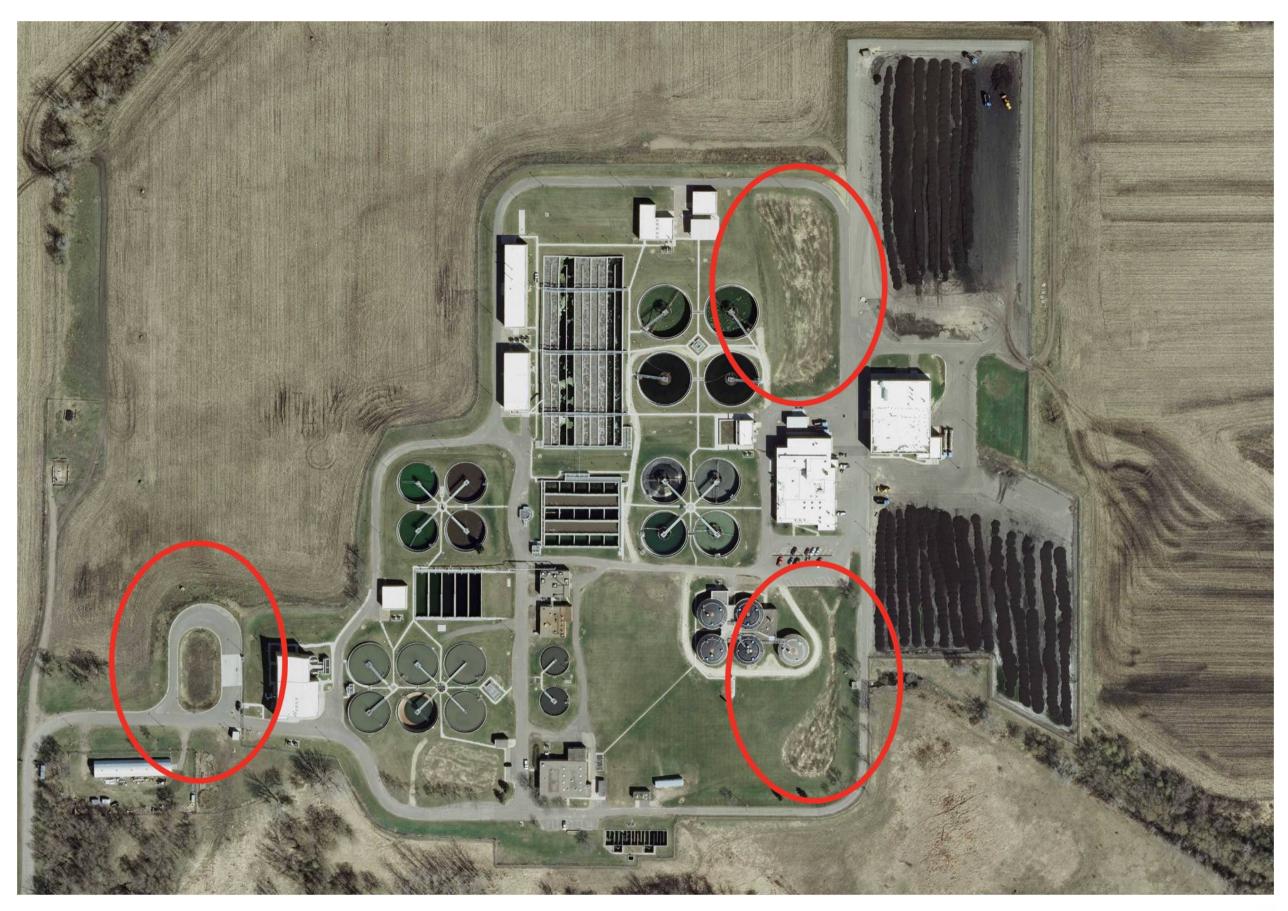

## **Empire Innovative Stormwater: Raingardens (Infiltration Basins)**

#### Raingardens (Infiltration Basins)