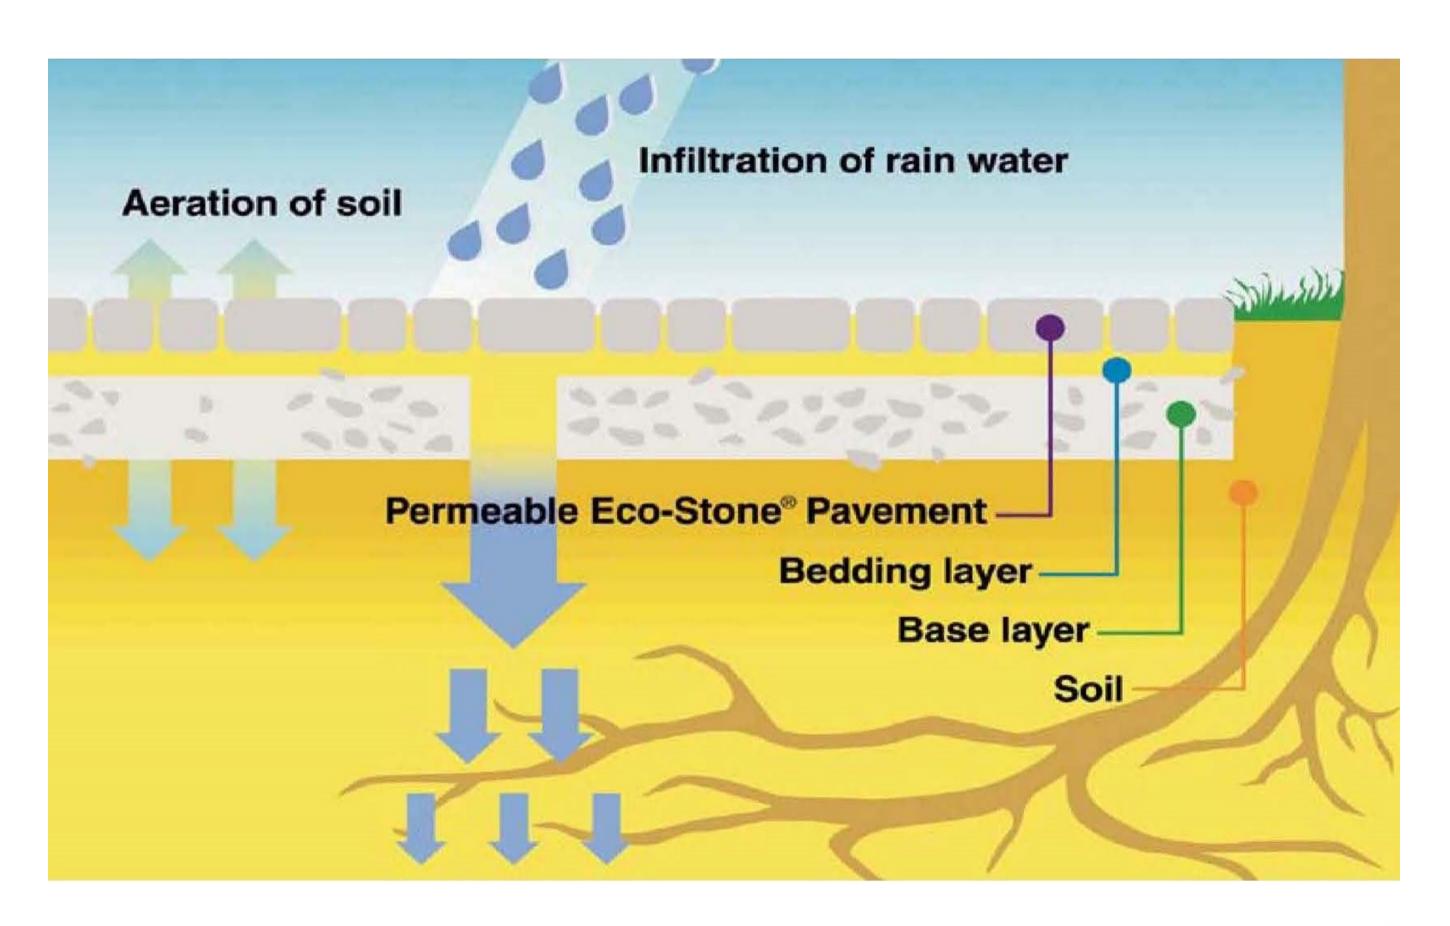

## Innovative stormwater practices protect surface waters and encourage aquifer recharge through <u>infiltration</u>

Each raindrop is treated as an asset, rather than a waste product!

### Empire Innovative Stormwater: Pervious paver parking areas

#### Pervious paver parking areas

#### Pervious parking surfaces