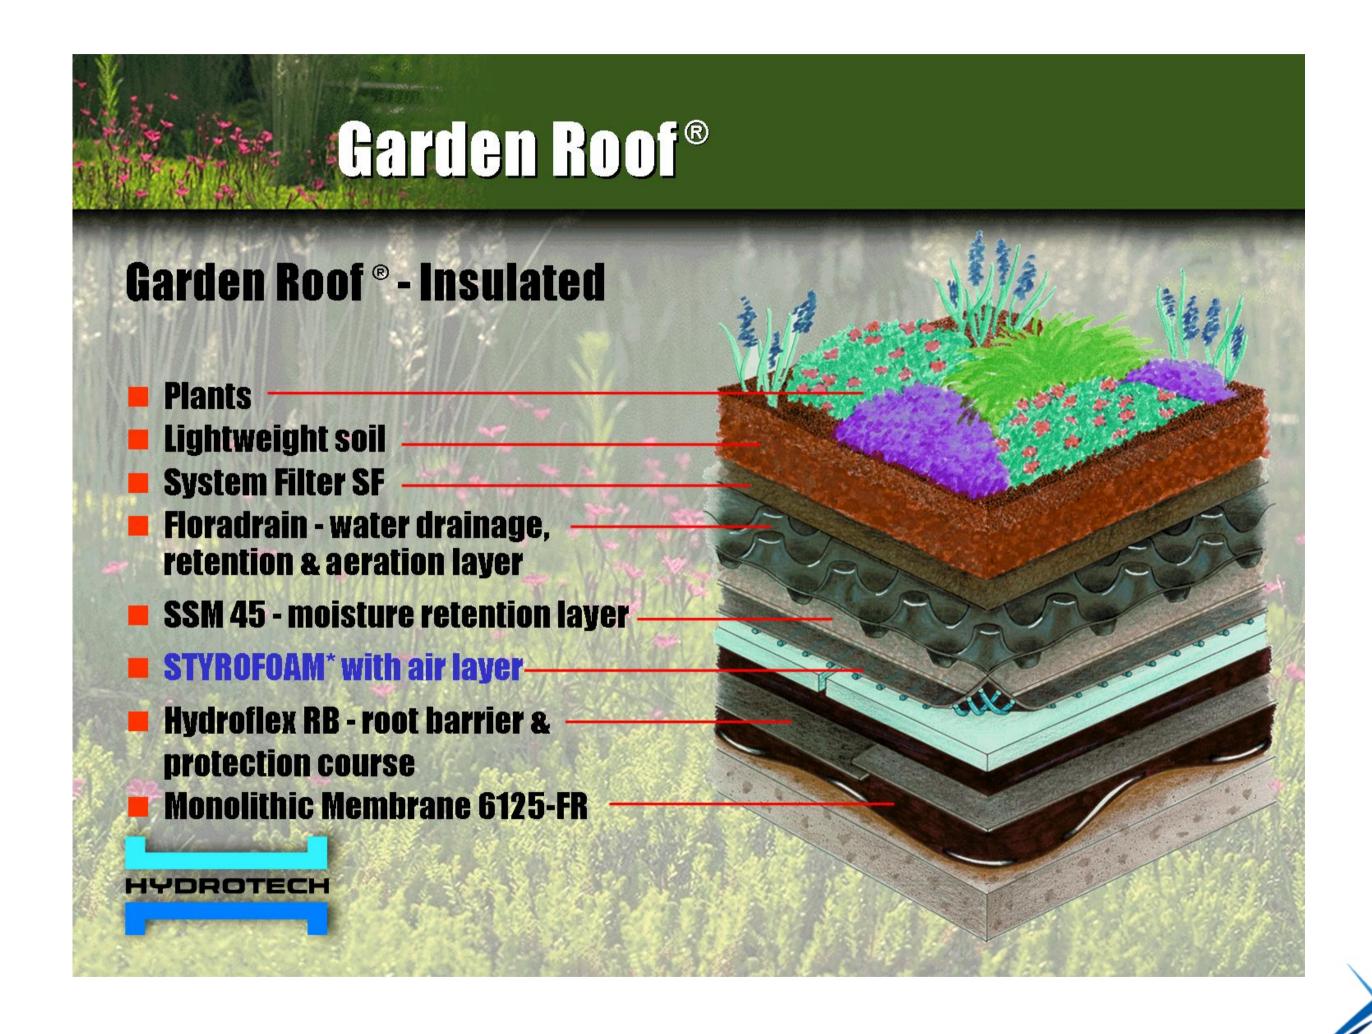

### **Empire Innovative Stormwater: Green roof**

#### Green roof

#### Green roof located on RAS Building