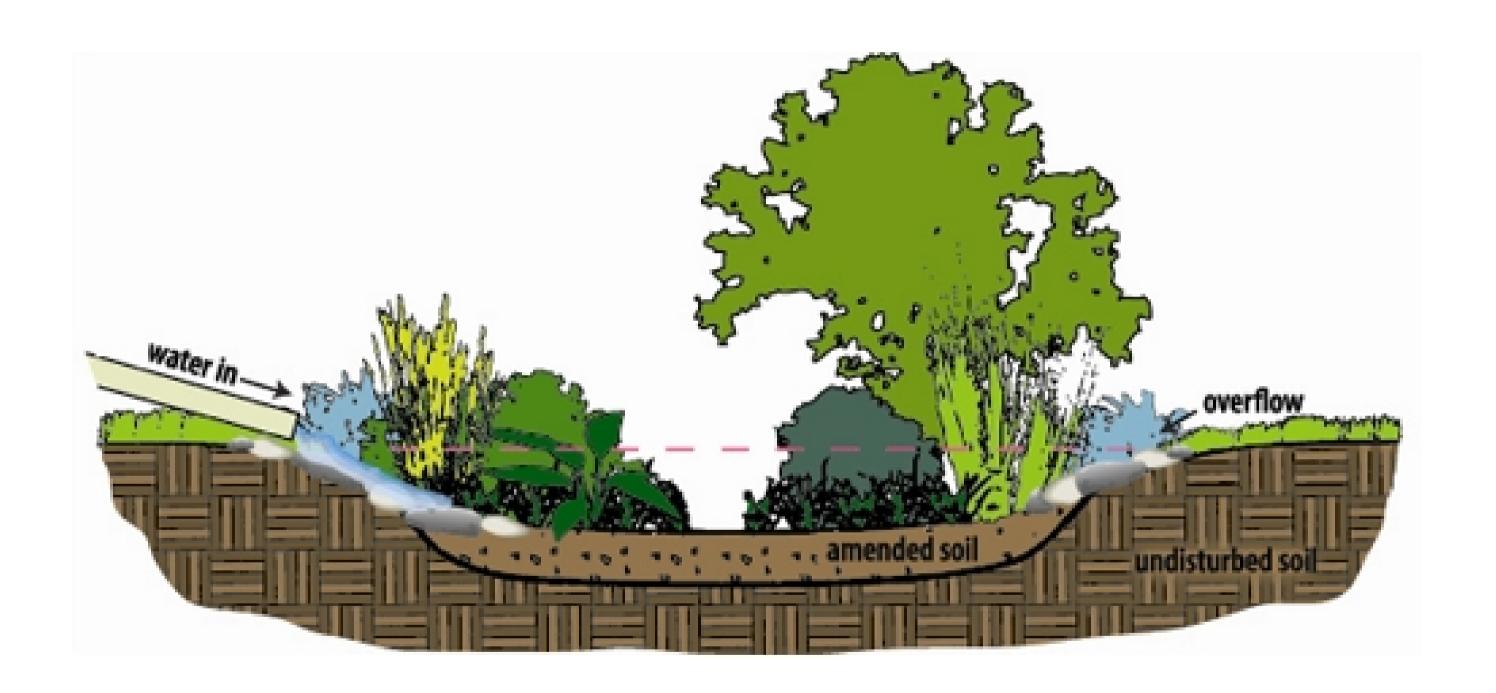

## **Empire Innovative Stormwater: Raingardens (Infiltration Basins)**

#### Raingardens (Infiltration Basins)