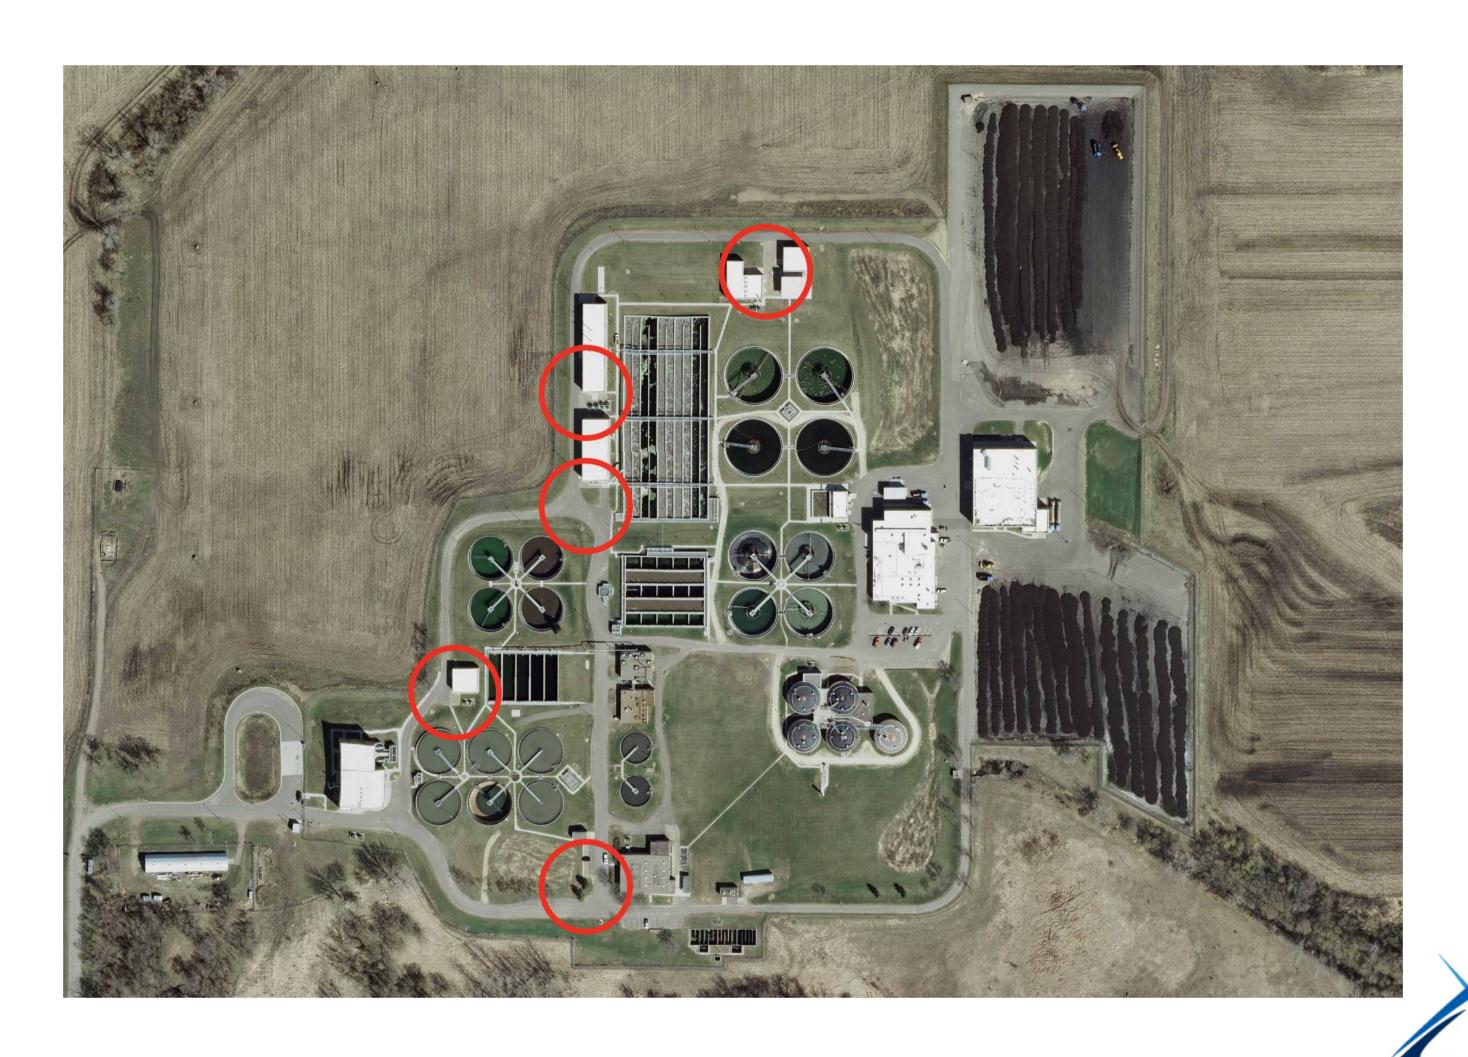

### **Empire Innovative Stormwater: Green roof**

#### Green roof

#### Green roof located on RAS Building