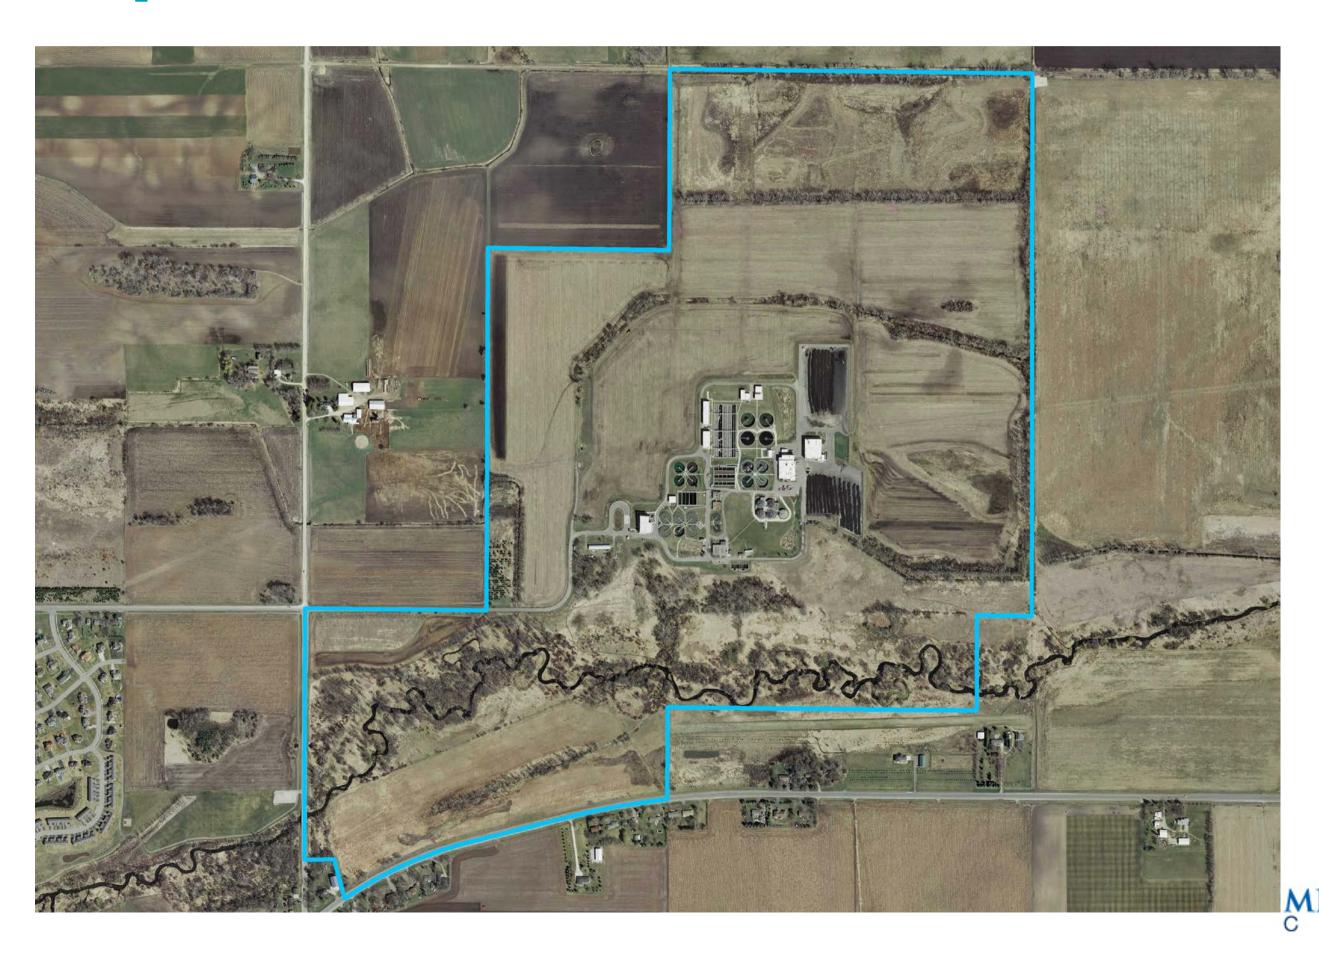

## The practices were installed in 2004-2007 during the WWTP expansion

## Innovative stormwater practices protect surface waters and encourage aquifer recharge through <u>infiltration</u>

Each raindrop is treated as an asset, rather than a waste product!

## Innovative stormwater practices encourage the developed landscape to function like a natural landscape