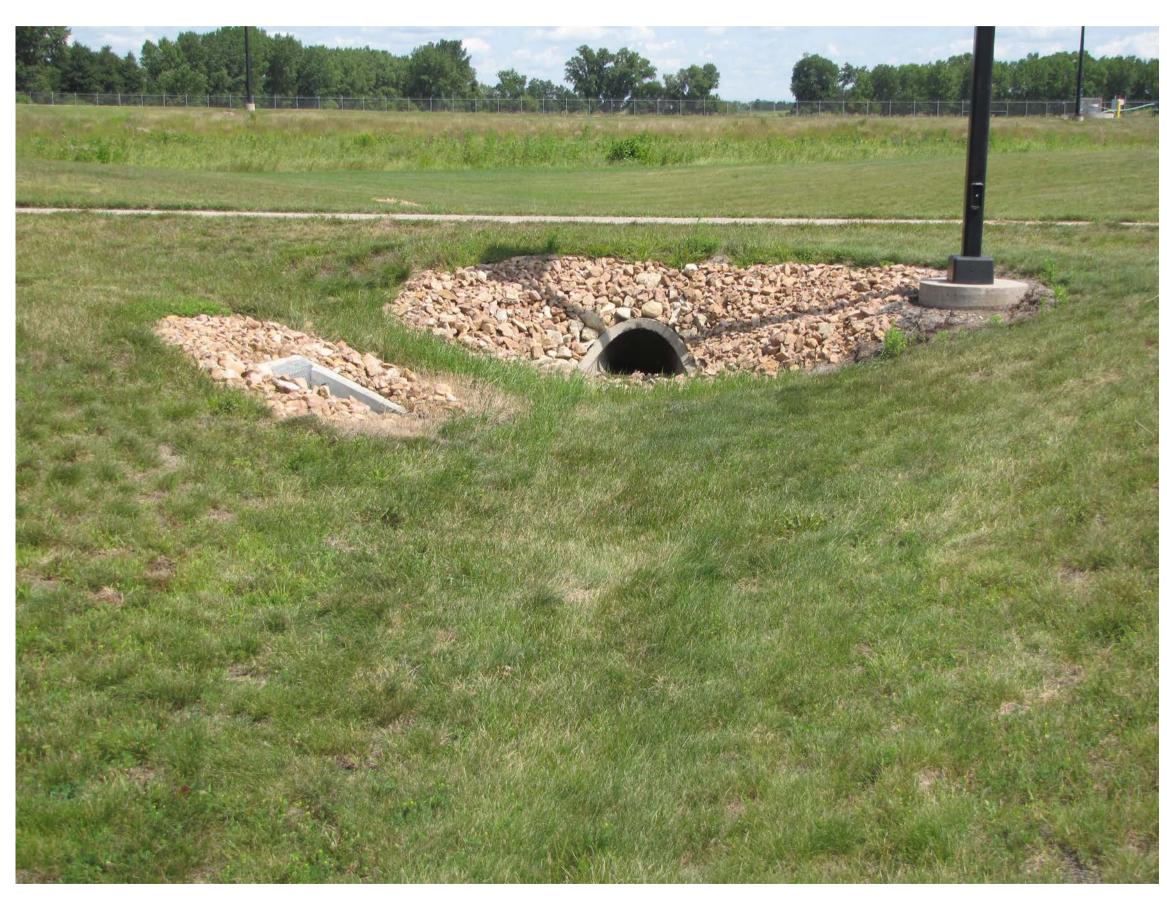

## **Empire Innovative Stormwater: Raingardens (Infiltration Basins)**

#### Raingardens (Infiltration Basins)