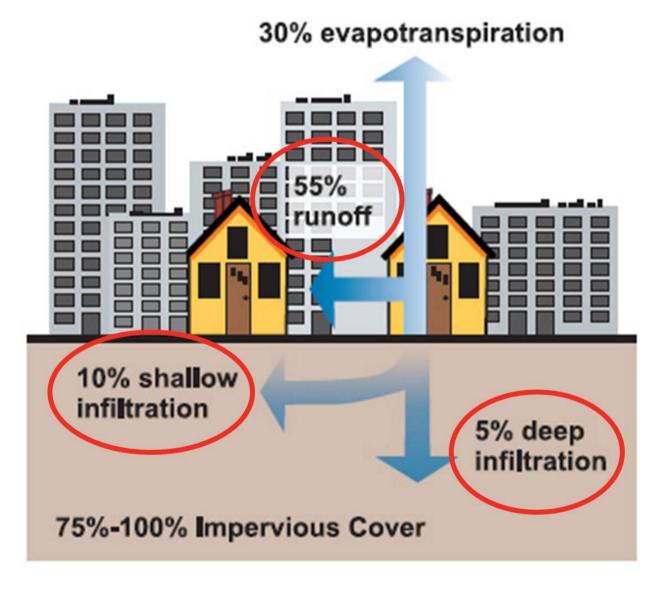

## Innovative stormwater practices encourage the developed landscape to function like a natural landscape