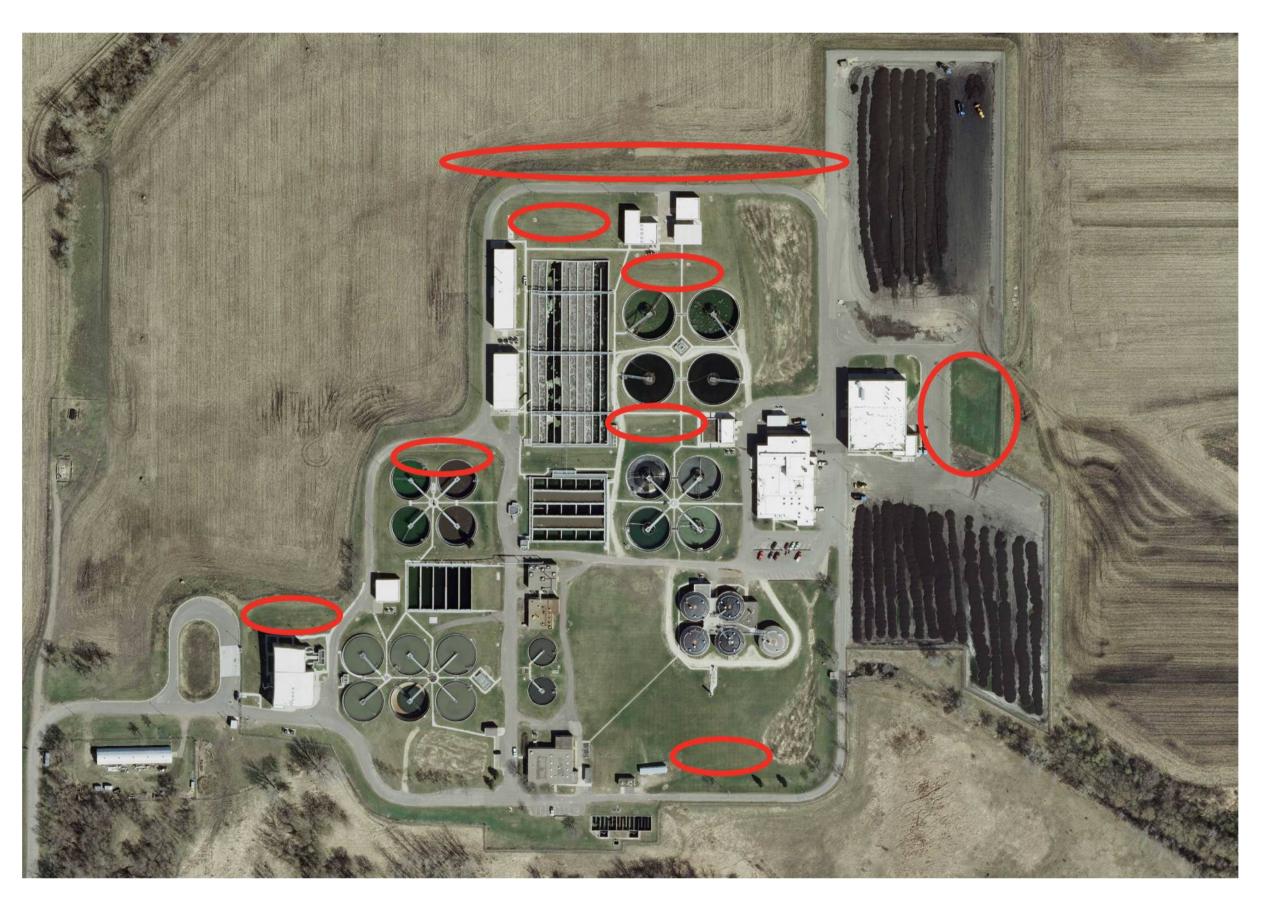

### Empire Innovative Stormwater: Pervious paver parking areas

#### Pervious paver parking areas

#### Pervious parking surfaces

### **Empire Innovative Stormwater: Green roof**

#### Green roof

#### Green roof located on RAS Building

## **Empire Innovative Stormwater: Raingardens (Infiltration Basins)**

#### Raingardens (Infiltration Basins)

### **Empire Innovative Stormwater: Grassed drainage swales**

#### Grassed drainage swales

#### Grassed drainage swales

Final Result: Since 2007 there has been no surface stormwater runoff from the Empire WWTP process area