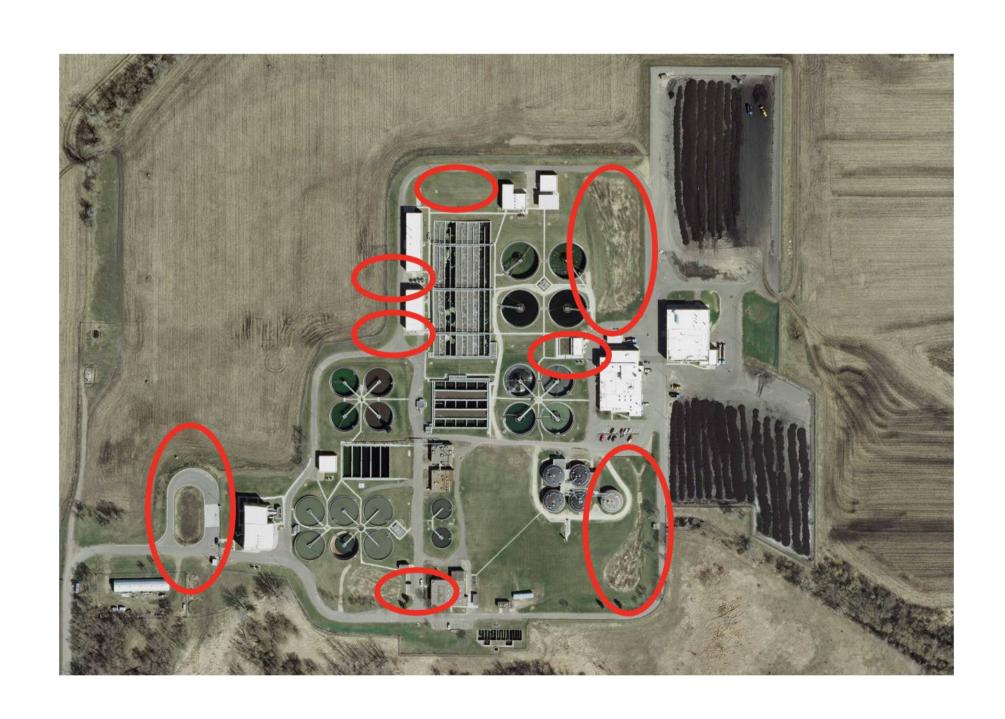

### Empire Innovative Stormwater: Pervious paver parking areas

#### Pervious paver parking areas

#### Pervious parking surfaces

### **Empire Innovative Stormwater: Green roof**

#### Green roof

#### Green roof located on RAS Building

## **Empire Innovative Stormwater: Raingardens (Infiltration Basins)**

#### Raingardens (Infiltration Basins)

### **Empire Innovative Stormwater: Grassed drainage swales**

#### Grassed drainage swales

#### Grassed drainage swales

Final Result: Since 2007 there has been no surface stormwater runoff from the Empire WWTP process area