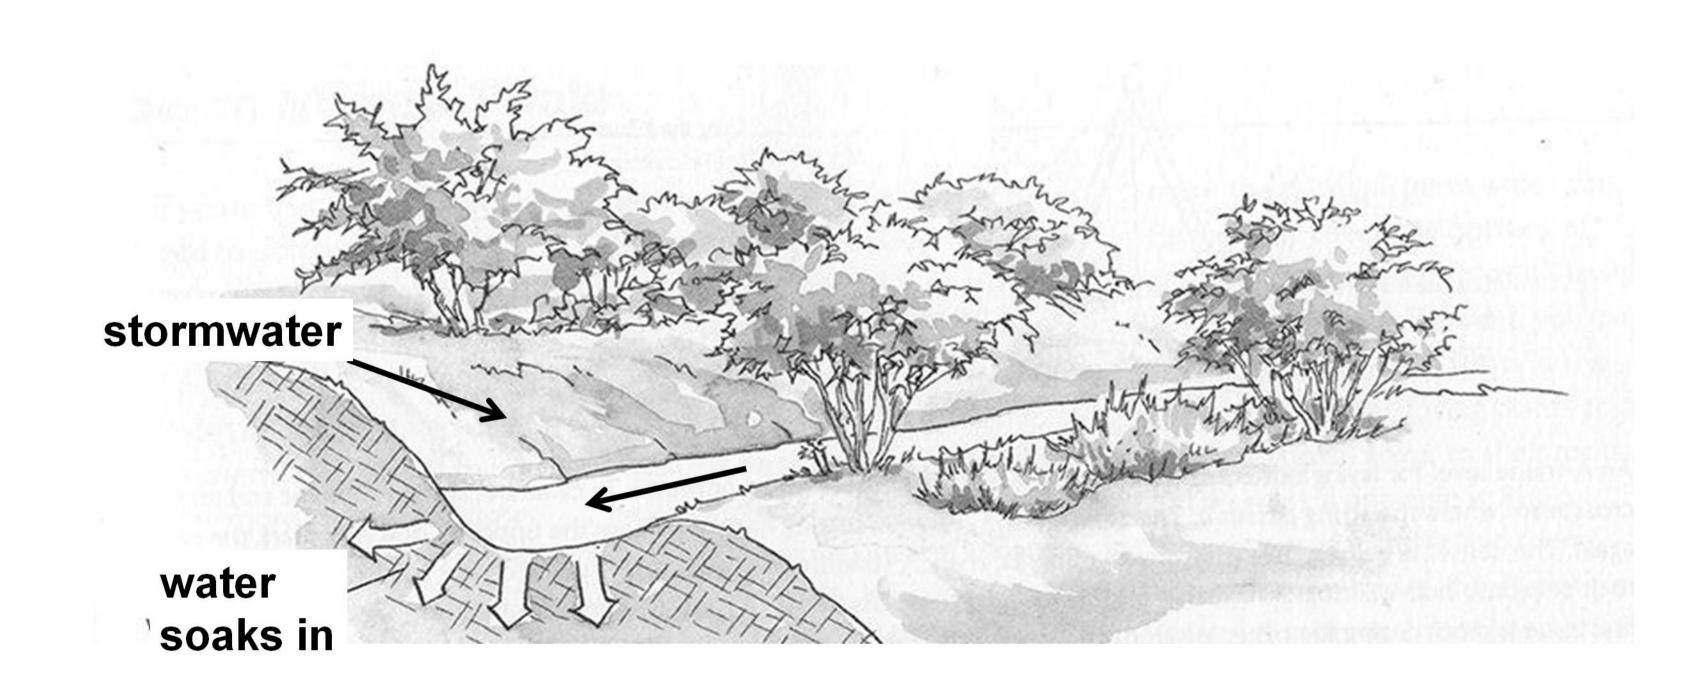

### **Empire Innovative Stormwater: Grassed drainage swales**

#### Grassed drainage swales

#### Grassed drainage swales

Final Result: Since 2007 there has been no surface stormwater runoff from the Empire WWTP process area