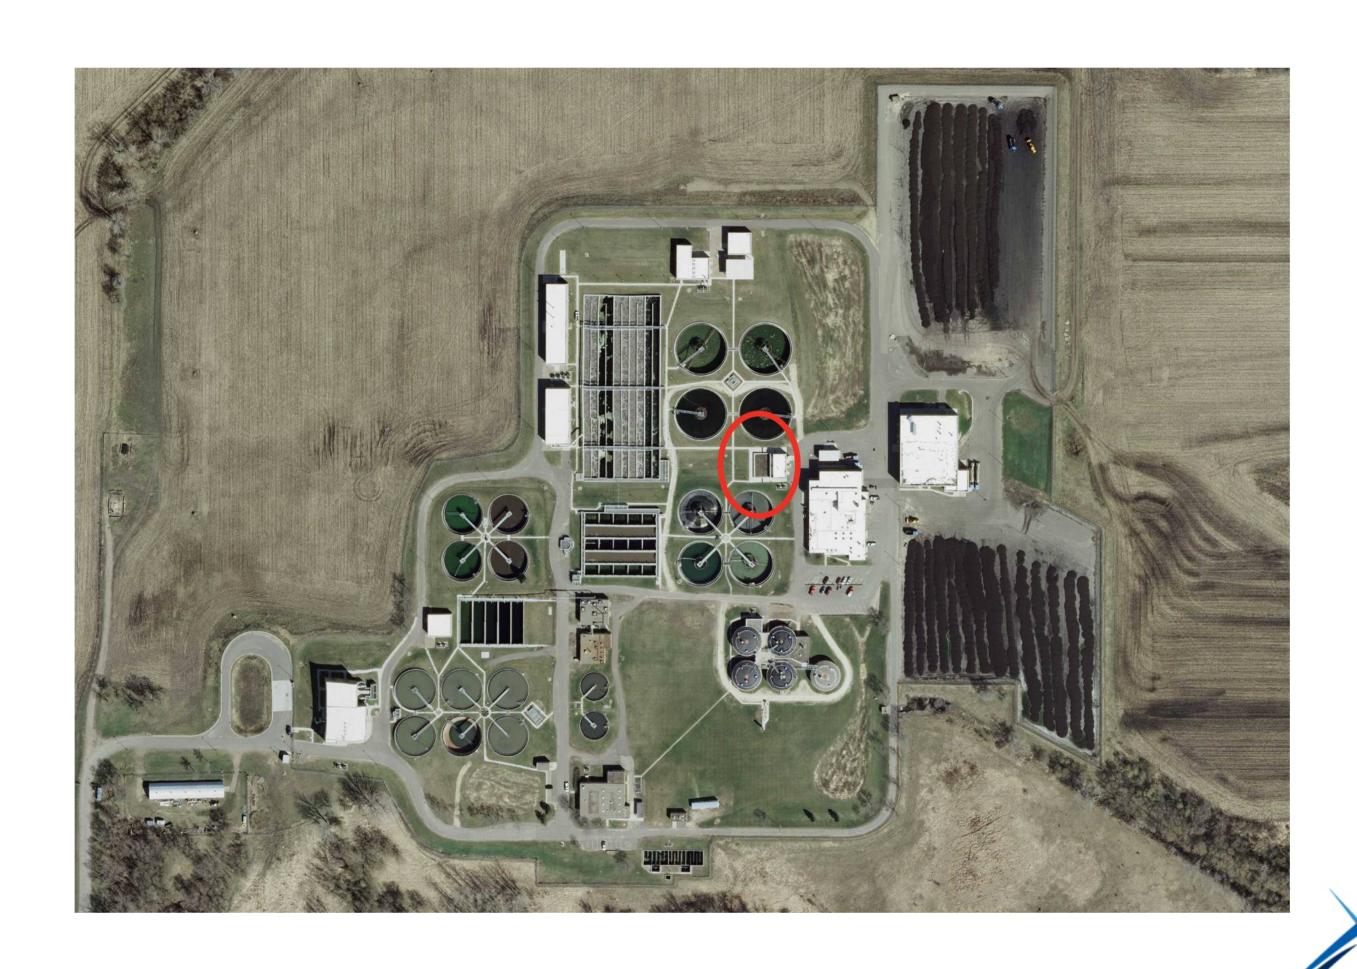

### **Empire Innovative Stormwater: Green roof**

#### Green roof

#### Green roof located on RAS Building