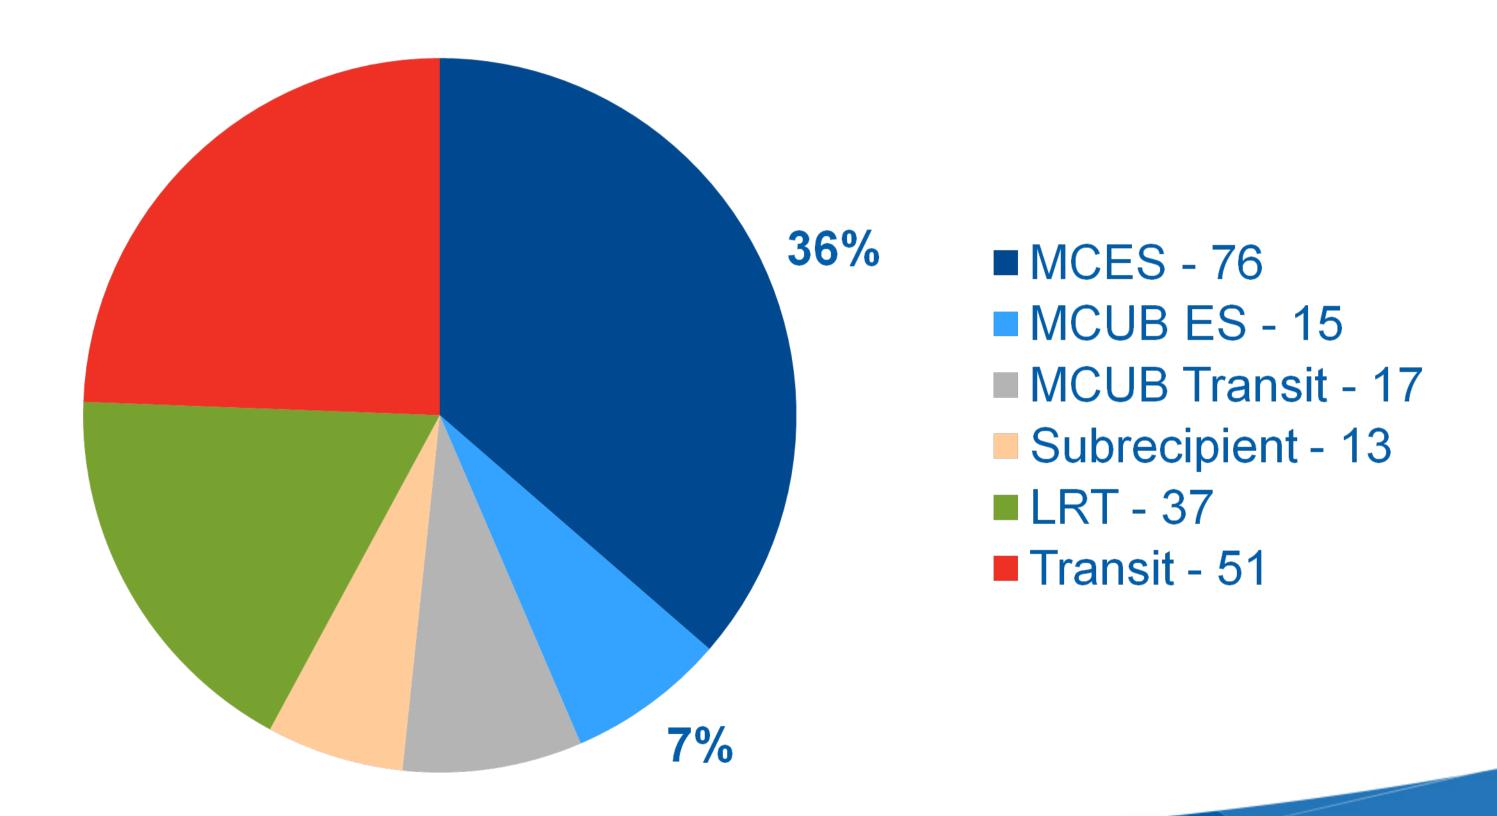

#### 2014 DBE and MCUB Contracts

Active contracts 209 – 91 MCES Contracts

### ES DBE Program in 2014

73 DBEs with ES Contracts