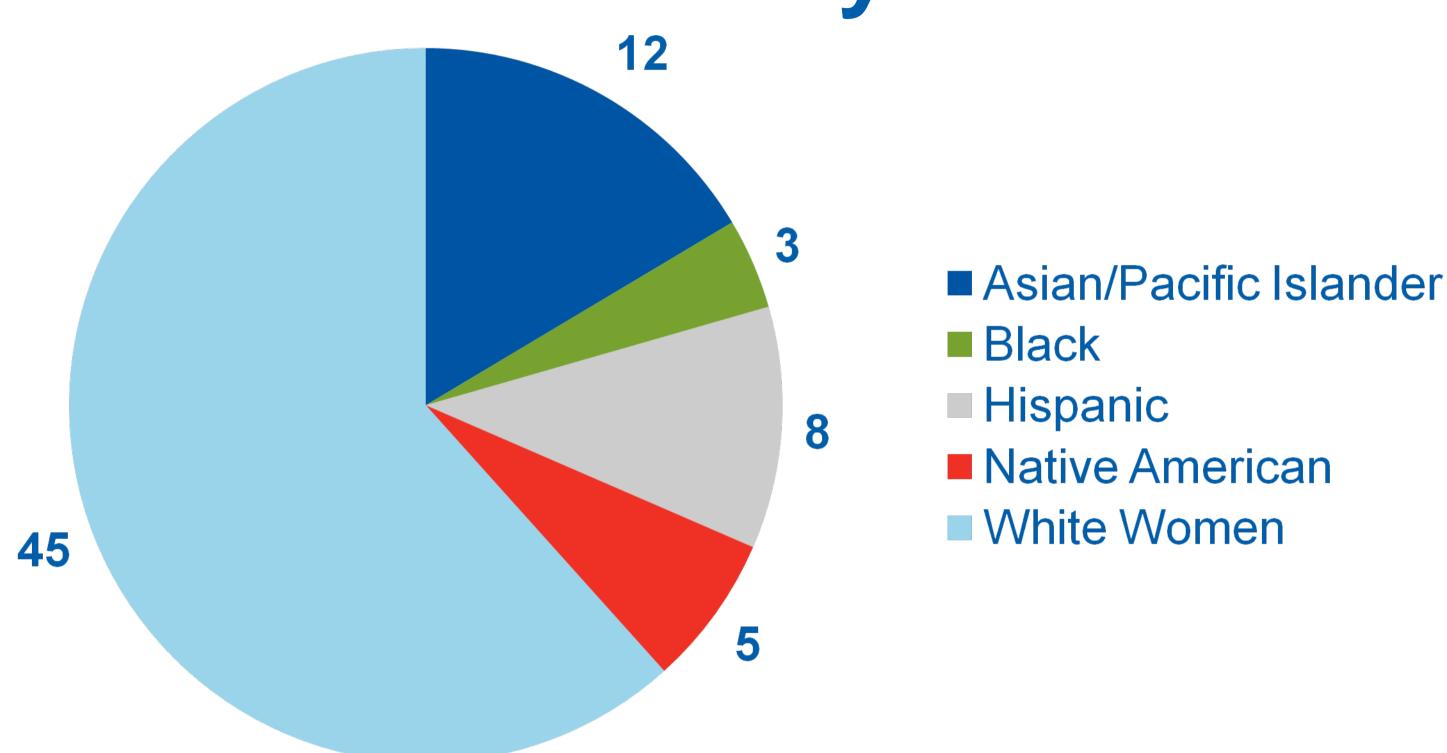

# 2014 MCES DBEs by Gender & Ethnicity

### ES DBE Program in 2014

73 DBEs with ES Contracts