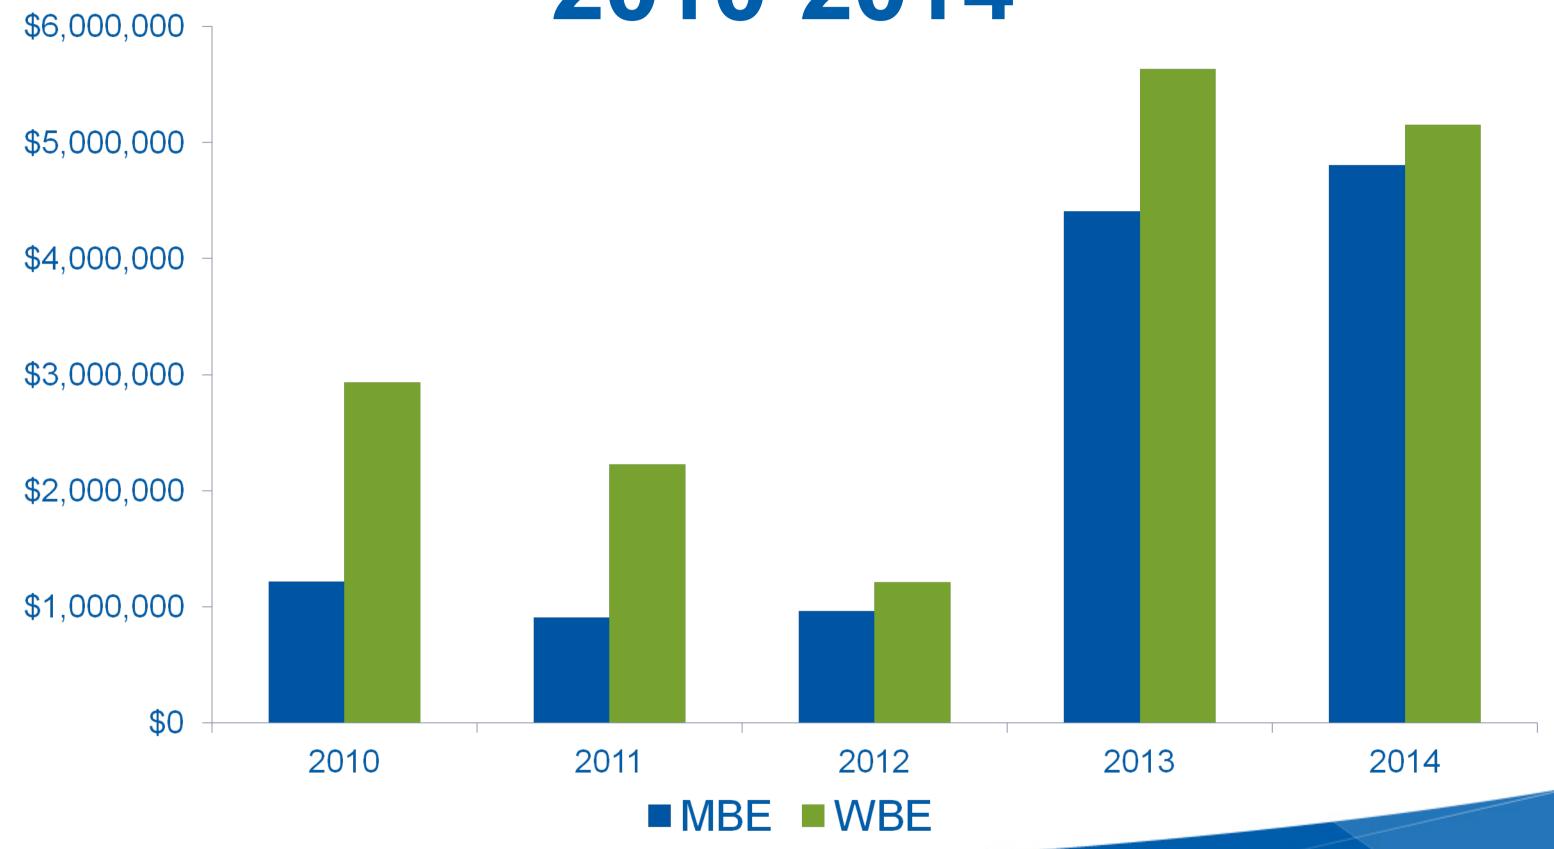

# MBE and WBE Contracts 2010-2014

## Measuring DBE Programs

- Multiple equity steps for eligible projects. Objective to ensure inclusion of DBE and MCUB firms on subcontracts
- Setting Goals
  - Triennial goal 2013-2015 12%
  - DBE program requires separate MBE and WBE goals (6% & 6%)
  - Goals are "narrowly tailored" based on "relative availability"
- Utilization of DBEs as a %
  - Total monies paid to DBEs as a percentage of total contract value
- Dollars Paid to DBEs
  - Total value of monies paid to DBE firms