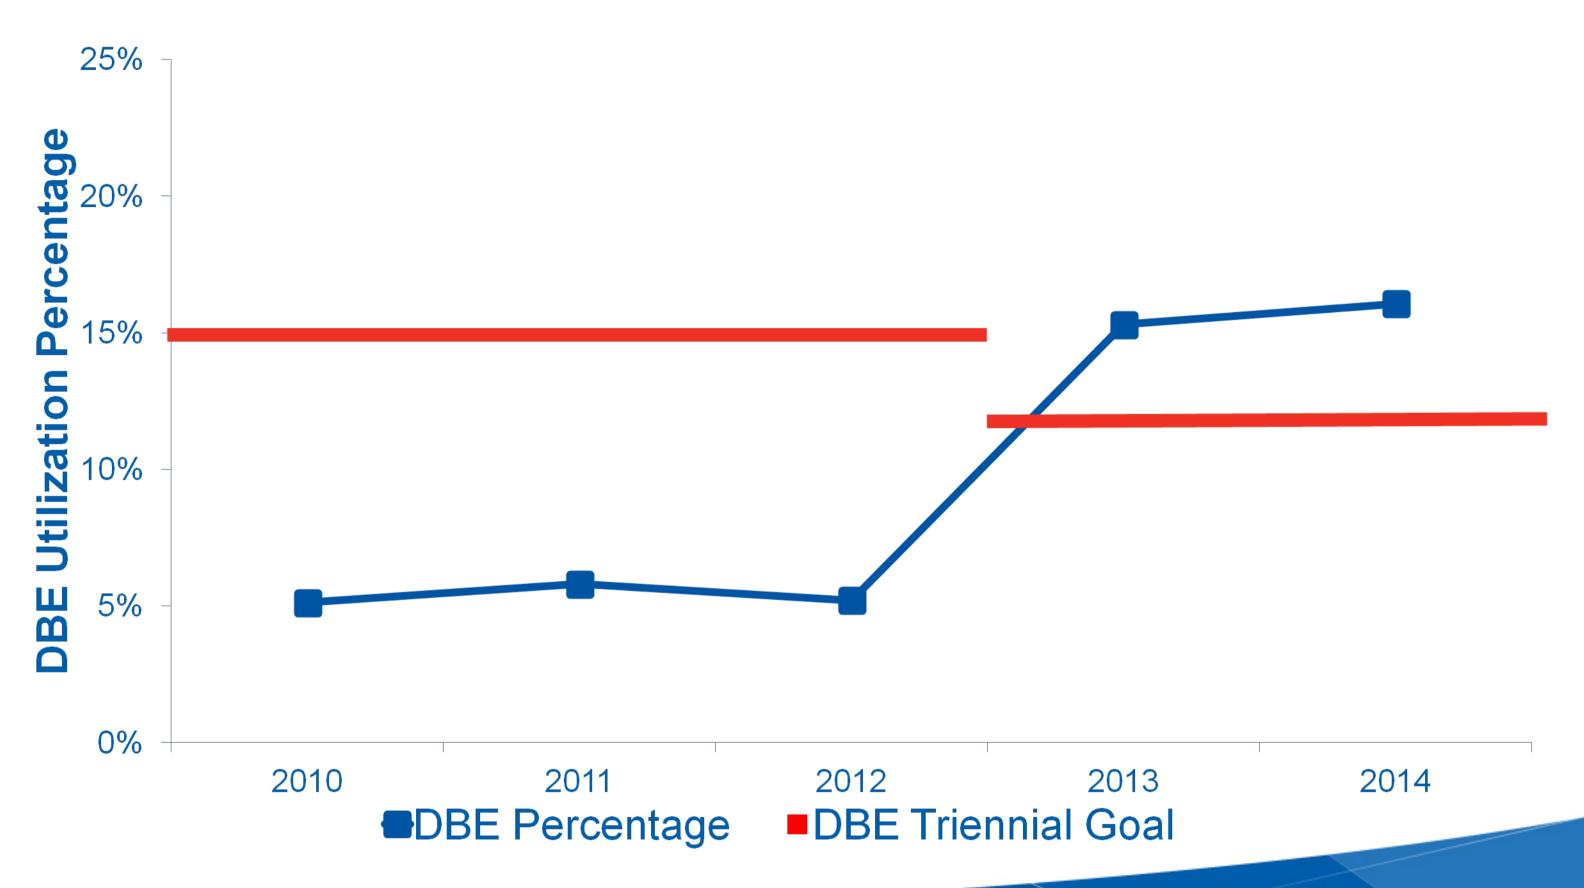

## Measuring DBE Programs

- Multiple equity steps for eligible projects. Objective to ensure inclusion of DBE and MCUB firms on subcontracts
- Setting Goals
  - Triennial goal 2013-2015 12%
  - DBE program requires separate MBE and WBE goals (6% & 6%)
  - Goals are "narrowly tailored" based on "relative availability"
- Utilization of DBEs as a %
  - Total monies paid to DBEs as a percentage of total contract value
- Dollars Paid to DBEs
  - Total value of monies paid to DBE firms

#### **EPA DBE Contracts 2010-2014**