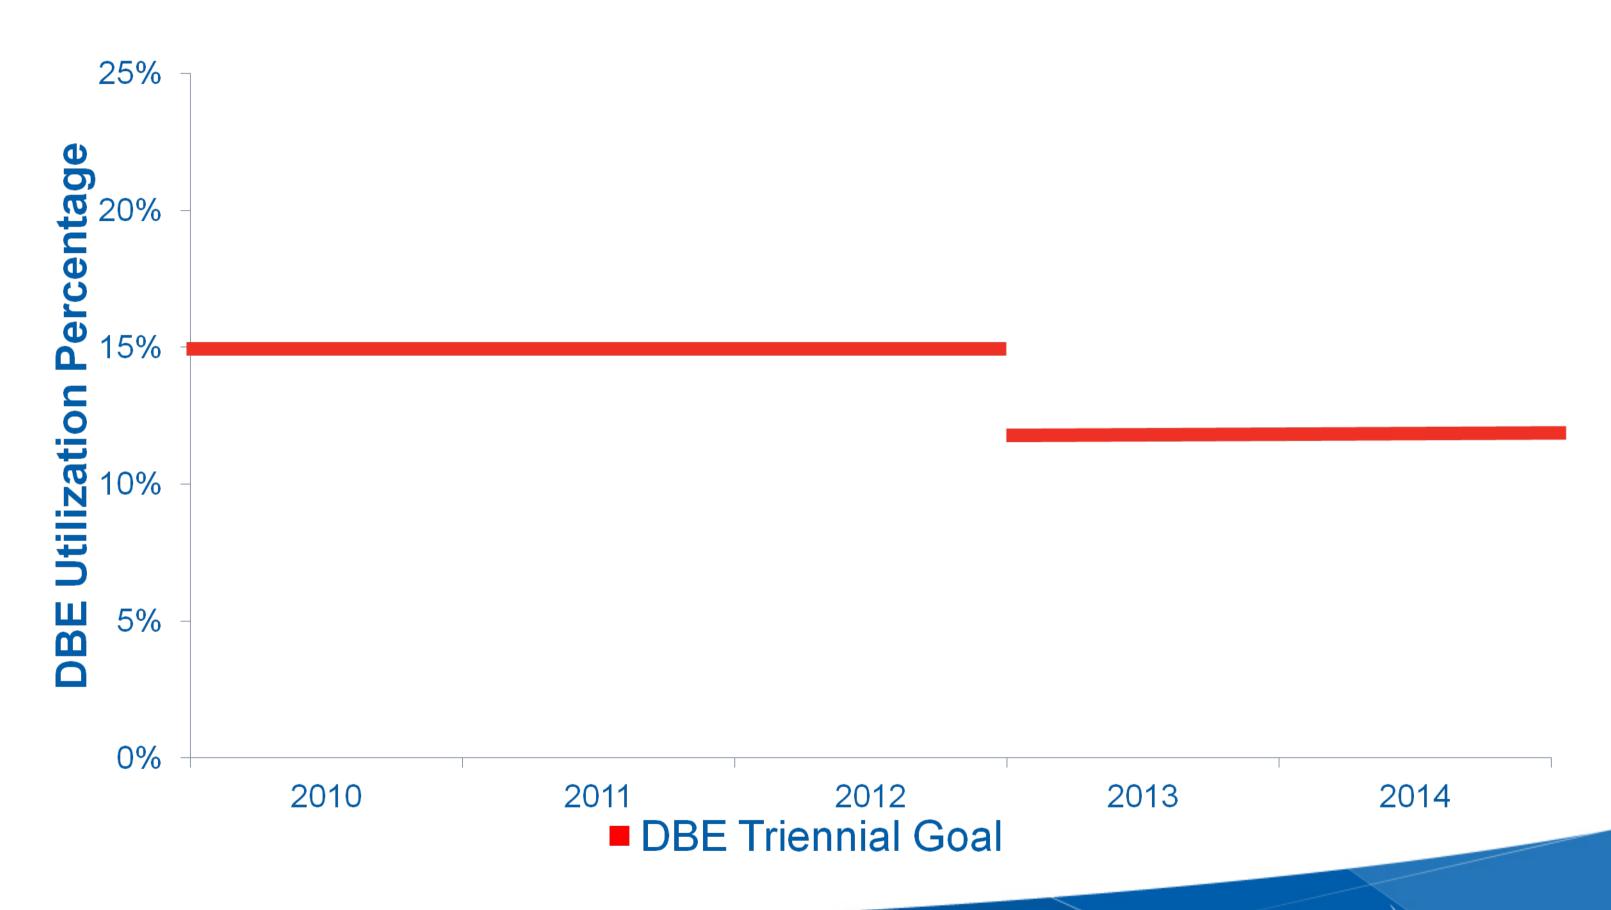

## Measuring DBE Programs

- Multiple equity steps for eligible projects. Objective to ensure inclusion of DBE and MCUB firms on subcontracts
- Setting Goals
  - Triennial goal 2013-2015 12%
  - DBE program requires separate MBE and WBE goals (6% & 6%)
  - Goals are "narrowly tailored" based on "relative availability"
- Utilization of DBEs as a %
  - Total monies paid to DBEs as a percentage of total contract value
- Dollars Paid to DBEs
  - Total value of monies paid to DBE firms

#### **EPA DBE Contracts 2010-2014**