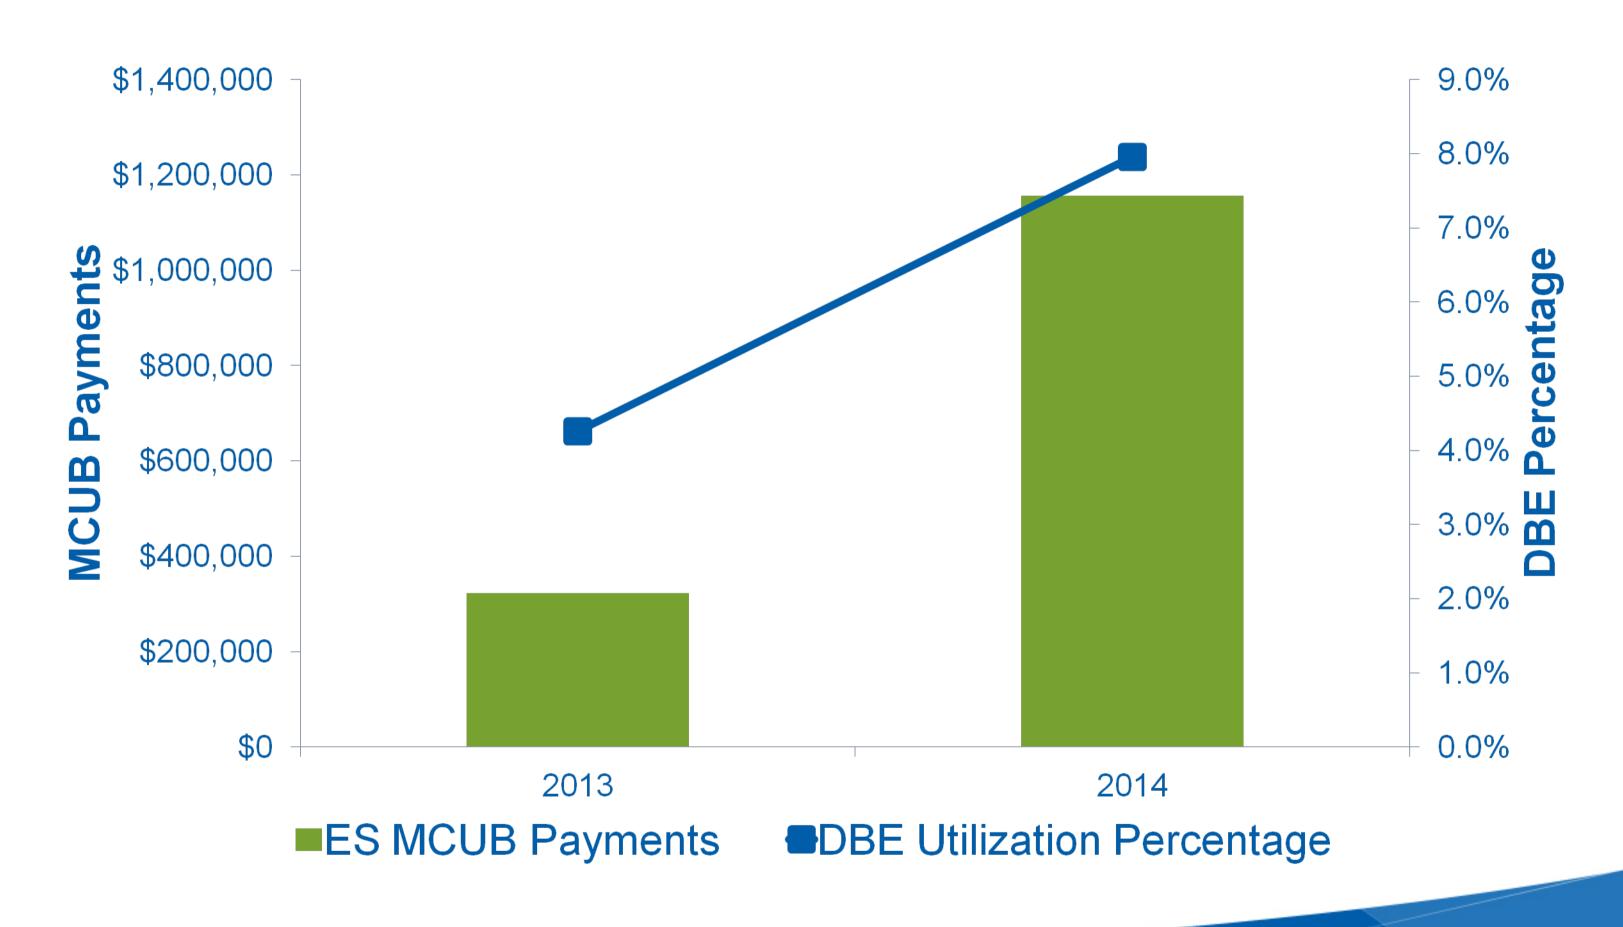

#### MCUB ES Contracts 2013-2014

# **Environmental Services DBE**Program

- The Office of Equal Opportunity operates small business inclusion programs for the MCES division
- Disadvantaged Business Enterprise (DBE) Federally funded through Environmental Protection Agency (EPA) via Minnesota Public Facilities Authority (PFA)
- Metropolitan Council Underutilized Business (MCUB) -Contracts with <u>non-federal funds</u>