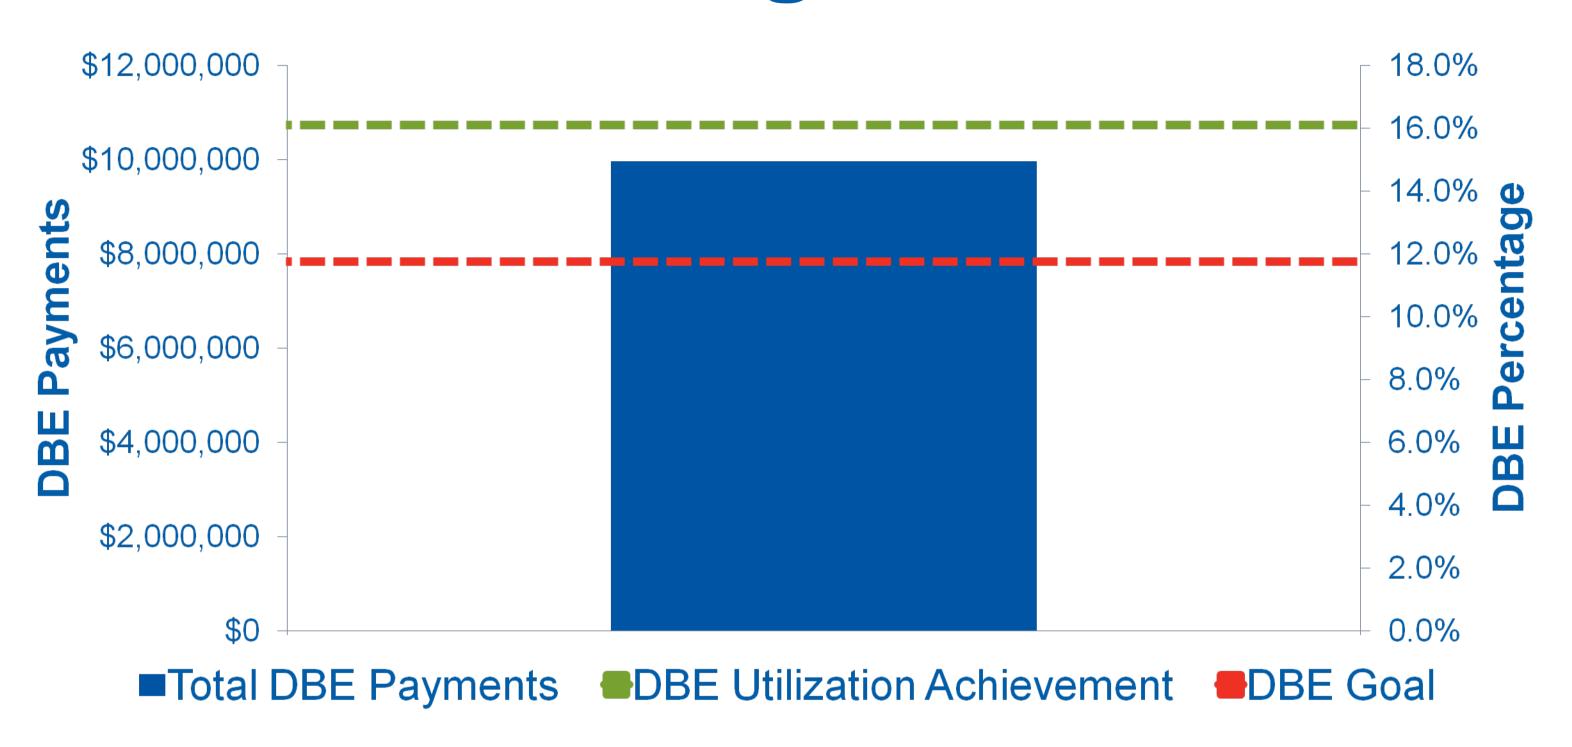

ally funded through Environmental Protection Agency (EPA) via Minnesota Public Facilities Authority (PFA)
- Metropolitan Council Underutilized Business (MCUB) -Contracts with <u>non-federal funds</u>



#### 2014 DBE and MCUB Contracts

Active contracts 209 – 91 MCES Contracts





## Measuring DBE Programs

- Multiple equity steps for eligible projects. Objective to ensure inclusion of DBE and MCUB firms on subcontracts
- Setting Goals
  - Triennial goal 2013-2015 12%
  - DBE program requires separate MBE and WBE goals (6% & 6%)
  - Goals are "narrowly tailored" based on "relative availability"
- Utilization of DBEs as a %
  - Total monies paid to DBEs as a percentage of total contract value
- Dollars Paid to DBEs
  - Total value of monies paid to DBE firms



### ES DBE Program in 2014



73 DBEs with ES Contracts



#### **EPA DBE Contracts 2010-2014**





#### **EPA DBE Contracts 2010-2014**





#### **EPA DBE Contracts 2010-2014**





# MBE and WBE Contracts 2010-2014





# 2014 MCES DBEs by Gender & Ethnicity





#### MCUB ES Contracts 2013-2014





## Goals Moving Forward

- Increasing participation of Minnesota small businesses in MCES contracts
- Targeted recruitment of MBE firms to bid and perform on MCES contracts
- Implement new OEO electronic monitoring system improved monitoring and reporting
- Business development to increase small business capacity



## Questions/Comments?