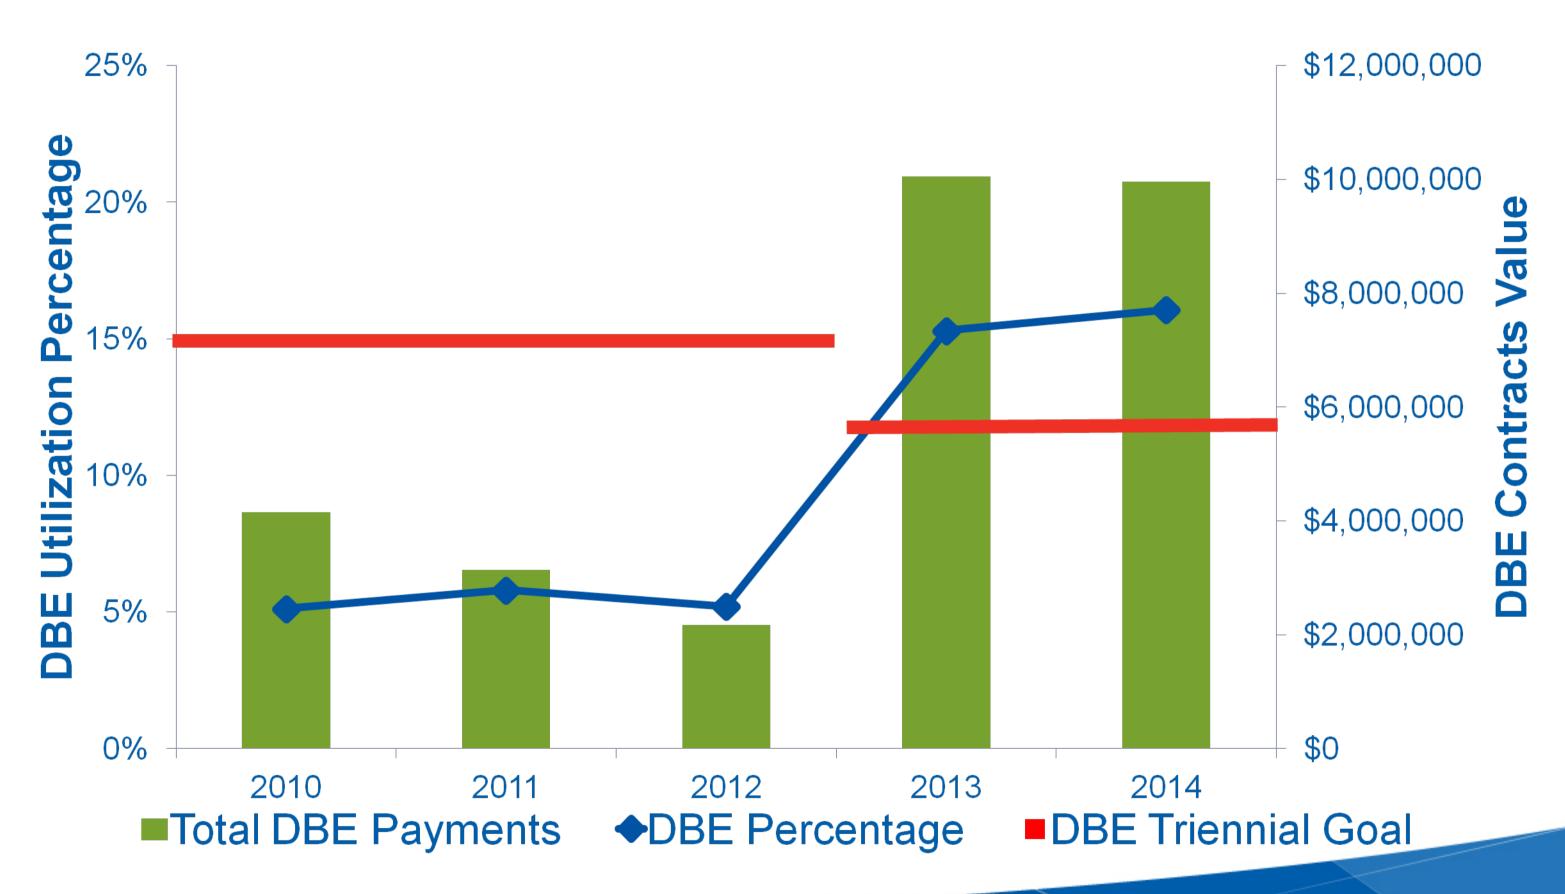

#### **EPA DBE Contracts 2010-2014**

## Measuring DBE Programs

- Multiple equity steps for eligible projects. Objective to ensure inclusion of DBE and MCUB firms on subcontracts
- Setting Goals
  - Triennial goal 2013-2015 12%
  - DBE program requires separate MBE and WBE goals (6% & 6%)
  - Goals are "narrowly tailored" based on "relative availability"
- Utilization of DBEs as a %
  - Total monies paid to DBEs as a percentage of total contract value
- Dollars Paid to DBEs
  - Total value of monies paid to DBE firms