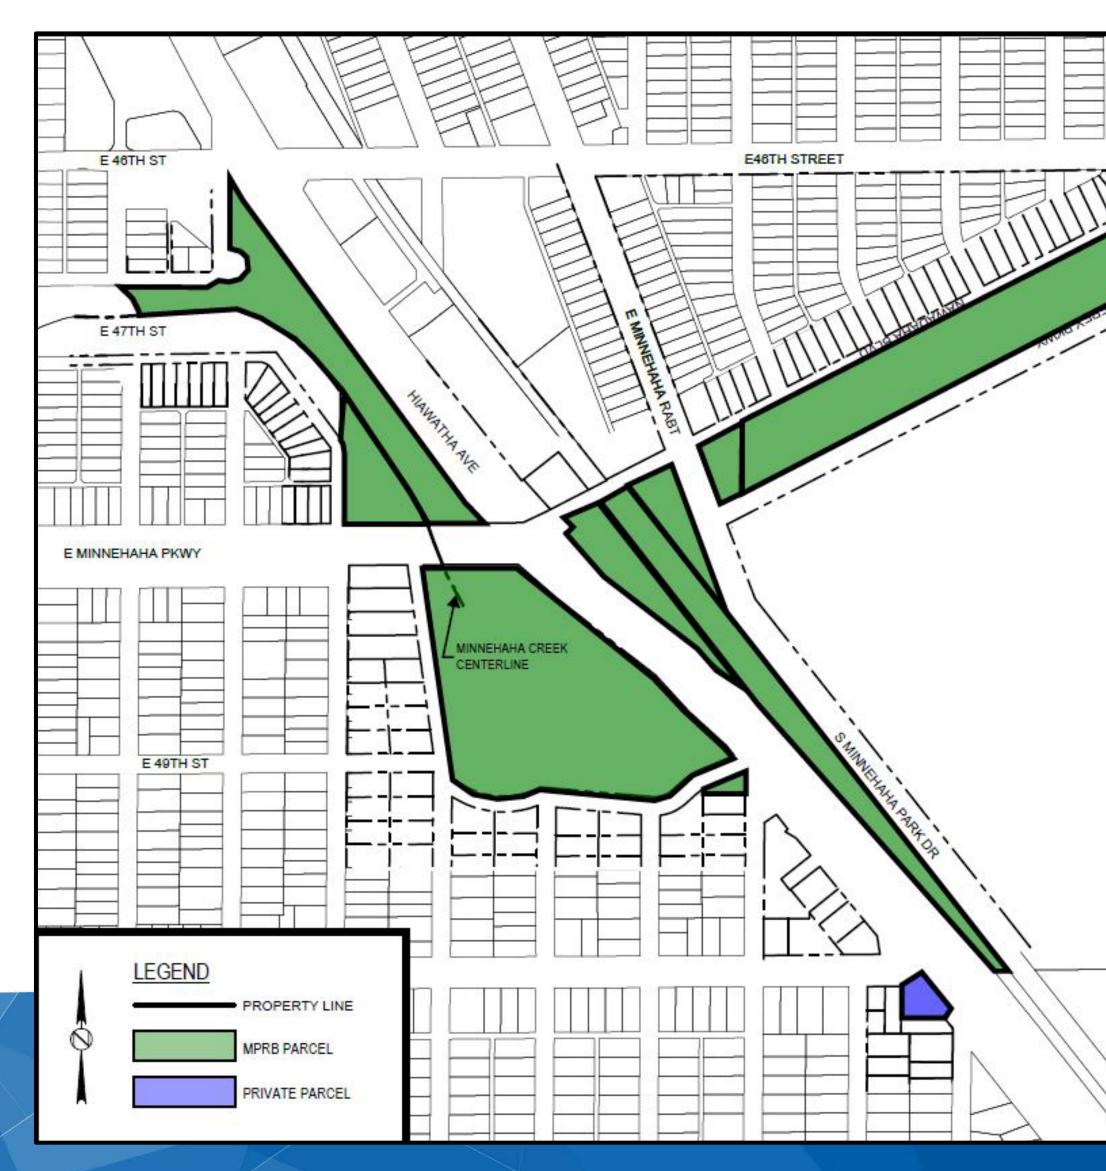

### **Proposed Properties Affected by Easements**

#### 9 Parcels owned by **Minneapolis Park** and Recreation **Board**

- Temporary
- Permanent

#### **1 Private parcel** Temporary