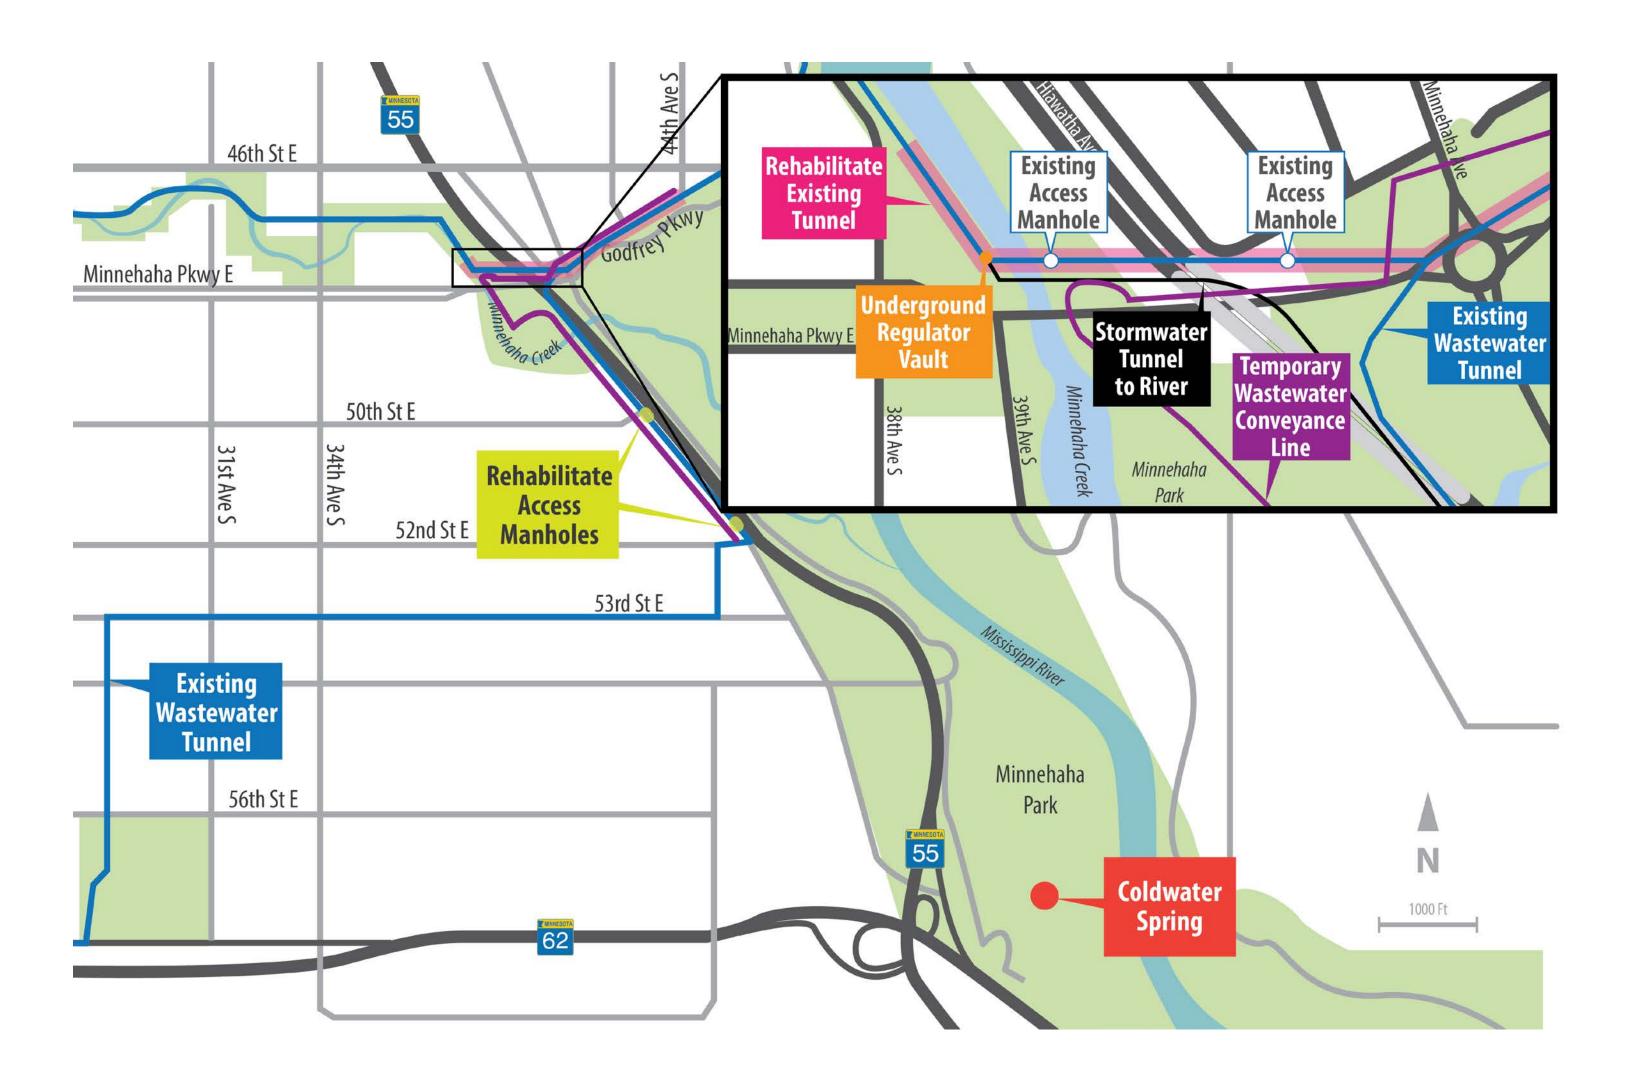

## **Project Area**

# **Project Scope**

- Tunnel Rehabilitation Under Minnehaha Creek and Hiawatha Ave
  - Safe construction access through existing shafts
  - New ventilation shafts proposed for worker safety
- Rehabilitate Regulator R04 structure
  - Controls dry weather and wet weather flows
- Rehabilitate Two Drop Shafts Adjacent to Hiawatha Ave - Structural improvements needed to repair corroding maintenance holes
- Clean Existing 1-MN-340 Interceptor
  - Needed to improve pipe capacity (hydraulics)