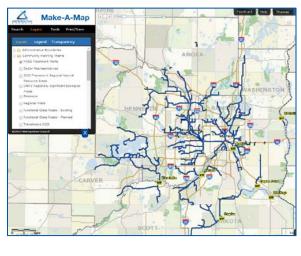

# **Mapping**

- Static Maps
- Interactive Mapping Tool
- Future Land Use Mapping Tool/ Services