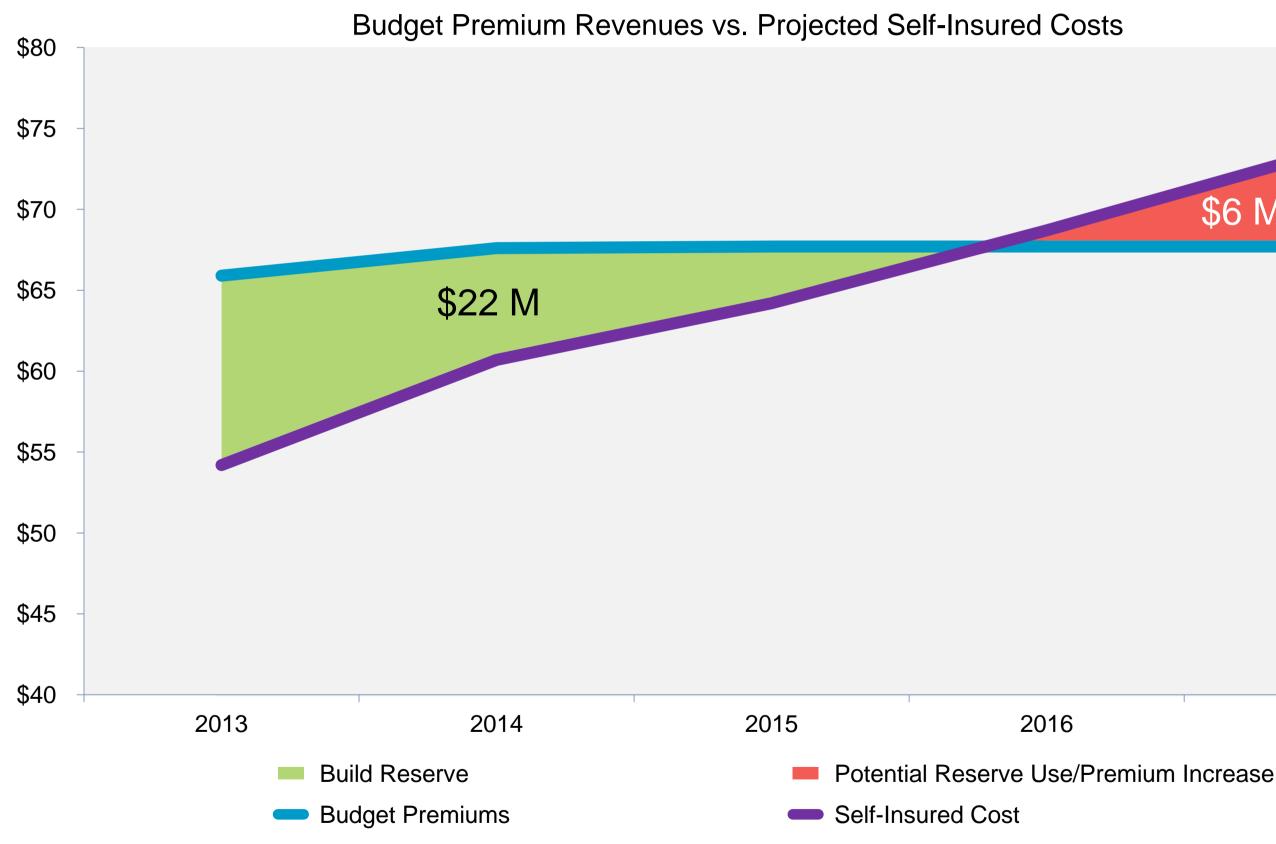

# Self-insured projection

6

# **Projected Self-Insured Plan**

### Total premiums remain flat for 2015

2017