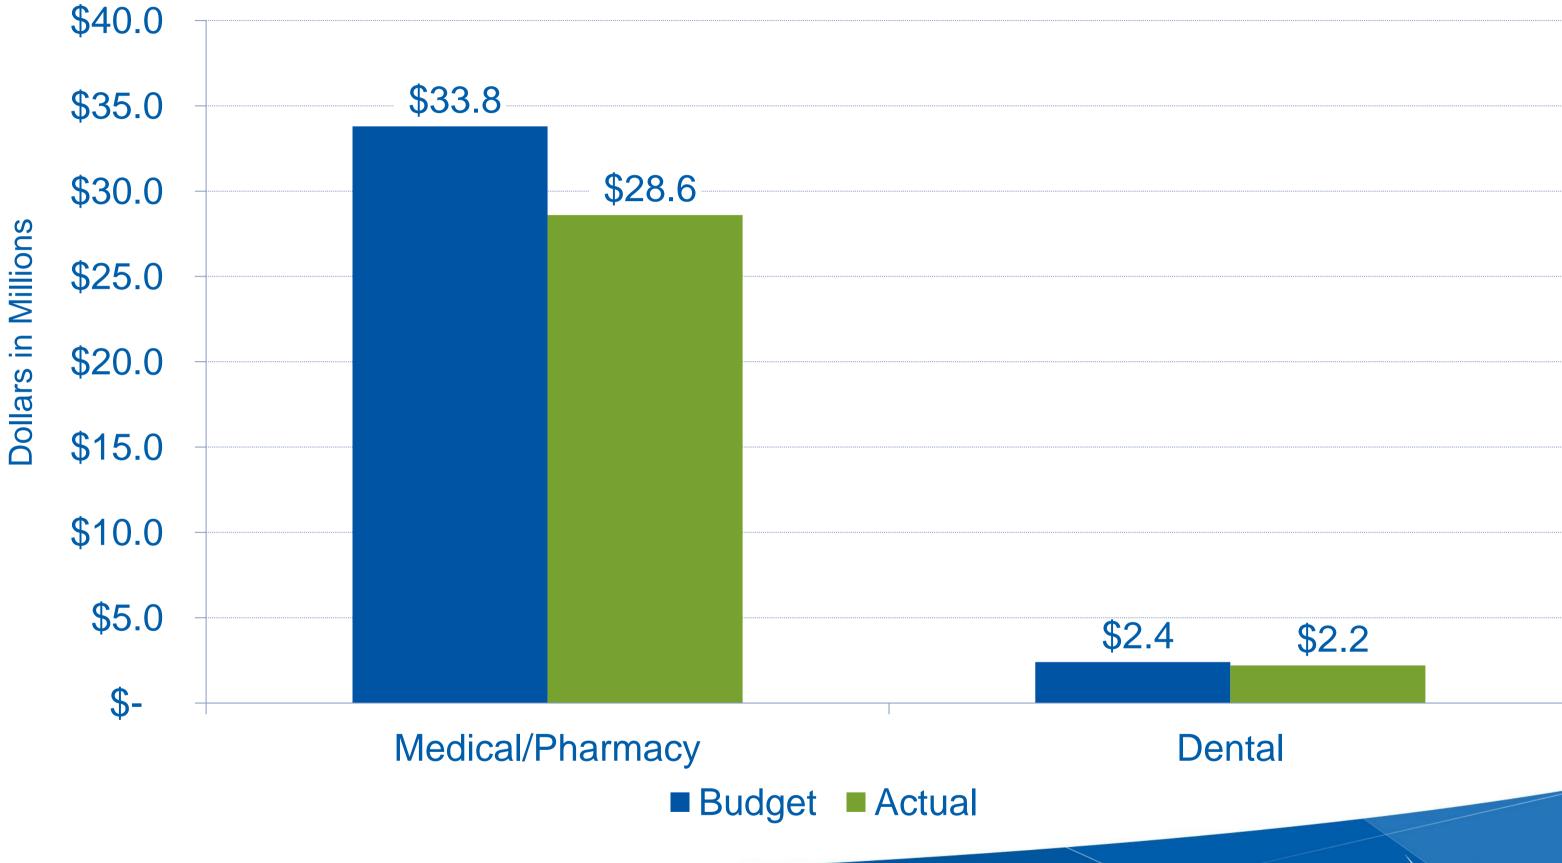

### Self-Insured Plan Costs (Claims, admin fees and stop loss premium)

### **Medical & Pharmacy**

#### **Dental**

#### **Overall Cost & Utilization**