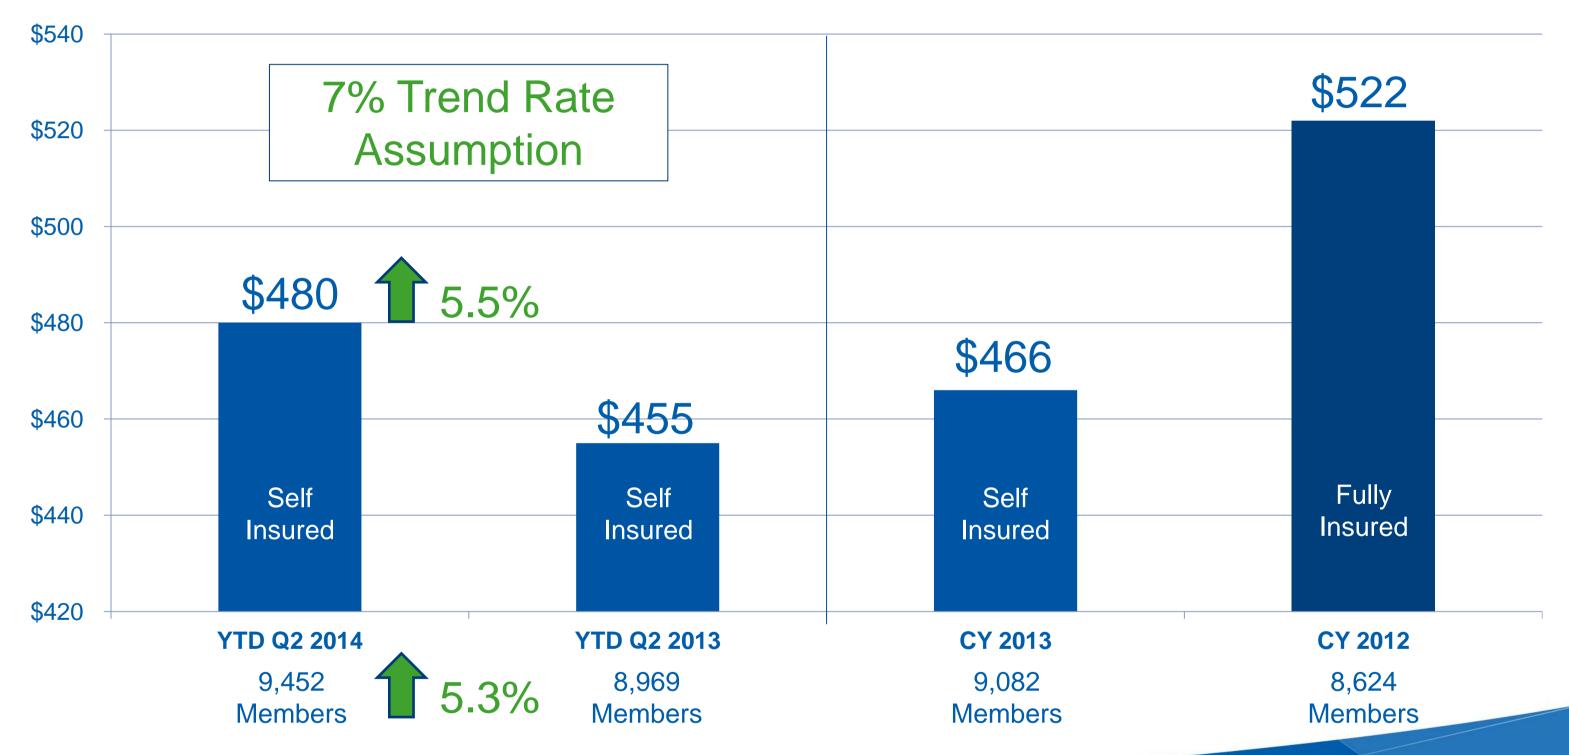

# Self-Insurance Update

**Presented by Marcy Syman, HR Director** 

Management Committee 10-22-2014



## YTD Q2 2014 Results

1



### Self-Insured Plan Costs (Claims, admin fees and stop loss premium)





### **Medical & Pharmacy**

#### **Overall Cost & Utilization**



## **Total Incurred Medical Claims Per Member Per Month (PMPM)**









## **Total Incurred Medical Claims Per Member Per Month (PMPM)**









|                      | Cost / Visit   |                |                  | Visits PMPM    |                |                  |
|----------------------|----------------|----------------|------------------|----------------|----------------|------------------|
| Service Type         | YTD Q2<br>2014 | YTD Q2<br>2013 | Year End<br>2013 | YTD Q2<br>2014 | YTD Q2<br>2013 | Year End<br>2013 |
| Preventative         | \$170          | \$117          | \$120            | 0.88           | 0.94           | 1.22             |
| Non-<br>Preventative | \$130          | \$118          | \$123            | 3.41           | 3.55           | 3.53             |
| E-visits             | \$30           | \$31           | \$29             | 0.03           | 0.03           | 0.03             |
| Emer