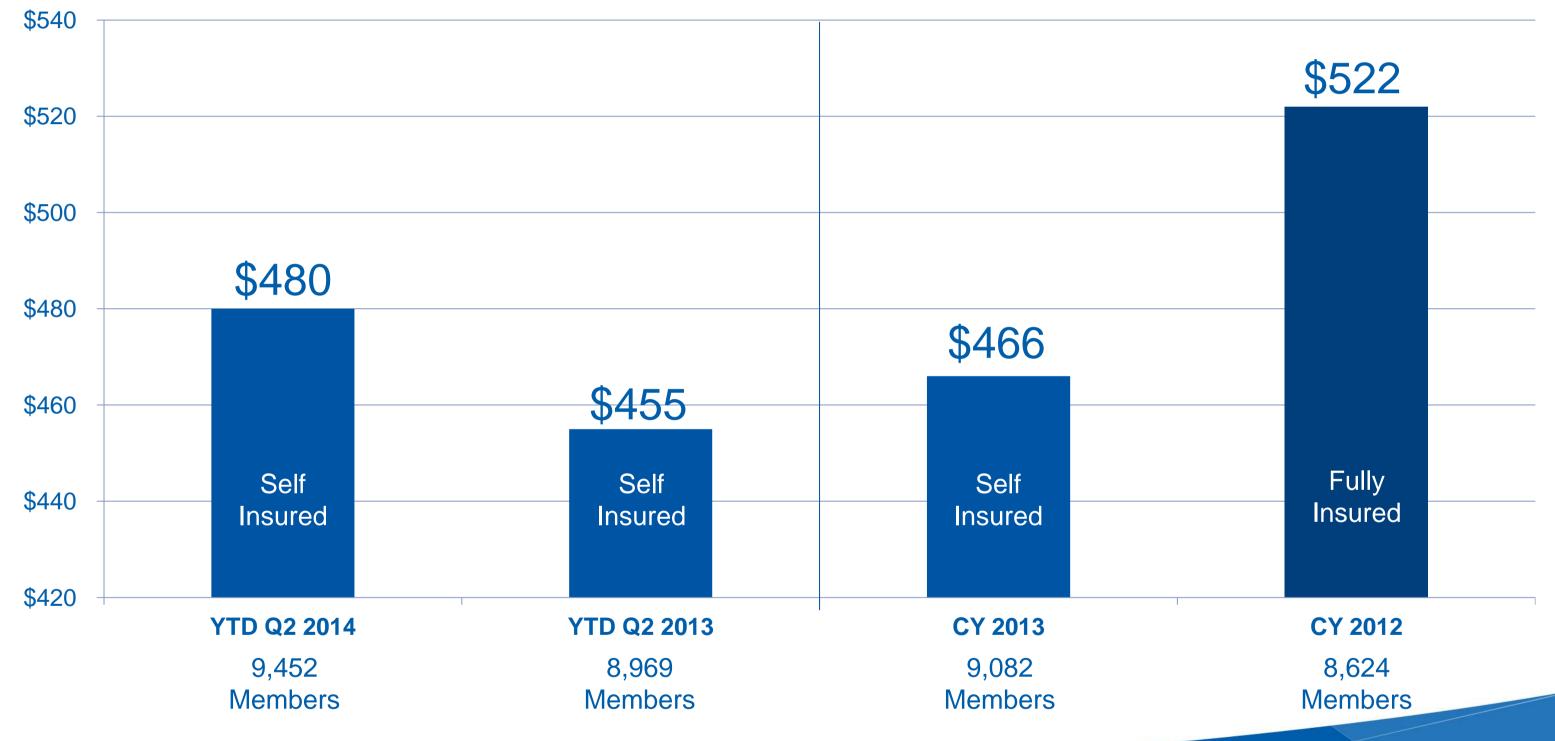

## **Total Incurred Medical Claims Per Member Per Month (PMPM)**

## **Total Incurred Medical Claims Per Member Per Month (PMPM)**

|                      | Cost / Visit   |                |                  | Visits PMPM    |                |                  |
|----------------------|----------------|----------------|------------------|----------------|----------------|------------------|
| Service Type         | YTD Q2<br>2014 | YTD Q2<br>2013 | Year End<br>2013 | YTD Q2<br>2014 | YTD Q2<br>2013 | Year End<br>2013 |
| Preventative         | \$170          | \$117          | \$120            | 0.88           | 0.94           | 1.22             |
| Non-<br>Preventative | \$130          | \$118          | \$123            | 3.41           | 3.55           | 3.53             |
| E-visits             | \$30           | \$31           | \$29             | 0.03           | 0.03           | 0.03             |
| Emergency            | \$746          | \$701          | \$759            | 0.24           | 0.23           | 0.24             |
| Admissions           | \$14,807       | \$14,818       | \$14,651         | 0.079          | 0.088          | 0.083            |
| Pharmacy             | \$888          | \$801          | \$885            | 15.2           | 15.8           | 16.2             |
|                      |                |                |                  |                |                |                  |