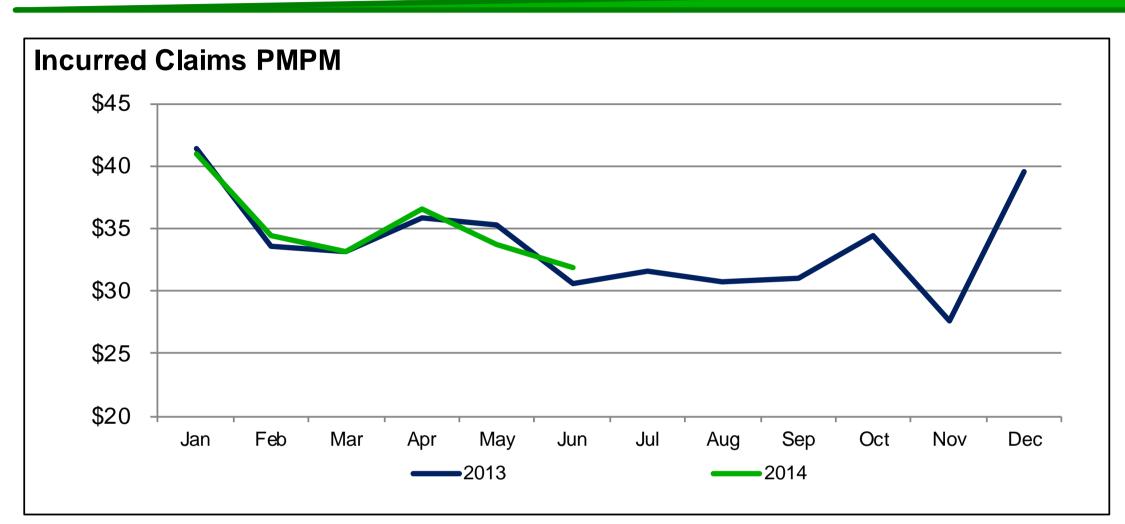

$29             | 0.03           | 0.03           | 0.03             |
| Emergency            | \$746          | \$701          | \$759            | 0.24           | 0.23           | 0.24             |
| Admissions           | \$14,807       | \$14,818       | \$14,651         | 0.079          | 0.088          | 0.083            |
| Pharmacy             | \$888          | \$801          | \$885            | 15.2           | 15.8           | 16.2             |
|                      |                |                |                  |                |                |                  |

METROPOLITAN C O U N C I L

# Self-insured projection

6



# **Projected Self-Insured Plan**

### Total premiums remain flat for 2015









2017

#### **Dental**

#### **Overall Cost & Utilization**