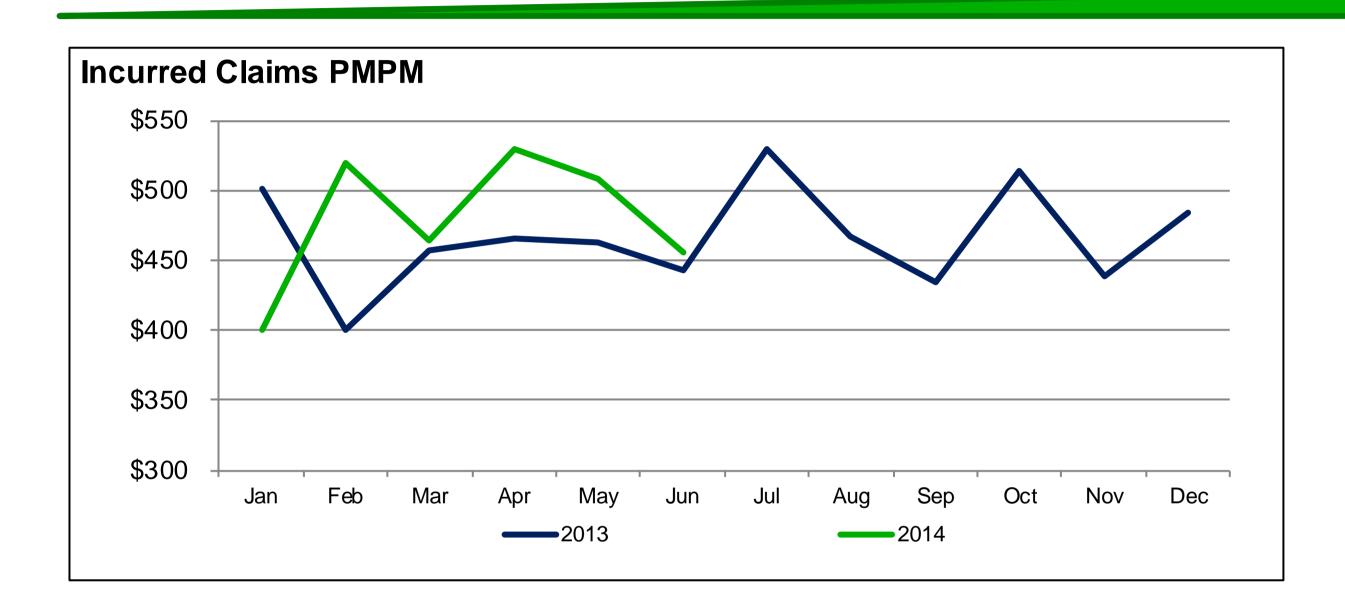

## **Total Incurred Medical Claims Per Member Per Month (PMPM)**

#### **Overall Cost & Utilization**