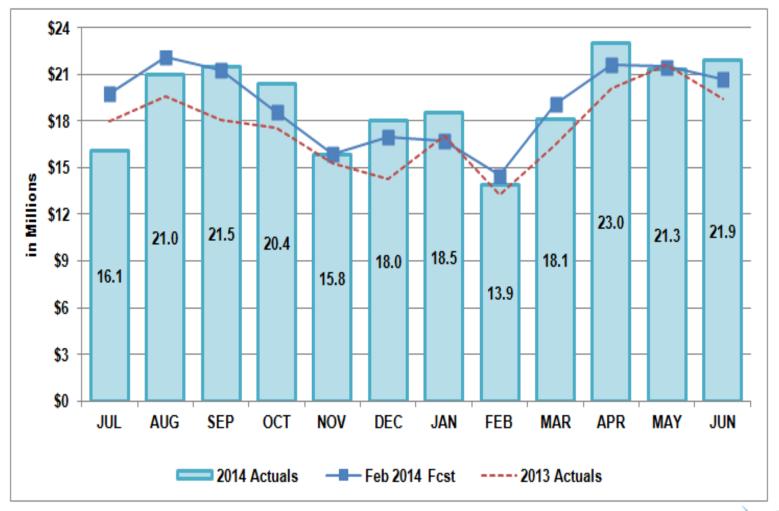

| \$13,148           | 75%         | \$17,439              | \$17,471          |
| Expenses     | 9,801              | 58%         | 15,859                | 16,869            |
| Transfers    | (983)              | 75%         | (1,371)               | (1,312)           |
| Change       |                    |             | 209                   | (710)             |
| Beg Balance  |                    |             | 4,866                 |                   |
| Projected YE |                    |             | 5,075                 |                   |
|              |                    |             |                       |                   |
| Target       |                    |             | 1,462                 |                   |



### **Motor Vehicle Sales Tax Revenues**