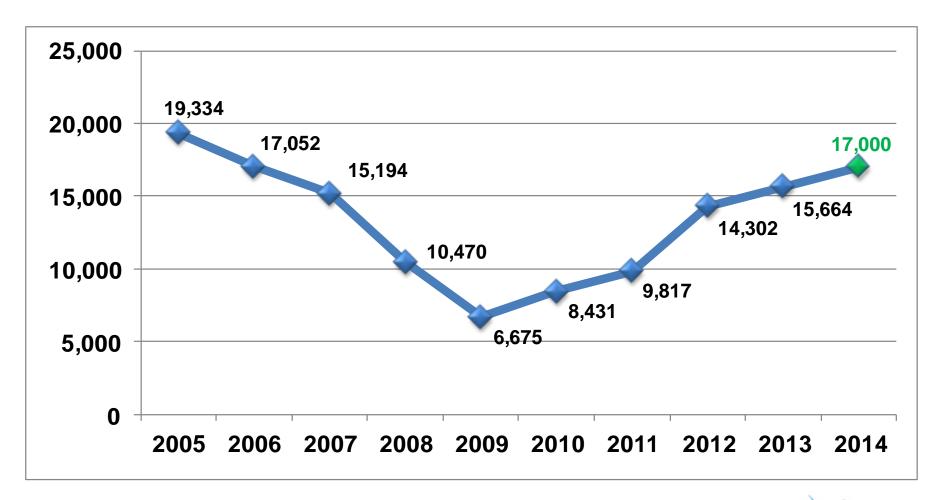

|
| Revenues     | \$151,225          | 74%         | \$204,754             | \$203,131         |
| Expenses     | 84,943             | 67%         | 124,464               | 126,434           |
| Transfers    | (59,921)           | 75%         | (79,912)              | (80,208)          |
| Change       | 6,361              |             | 378                   | (3,511)           |
| Beg Balance  |                    |             | 20,390                |                   |
| Projected YE |                    |             | \$ 20,768             |                   |
|              |                    |             |                       |                   |
| Target       |                    |             | 12,643                |                   |



## **SAC Units Recovery**





#### **SAC** Reserve Balance





# **Metro Transit Bus Operations**

|                  | 2014 YTD<br>Actual | %<br>Budget | Projected<br>Year End | Amended<br>Budget |
|------------------|--------------------|-------------|-----------------------|-------------------|
| Revenues         | \$200,697          | 76%         | \$266,946             | \$264,646         |
| Expenses         | 203,158            | 74%         | 271,547               | 276,244           |
| Transfers        | 2,512              | 111%        | 1,272                 | 2,261             |
| Change           | (930)              |             | (3,329)               | (9,337)           |
| Beg Balance      |                    |             | 46,064                |                   |
| Projected YE     |