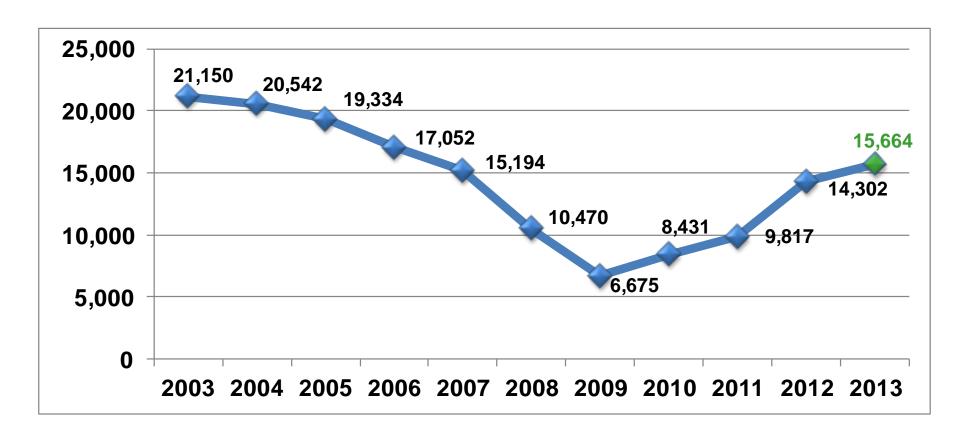

----|-----------------------|-------------------|
| Revenues       |            | 100%        | \$195,694             | \$195,726         |
| Expenses       |            | 98%         | 116,335               | 119,031           |
| Transfers      |            |             | (82,182)              | (82,864)          |
| Change         |            |             | (2,823)               | (6,169)           |
| Beg Balance    |            |             | 23,330                |                   |
| Projected YE   |            |             | 20,507                |                   |
| 2014 Adopted E | Budget Use |             | (500)                 |                   |
| Target         |            |             | 11,903                |                   |



## **SAC Units Recovery**





#### **SAC** Reserve Balance





# **Metro Transit Bus Operations**

|                         |  | %<br>Budget | Projected<br>Year End | Amended<br>Budget |
|-------------------------|--|-------------|-----------------------|-------------------|
| Revenues                |  | 101%        | \$238,353             | \$234,981         |
| Expenses                |  | 97%         | 252,941               | 261,207           |
| Transfers               |  |             | 6,202                 | 5,734             |
| Change                  |  |             | (8,386)               | (20,492)          |
| Beg Balance             |  |             | 52,936                |                   |
| Projected YE            |  |             | 44,550                |                   |
| 2014 Adopted