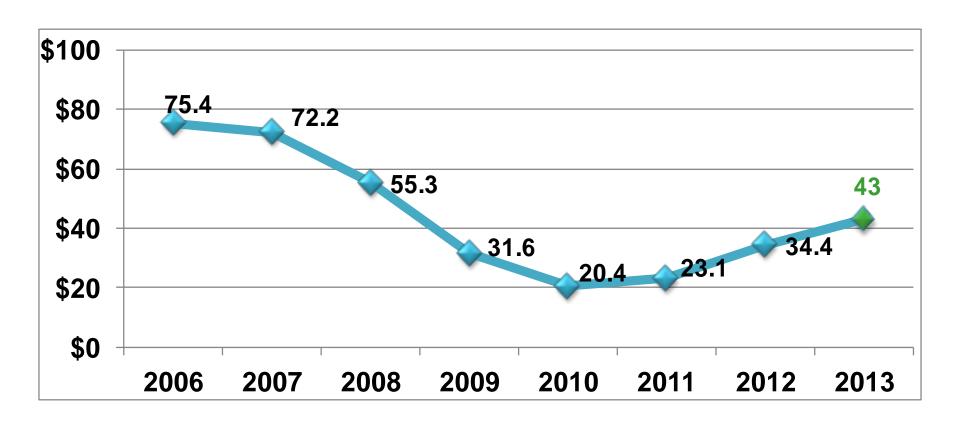

--------------|
| Revenues       |            | 100%        | \$195,694             | \$195,726         |
| Expenses       |            | 98%         | 116,335               | 119,031           |
| Transfers      |            |             | (82,182)              | (82,864)          |
| Change         |            |             | (2,823)               | (6,169)           |
| Beg Balance    |            |             | 23,330                |                   |
| Projected YE   |            |             | 20,507                |                   |
| 2014 Adopted E | Budget Use |             | (500)                 |                   |
| Target         |            |             | 11,903                |                   |



## **SAC Units Recovery**





#### **SAC** Reserve Balance





# **Metro Transit Bus Operations**

|                         |  | %<br>Budget | Projected<br>Year End | Amended<br>Budget |
|-------------------------|--|-------------|-----------------------|-------------------|
| Revenues                |  | 101%        | \$238,353             | \$234,981         |
| Expenses                |  | 97%         | 252,941               | 261,207           |
| Transfers               |  |             | 6,202                 | 5,734             |
| Change                  |  |             | (8,386)               | (20,492)          |
| Beg Balance             |  |             | 52,936                |                   |
| Projected YE            |  |             | 44,550                |                   |
| 2014 Adopted Budget Use |  | (9,340)     |