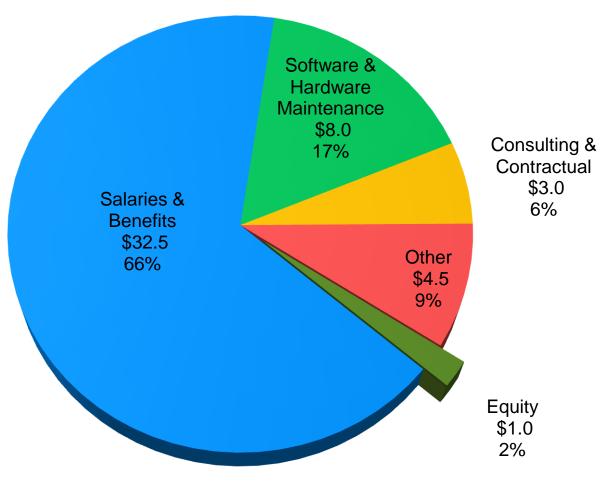

43.238   |          |       |
| Total Debt Levies         | \$49.586 | \$49.638 |          |       |
| Total All Levies          | \$80.041 | \$80.431 |          |       |
|                           | 2.0%     | 0.5%     |          |       |



### **General Purpose Levy Strategy 2014 Budget Distribution (\$14.2 M)**



### **General Purpose Levy Strategy 2015 Budget Distribution (\$14.4 M)**

**Fully Allocate RA to Operating Divisions** 



#### **Thrive Initiatives: \$6.8 M**



**Stewardship** 

**Prosperity** 

**Equity** 

Livability

Sustainability



Integration

Collaboration

Accountability

#### **Proposed Regional Administration Sources**



# 2015 Regional Administration Budget - \$49 M Uses By Department





## 2015 Regional Administration Budget - \$49 M Uses By Category





#### **Proposed 2015 FTEs**