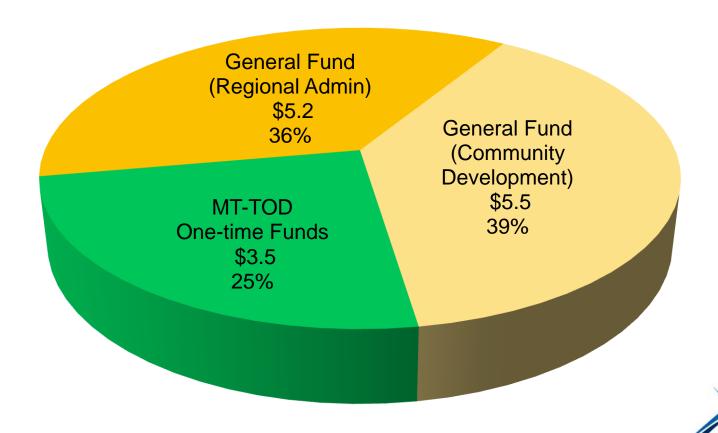

|       |
| Livable Communities:      |          |          |          |       |
| - Demonstration Acct      | 11.194   | 11.342   | 11.342   |       |
| - Tax Base Revitalization | 5.000    | 5.000    | 5.000    |       |
| Total Non-Debt Levies     | \$30.455 | \$30.793 | \$34.677 | 88.8% |
| Debt Service Levies       |          |          |          |       |
| Parks                     | \$ 6.156 | \$ 6.400 |          |       |
| Transit                   | 43.430   | 43.238   |          |       |
| Total Debt Levies         | \$49.586 | \$49.638 |          |       |
| Total All Levies          | \$80.041 | \$80.431 |          |       |
|                           | 2.0%     | 0.5%     |          |       |



### **General Purpose Levy Strategy 2014 Budget Distribution (\$14.2 M)**



### **General Purpose Levy Strategy 2015 Budget Distribution (\$14.4 M)**

**Fully Allocate RA to Operating Divisions** 



#### **Thrive Initiatives: \$6.8 M**



**Stewardship** 

**Prosperity** 

**Equity** 

Livability

Sustainability



Integration

Collaboration

Accountability

#### **Proposed Regional Administration Sources**



# 2015 Regional Administration Budget - \$49 M Uses By Department





## 2015 Regional Administration Budget - \$49 M Uses By Category





#### **Proposed 2015 FTEs**