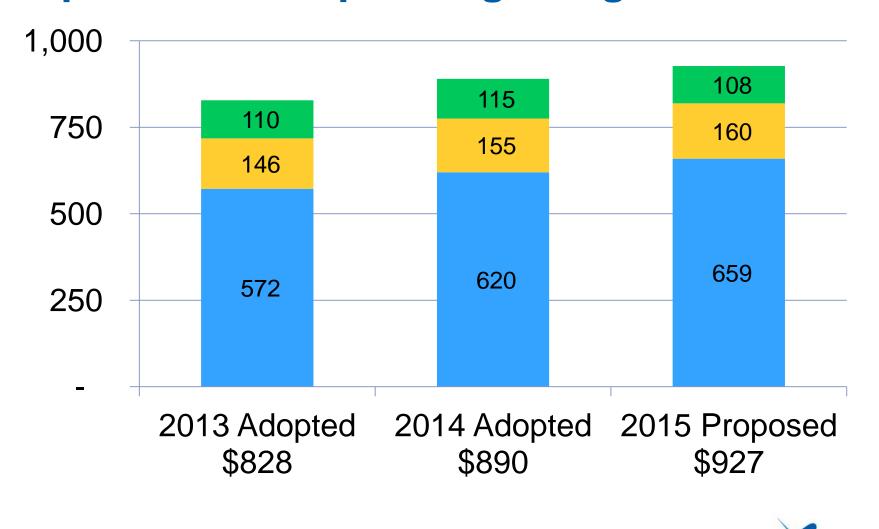

Regional Administration

# PRELIMINARY 2015 Unified Budget & Levies



#### **Proposed 2015 Operating Budget**



Operations

Debt Service Pass-Through

#### Recommended Levies + 0.5%

|                           | 2014     | 2015     | Limit    |       |
|---------------------------|----------|----------|----------|-------|
| Non-Debt Service Levies   |          |          |          | _     |
| General Purposes          | \$14.261 | \$14.451 | \$14.451 |       |
| Highway Right of Way      | -        | -        | 3.884    |       |
| Livable Communities:      |          |          |          |       |
| - Demonstration Acct      | 11.194   | 11.342   | 11.342   |       |
| - Tax Base Revitalization | 5.000    | 5.000    | 5.000    |       |
| Total Non-Debt Levies     | \$30.455 | \$30.793 | \$34.677 | 88.8% |
| Debt Service Levies       |          |          |          |       |
| Parks