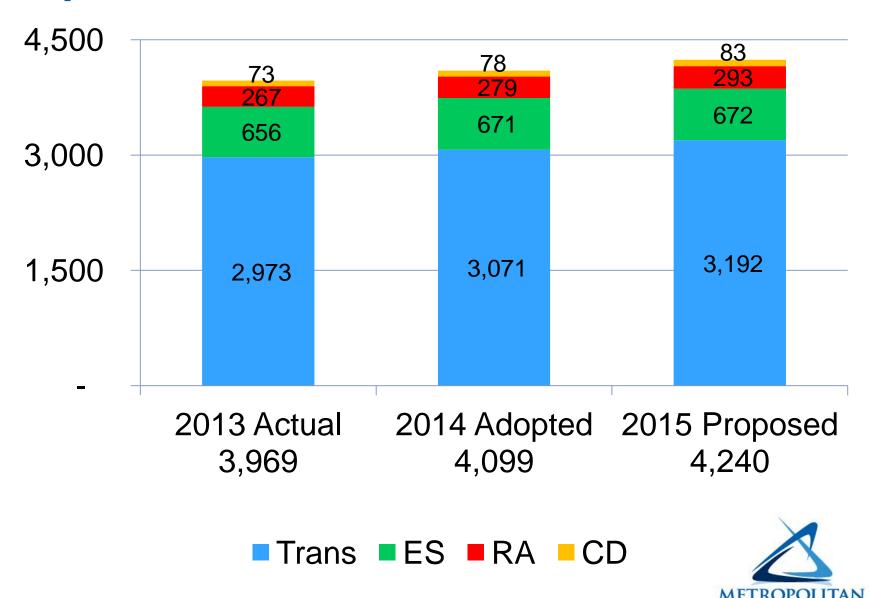

Total Debt Levies         | \$49.586 | \$49.638 |          |       |
| Total All Levies          | \$80.041 | \$80.431 |          |       |
|                           | 2.0%     | 0.5%     |          |       |



### **General Purpose Levy Strategy 2014 Budget Distribution (\$14.2 M)**



### **General Purpose Levy Strategy 2015 Budget Distribution (\$14.4 M)**

**Fully Allocate RA to Operating Divisions** 



#### **Thrive Initiatives: \$6.8 M**



**Stewardship** 

**Prosperity** 

**Equity** 

Livability

Sustainability



Integration

Collaboration

Accountability

#### **Proposed Regional Administration Sources**



# 2015 Regional Administration Budget - \$49 M Uses By Department





## 2015 Regional Administration Budget - \$49 M Uses By Category





#### **Proposed 2015 FTEs**