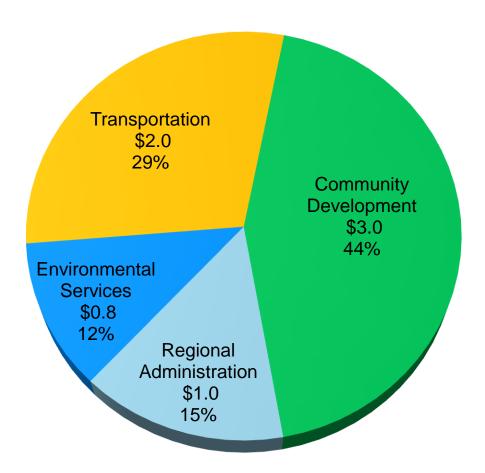

se Revitalization | 5.000    | 5.000    | 5.000    |       |
| Total Non-Debt Levies     | \$30.455 | \$30.793 | \$34.677 | 88.8% |
| Debt Service Levies       |          |          |          |       |
| Parks                     | \$ 6.156 | \$ 6.400 |          |       |
| Transit                   | 43.430   | 43.238   |          |       |
| Total Debt Levies         | \$49.586 | \$49.638 |          |       |
| Total All Levies          | \$80.041 | \$80.431 |          |       |
|                           | 2.0%     | 0.5%     |          |       |



### **General Purpose Levy Strategy 2014 Budget Distribution (\$14.2 M)**



### **General Purpose Levy Strategy 2015 Budget Distribution (\$14.4 M)**

**Fully Allocate RA to Operating Divisions** 



#### **Thrive Initiatives: \$6.8 M**



**Stewardship** 

**Prosperity** 

**Equity** 

Livability

Sustainability



Integration

Collaboration

Accountability

#### **Proposed Regional Administration Sources**



# 2015 Regional Administration Budget - \$49 M Uses By Department





## 2015 Regional Administration Budget - \$49 M Uses By Category





#### **Proposed 2015 FTEs**