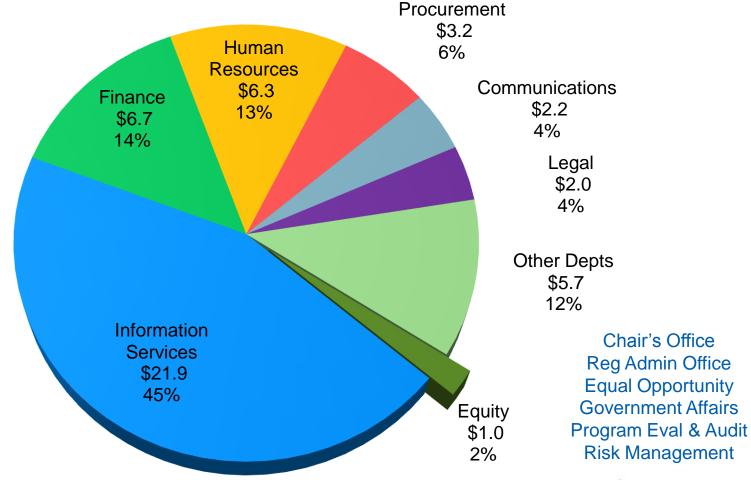

\$ 6.400 |          |       |
| Transit                   | 43.430   | 43.238   |          |       |
| Total Debt Levies         | \$49.586 | \$49.638 |          |       |
| Total All Levies          | \$80.041 | \$80.431 |          |       |
|                           | 2.0%     | 0.5%     |          |       |



### **General Purpose Levy Strategy 2014 Budget Distribution (\$14.2 M)**



### **General Purpose Levy Strategy 2015 Budget Distribution (\$14.4 M)**

**Fully Allocate RA to Operating Divisions** 



#### **Thrive Initiatives: \$6.8 M**



**Stewardship** 

**Prosperity** 

**Equity** 

Livability

Sustainability



Integration

Collaboration

Accountability

#### **Proposed Regional Administration Sources**



# 2015 Regional Administration Budget - \$49 M Uses By Department





## 2015 Regional Administration Budget - \$49 M Uses By Category





#### **Proposed 2015 FTEs**