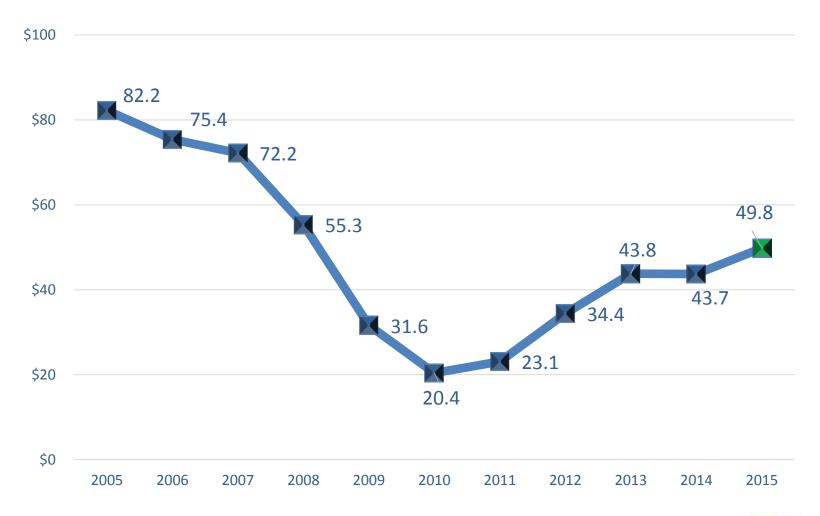

68               | 211,603     |
| Expenses               | 81,959              | 65%         | 122,325               | 125,720     |
| Transfers              | (67,196)            | 77%         | (86,698)              | (86,844)    |
| Change                 | 3,031               |             | 45                    | (961)       |
| Beg Balance            |                     |             | 17,477                |             |
| Ending Reserve Balance |                     | \$ 17,522   |                       |             |
|                        |                     |             |                       |             |
| Target                 |                     |             | \$ 12,572             |             |



## **SAC Units Recovery**



## **SAC Reserve Balance**





#### **Motor Vehicle Sales Tax Revenues**





#### Motor Vehicle Sales Tax Reserve Balance





## **Metro Transit Bus Operations**

|                        | 2015 YTD<br>Results | %<br>Budget | Projected<br>Year End | 2015 Budget |
|------------------------|---------------------|-------------|-----------------------|-------------|
| Revenues               | \$ 209,921          | 74%         | 280,545               | 283,107     |
| Expenses               | 200,824             | 69%         | 278,684               | 292,505     |
| Transfers              | 3,705               | 131%        | 4,308                 | 2,831       |
| Change                 | 12,802              |             | 6,169                 | (6,567)     |
| Beg Balance            |                     |