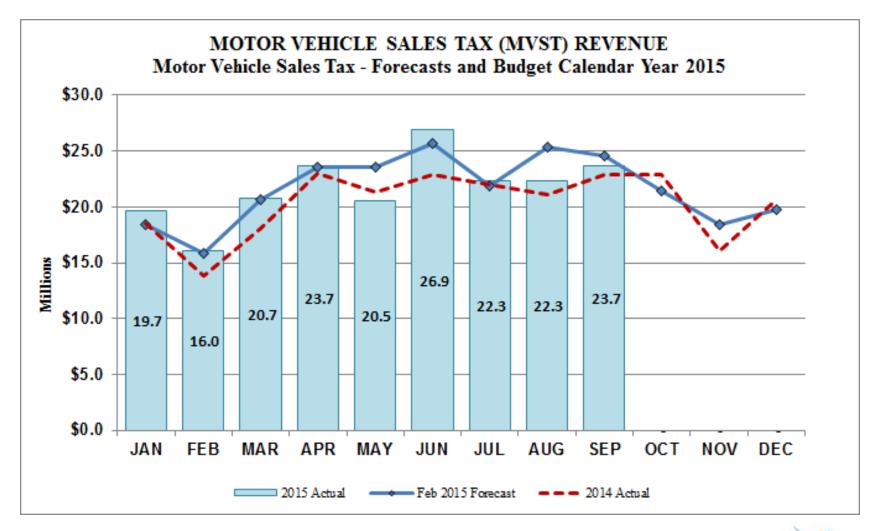

| 81,959              | 65%         | 122,325               | 125,720     |
| Transfers              | (67,196)            | 77%         | (86,698)              | (86,844)    |
| Change                 | 3,031               |             | 45                    | (961)       |
| Beg Balance            |                     |             | 17,477                |             |
| Ending Reserve Balance |                     | \$ 17,522   |                       |             |
|                        |                     |             |                       |             |
| Target                 |                     |             | \$ 12,572             |             |



## **SAC Units Recovery**



## **SAC Reserve Balance**





#### **Motor Vehicle Sales Tax Revenues**





#### Motor Vehicle Sales Tax Reserve Balance





## **Metro Transit Bus Operations**

|                        | 2015 YTD<br>Results | %<br>Budget | Projected<br>Year End | 2015 Budget |
|------------------------|---------------------|-------------|-----------------------|-------------|
| Revenues               | \$ 209,921          | 74%         | 280,545               | 283,107     |
| Expenses               | 200,824             | 69%         | 278,684               | 292,505     |
| Transfers              | 3,705               | 131%        | 4,308                 | 2,831       |
| Change                 | 12,802              |             | 6,169                 | (6,567)     |
| Beg Balance            |                     |             | 46,362                |             |
|