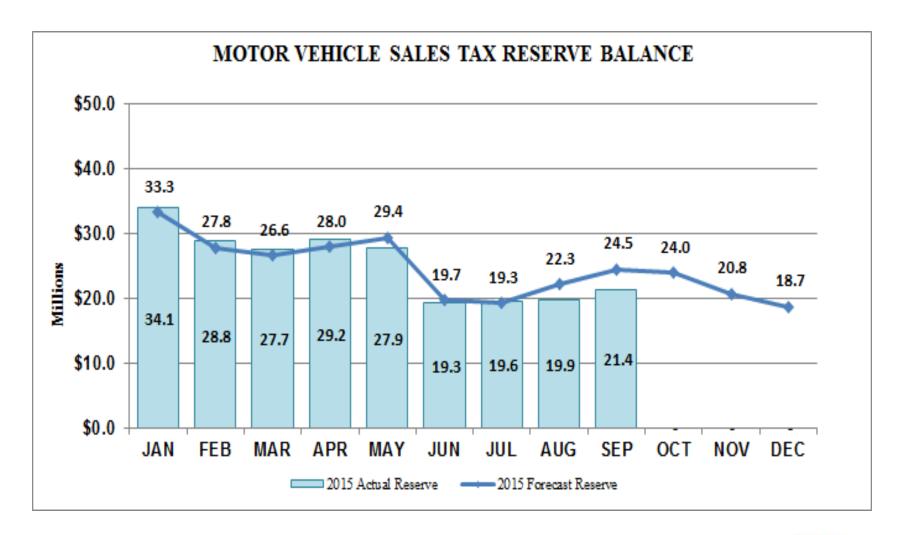

22,325               | 125,720     |
| Transfers              | (67,196)            | 77%         | (86,698)              | (86,844)    |
| Change                 | 3,031               |             | 45                    | (961)       |
| Beg Balance            |                     |             | 17,477                |             |
| Ending Reserve Balance |                     | \$ 17,522   |                       |             |
|                        |                     |             |                       |             |
| Target                 |                     |             | \$ 12,572             |             |



## **SAC Units Recovery**



## **SAC Reserve Balance**





#### **Motor Vehicle Sales Tax Revenues**





#### Motor Vehicle Sales Tax Reserve Balance





## **Metro Transit Bus Operations**

|                        | 2015 YTD<br>Results | %<br>Budget | Projected<br>Year End | 2015 Budget |
|------------------------|---------------------|-------------|-----------------------|-------------|
| Revenues               | \$ 209,921          | 74%         | 280,545               | 283,107     |
| Expenses               | 200,824             | 69%         | 278,684               | 292,505     |
| Transfers              | 3,705               | 131%        | 4,308                 | 2,831       |
| Change                 | 12,802              |             | 6,169                 | (6,567)     |
| Beg Balance            |                     |             | 46,362                |             |
| Ending Reserve Balance |                     |