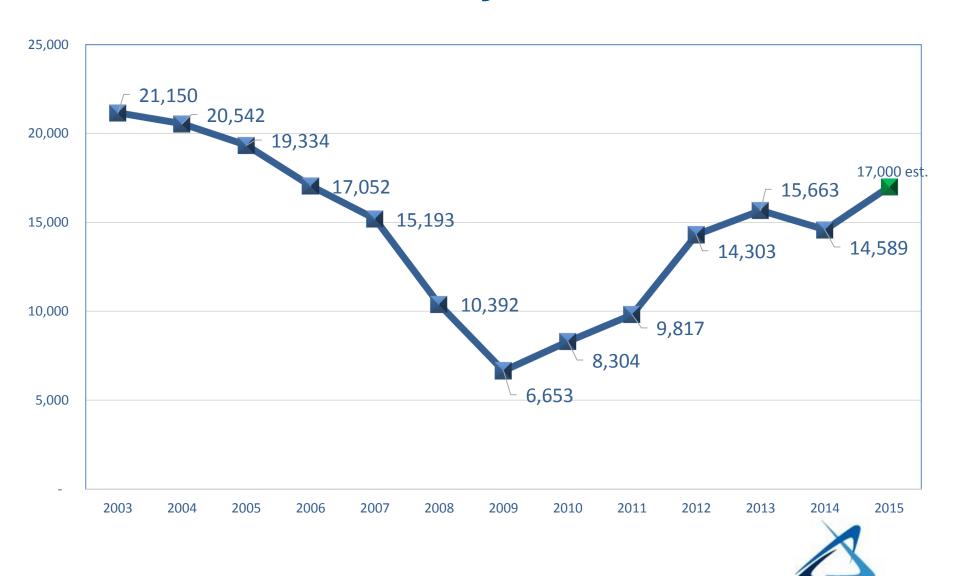

| 72%         | 209,068               | 211,603     |
| Expenses               | 81,959              | 65%         | 122,325               | 125,720     |
| Transfers              | (67,196)            | 77%         | (86,698)              | (86,844)    |
| Change                 | 3,031               |             | 45                    | (961)       |
| Beg Balance            |                     |             | 17,477                |             |
| Ending Reserve Balance |                     | \$ 17,522   |                       |             |
|                        |                     |             |                       |             |
| Target                 |                     |             | \$ 12,572             |             |



## **SAC Units Recovery**



## **SAC Reserve Balance**





#### **Motor Vehicle Sales Tax Revenues**





#### Motor Vehicle Sales Tax Reserve Balance





## **Metro Transit Bus Operations**

|                        | 2015 YTD<br>Results | %<br>Budget | Projected<br>Year End | 2015 Budget |
|------------------------|---------------------|-------------|-----------------------|-------------|
| Revenues               | \$ 209,921          | 74%         | 280,545               | 283,107     |
| Expenses               | 200,824             | 69%         | 278,684               | 292,505     |
| Transfers              | 3,705               | 131%        | 4,308                 | 2,831       |
| Change                 | 12,802              |             | 6,169                 | (6,567)     |
| Beg Balance            |