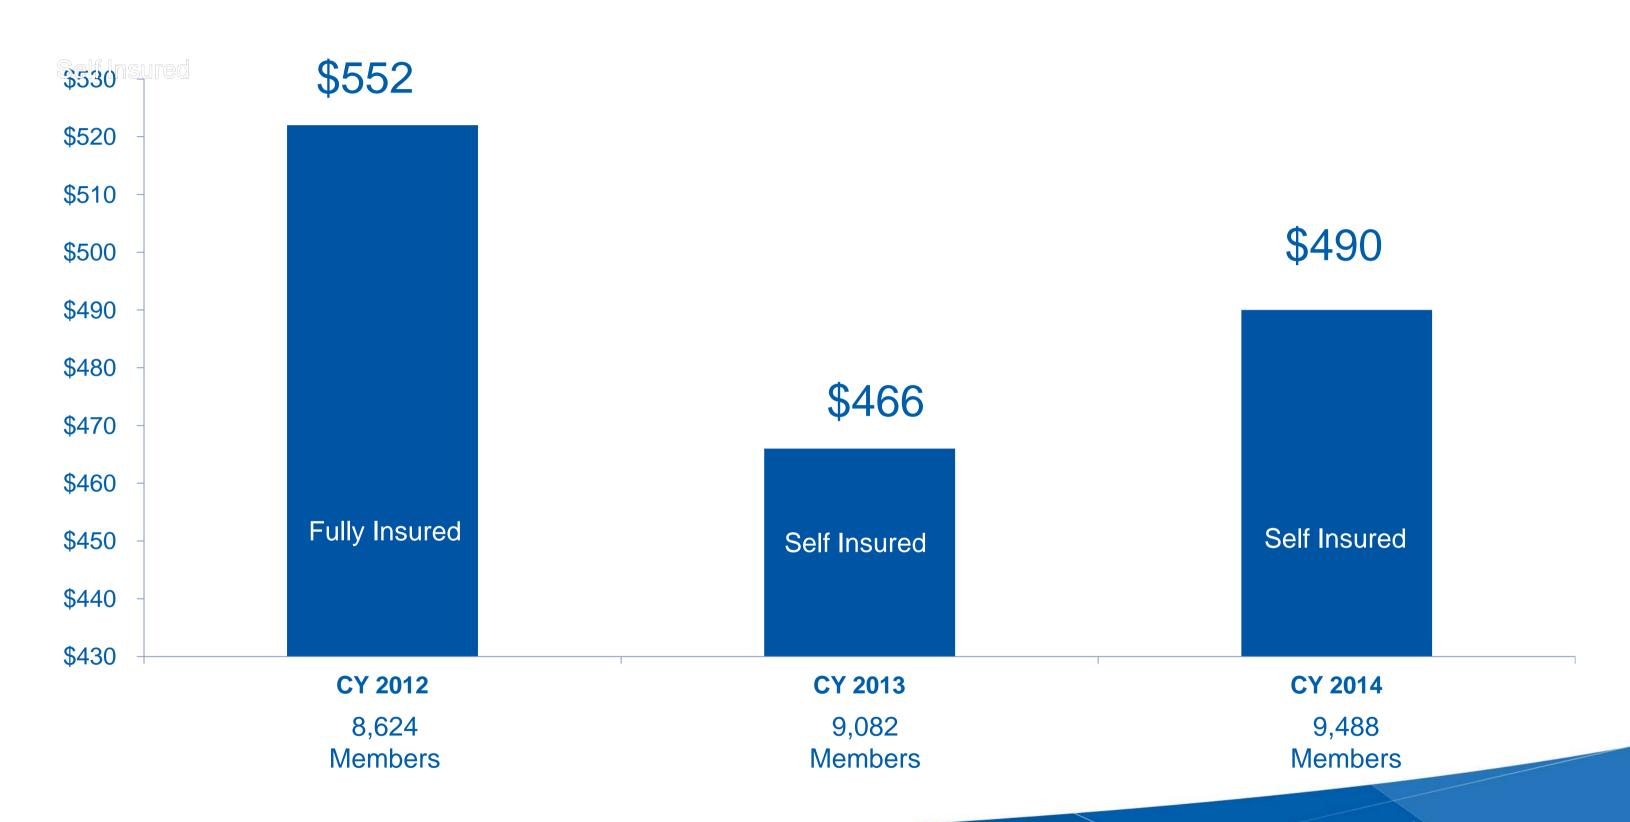

#### Total Incurred Medical Claims Per Member Per Month (PMPM)

### Total Incurred Medical Claims Per Member Per Month (PMPM)

|                      | Cost / Visit     |                  |                  | Visits PMPM      |                  |                  |
|----------------------|------------------|------------------|------------------|------------------|------------------|------------------|
| Service Type         | Year End<br>2012 | Year End<br>2013 | Year End<br>2014 | Year End<br>2012 | Year End<br>2013 | Year End<br>2014 |
| Preventative         | \$124            | \$129            | \$136            | 1.21             | 1.22             | 1.17             |
| Non-<br>Preventative | \$124            | <b>\$123</b>     | \$133            | 3.51             | 3.53             | 3.45             |
| E-visits             | \$29             | \$29             | \$31             | 0.02             | 0.03             | 0.03             |
| Emergency            | <b>\$768</b>     | <b>\$759</b>     | \$771            | 0.25             | 0.24             | 0.25             |
| Admissions           | \$15,606         | \$14,651         | \$15,346         | 0.085            | 0.083            | 0.086            |
| Pharmacy             | \$934            | \$884            | \$971            | 16.5             | 16.2             | 15.4             |