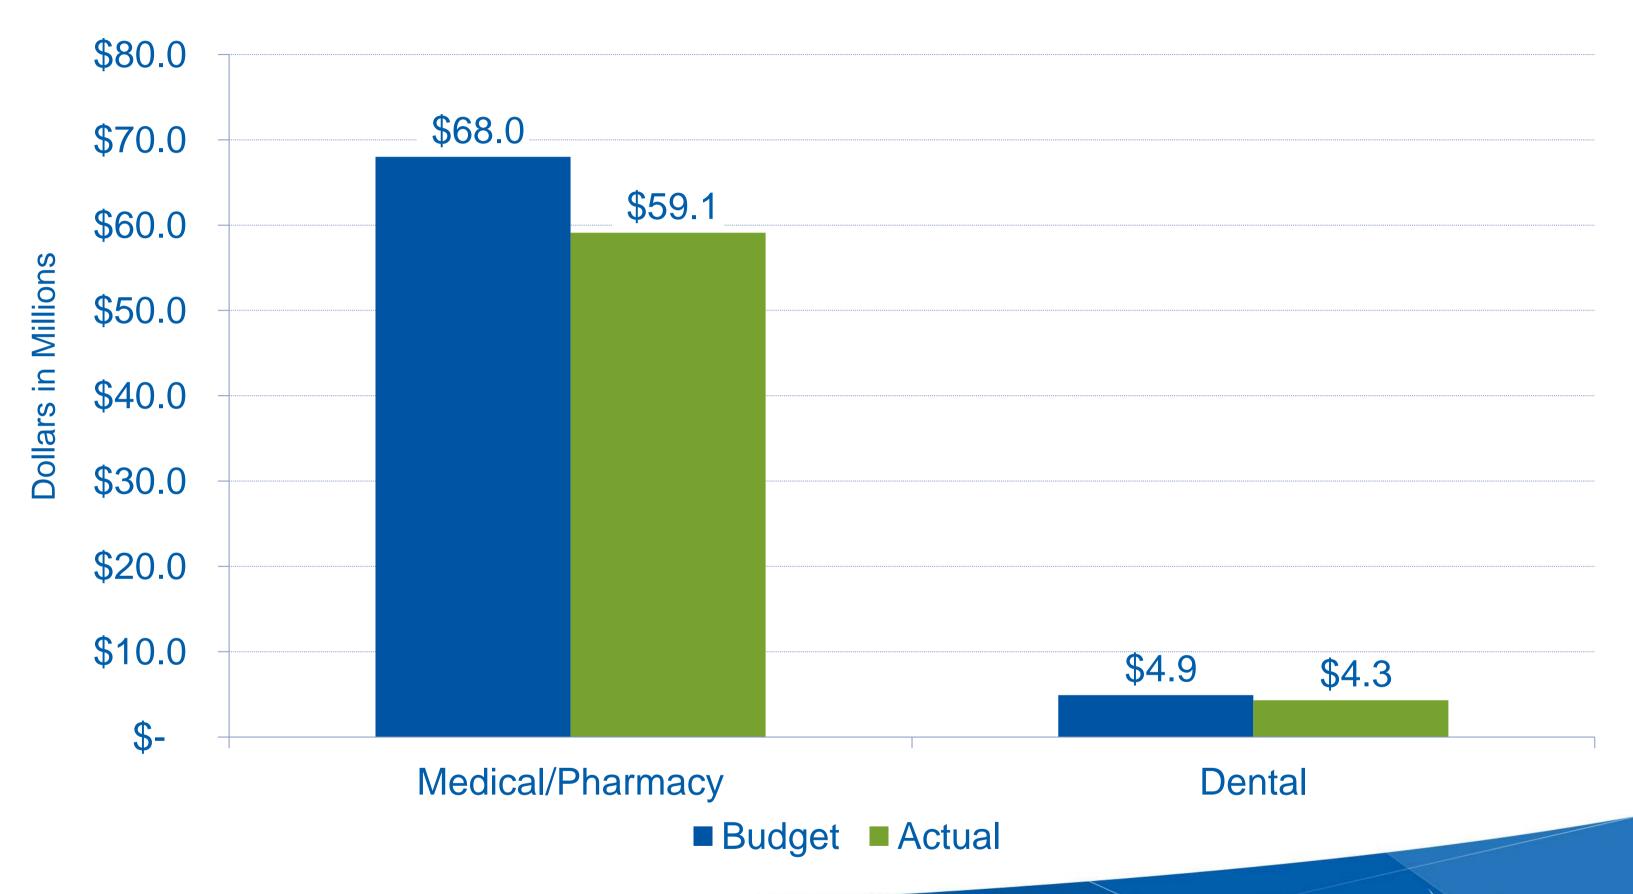

#### **Self-Insured Plan Costs**

(Claims, admin fees and stop loss premium)

## Incurred Claims: Medical/Pharmacy

#### Incurred Claims: Dental