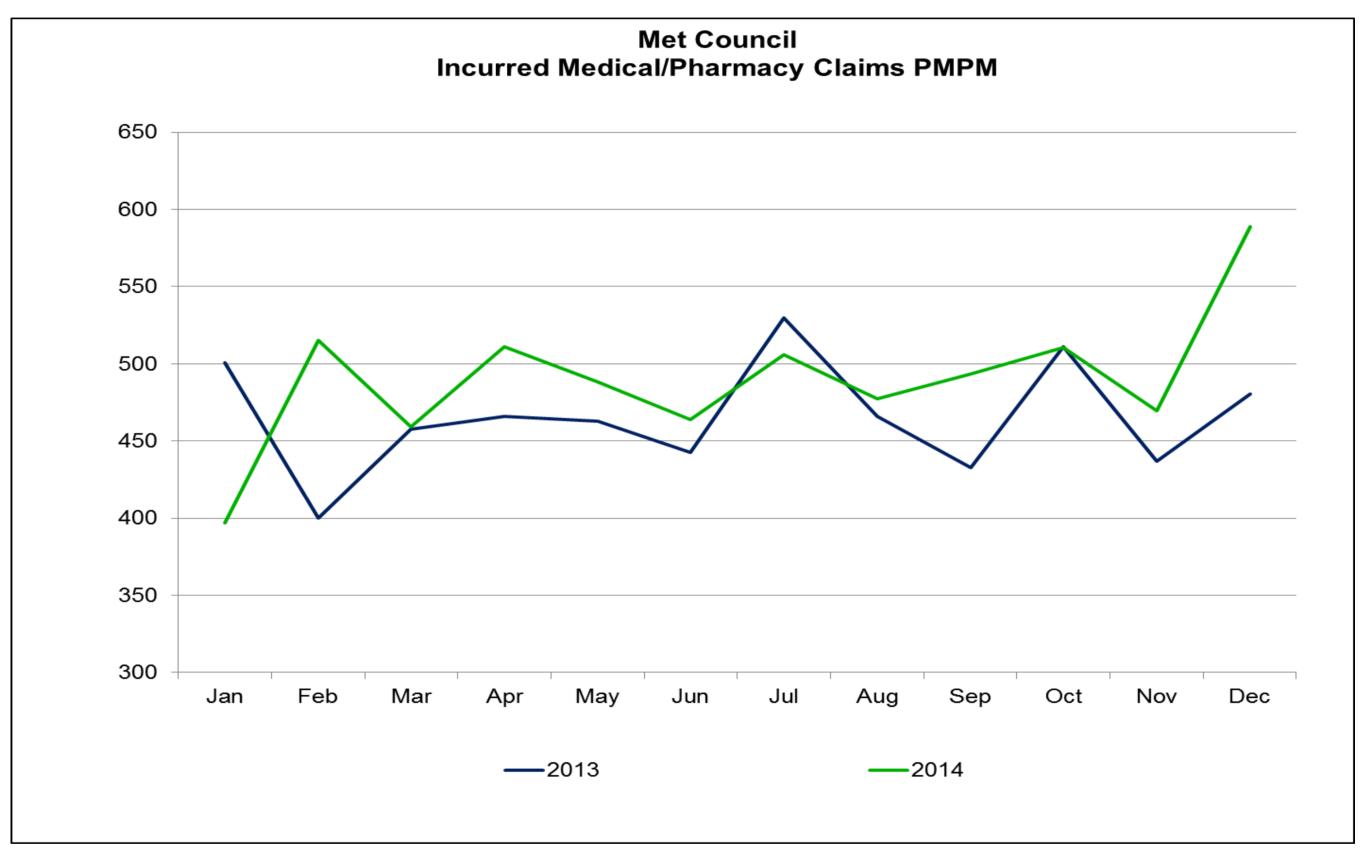

## Incurred Claims: Medical/Pharmacy

#### Total Incurred Medical Claims Per Member Per Month (PMPM)