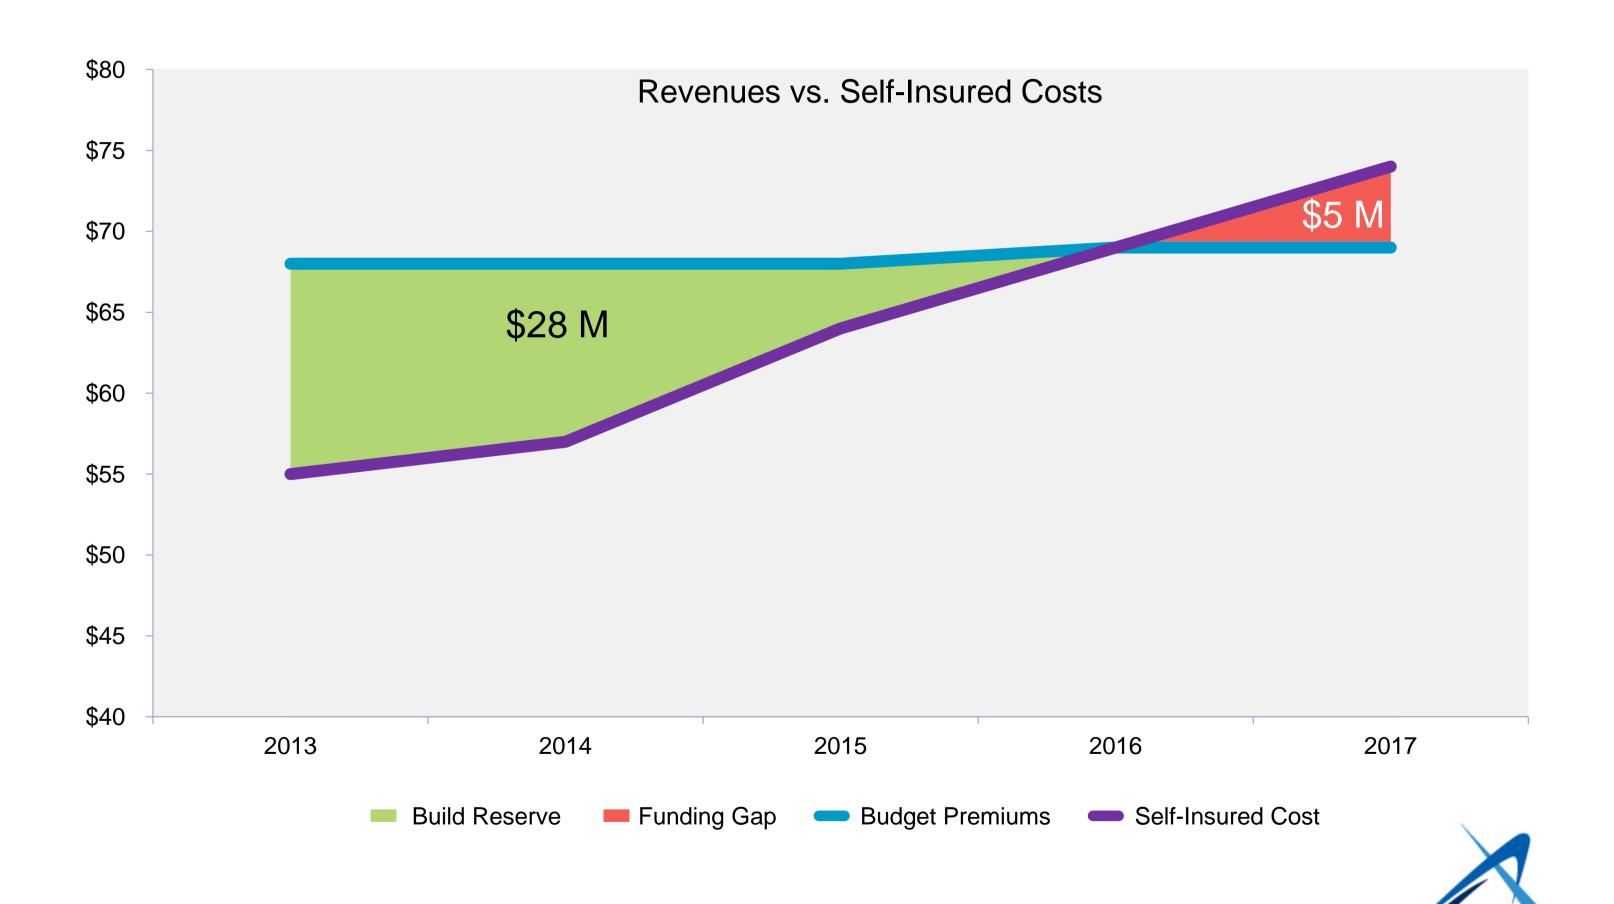

# Self-insured projection

## Projected Self-Insured Plan

Total premiums remain flat for 2015