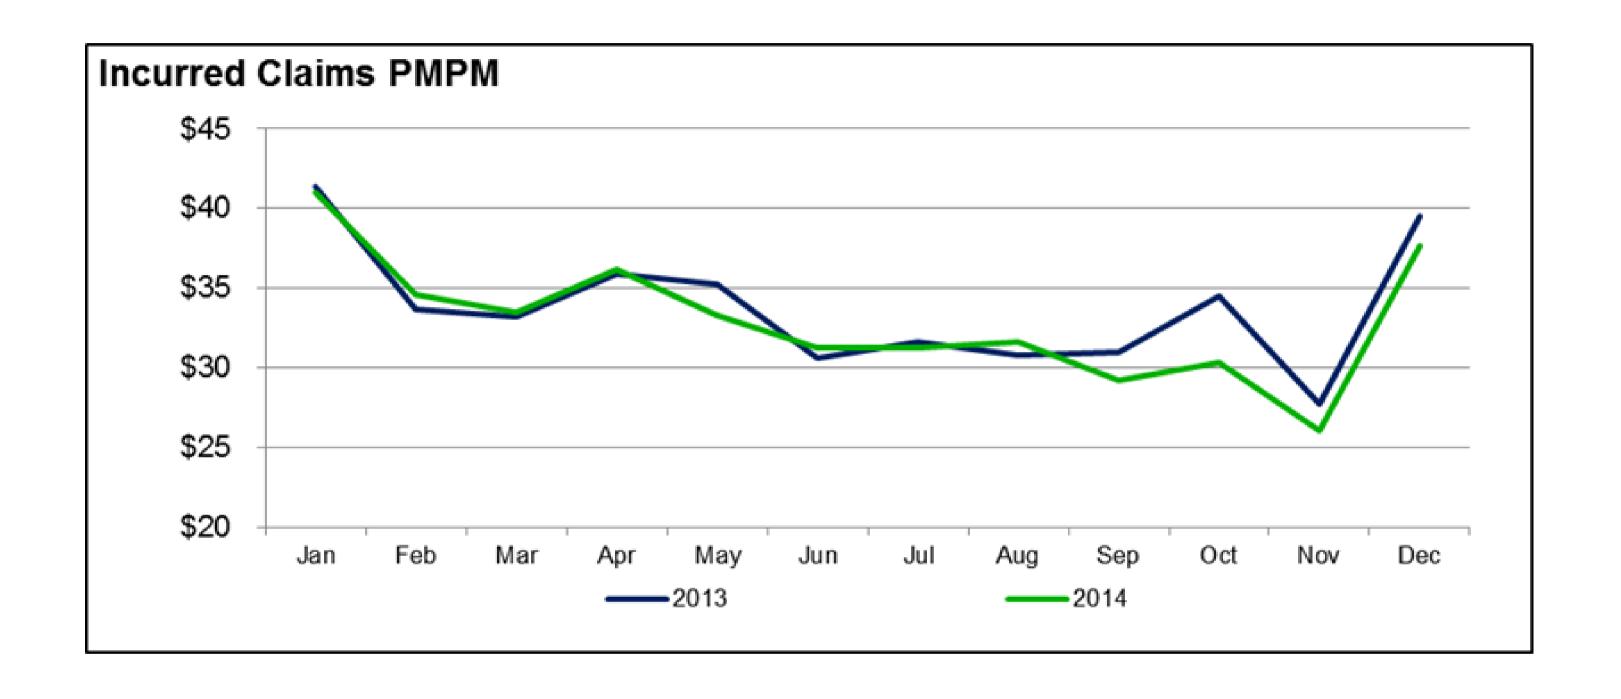

## Incurred Claims: Medical/Pharmacy

#### Total Incurred Medical Claims Per Member Per Month (PMPM)