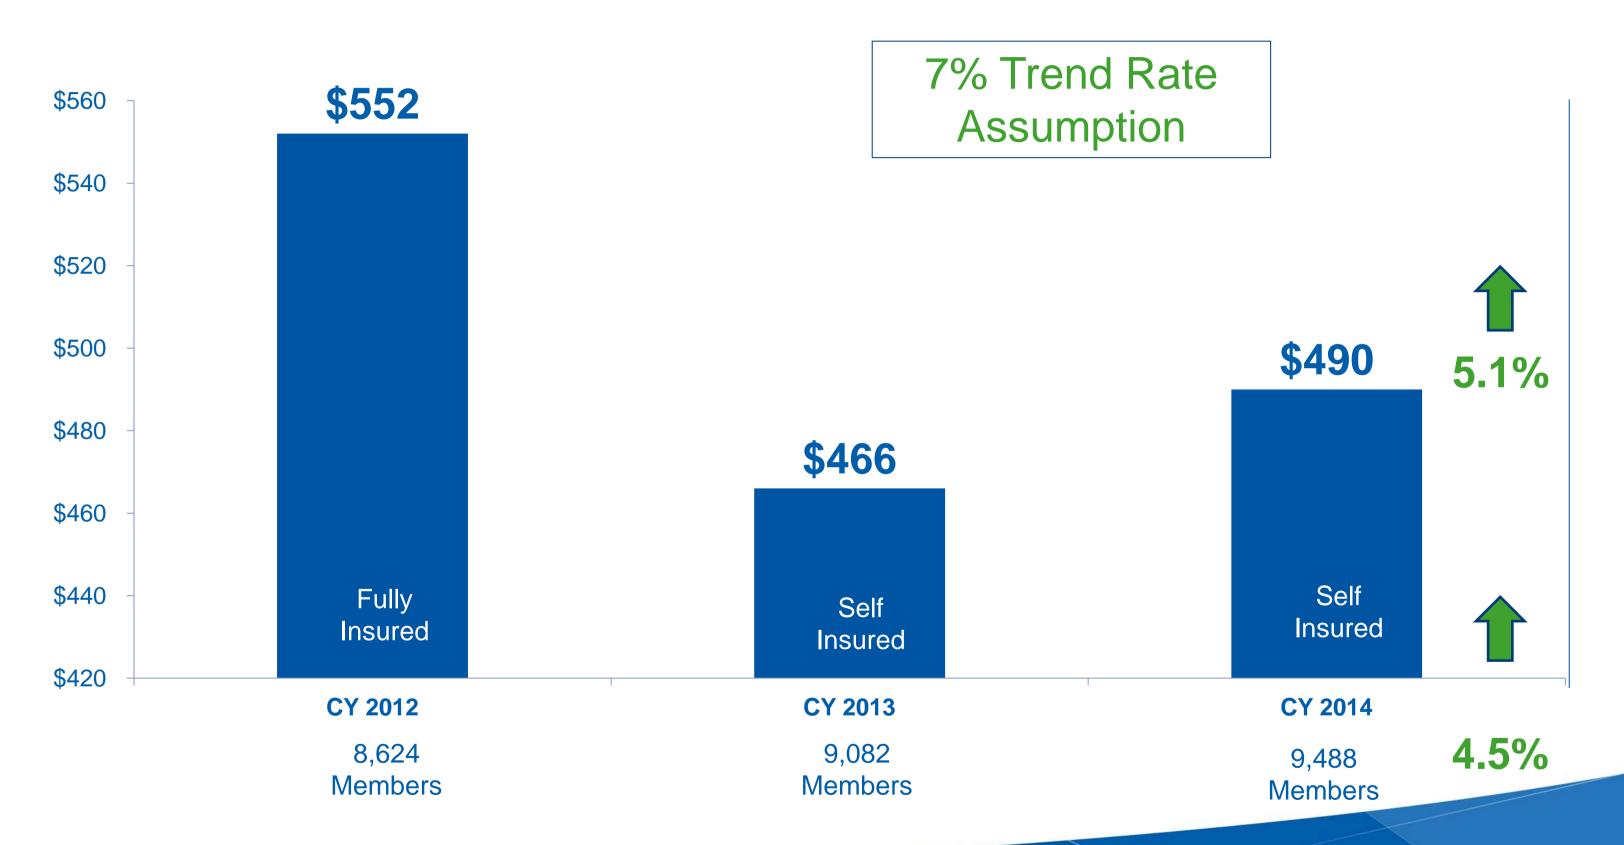

# Self-insured projection

## Projected Self-Insured Plan

Total premiums remain flat for 2015