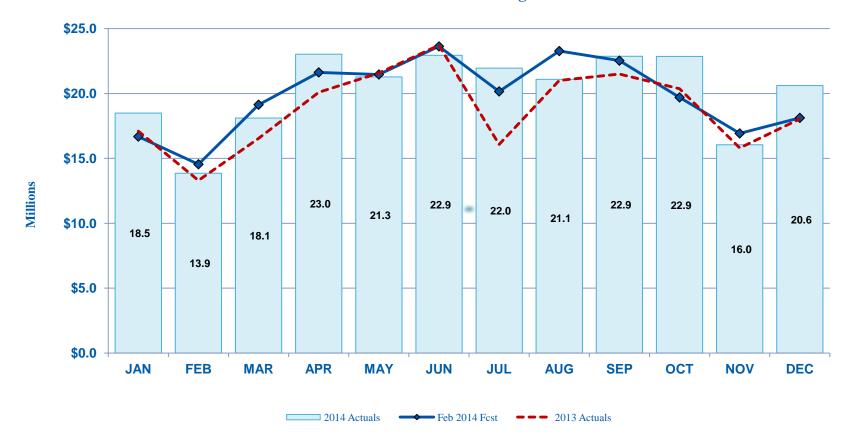

#### **Motor Vehicle Sales Tax Revenues**

MOTOR VEHICLE SALES TAX (MVST) REVENUE Motor Vehicle Sales Tax - Forecasts and Budget Calendar Year 2014