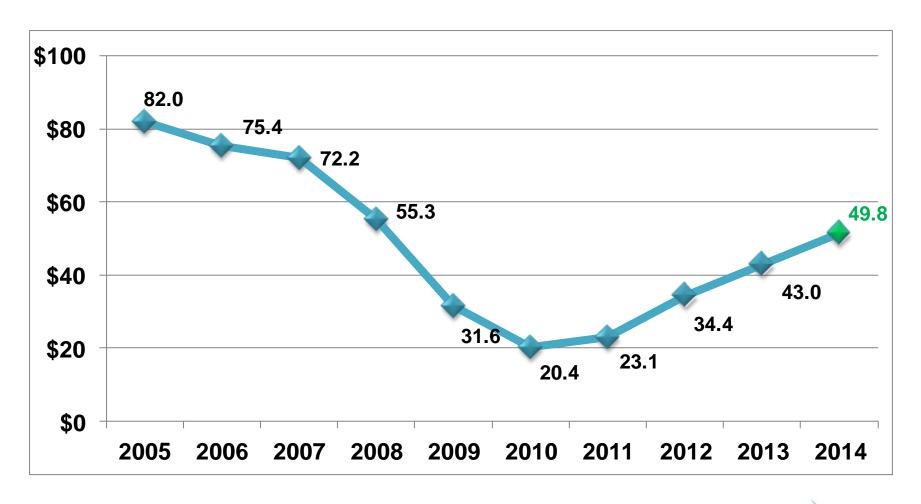

#### **Motor Vehicle Sales Tax Revenues**

MOTOR VEHICLE SALES TAX (MVST) REVENUE Motor Vehicle Sales Tax - Forecasts and Budget Calendar Year 2014