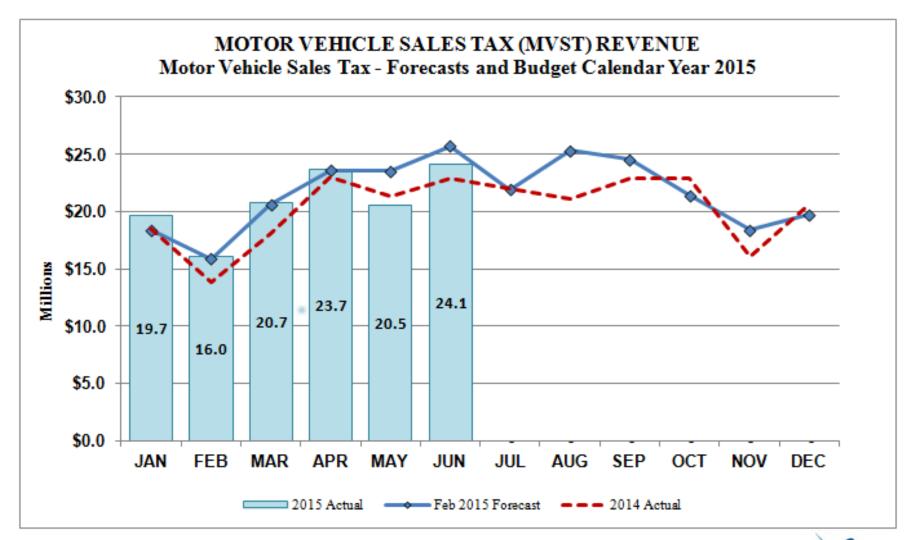

| 50,880              | 41%         | 121,716               | 123,720     |
| Transfers              | (44,180)            | 51%         | (86,818)              | (86,844)    |
| Change                 | 4,869               |             | (138)                 | (961)       |
| Beg Balance            |                     |             | 17,477                |             |
| Ending Reserve Balance |                     | \$ 17,339   |                       |             |
|                        |                     |             |                       |             |
| Target                 |                     |             | \$ 12,372             |             |



## **SAC Units Recovery**



### **SAC Reserve Balance**



### **Motor Vehicle Sales Tax Revenues**





# **Metro Transit Bus Operations**

|                        | 2015 YTD<br>Results | %<br>Budget | Projected<br>Year End | 2015 Budget |
|------------------------|---------------------|-------------|-----------------------|-------------|
| Revenues               | \$ 138,234          | 49%         | 279,925               | 281,207     |
| Expenses               | 135,327             | 46%         | 283,678               | 292,178     |
| Transfers              | 3,097               | 98%         | 3,126                 | 3,166       |
| Change                 | 6,004               |             | (627)                 | (7,805)     |
| Beg Balance            |                     |             | 46,362                |             |
| Ending Reserve Balance |                     |