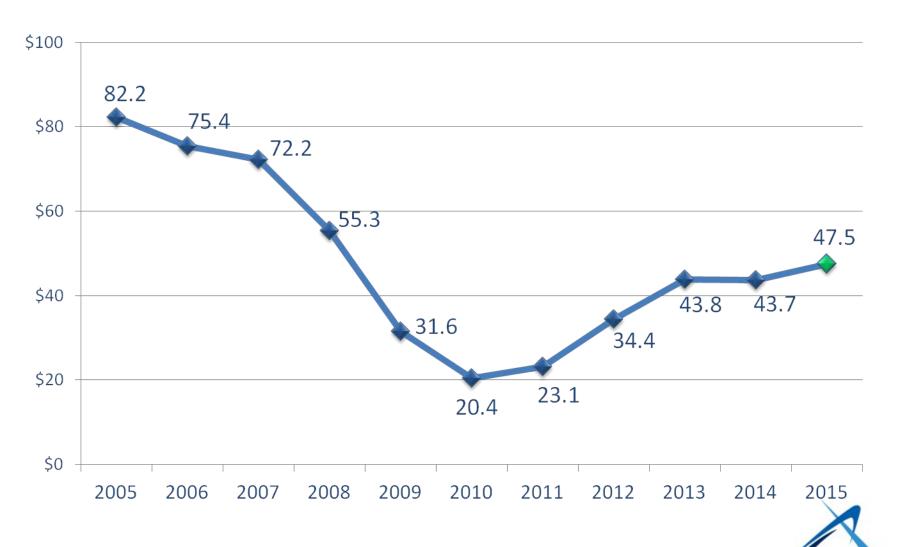

6               | 209,603     |
| Expenses               | 50,880              | 41%         | 121,716               | 123,720     |
| Transfers              | (44,180)            | 51%         | (86,818)              | (86,844)    |
| Change                 | 4,869               |             | (138)                 | (961)       |
| Beg Balance            |                     |             | 17,477                |             |
| Ending Reserve Balance |                     | \$ 17,339   |                       |             |
|                        |                     |             |                       |             |
| Target                 |                     |             | \$ 12,372             |             |



## **SAC Units Recovery**



### **SAC Reserve Balance**



### **Motor Vehicle Sales Tax Revenues**





# **Metro Transit Bus Operations**

|                        | 2015 YTD<br>Results | %<br>Budget | Projected<br>Year End | 2015 Budget |
|------------------------|---------------------|-------------|-----------------------|-------------|
| Revenues               | \$ 138,234          | 49%         | 279,925               | 281,207     |
| Expenses               | 135,327             | 46%         | 283,678               | 292,178     |
| Transfers              | 3,097               | 98%         | 3,126                 | 3,166       |
| Change                 | 6,004               |             | (627)                 | (7,805)     |
| Beg Balance            |                     |             | 46,362                |             |
| Ending