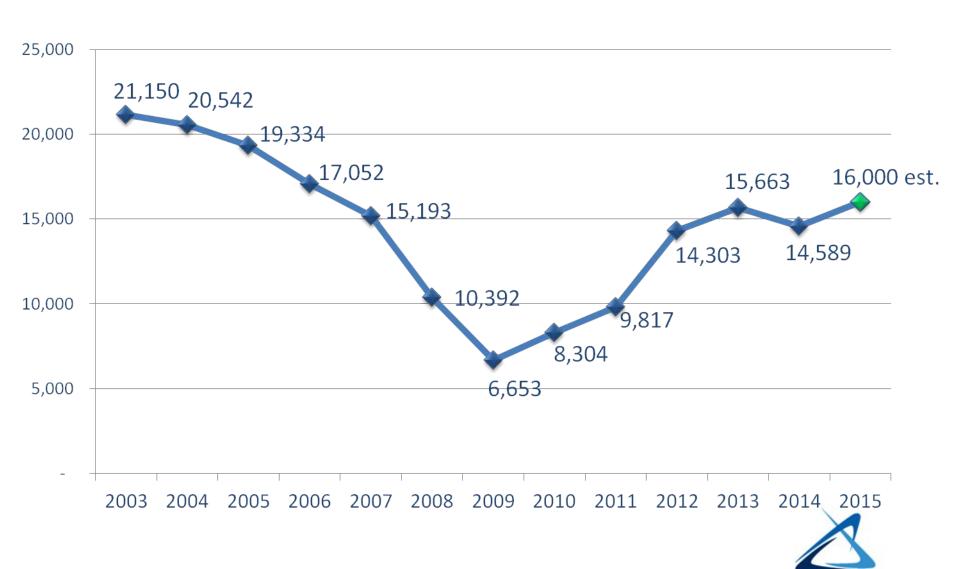

| 48%         | 208,396               | 209,603     |
| Expenses               | 50,880              | 41%         | 121,716               | 123,720     |
| Transfers              | (44,180)            | 51%         | (86,818)              | (86,844)    |
| Change                 | 4,869               |             | (138)                 | (961)       |
| Beg Balance            |                     |             | 17,477                |             |
| Ending Reserve Balance |                     | \$ 17,339   |                       |             |
|                        |                     |             |                       |             |
| Target                 |                     |             | \$ 12,372             |             |



## **SAC Units Recovery**



### **SAC Reserve Balance**



### **Motor Vehicle Sales Tax Revenues**





# **Metro Transit Bus Operations**

|                        | 2015 YTD<br>Results | %<br>Budget | Projected<br>Year End | 2015 Budget |
|------------------------|---------------------|-------------|-----------------------|-------------|
| Revenues               | \$ 138,234          | 49%         | 279,925               | 281,207     |
| Expenses               | 135,327             | 46%         | 283,678               | 292,178     |
| Transfers              | 3,097               | 98%         | 3,126                 | 3,166       |
| Change                 | 6,004               |             | (627)                 | (7,805)     |
| Beg Balance            |                     |             | 46,362