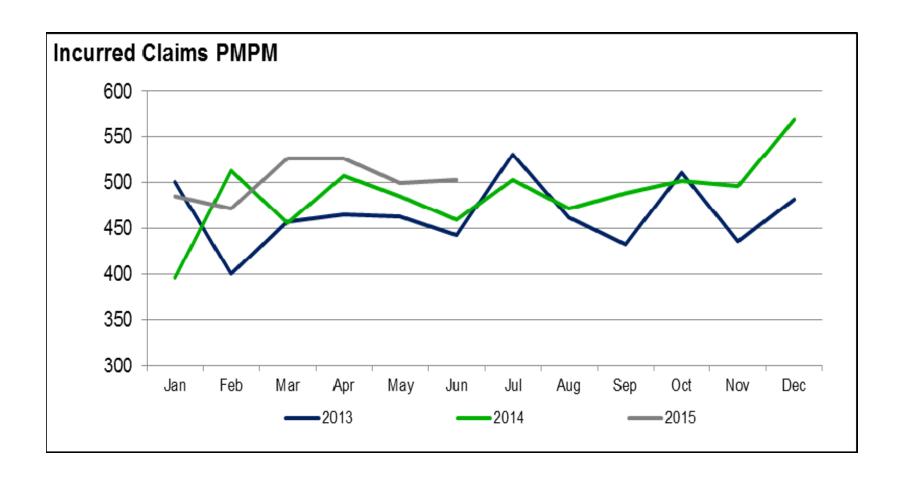

## Total Incurred Medical Claims Per Member Per Month (PMPM)

#### Total Incurred Medical Claims Per Member Per Month (PMPM)