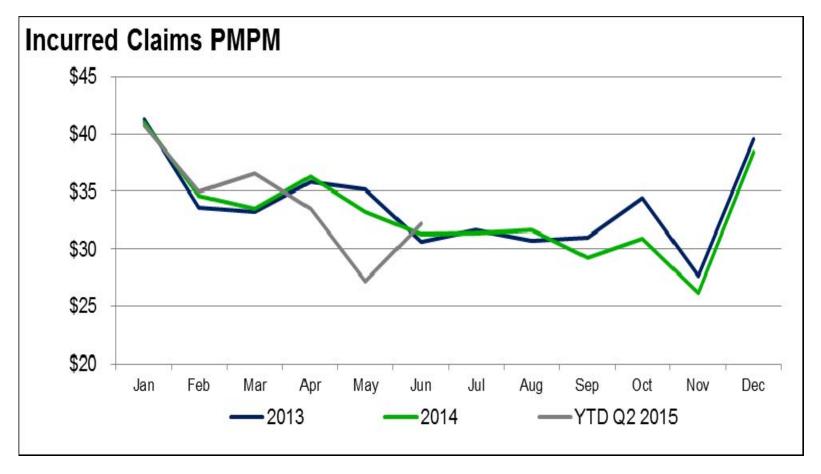

#### **Incurred Claims: Medical/Pharmacy**

## Total Incurred Medical Claims Per Member Per Month (PMPM)

#### Total Incurred Medical Claims Per Member Per Month (PMPM)