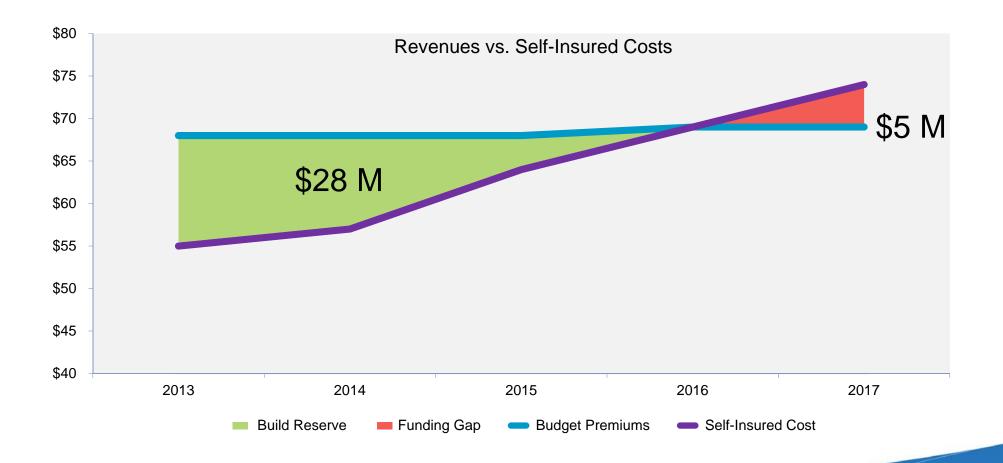

## **Self-Insurance Reserve Balance** 12-31-14

\$23 Million

### **Projected Self-Insured Reserves**

Total premiums remain flat 2013 - 2015