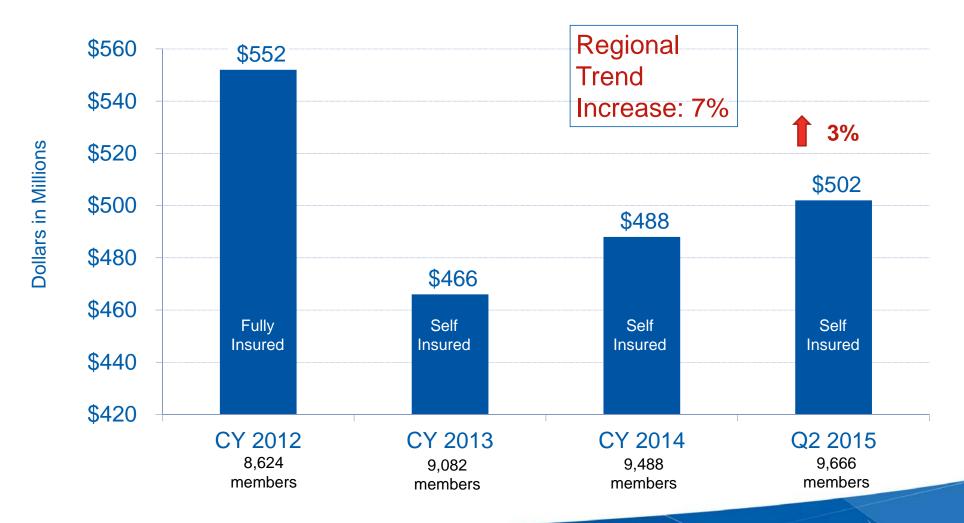

#### Self-Insured Plan Costs – Q2 2015

(Claims, admin fees and stop loss premium)

### **Projected Self-Insured Reserves**

Total premiums remain flat 2013 - 2015