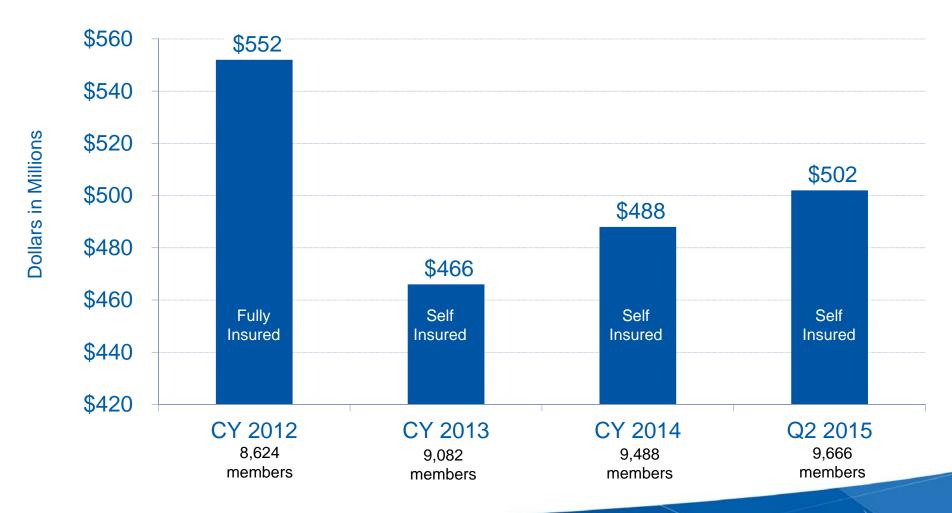

#### Self-Insured Plan Costs – Q2 2015

(Claims, admin fees and stop loss premium)