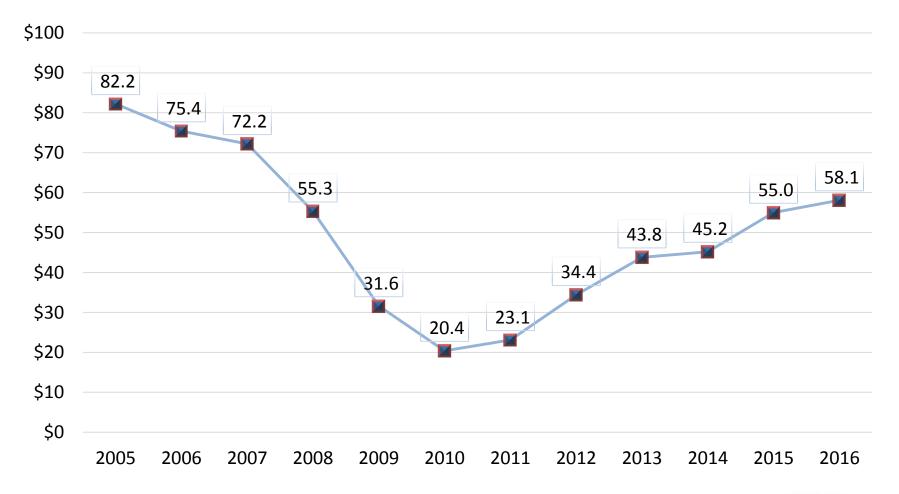

223,735     |
| Expenses       | 50,977              | 39%         | 130,600               | 132,324     |
| Transfers      | (46,199)            | 50%         | (92,248)              | (92,210)    |
| Change         | 8,247               |             | 1,587                 | (799)       |
| Beg Balance    |                     |             | 20,130                |             |
| Ending Reserve | Balance             |             | \$ 21,717             |             |
|                |                     |             |                       |             |
| Target         |                     |             | \$ 13,232             |             |



## **SAC Units Recovery**



2003 2004 2005 2006 2007 2008 2009 2010 2011 2012 2013 2014 2015 2016



### **SAC Reserve Balance**





## **Motor Vehicle Sales Tax Revenues**





#### Motor Vehicle Sales Tax Reserve Balance





# **Metro Transit Bus Operations**

|                        | 2016 YTD<br>Results | %<br>Budget | Projected<br>Year-End |      | 2016 Budget |
|------------------------|---------------------|-------------|-----------------------|------|-------------|
| Revenues               | \$ 145,109          | 49%         | 292,                  | 754  | 293,174     |
| Expenses               | 146,805             | 48%         | 298,                  | 432  | 306,500     |
| Transfers              | (3,723)             | 50%         | (7,4                  | 488) | (7,501)     |
| Change                 | (5,419)             |             | (13,                  | 166) | (20,827)    |
| Beg Balance