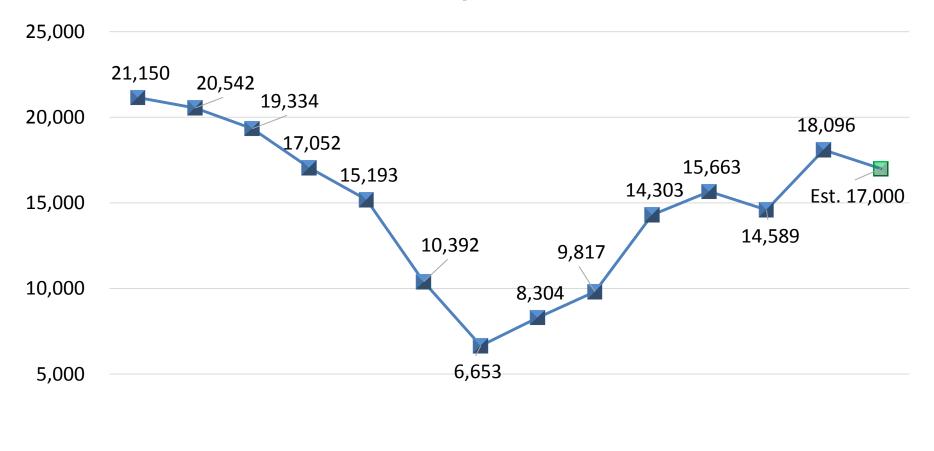

----------|-------------|
| Revenues       | \$ 105,423          | 47%         | 224,435               | 223,735     |
| Expenses       | 50,977              | 39%         | 130,600               | 132,324     |
| Transfers      | (46,199)            | 50%         | (92,248)              | (92,210)    |
| Change         | 8,247               |             | 1,587                 | (799)       |
| Beg Balance    |                     |             | 20,130                |             |
| Ending Reserve | Balance             |             | \$ 21,717             |             |
|                |                     |             |                       |             |
| Target         |                     |             | \$ 13,232             |             |



## **SAC Units Recovery**



2003 2004 2005 2006 2007 2008 2009 2010 2011 2012 2013 2014 2015 2016



### **SAC Reserve Balance**





## **Motor Vehicle Sales Tax Revenues**





#### Motor Vehicle Sales Tax Reserve Balance





# **Metro Transit Bus Operations**

|                        | 2016 YTD<br>Results | %<br>Budget | Projected<br>Year-End |      | 2016 Budget |
|------------------------|---------------------|-------------|-----------------------|------|-------------|
| Revenues               | \$ 145,109          | 49%         | 292,                  | 754  | 293,174     |
| Expenses               | 146,805             | 48%         | 298,                  | 432  | 306,500     |
| Transfers              | (3,723)             | 50%         | (7,4                  | 488) | (7,501)     |
| Change