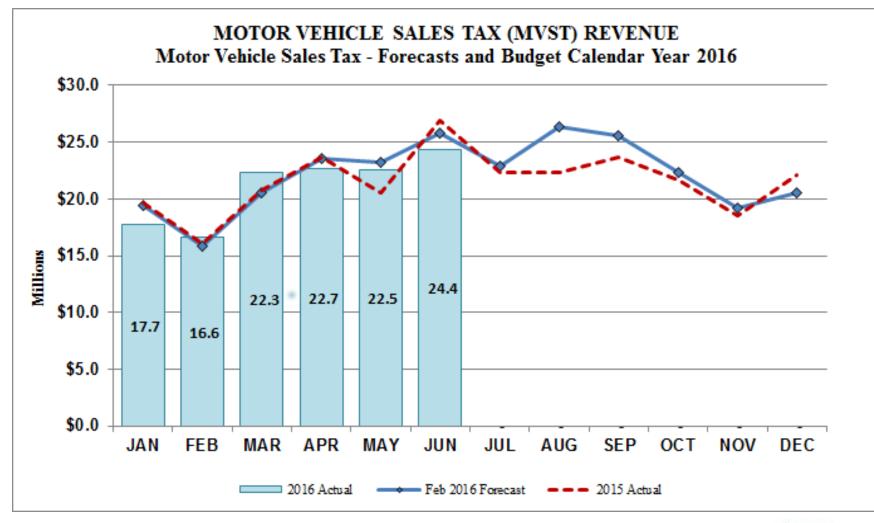

| 39%         | 130,600               | 132,324     |
| Transfers      | (46,199)            | 50%         | (92,248)              | (92,210)    |
| Change         | 8,247               |             | 1,587                 | (799)       |
| Beg Balance    |                     |             | 20,130                |             |
| Ending Reserve | Balance             |             | \$ 21,717             |             |
|                |                     |             |                       |             |
| Target         |                     |             | \$ 13,232             |             |



## **SAC Units Recovery**



2003 2004 2005 2006 2007 2008 2009 2010 2011 2012 2013 2014 2015 2016



### **SAC Reserve Balance**





## **Motor Vehicle Sales Tax Revenues**





#### Motor Vehicle Sales Tax Reserve Balance





# **Metro Transit Bus Operations**

|                        | 2016 YTD<br>Results | %<br>Budget | Projected<br>Year-End |      | 2016 Budget |
|------------------------|---------------------|-------------|-----------------------|------|-------------|
| Revenues               | \$ 145,109          | 49%         | 292,                  | 754  | 293,174     |
| Expenses               | 146,805             | 48%         | 298,                  | 432  | 306,500     |
| Transfers              | (3,723)             | 50%         | (7,4                  | 488) | (7,501)     |
| Change                 | (5,419)             |             | (13,                  | 166) | (20,827)    |
| Beg Balance            |                     |             |