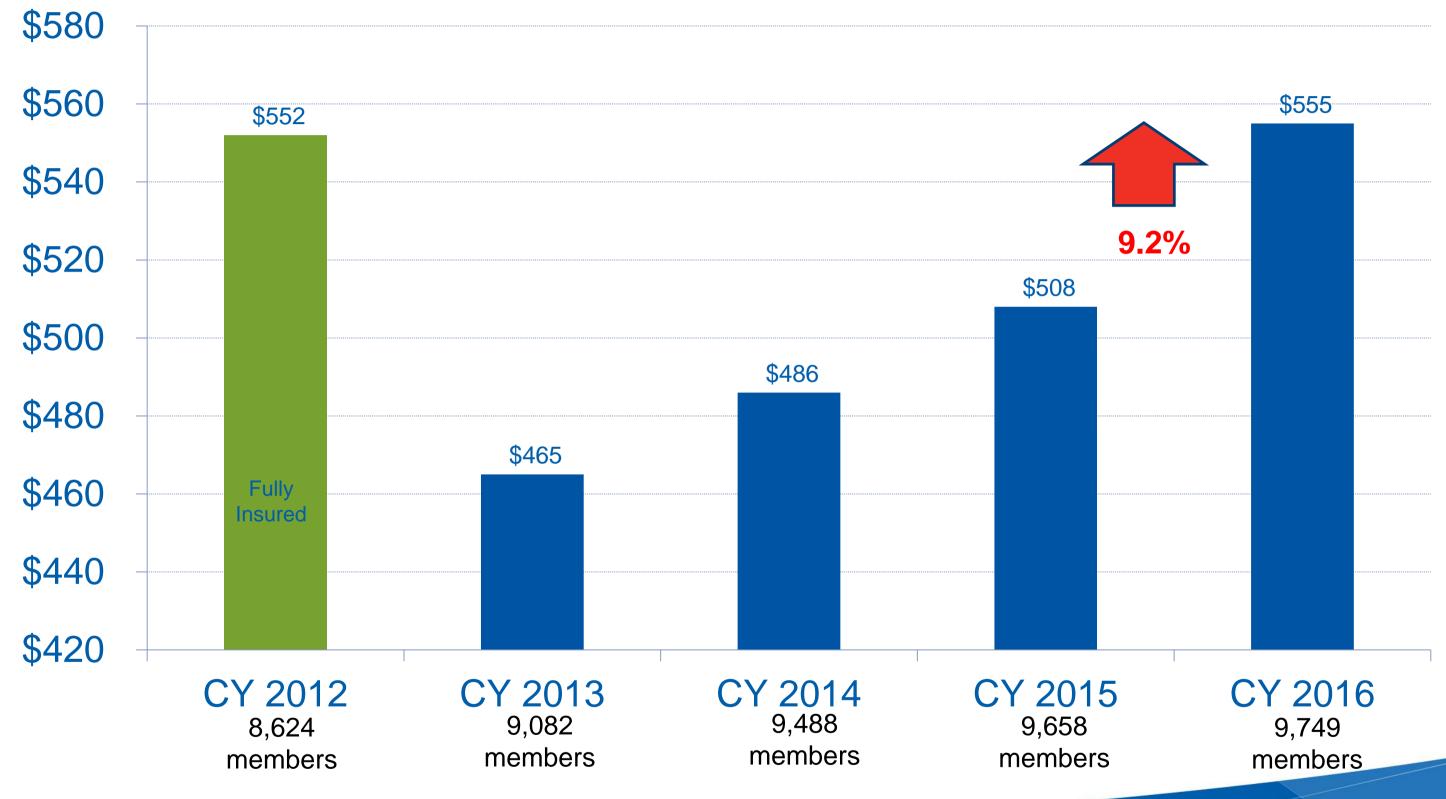

#### Total Incurred Medical Claims Per Member Per Month (PMPM)

**Dollars in Millions** 