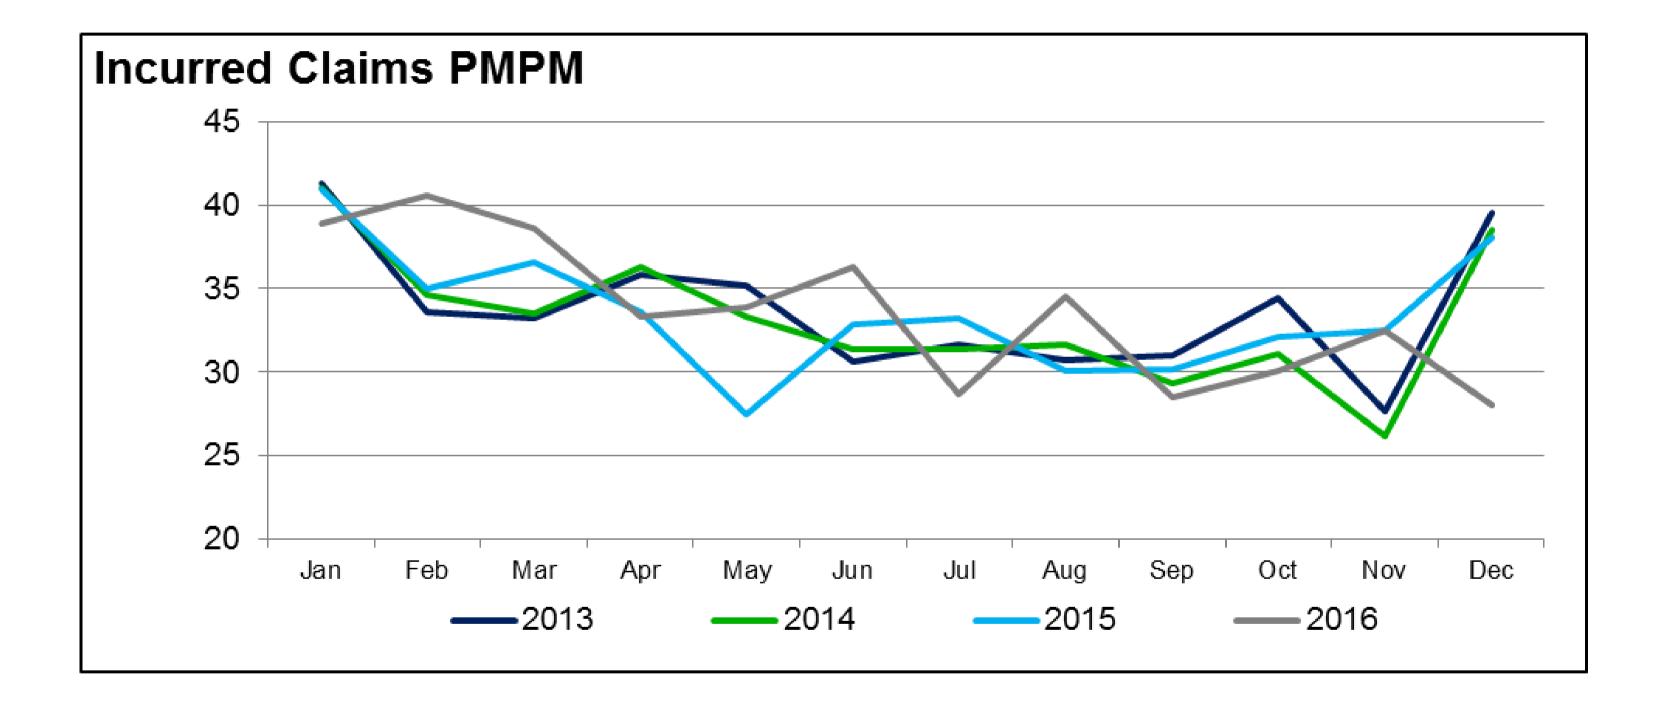

# Self-Insurance 2016 YE Update

Marcy Syman, Human Resources Director Mary Bogie, Chief Financial Officer

Management Committee 04-12-2017



#### **Incurred Claims: Medical & Pharmacy**





|   |     |     |     | _ |
|---|-----|-----|-----|---|
|   |     |     | /   | - |
|   |     |     | /   | - |
| p | Oct | Nov | Dec | - |
|   |     | 016 | 200 |   |



#### Total Incurred Medical Claims Per Member Per Month (PMPM)





**Dollars in Millions** 



## Incurred Claims: Dental





## **Dental PMPM**





### **Self-Insured HealthCare Plans - Activity**

| December 31, 2016      | Med  |
|------------------------|------|
| Revenues:              |      |
| Premiums               | \$7  |
| Investment Income      |      |
| Other (drug rebates)   |      |
|                        | \$ 7 |
| Expenses:              |      |
| Claims, Admin & Insure | 7    |
| Change in Reserves     | \$   |
|                        |      |
|                        |      |

**Unaudited – Dollars in Millions** 





- \$5.1 70.8 0.4 1.7 72.9 \$ 5.1
- 4.7 70.5 \$ 0.4 2.4



#### **Self-Insured HealthCare Plans - Reserves**

| December 31, 2016                | Medi |
|----------------------------------|------|
| Ending Reserve Balance           | \$ 2 |
| Planned use of Reserves 03/2