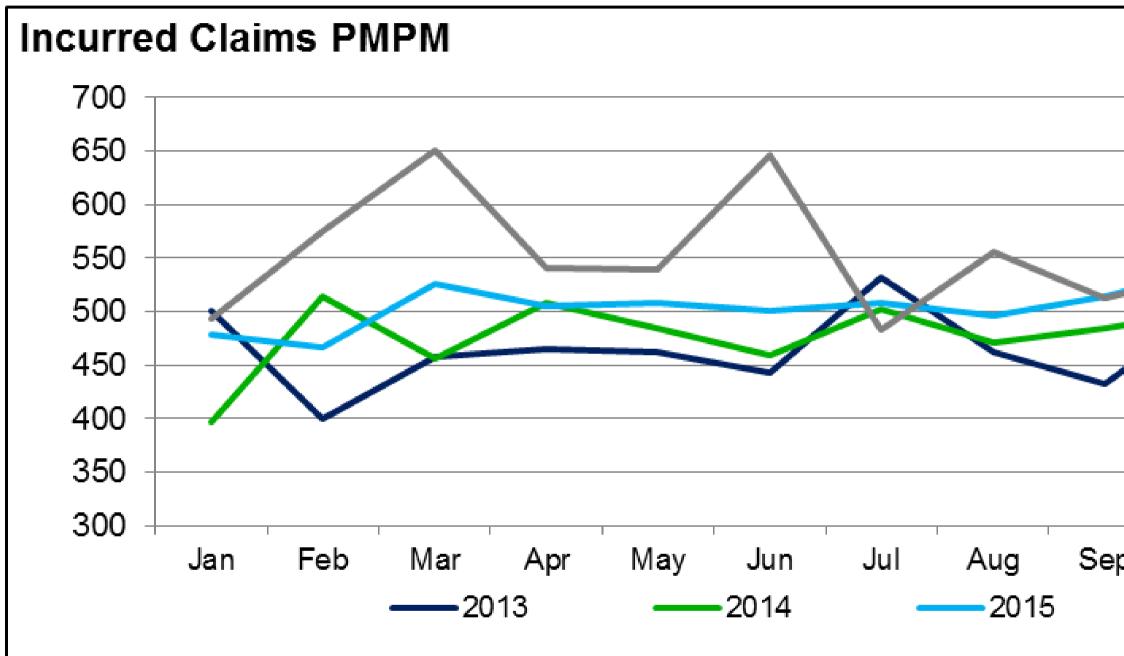

#### **Incurred Claims: Medical & Pharmacy**

|   |     |     |     | _ |
|---|-----|-----|-----|---|
|   |     |     | /   | - |
|   |     |     | /   | - |
| p | Oct | Nov | Dec | - |
|   |     | 016 | 200 |   |