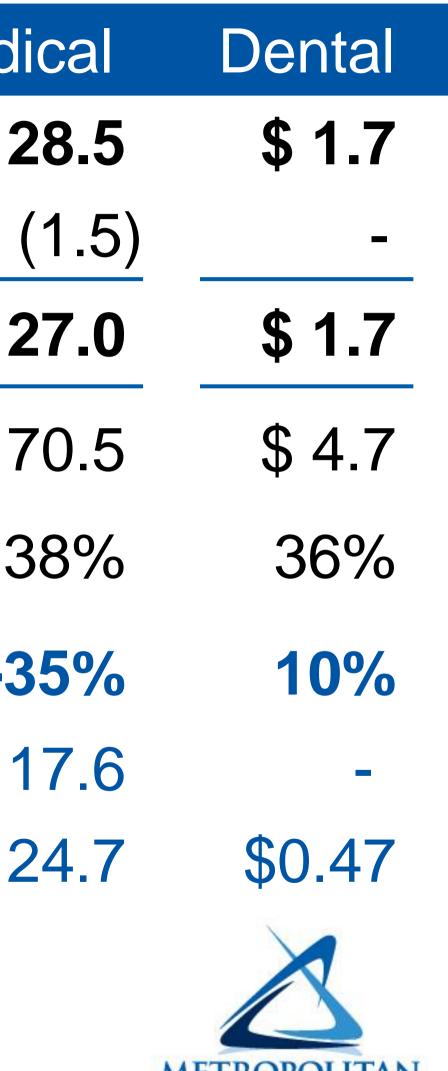

#### **Self-Insured HealthCare Plans - Reserves**

| December 31, 2016                | Medi |
|----------------------------------|------|
| Ending Reserve Balance           | \$ 2 |
| Planned use of Reserves 03/2017  |      |
| Reserve Balance                  | \$ 2 |
| 2016 Actual Operating Expenses   | \$ 7 |
|                                  | 3    |
| Reserve Target                   |      |
| Low end of target                | \$ 1 |
| High end of target (recommended) | \$ 2 |
|                                  |      |

Unaudited – Dollars in Millions