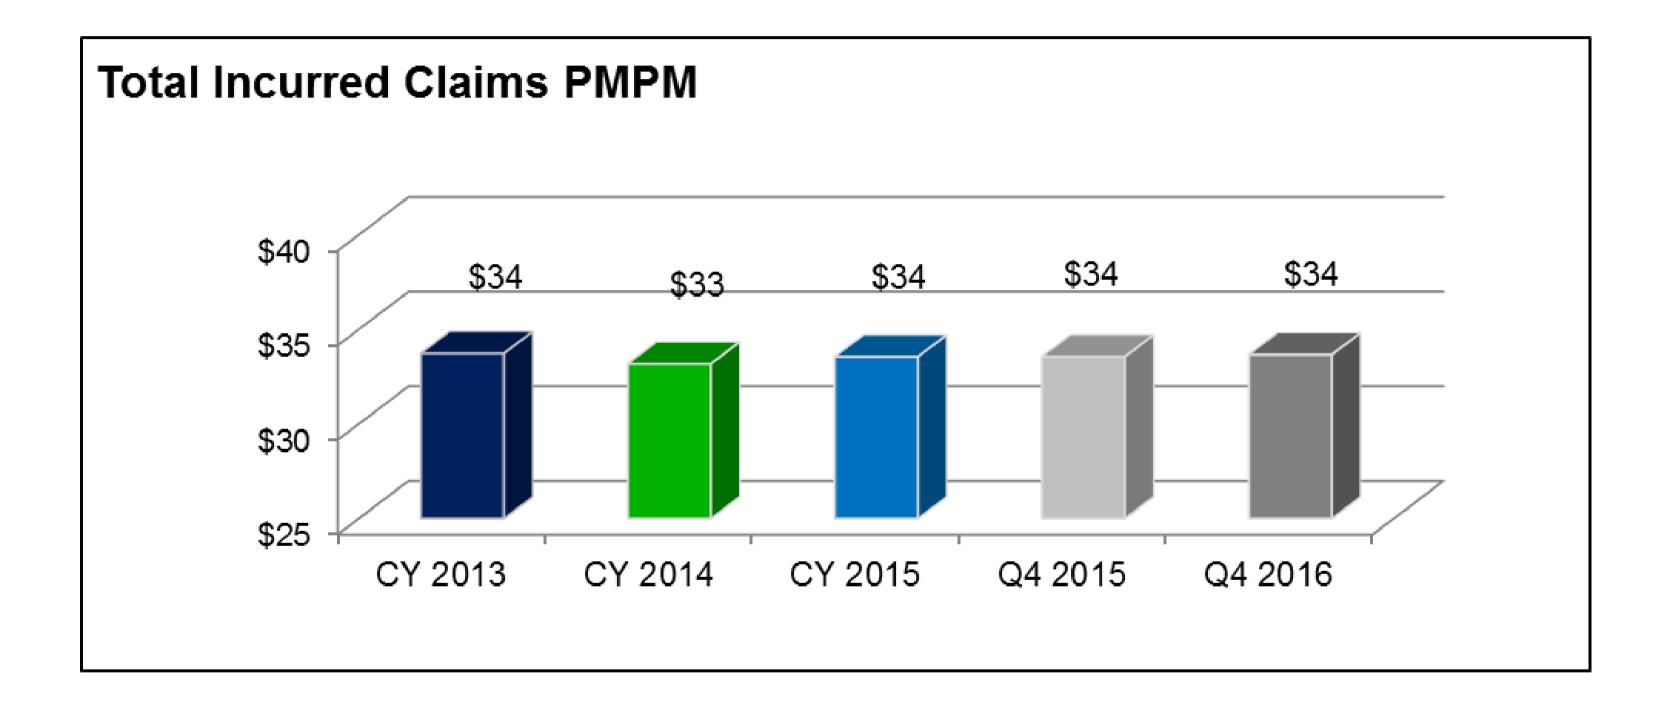

# Self-Insurance 2016 YE Update

Marcy Syman, Human Resources Director Mary Bogie, Chief Financial Officer

Management Committee 04-12-2017



#### **Incurred Claims: Medical & Pharmacy**





|   |     |     |     | _ |
|---|-----|-----|-----|---|
|   |     |     | /   | - |
|   |     |     | /   | - |
| p | Oct | Nov | Dec | - |
|   |     | 016 | 200 |   |



#### Total Incurred Medical Claims Per Member Per Month (PMPM)





**Dollars in Millions** 



## Incurred Claims: Dental





## **Dental PMPM**





### **Self-Insured HealthCare Plans - Activity**

| December 31, 2016      | Med  |
|------------------------|------|
| Revenues:              |      |
| Premiums               | \$7  |
| Investment Income      |      |
| Other (drug rebates)   |      |
|                        | \$ 7 |
| Expenses:              |      |
| Claims, Admin & Insure | 7    |
| Change in Reserves     | \$   |
|                        |      |
|                        |      |

**Unaudited – Dollars in Millions** 





- \$5.1 70.8 0.4 1.7 72.9 \$ 5.1
- 4.7 70.5 \$ 0.4 2.4



#### **Self-Insured HealthCare Plans - Reserves**

| December 31, 2016                | Medi |
|----------------------------------|------|
| Ending Reserve Balance           | \$ 2 |
| Planned use of Reserves 03/2017  |      |
| Reserve