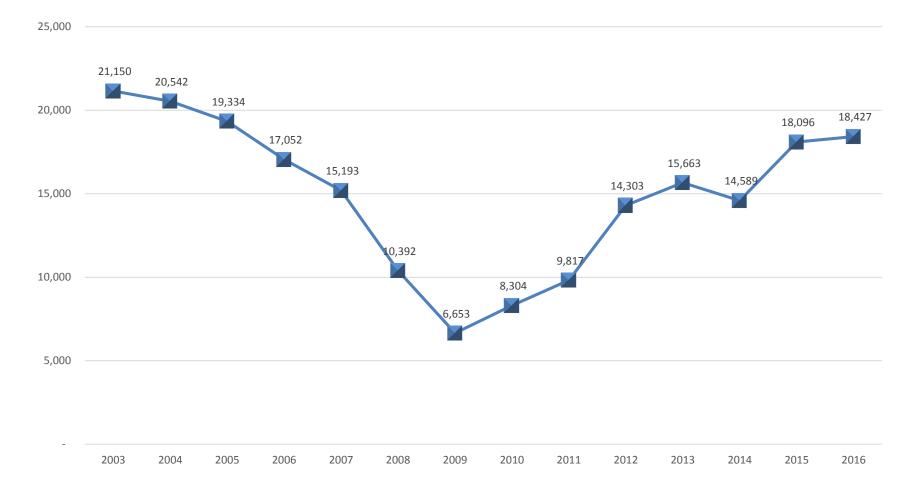

iance |
| Revenues               | \$ 225,485  | 99%         | 222,285             | (3,200)  |
| Expenses               | 134,522     | 94%         | 125,984             | 8,538    |
| Transfers              | (91,797)    | 100%        | (91,814)            | (17)     |
| Change                 | (834)       |             | 4,487               | 5,321    |
| Beg Balance            |             |             | 20,130              |          |
| Ending Reserve Balance |             |             | \$ 24,617*          |          |
|                        |             |             |                     |          |
| Target                 |             |             | \$ 13,452           |          |

\$2.1M of reserve balance is for water supply planning



#### **SAC Units Recovery**





#### **SAC Reserve Balance**





#### **Motor Vehicle Sales Tax Revenues**





#### Motor Vehicle Sales Tax Reserve Balance





# **Metro Transit Bus Operations**

|                        | 2016 Budget | %<br>Budget | 2016 YTD<br>Results | Variance |  |
|------------------------|-------------|-------------|---------------------|----------|--|
| Revenues               | \$ 293,174  | 101%        | 295,239             | 2,065    |  |
| Expenses               | 306,500     | 94%         | 288,259             | 18,241   |  |
| Transfers              | (7,501)     | 128%        | (9,634)             | (2,133)  |  |
| Change                 | (20,827)    |             | (2,654)             | 18,173   |  |
| Beg Balance            |             |             | 48,416              |